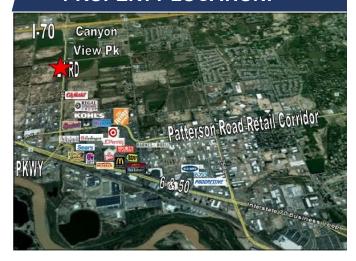

## **PROPERTY DETAILS:**

Finest future retail corner in the Grand Valley at 24 and G Roads. Adjacent to Community Hospital and Medical Plaza, diagonally across from Canyon View Park. Direct I-70 access. Property located at the first corner south of the I-70 exit at 24 Road.

## PROPERTY LOCATION:

All information herein is from sources deemed reliable. However, the broker makes no warranties, expressed or implied, as to the accuracy of the information or suitability of this property for the investor.