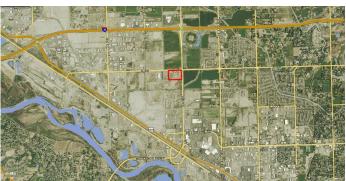

## **PROPERTY DETAILS:**

Finest future retail corner in the Grand Valley at 24 and G Roads. Adjacent to Community Hospital and Medical Plaza, diagonally across from Canyon View Park. Direct I-70 access. Property located at the first corner south of the I-70 exit at 24 Road.

## PROPERTY LOCATION:

All information herein is from sources deemed reliable. However, the broker makes no warranties, expressed or implied, as to the accuracy of the information or suitability of this property for the investor.