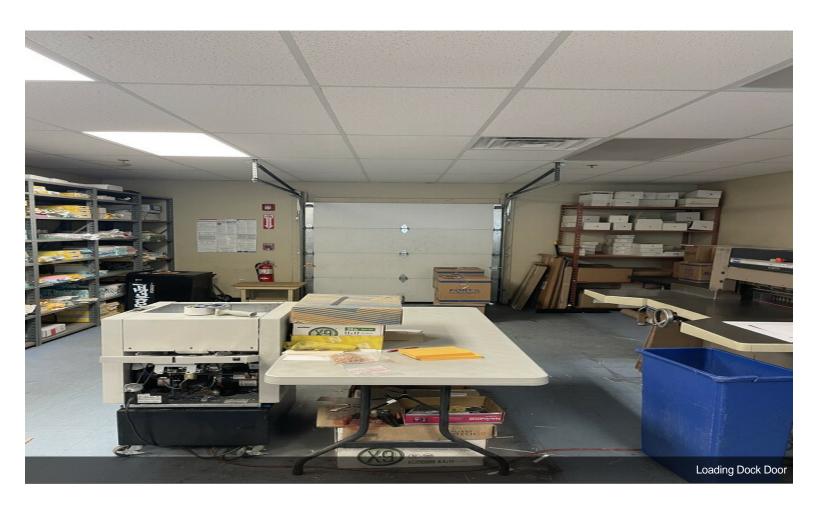

### **Main Street**

**Upon Request** 

Prime investment opportunity!

Retail - Restaurant - Office - Flex - Distribution.

High Visibility - Main Street Location.

The first floor is suitable for any number of retail, restaurant, distribution or flex users - dedicated loading dock door, potential drive thru.

- Retail Restaurant Office Flex Distribution
- Heavy Daytime Traffic
- Potential For Drive Thru
- Loading Dock