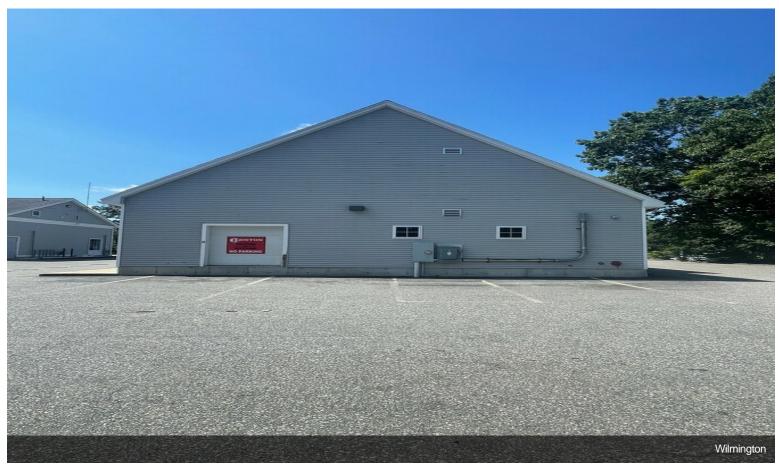

### **Main Street**

**Upon Request** 

Prime investment opportunity!

Retail - Restaurant - Office - Flex - Distribution.

High Visibility - Main Street Location.

The first floor is suitable for any number of retail, restaurant, distribution or flex users - dedicated loading dock door, potential drive thru.

- Retail Restaurant Office Flex Distribution
- Heavy Daytime Traffic
- Potential For Drive Thru
- Loading Dock