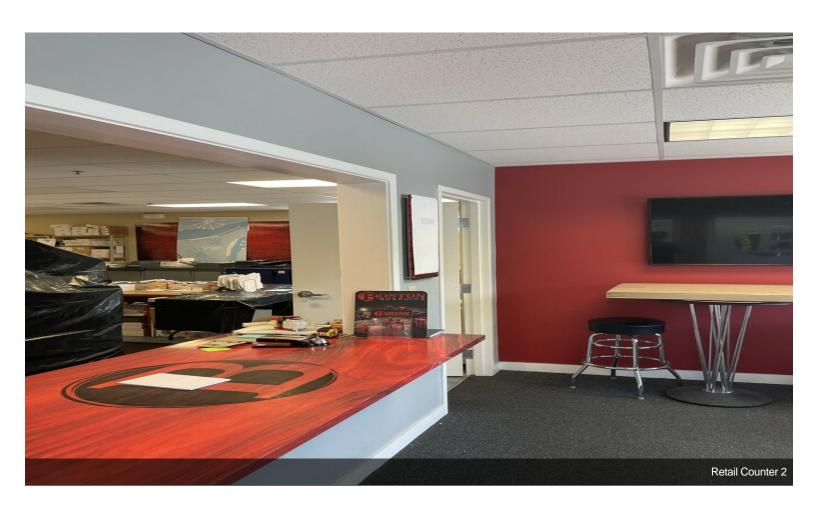

### **Main Street**

**Upon Request** 

Prime investment opportunity!

Retail - Restaurant - Office - Flex - Distribution.

High Visibility - Main Street Location.

The first floor is suitable for any number of retail, restaurant, distribution or flex users - dedicated loading dock door, potential drive thru.

The second floor features a conference room, 2 private offices and a large bullpen area.

Occupy the entire building, lease the entire building, lease one floor and occupy the other. The possibilities are limitless....