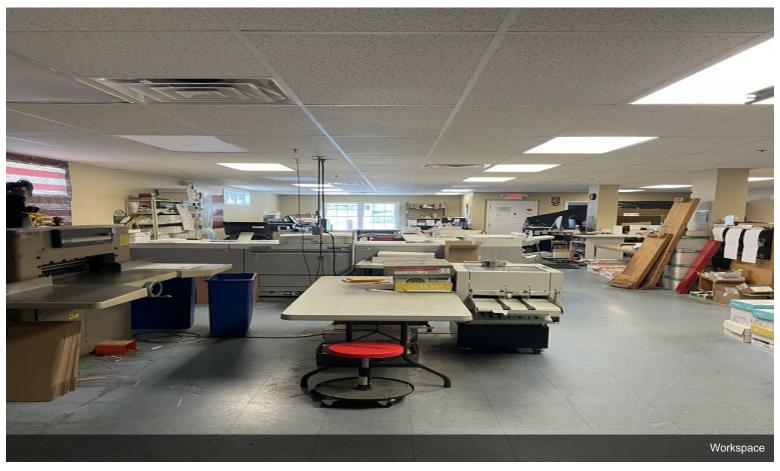

### **Main Street**

**Upon Request** 

Prime investment opportunity!

Retail - Restaurant - Office - Flex - Distribution.

High Visibility - Main Street Location.

The first floor is suitable for any number of retail, restaurant, distribution or flex users - dedicated loading dock door, potential drive thru.

- Retail Restaurant Office Flex Distribution
- Heavy Daytime Traffic
- Potential For Drive Thru
- Loading Dock