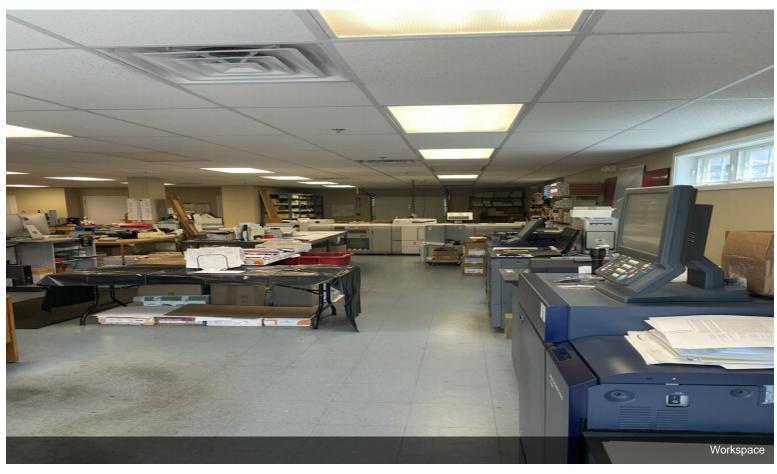

### **Main Street**

**Upon Request** 

Prime investment opportunity!

Retail - Restaurant - Office - Flex - Distribution.

High Visibility - Main Street Location.

The first floor is suitable for any number of retail, restaurant, distribution or flex users - dedicated loading dock door, potential drive thru.

- Retail Restaurant Office Flex Distribution
- Heavy Daytime Traffic
- Potential For Drive Thru
- Loading Dock