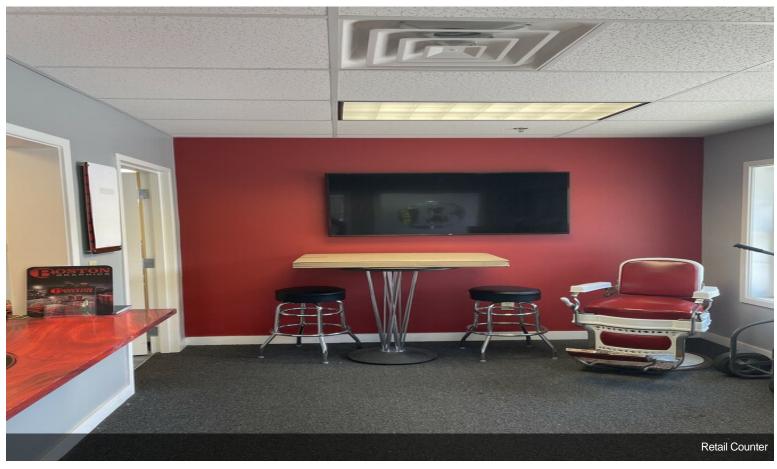

### **Main Street**

**Upon Request** 

Prime investment opportunity!

Retail - Restaurant - Office - Flex - Distribution.

High Visibility - Main Street Location.

The first floor is suitable for any number of retail, restaurant, distribution or flex users - dedicated loading dock door, potential drive thru.

The second floor features a conference room, 2 private offices and a large bullpen area.

Occupy the entire building, lease the entire building, lease one floor and occupy the other. The possibilities are limitless....