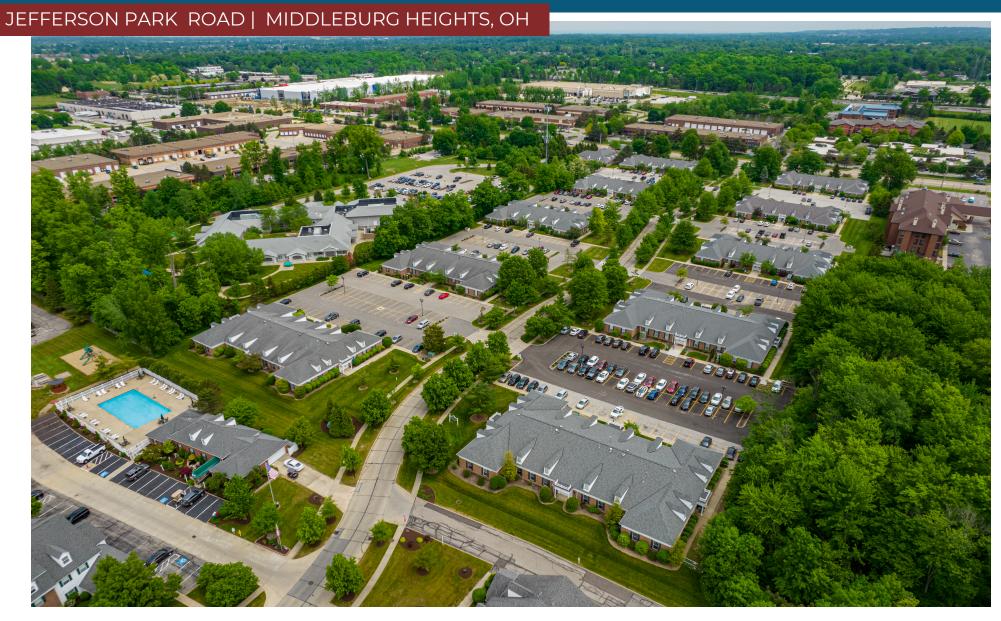

### **FOR LEASE**JEFFERSON PARK

JEFFERSON PARK ROAD | MIDDLEBURG HEIGHTS, OH

### **IMMEDIATE AVAILABILITY - UP TO 6,000 SF**

- Ten Buildings within walking distance of many area retailers and dining establishments.
- High medical presence including Southwest General, Cleveland Clinic and variety of private practices
- Accessible first floor space with options for private entry
- Ample parking immediately adjacent to building and suite entrances
- Beautiful campus with a park-like setting within walking distance to Lake Abram Metropolitan Reservation
- Easy access to I-71, I-480, I-80 (Ohio Turnpike) and minutes to CLE Hopkins airport