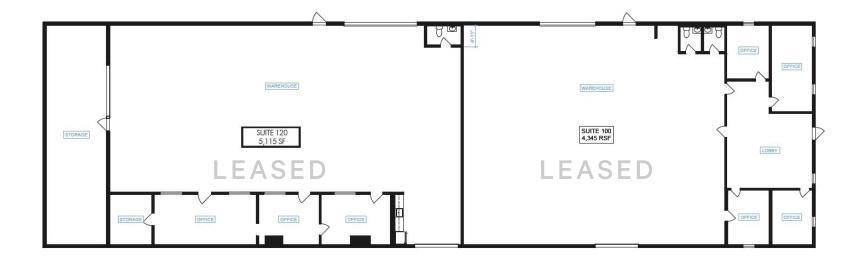

# 131

## **SLATE STONE DRIVE**

SUMMERVILLE, SOUTH CAROLINA

## **HIGHLIGHTS**

- Heavy Industrial Zoning
- Heavy Power
- Suite 140/160 Available: 4,215 SF
- \$14.50/SF NNN
- Newly Renovated Includingnew Led Lighting, Exterior Paint, Suite Entrances, Landscaping



### **Contact Us**

## **Brendan Redeyoff, SIOR**

Senior Vice President brendan.redeyoff@cbre.com +1 843 577 1167

## Tim Raber, SIOR

Vice President tim.raber@cbre.com +1 843 972 3220

#### **Bob Barrineau**

Senior Vice President robert.barrineau@cbre.com +1 843 270 7851





## SITE PLAN

### **AVAILABLE:**

**SUITE 140/160** 

4,215 SF

4 DRIVE-IN DOORS

NEWLY RENOVATED FLEX SPACE

3-PHASE 480V POWER







## FLOOR PLANS









## **Contact Us**

## **Brendan Redeyoff, SIOR**

Senior Vice President brendan.redeyoff@cbre.com +1 843 577 1167

## **Tim Raber, SIOR**

Vice President tim.raber@cbre.com +1 843 972 3220

#### **Bob Barrineau**

Senior Vice President robert.barrineau@cbre.com +1 843 270 7851





© 2024CBRE, Inc. All rights reserved. This information has been obtained from sources believed reliable, but has not been verified for accuracy or completeness. You should conduct a careful, independent investigation of the property and verify all information. Any reliance on this information is solely at your own risk. CBRE and the CBRE logo are service marks of CBRE, Inc. All other marks displayed on this document are the property of their respective owners, and the use of such logos does not imply any a