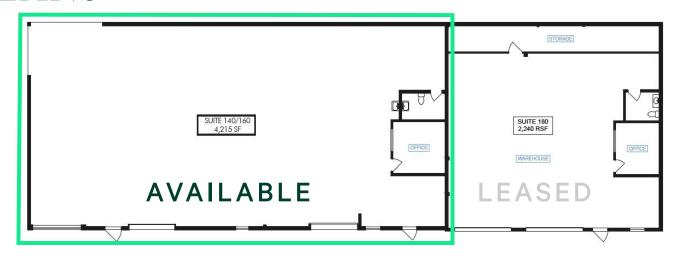

## FLOOR PLANS

### **AVAILABLE:**

**SUITE 140/160** 

4,215 SF

4 DRIVE-IN DOORS

NEWLY RENOVATED FLEX SPACE

3-PHASE 480V POWER