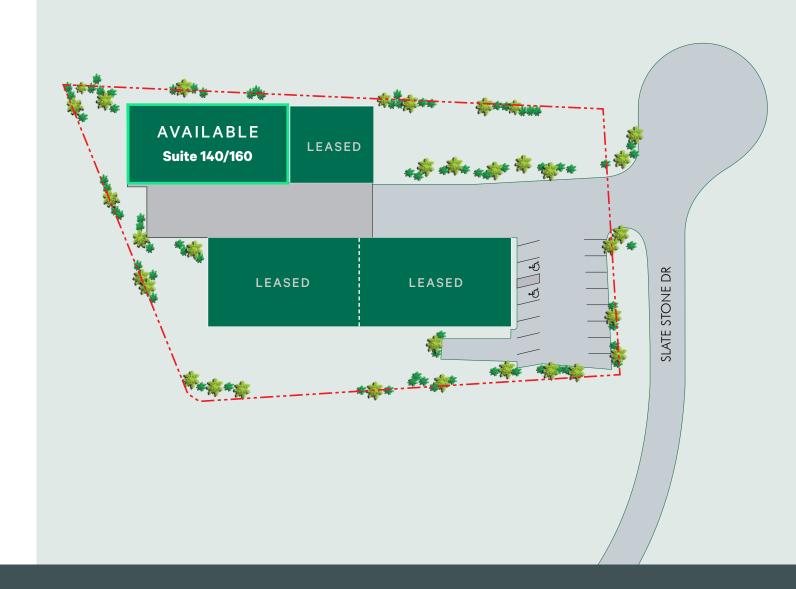

## SITE PLAN

### **AVAILABLE:**

**SUITE 140/160** 

4,215 SF

4 DRIVE-IN DOORS

NEWLY RENOVATED FLEX SPACE

3-PHASE 480V POWER