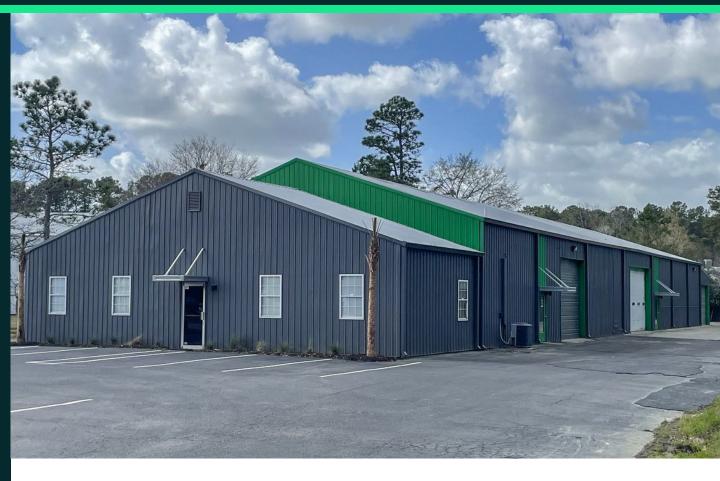

## **HIGHLIGHTS**

- Heavy Industrial Zoning
- Heavy Power
- Suite 140/160 Available: 4,215 SF
- \$14.50/SF NNN
- Newly Renovated Includingnew Led Lighting, Exterior Paint, Suite Entrances, Landscaping

### **AVAILABLE:**

**SUITE 140/160** 

4,215 SF

4 DRIVE-IN DOORS

NEWLY RENOVATED FLEX SPACE

3-PHASE 480V POWER