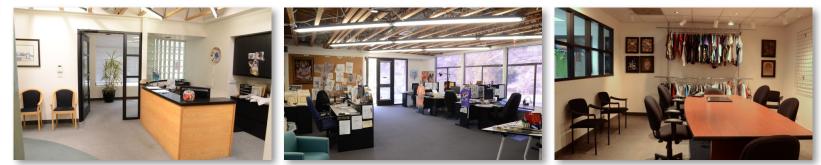

#### **Building Highlights:**

- An approximate 5,022 square foot, two-story, office building, built in 1985.
- Premier building with creative improvements and unparalleled location.
- Perfect for Owner/User
- Building top signage available offering pride of ownership and business identity on Laguna Canyon Road.
- 18 parking stalls. Private, covered stalls.
- Cell Tower Income
- Potential Artist work live multi-tenant building
- M-1A Light Industrial Zone (Zone 25.32)
- Restrooms with showers.