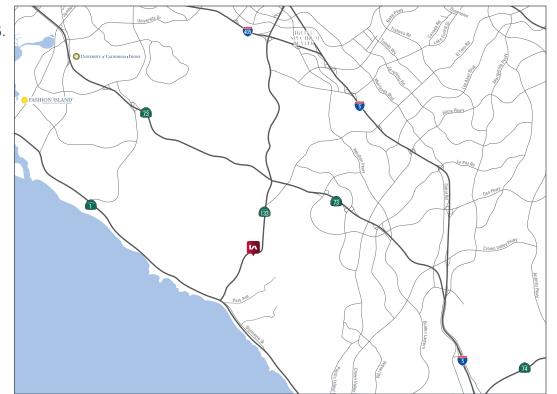

#### **Building Highlights:**

- Ideally situated on high-traffic count Laguna Canyon Road, averaging over 41,500 cars per day.
- Excellent street visibility. Sign availability.
- Located in an affluent demographic with an average annual household income exceeding \$140,000+.
- Minutes from the Festival of the Arts, Pageant of the Masters, Laguna Playhouse, Sawdust Festival and numerous local attractions. Bike trails and beaches.
- A short drive from the coast and down town Laguna Beach.
- Less than 1 mile from Laguna College of Art and Design.
- Picturesque location adjacent to Laguna Coast Wilderness Park. Sunny exterior views from all suites.