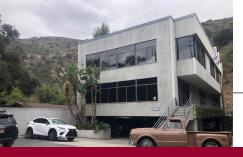

#### **Building Highlights:**

- An approximate 5,022 square foot, two-story, office building, built in 1985.
- Premier building with creative improvements and unparalleled location.
- Perfect for Owner/User
- Building top signage available offering pride of ownership and business identity on Laguna Canyon Road.
- 18 parking stalls. Private, covered stalls.
- Cell Tower Income
- Potential Artist work live multi-tenant building
- M-1A Light Industrial Zone (Zone 25.32)
- Restrooms with showers.