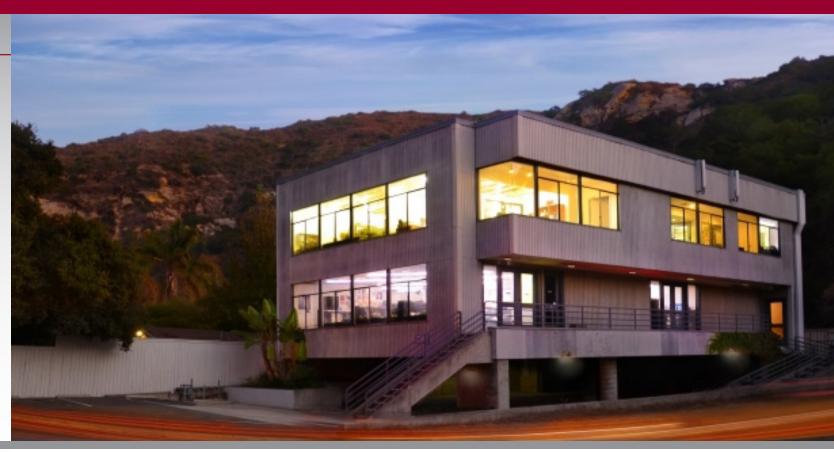

## 2761 LAGUNA CANYON ROAD LAGUNA BEACH, CALIFORNIA

### ±5,022 Square Foot Office Building For Sale

DISCLAIMER: The information contained herein has been obtained from the property owner or other third party and is provided to you without verification as to accuracy. We (Lee & Associates, its brokers, employees, agents, principals, officers, directors and affiliates) make no warranty or representation regarding the information, property, or transaction. You and your attorneys, advisors and consultants should conduct your own investigation of the property and transaction.

#### **Building Highlights:**

- An approximate 5,022 square foot, two-story, office building, built in 1985.
- Premier building with creative improvements and unparalleled location.
- Perfect for Owner/User
- Building top signage available offering pride of ownership and business identity on Laguna Canyon Road.
- 18 parking stalls. Private, covered stalls.
- Cell Tower Income
- Potential Artist work live multi-tenant building
- M-1A Light Industrial Zone (Zone 25.32)
- Restrooms with showers.

#### **Building Highlights:**

- Ideally situated on high-traffic count Laguna Canyon Road, averaging over 41,500 cars per day.
- Excellent street visibility. Sign availability.
- Located in an affluent demographic with an average annual household income exceeding \$140,000+.
- Minutes from the Festival of the Arts, Pageant of the Masters, Laguna Playhouse, Sawdust Festival and numerous local attractions. Bike trails and beaches.
- A short drive from the coast and down town Laguna Beach.
- Less than 1 mile from Laguna College of Art and Design.
- Picturesque location adjacent to Laguna Coast Wilderness Park. Sunny exterior views from all suites.