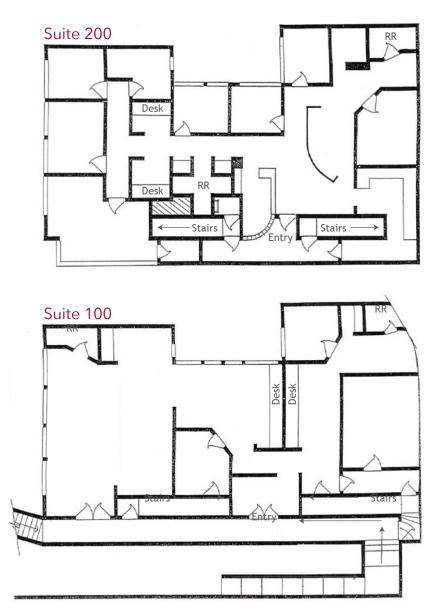

#### **Building Highlights:**

- An approximate 5,022 square foot, two-story, office building, built in 1985.
- Premier building with creative improvements and unparalleled location.
- Perfect for Owner/User
- Building top signage available offering pride of ownership and business identity on Laguna Canyon Road.
- 18 parking stalls. Private, covered stalls.
- Cell Tower Income
- Potential Artist work live multi-tenant building
- M-1A Light Industrial Zone (Zone 25.32)
- Restrooms with showers.