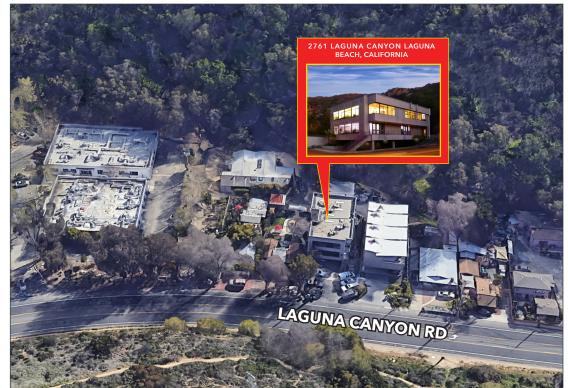

## 2761 LAGUNA CANYON ROAD LAGUNA BEACH, CALIFORNIA

#### **Building Highlights:**

- Ideally situated on high-traffic count Laguna Canyon Road, averaging over 41,500 cars per day.
- Excellent street visibility. Sign availability.
- Located in an affluent demographic with an average annual household income exceeding \$140,000+.
- Minutes from the Festival of the Arts, Pageant of the Masters, Laguna Playhouse, Sawdust Festival and numerous local attractions. Bike trails and beaches.
- A short drive from the coast and down town Laguna Beach.
- Less than 1 mile from Laguna College of Art and Design.
- Picturesque location adjacent to Laguna Coast Wilderness Park. Sunny exterior views from all suites.