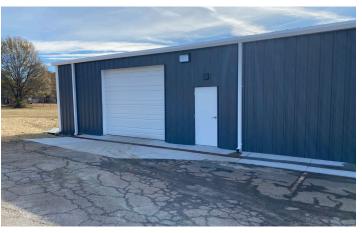

-associates.com

### Randall Bentley, SIOR, CCIM

President/Managing Principal 864.444.2842 rbentley@lee-associates.com

Lease Rate: \$10/SF NNN

Sale Price: \$1,300,000

- Newly Renovated Warehouse
- New Electrical Service
- Ample Outdoor Storage



- 85







864.704.1040 LeeGreenville.com

## **PROPERTY OVERVIEW**

| PROPERTY NAME      | 2310 River Road |
|--------------------|-----------------|
| TYPE               | Industrial      |
| TOTAL AVAILABLE SF | ±10,500 SF      |
| TOTAL BUILDING SF  | ±10,500 SF      |
| COUNTY             | Anderson        |
| CITY LIMITS        | No              |
| ZONING             | None            |

| Metal      |
|------------|
| Metal      |
| One (1)    |
| Clear Span |
| LED        |
| None       |
|            |

# **PROPERTY PHOTOS**





















864.704.1040 LeeGreenville.com

### **GREENVILLE OFFICE**

201 W. McBee Ave, Suite 400 Greenville, SC 29601

#### **SPARTANBURG OFFICE**

320 E. Main Street, Suite 430 Spartanburg, SC 29302

All information furnished regarding the properties and information in this packet is from sources deemed reliable, but no warranty or representation is made to the accuracy thereof and same is submitted to errors, omissions, change of price, rental or other conditions prior to sale, lease or financing or withdrawal without notice.

No liability of any kind is to be imposed on the broker herein.

# LEARN MORE GIVE US A CALL



Micah Williams Senior Associate 864.477.0455 mwilliams@lee-associates.com



Randall Bentley, SIOR, CCIM President/ Managing Principal 864.444.2842 rbentley@lee-asso