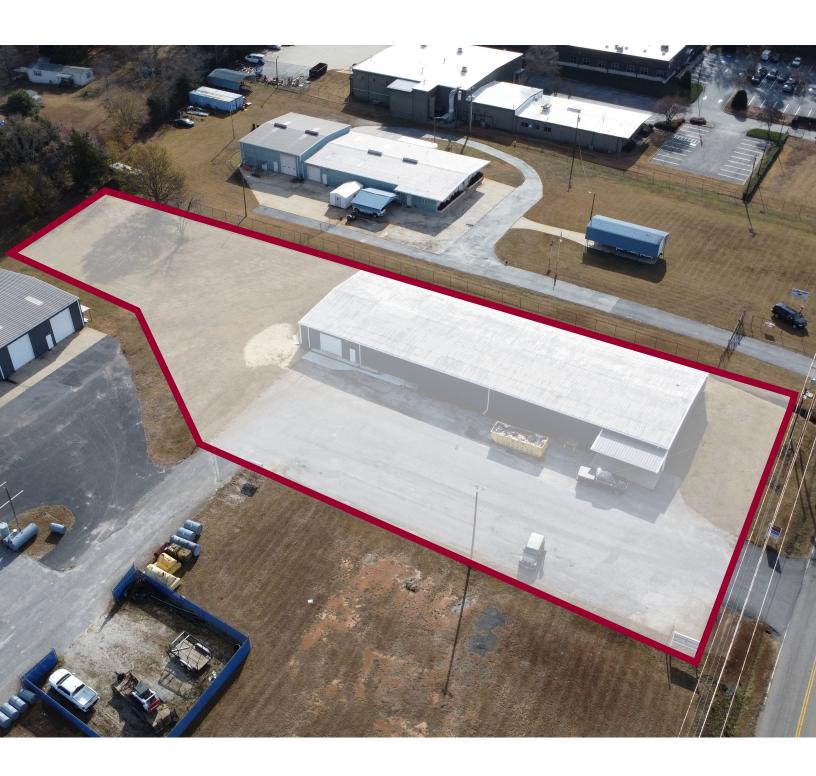

±10,500 SF BUILDING PLUS ±1.4 ACRES WITH EXTREME PROXIMITY TO I-85 FOR SALE OR LEASE

> 2310 River Road Piedmont, SC 29673

LEE & ASSOCIATES
COMMERCIAL REAL ESTATE SERVICES

## **PROPERTY OVERVIEW**

| PROPERTY NAME      | 2310 River Road |
|--------------------|-----------------|
| TYPE               | Industrial      |
| TOTAL AVAILABLE SF | ±10,500 SF      |
| TOTAL BUILDING SF  | ±10,500 SF      |
| COUNTY             | Anderson        |
| CITY LIMITS        | No              |
| ZONING             | None            |