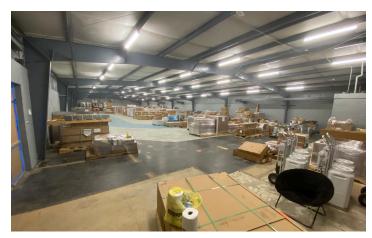

ms@lee-associates.com

### Randall Bentley, SIOR, CCIM

President/Managing Principal 864.444.2842 rbentley@lee-associates.com

Lease Rate: \$10/SF NNN

Sale Price: \$1,300,000

- Newly Renovated Warehouse
- New Electrical Service
- Ample Outdoor Storage



- 85







864.704.1040 LeeGreenville.com

## **PROPERTY OVERVIEW**

| PROPERTY NAME      | 2310 River Road |
|--------------------|-----------------|
| TYPE               | Industrial      |
| TOTAL AVAILABLE SF | ±10,500 SF      |
| TOTAL BUILDING SF  | ±10,500 SF      |
| COUNTY             | Anderson        |
| CITY LIMITS        | No              |
| ZONING             | None            |

| Metal      |
|------------|
| Metal      |
| One (1)    |
| Clear Span |
| LED        |
| None       |
|            |

# **PROPERTY PHOTOS**





















864.704.1040 LeeGreenville.com

### **GREENVILLE OFFICE**

201 W. McBee Ave, Suite 400 Greenville, SC 29601

#### **SPARTANBURG OFFICE**

320 E. Main Street, Suite 430 Spartanburg, SC 29302

All information furnished regarding the properties and information in this packet is from sources deemed reliable, but no warranty or representation is made to the accuracy thereof and same is submitted to errors, omissions, change of price, rental or other conditions prior to sale, lease or financing or withdrawal without notice.

No liability of any kind is to be imposed on the broker herein.

# LEARN MORE GIVE US A CALL



Micah Williams Senior Associate 864.477.0455 mwilliams@lee-associates.com



Randall Bentley, SIOR, CCIM President/ Managing Principal 864.444.2842 rbentley@le