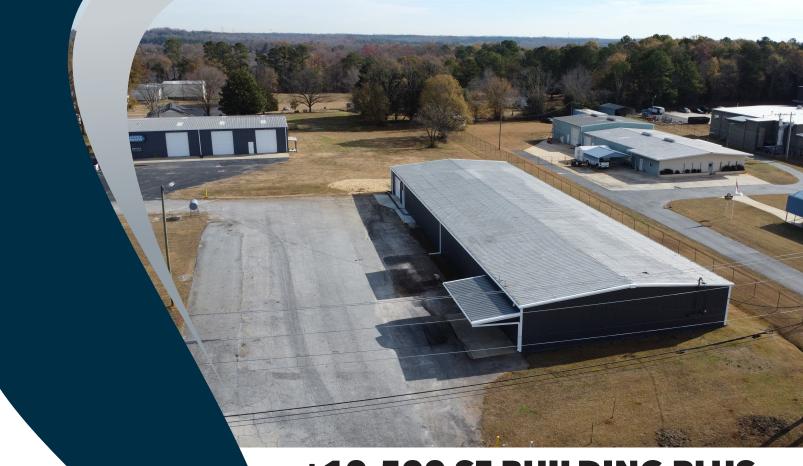

±10,500 SF BUILDING PLUS ±1.4 ACRES WITH EXTREME PROXIMITY TO I-85 FOR SALE OR LEASE

> 2310 River Road Piedmont, SC 29673

LEE & ASSOCIATES
COMMERCIAL REAL ESTATE SERVICES

## **PROPERTY OVERVIEW**

| PROPERTY NAME      | 2310 River Road |
|--------------------|-----------------|
| TYPE               | Industrial      |
| TOTAL AVAILABLE SF | ±10,500 SF      |
| TOTAL BUILDING SF  | ±10,500 SF      |
| COUNTY             | Anderson        |
| CITY LIMITS        | No              |
| ZONING             | None            |