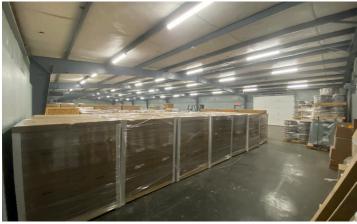

ee-associates.com

### Randall Bentley, SIOR, CCIM

President/Managing Principal 864.444.2842 rbentley@lee-associates.com

Lease Rate: \$10/SF NNN

Sale Price: \$1,300,000

- Newly Renovated Warehouse
- New Electrical Service
- Ample Outdoor Storage



- 85







864.704.1040 LeeGreenville.com

## **PROPERTY OVERVIEW**

| PROPERTY NAME      | 2310 River Road |
|--------------------|-----------------|
| TYPE               | Industrial      |
| TOTAL AVAILABLE SF | ±10,500 SF      |
| TOTAL BUILDING SF  | ±10,500 SF      |
| COUNTY             | Anderson        |
| CITY LIMITS        | No              |
| ZONING             | None            |

| Metal      |
|------------|
| Metal      |
| One (1)    |
| Clear Span |
| LED        |
| None       |
|            |

# **PROPERTY PHOTOS**





















864.704.1040 LeeGreenville.com

### **GREENVILLE OFFICE**

201 W. McBee Ave, Suite 400 Greenville, SC 29601

#### **SPARTANBURG OFFICE**

320 E. Main Street, Suite 430 Spartanburg, SC 29302

All information furnished regarding the properties and information in this packet is from sources deemed reliable, but no warranty or representation is made to the accuracy thereof and same is submitted to errors, omissions, change of price, rental or other conditions prior to sale, lease or financing or withdrawal without notice.

No liability of any kind is to be imposed on the broker herein.

# LEARN MORE GIVE US A CALL



Micah Williams Senior Associate 864.477.0455 mwilliams@lee-associates.com



Randall Bentley, SIOR, CCIM President/ Managing Principal 864.444.2842 rbentley@lee-as