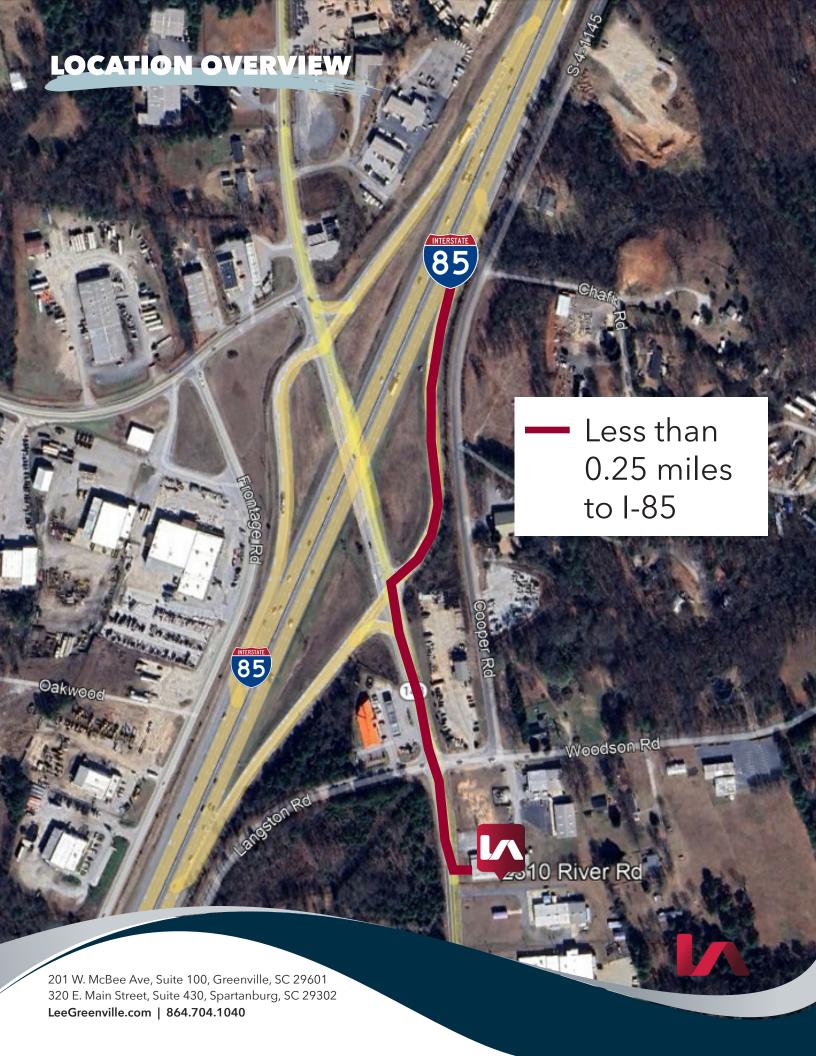

tes.com

### Randall Bentley, SIOR, CCIM

President/Managing Principal 864.444.2842 rbentley@lee-associates.com

Lease Rate: \$10/SF NNN

Sale Price: \$1,300,000

- Newly Renovated Warehouse
- New Electrical Service
- Ample Outdoor Storage



- 85







864.704.1040 LeeGreenville.com

## **PROPERTY OVERVIEW**

| PROPERTY NAME      | 2310 River Road |
|--------------------|-----------------|
| TYPE               | Industrial      |
| TOTAL AVAILABLE SF | ±10,500 SF      |
| TOTAL BUILDING SF  | ±10,500 SF      |
| COUNTY             | Anderson        |
| CITY LIMITS        | No              |
| ZONING             | None            |

| Metal      |
|------------|
| Metal      |
| One (1)    |
| Clear Span |
| LED        |
| None       |
|            |

# **PROPERTY PHOTOS**





















864.704.1040 LeeGreenville.com

### **GREENVILLE OFFICE**

201 W. McBee Ave, Suite 400 Greenville, SC 29601

#### **SPARTANBURG OFFICE**

320 E. Main Street, Suite 430 Spartanburg, SC 29302

All information furnished regarding the properties and information in this packet is from sources deemed reliable, but no warranty or representation is made to the accuracy thereof and same is submitted to errors, omissions, change of price, rental or other conditions prior to sale, lease or financing or withdrawal without notice.

No liability of any kind is to be imposed on the broker herein.

# LEARN MORE GIVE US A CALL



Micah Williams Senior Associate 864.477.0455 mwilliams@lee-associates.com



Randall Bentley, SIOR, CCIM President/ Managing Principal 864.444.2842 rbentley@lee-associates.c