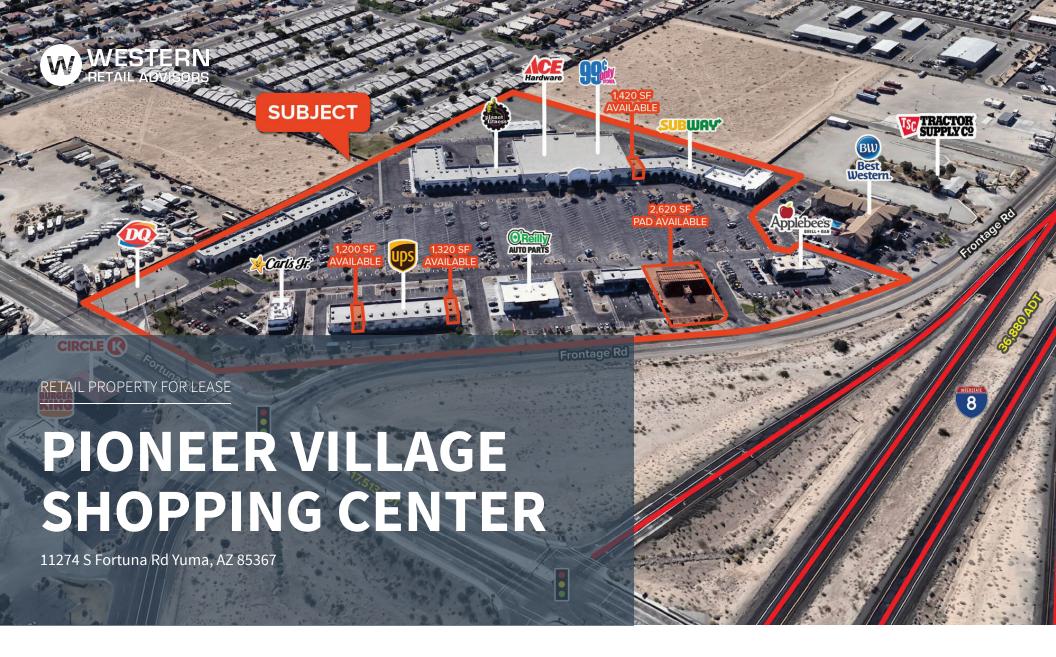

#### **LOCATION DESCRIPTION**

SWC I-8 & Fortuna Rd

Directly off of Interstate 8 - The Primary Connector Between Phoenix, Yuma, and San Diego - Full Diamond Interchange

#### **PROPERTY HIGHLIGHTS**

- Pad & Shop Space Available
- Population over 47,000 and Average Income over \$63,000 within 5 miles
- Yuma retail serves nearby communities of San Luis, Somerton, and Welton with a seasonal population of over 200,000
- Gas station PAD for sale

#### **AREA CO-TENANTS**

11274 S Fortuna Rd Yuma, AZ 85367

11274 S Fortuna Rd Yuma, AZ 85367

11274 S Fortuna Rd Yuma, AZ 85367

11274 S Fortuna Rd Yuma, AZ 85367

#### **LEASE INFORMATION**

| Lease Type:    | NNN             | Lease Term: | Negotiable |
|----------------|-----------------|-------------|------------|
| Total Space: 1 | ,200 - 2,620 SF | Lease Rate: | Negotiable |

#### **AVAILABLE SPACES**

| TENANT                         | SIZE     | TYPE | RATE             | DESCRIPTION              |
|--------------------------------|----------|------|------------------|--------------------------|
| APPLEBEE'S                     | 5,689 SF | NNN  | -                | -                        |
| Available                      | 2,620 SF | NNN  | CALL FOR PRICING | GAS STATION PAD FOR SALE |
| PIONEER EXPRESS LUBE / CARWASH | 3,420 SF | NNN  | -                | -                        |
| Available                      | 1,320 SF | NNN  | CALL FOR PRICING | -                        |
| UPS STORE                      | 1,200 SF | NNN  | -                | -                        |
| EDWARD JONES                   | 1,200 SF | NNN  | -                | -                        |
| DERMATOLOGY                    | 1,200 SF | NNN  | -                | -                        |
| FARMERS                        | 3,600 SF | NNN  | -                | -                        |
| Available                      | 1,200 SF | NNN  | CALL FOR PRICING | -                        |
| MMS                            | 3,720 SF | NNN  | -                | -                        |
| CRAZY EARL'S                   | 5,600 SF | NNN  | -                | -                        |
| DA BOYZ PIZZA                  | 2,400 SF | NNN  | -                | -                        |
| FOOTHILLS SHOES                | 4,906 SF | NNN  | -                | -                        |
| BARBER                         | 2,000 SF | NNN  | -                | -                        |
| YUMA THAI                      | 1,000 SF | NNN  | -                | -                        |
|                                |          |      |                  |                          |