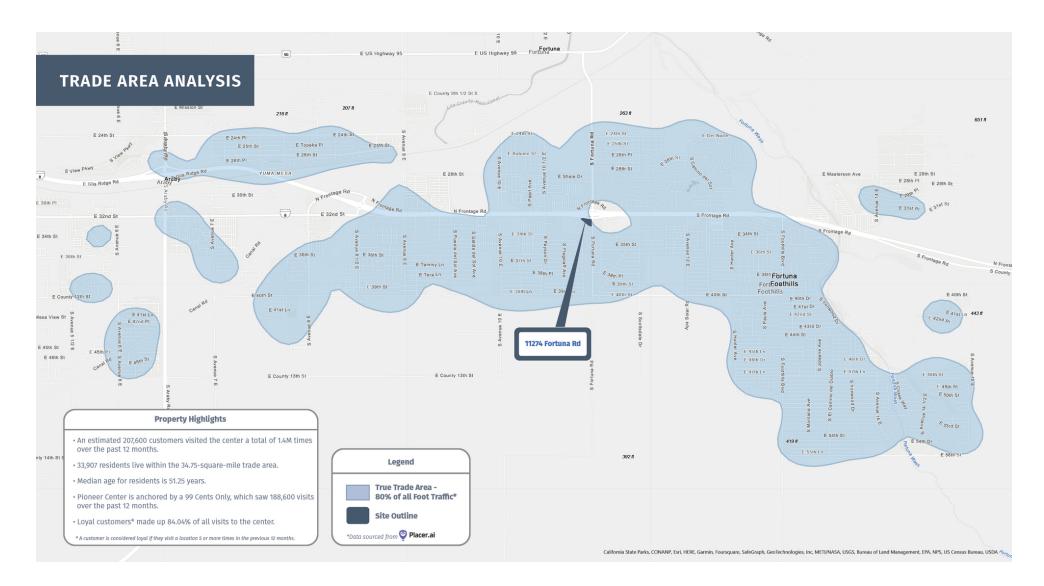

#### **PROPERTY HIGHLIGHTS**

- Pad & Shop Space Available
- Population over 47,000 and Average Income over \$63,000 within 5 miles
- Yuma retail serves nearby communities of San Luis, Somerton, and Welton with a seasonal population of over 200,000
- Gas station PAD for sale