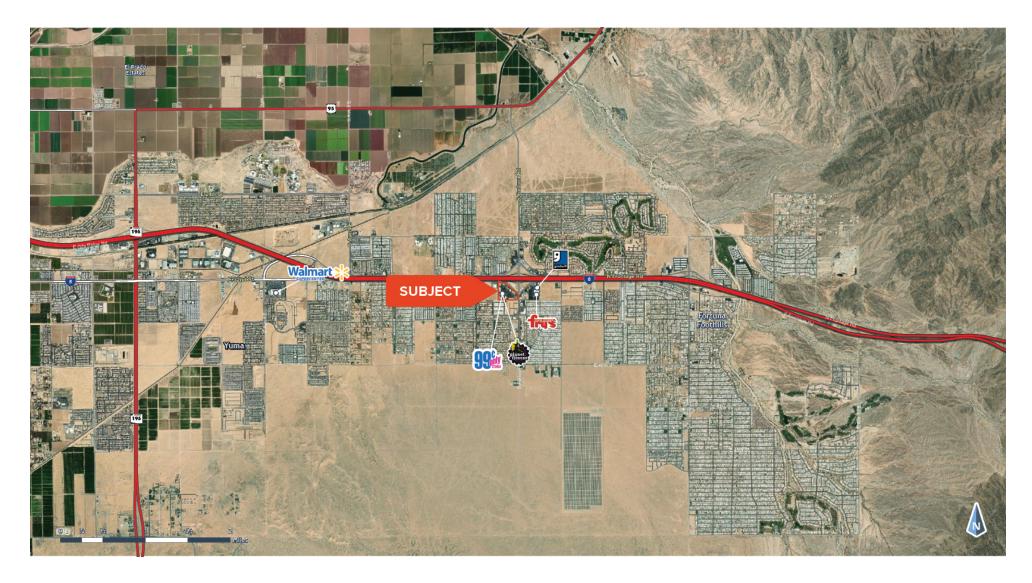

#### **LOCATION DESCRIPTION**

SWC I-8 & Fortuna Rd

Directly off of Interstate 8 - The Primary Connector Between Phoenix, Yuma, and San Diego - Full Diamond Interchange

#### **PROPERTY HIGHLIGHTS**

- Pad & Shop Space Available
- Population over 47,000 and Average Income over \$63,000 within 5 miles
- Yuma retail serves nearby communities of San Luis, Somerton, and Welton with a seasonal population of over 200,000
- Gas station PAD for sale