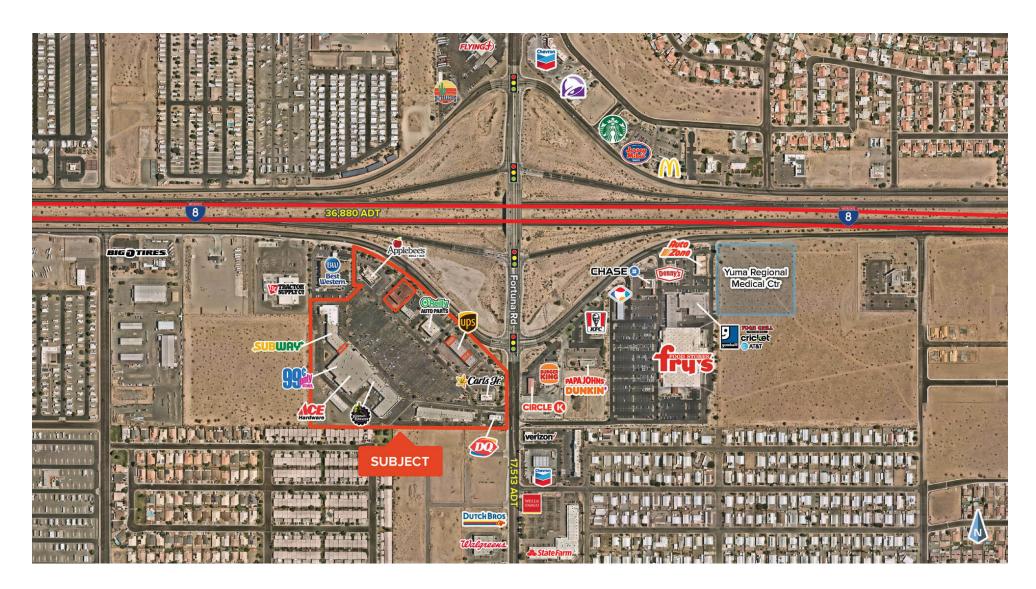

#### **LOCATION DESCRIPTION**

SWC I-8 & Fortuna Rd

Directly off of Interstate 8 - The Primary Connector Between Phoenix, Yuma, and San Diego - Full Diamond Interchange

#### **AREA CO-TENANTS**

11274 S Fortuna Rd Yuma, AZ 85367

11274 S Fortuna Rd Yuma, AZ 85367

11274 S Fortuna Rd Yuma, AZ 85367

11274 S Fortuna Rd Yuma, AZ 85367