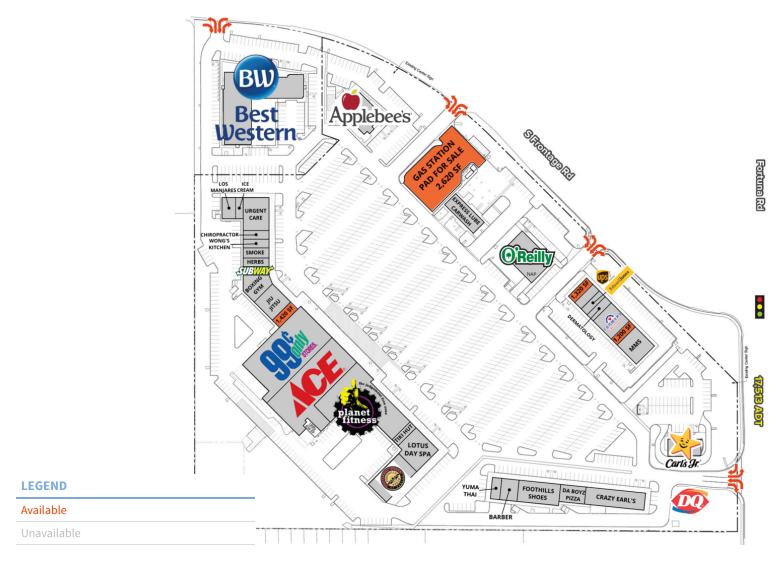

#### **PROPERTY HIGHLIGHTS**

- Pad & Shop Space Available
- Population over 47,000 and Average Income over \$63,000 within 5 miles
- Yuma retail serves nearby communities of San Luis, Somerton, and Welton with a seasonal population of over 200,000
- Gas station PAD for sale

#### **AREA CO-TENANTS**

11274 S Fortuna Rd Yuma, AZ 85367

11274 S Fortuna Rd Yuma, AZ 85367

11274 S Fortuna Rd Yuma, AZ 85367

11274 S Fortuna Rd Yuma, AZ 85367

#### **AVAILABLE SPACES**

| TENANT                         | SIZE     | TYPE | RATE             | DESCRIPTION              |
|--------------------------------|----------|------|------------------|--------------------------|
| APPLEBEE'S                     | 5,689 SF | NNN  | -                | -                        |
| Available                      | 2,620 SF | NNN  | CALL FOR PRICING | GAS STATION PAD FOR SALE |
| PIONEER EXPRESS LUBE / CARWASH | 3,420 SF | NNN  | -                | -                        |
| Available                      | 1,320 SF | NNN  | CALL FOR PRICING | -                        |
| UPS STORE                      | 1,200 SF | NNN  | -                | -                        |
| EDWARD JONES                   | 1,200 SF | NNN  | -                | -                        |
| DERMATOLOGY                    | 1,200 SF | NNN  | -                | -                        |
| FARMERS                        | 3,600 SF | NNN  | -                | -                        |
| Available                      | 1,200 SF | NNN  | CALL FOR PRICING | -                        |
| MMS                            | 3,720 SF | NNN  | -                | -                        |
| CRAZY EARL'S                   | 5,600 SF | NNN  | -                | -                        |
| DA BOYZ PIZZA                  | 2,400 SF | NNN  | -                | -                        |
| FOOTHILLS SHOES                | 4,906 SF | NNN  | -                | -                        |
| BARBER                         | 2,000 SF | NNN  | -                | -                        |
| YUMA THAI                      | 1,000 SF | NNN  | -                | -                        |
|                                |          |      |                  |                          |

11274 S Fortuna Rd Yuma, AZ 85367

| TENANT                    | SIZE      | TYPE | RATE             | DESCRIPTION |
|---------------------------|-----------|------|------------------|-------------|
| FRATERNAL ORDER OF EAGLES | 6,000 SF  | NNN  | -                | -           |
| LOTUS DAY SPA             | 5,073 SF  | NNN  | -                | -           |
| TIKI HUT                  | 1,200 SF  | NNN  | -                | -           |
| PLANET FITNESS            | 15,750 SF | NNN  | -                | -           |
| ACE HARDWARE              | 20,000 SF | NNN  | -                | -           |
| 99 CENT ONLY              | 20,554 SF | NNN  | -                | -           |
| Available                 | 1,420 SF  | NNN  | CALL FOR PRICING | -           |
| JIU JITSU GYM             | 3,600 SF  | NNN  | -                | -           |
| BOXING GYM                | 2,400 SF  | NNN  | -                | -           |
| SUBWAY                    | 1,164 SF  | NNN  | -                | -           |
| SUNSHINE HERBS            | 1,200 SF  | NNN  | -                | -           |
| SMOKE SHOP                | 1,420 SF  | NNN  | -                | -           |
| WONG'S KITCHEN            | 1,200 SF  | NNN  | -                | -           |
| CHIROPRACTOR              | 1,200 SF  | NNN  | -                | -           |
| FOOTHILLS URGENT CARE     | 4,680 SF  | NNN  | -                | -           |
| ICE CREAM                 | 805 SF    | NNN  | -                | -           |
| LOS MANJARES              | 1,610 SF  | NNN  | -                | -           |