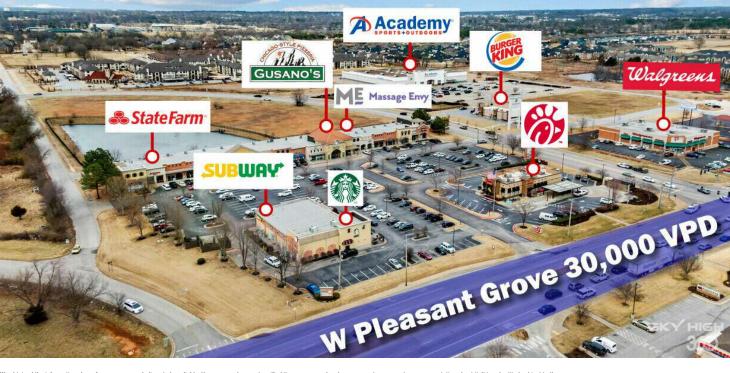

# TUSCANY SQUARE PLAZA

2603 W Pleasant Grove Rd, Rogers, AR 72756

#### **RETAIL OR OFFICE SPACES AVAILABE:**

Last Remaining Vacancy: Suite 107 - 1,650 sqft.

Type of Lease: NNN - \$4.95 \$187/mo Water/Trash Fee

VPD: 25,000

### **NOTABLE OTHER TENANTS:**

- Starbucks
- · Chick-Fil-A
- Cox
- StateFarm
- Subway
- T-Mobile
- SERC Physical Therapy