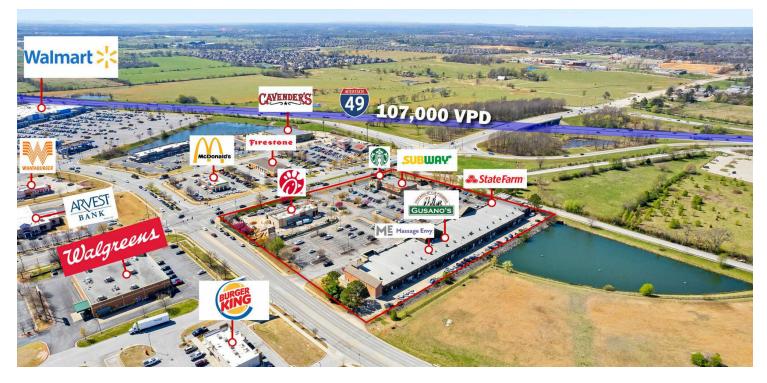

# TUSCANY SQUARE PLAZA

2603 W Pleasant Grove Rd, Rogers, AR 72756

#### **RETAIL OR OFFICE SPACES AVAILABE:**

Last Remaining Vacancy: Suite 107 - 1,650 sqft.

Type of Lease: NNN - \$4.95 \$187/mo Water/Trash Fee

VPD: 25,000

### **NOTABLE OTHER TENANTS:**

- Starbucks
- · Chick-Fil-A
- Cox
- StateFarm
- Subway
- T-Mobile
- SERC Physical Therapy