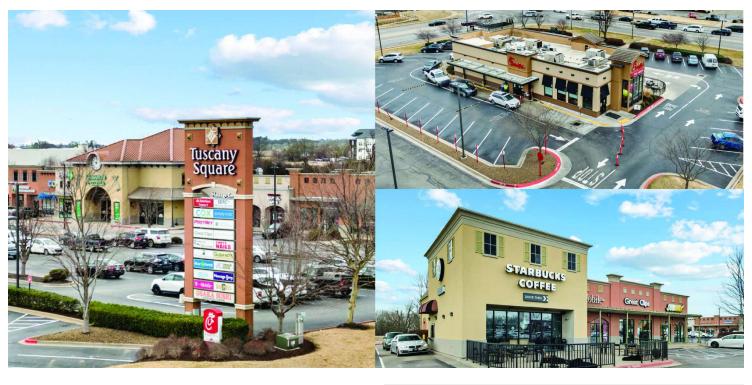

# TUSCANY SQUARE PLAZA

2603 W Pleasant Grove Rd, Rogers, AR 72756

#### **RETAIL OR OFFICE SPACES AVAILABE:**

Last Remaining Vacancy: Suite 107 - 1,650 sqft.

Type of Lease: NNN - \$4.95 \$187/mo Water/Trash Fee

VPD: 25,000

### **NOTABLE OTHER TENANTS:**

- Starbucks
- · Chick-Fil-A
- Cox
- StateFarm
- Subway
- T-Mobile
- SERC Physical Therapy

#### **OFFERING SUMMARY**

 Lease Rate:
 \$21.00 SF/yr (NNN)

 Available SF:
 1,650 SF

 Lot Size:
 6.88 Acres

 Building Size:
 42,501 SF

| DEMOGRAPHICS      | 1 MILE    | 2 MILES   | 3 MILES   |
|-------------------|-----------|-----------|-----------|
| Total Households  | 1,315     | 6,140     | 14,588    |
| Total Population  | 3,644     | 16,388    | 39,916    |
| Average HH Income | \$110,359 | \$103,885 | \$100,914 |