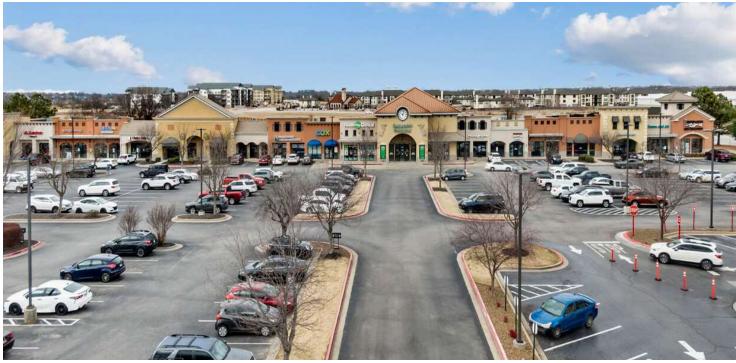

# TUSCANY SQUARE PLAZA

2603 W Pleasant Grove Rd, Rogers, AR 72756

We obtained the information above from sources we believe to be reliable. However, we have not verified its accuracy and make no guarantee, warranty or representation about it. It is submitted subject to the possibility of errors, omissions, change of price, rental or other conditions, prior sale, lease or financing, or withdrawal without notice. We include projections, opinions, assumptions or estimates for example only, and they may not represent current or future performance of the property, vou and your tax and legal advisors should conduct your own investigation of the property and transaction.

# TUSCANY SQUARE PLAZA

| POPULATION                                           | 1 MILE    | 2 MILES   | 3 MILES   |
|------------------------------------------------------|-----------|-----------|-----------|
| Total Population                                     | 3,644     | 16,388    | 39,916    |
| Average Age                                          | 33.8      | 34.1      | 33.5      |
| Average Age (Male)                                   | 33.6      | 33.6      | 33.6      |
| Average Age (Female)                                 | 33.9      | 34.9      | 34.4      |
|                                                      |           |           |           |
| HOUSEHOLDS & INCOME                                  | 1 MILE    | 2 MILES   | 3 MILES   |
| Total Households                                     | 1,315     | 6,140     | 14,588    |
| # of Persons per HH                                  | 2.8       | 2.7       | 2.7       |
| Average HH Income                                    | \$110,359 | \$103,885 | \$100,914 |
| Average House Value                                  | \$242,385 | \$230,603 | \$226,522 |
| * Demographic data derived from 2020 ACS - US Census |           |           |           |