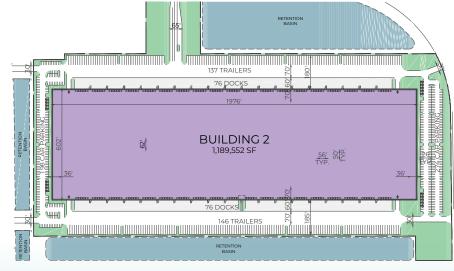

## Building 2

1,189,522 DIVISIBLE SF

CLEAR HEIGHT

40'

DRIVE-IN DOORS

152 DOCKS

(expandable to 190)

472

283

**AUTO STALLS** TRAILER STALLS