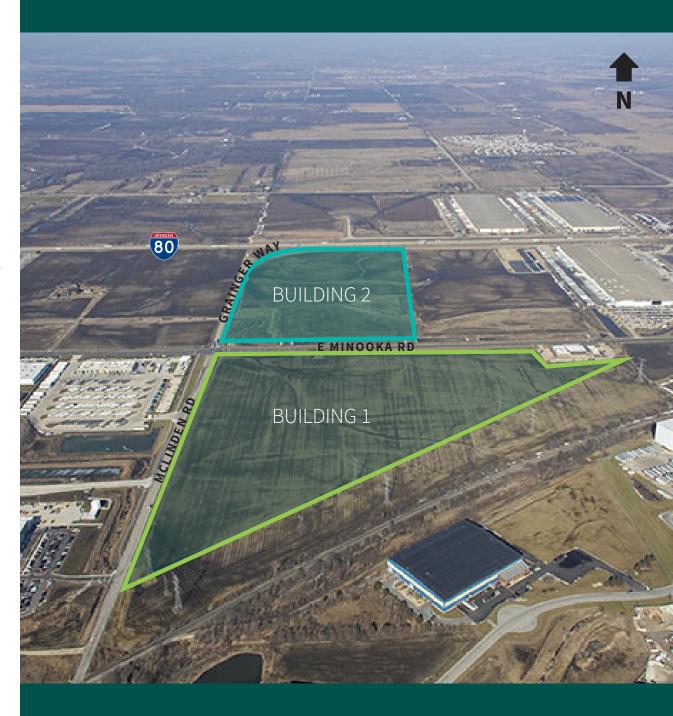

MCLINDEN ROAD & E. MINOOKA ROAD MINOOKA, IL

Prologis Park 80

Quick and easy access to two major expressways

1.0 mi (3 min) to full four-way interchange at I-80 via Ridge Road or Grainger Way

5.5 mi (7 min) to full four-way interchange at I-55 via I-80

## Building 1

1,002,000 DIVISIBLE SF

DRIVE-IN DOORS

DOCKS

40' CLEAR HEIGHT 343 AUTO STALLS (expandable to 555) (expandable to 190)

236

128

TRAILER STALLS (expandable to 348)

## Building 2

1,189,522 DIVISIBLE SF

CLEAR HEIGHT

40'

DRIVE-IN DOORS

152 DOCKS

(expandable to 190)

472