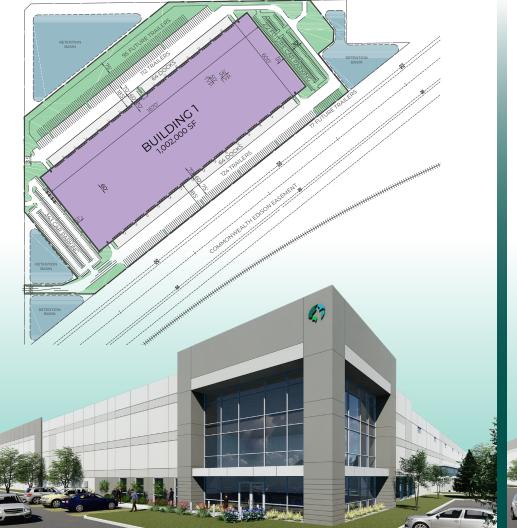

## Building 1

1,002,000 DIVISIBLE SF

DRIVE-IN DOORS

DOCKS

40' CLEAR HEIGHT 343 AUTO STALLS (expandable to 555) (expandable to 190)

236

128

TRAILER STALLS (expandable to 348)