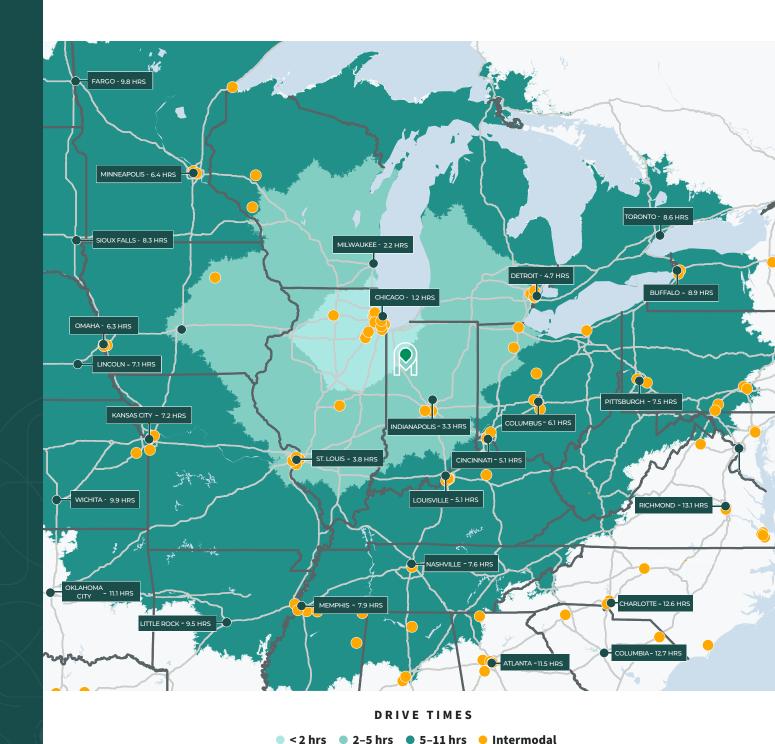

# THE PROLOGIS PARK 80 ADVANTAGE

INTERMODAL HUB IMMEDIATE ACCESS TO
TWO OF THE WORLD'S
LARGEST RAIL NETWORKS,
THE LARGEST INLAND
SEA PORT IN THE US, AND
THE 6TH BUSIEST CARGO
AIRPORT IN THE US MAKE
PROLOGIS PARK 80 A TRUE
INTERMODAL OPPORTUNITY

LESS THAN A ONE DAY
DRIVE FROM OVER 30% OF
THE US POPULATION