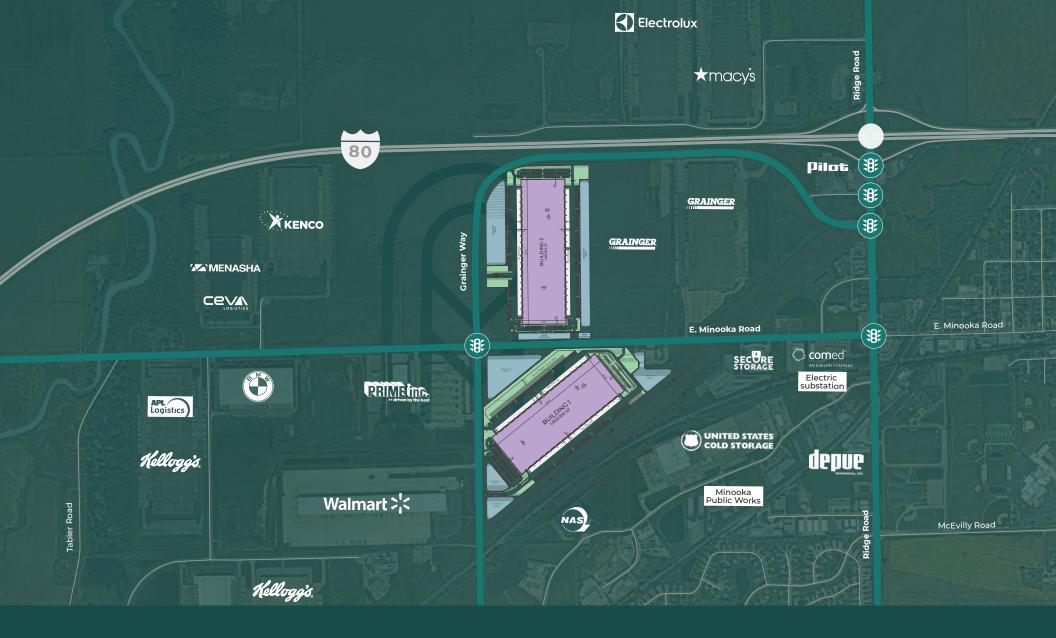

ComEd substation proximity offers accelerated access to heavy power for uses such as data centers, EV-charging, cold storage, manufacturing and automated distribution centers

# THE PROLOGIS PARK 80 ADVANTAGE

INTERMODAL HUB IMMEDIATE ACCESS TO
TWO OF THE WORLD'S
LARGEST RAIL NETWORKS,
THE LARGEST INLAND
SEA PORT IN THE US, AND
THE 6TH BUSIEST CARGO
AIRPORT IN THE US MAKE
PROLOGIS PARK 80 A TRUE
INTERMODAL OPPORTUNITY

LESS THAN A ONE DAY
DRIVE FROM OVER 30% OF
THE US POPULATION