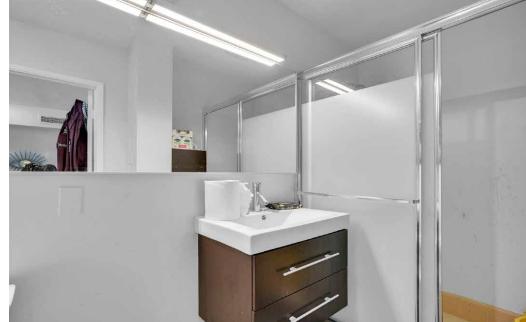

## PROPERTY PHOTOS

## PROPERTY DESCRIPTION

- Central AC & Heat
- Full Kitchen including gas range stove, dishwaser and refridgerator
- Light and Bright
- Live / Work
- Outdoor Space

- Unparalleled West Hollywood location
- Sunset Strip adjacent. Close proximity to world class shopping, dining and lifestyle amenities
- Walk Score of 93

#### **RECENT UPGRADES INCLUDE**

Remodeled kitchen

Remodeled bathrooms

(one bathroom per floor)

**New blinds** 

Open concept transformation

on top floor

Brand new lighting throughout