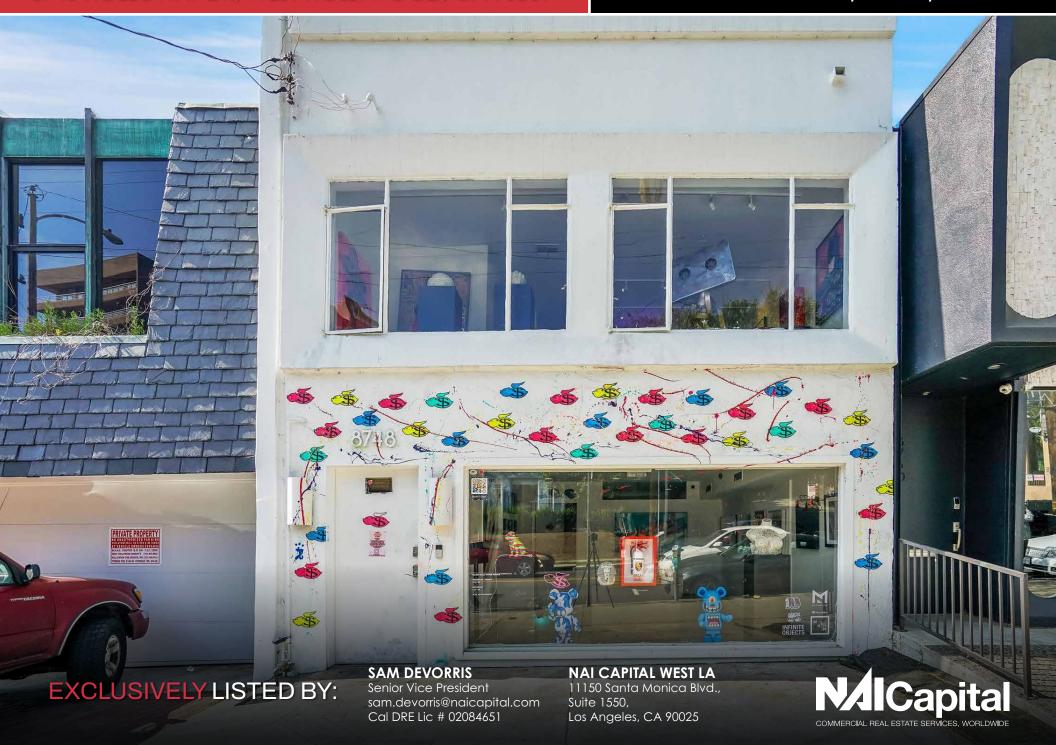

## FOR SALE | \$2,850,000 8748 HOLLOWAY DR, WEST HOLLYWOOD, CA 90069

### **EXECUTIVE** SUMMARY

NAI Capital is pleased to present 8748 Holloway an investment, owner-user or live-work stand-alone building on Holloway east of Sunset Boulevard.

A mid-century modern building with 2,280 square feet of thoughtfully designed space on three levels. Located in the heart of West Hollywood, it's surrounded by dining, shopping, and entertainment options.

#### **PROPERTY ADDRESS:**

8748 Holloway Drive, West Hollywood, CA 90069

#### **CONSTRUCTION:**

Concrete Foundation /
Stucco Exterior

#### **YEAR BUILT:**

1956