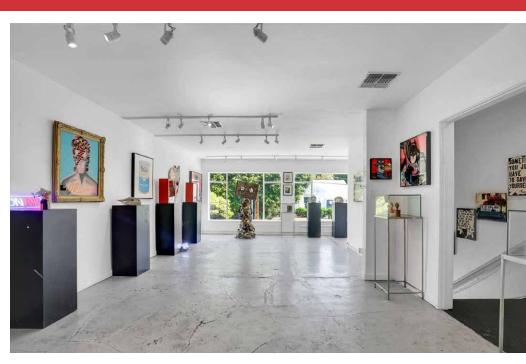

## PROPERTY PHOTOS

## PROPERTY DESCRIPTION

- Central AC & Heat
- Full Kitchen including gas range stove, dishwaser and refridgerator
- Light and Bright
- Live / Work
- Outdoor Space

- Unparalleled West Hollywood location
- Sunset Strip adjacent. Close proximity to world class shopping, dining and lifestyle amenities
- Walk Score of 93