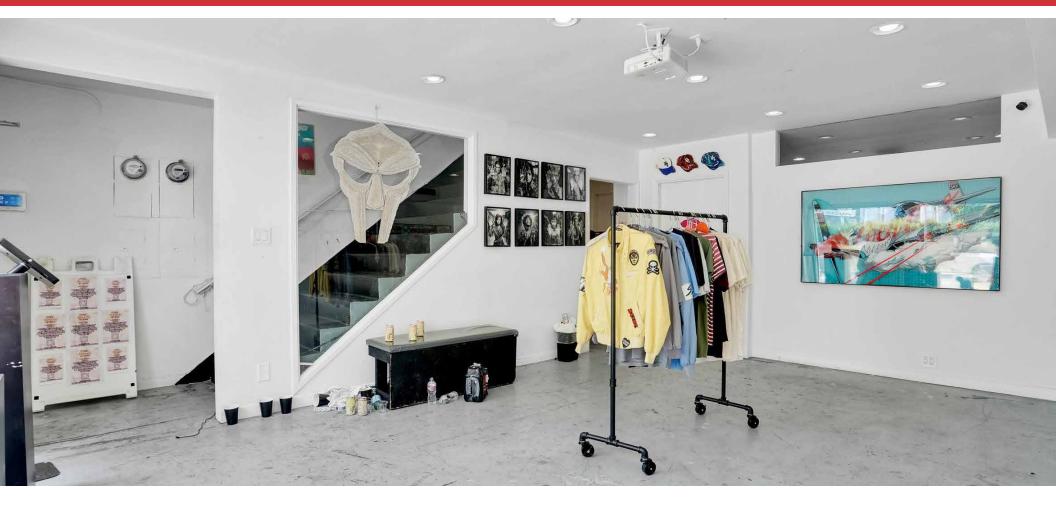

## PROPERTY PHOTOS

## PROPERTY DESCRIPTION

- Central AC & Heat
- Full Kitchen including gas range stove, dishwaser and refridgerator
- Light and Bright
- Live / Work
- Outdoor Space

- Unparalleled West Hollywood location
- Sunset Strip adjacent. Close proximity to world class shopping, dining and lifestyle amenities
- Walk Score of 93

#### **RECENT UPGRADES INCLUDE**

Remodeled kitchen

Remodeled bathrooms

(one bathroom per floor)

**New blinds** 

Open concept transformation

on top floor

Brand new lighting throughout