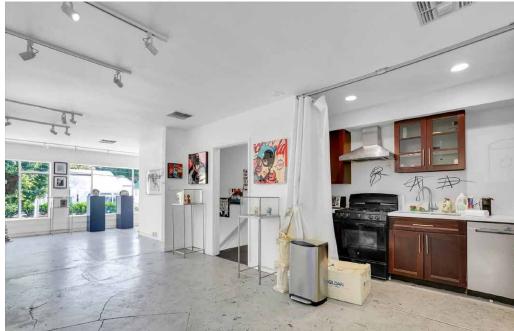

## PROPERTY PHOTOS

## PROPERTY DESCRIPTION

- Central AC & Heat
- Full Kitchen including gas range stove, dishwaser and refridgerator
- Light and Bright
- Live / Work
- Outdoor Space

- Unparalleled West Hollywood location
- Sunset Strip adjacent. Close proximity to world class shopping, dining and lifestyle amenities
- Walk Score of 93

#### **RECENT UPGRADES INCLUDE**

Remodeled kitchen

Remodeled bathrooms

(one bathroom per floor)

**New blinds** 

Open concept transformation

on top floor

Brand new lighting throughout