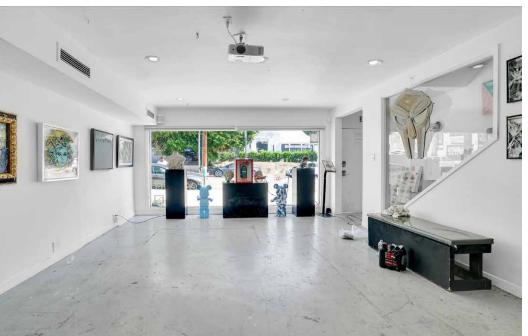

## PROPERTY PHOTOS

## PROPERTY DESCRIPTION

- Central AC & Heat
- Full Kitchen including gas range stove, dishwaser and refridgerator
- Light and Bright
- Live / Work
- Outdoor Space

- Unparalleled West Hollywood location
- Sunset Strip adjacent. Close proximity to world class shopping, dining and lifestyle amenities
- Walk Score of 93