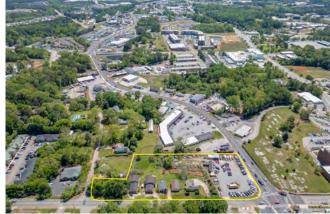

## 2.945+- ACRE DOUBLE CORNER LOT IN DOWNTOWN CUMMING

116 E Maple Street, 321 E Maple Street, and 325 E Maple Street, Cumming, GA 30040

## **PROPERTY HIGHLIGHTS**

- 2.945+- Acre double corner lot with frontage on 3 roads/ streets in Downtown Cumming.
- Great location with high traffic count.
- Approx 251' of frontage on Atlanta Hwy/ GA-9.
- Approx 617' of frontage on East Maple Street.
- Approx 90' of frontage on Allen Street.
- Utilities Serving Property: Water, Natural Gas, Gravity Sewer at the front and rear of property, Storm Water, High Speed Internet, Phone and Cable.
- Zoned HB and CBD
- Less than 1 mile from Hwy 400/ GA19
- Income producing rentals on-site.