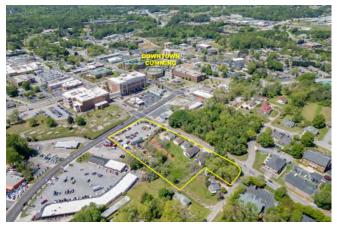

## 2.945+- ACRE DOUBLE CORNER LOT IN DOWNTOWN CUMMING

116 E Maple Street, 321 E Maple Street, and 325 E Maple Street, Cumming, GA 30040

## **PROPERTY HIGHLIGHTS**

- 2.945+- Acre double corner lot with frontage on 3 roads/ streets in Downtown Cumming.
- Great location with high traffic count.
- Approx 251' of frontage on Atlanta Hwy/ GA-9.
- Approx 617' of frontage on East Maple Street.
- Approx 90' of frontage on Allen Street.
- Utilities Serving Property: Water, Natural Gas, Gravity Sewer at the front and rear of property, Storm Water, High Speed Internet, Phone and Cable.
- Zoned HB and CBD
- Less than 1 mile from Hwy 400/ GA19
- Income producing rentals on-site.