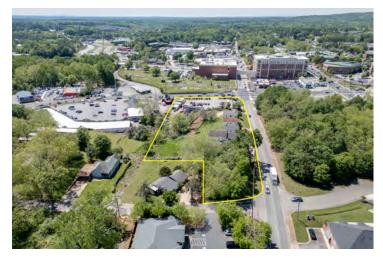

## 2.945+- ACRE DOUBLE CORNER LOT IN DOWNTOWN CUMMING

116 E Maple Street, 321 E Maple Street, and 325 E Maple Street, Cumming, GA 30040

## **PROPERTY HIGHLIGHTS**

- 2.945+- Acre double corner lot with frontage on 3 roads/ streets in Downtown Cumming.
- Great location with high traffic count.
- Approx 251' of frontage on Atlanta Hwy/ GA-9.
- Approx 617' of frontage on East Maple Street.
- Approx 90' of frontage on Allen Street.
- Utilities Serving Property: Water, Natural Gas, Gravity Sewer at the front and rear of property, Storm Water, High Speed Internet, Phone and Cable.
- Zoned HB and CBD
- Less than 1 mile from Hwy 400/ GA19
- Income producing rentals on-site.