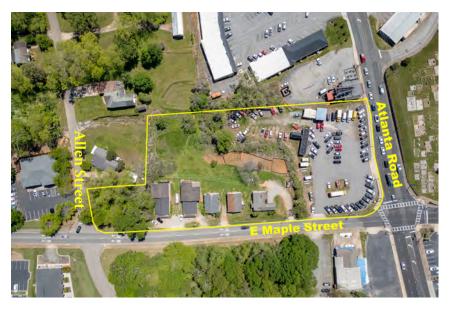

## 2.945+- ACRE DOUBLE CORNER LOT IN DOWNTOWN CUMMING

116 E Maple Street, 321 E Maple Street, and 325 E Maple Street, Cumming, GA 30040

## **PROPERTY HIGHLIGHTS**

- 2.945+- Acre double corner lot with frontage on 3 roads/ streets in Downtown Cumming.
- Great location with high traffic count.
- Approx 251' of frontage on Atlanta Hwy/ GA-9.
- Approx 617' of frontage on East Maple Street.
- Approx 90' of frontage on Allen Street.
- Utilities Serving Property: Water, Natural Gas, Gravity Sewer at the front and rear of property, Storm Water, High Speed Internet, Phone and Cable.
- Zoned HB and CBD
- Less than 1 mile from Hwy 400/ GA19
- Income producing rentals on-site.