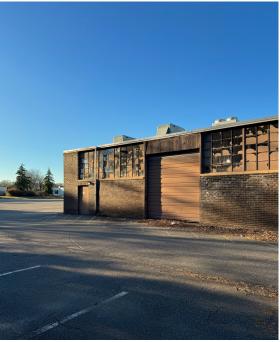

## **Building for sale**

420 Crossways Park Drive Woodbury, NY 11797

### **Property Highlights**

- Standalone building with abundant parking
- Flex space ideal for office, industrial or medical use
- Located in the Crossways Office/Industrial Park
- Recently-cleared interior
- One drive-in

**Building Size** 35,123 sf

**Land Area** 3.68 acres

**Possession** Immediate

**Sale Price**Upon request