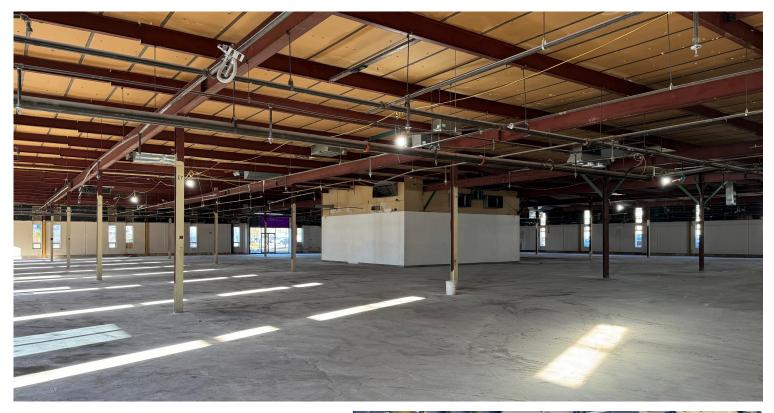

### **Property Highlights**

- Standalone building with abundant parking
- Flex space ideal for office, industrial or medical use
- Located in the Crossways Office/Industrial Park
- Recently-cleared interior
- One drive-in

**Building Size** 35,123 sf

**Land Area** 3.68 acres

**Possession** Immediate

**Sale Price**Upon request