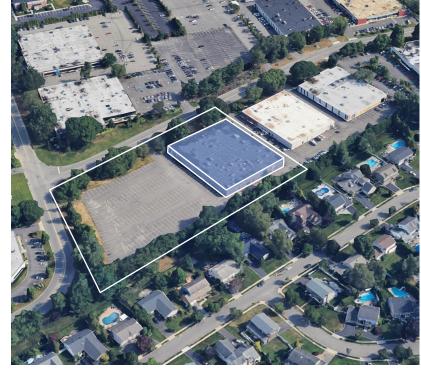

### **Property Highlights**

- Standalone building with abundant parking
- Flex space ideal for office, industrial or medical use
- Located in the Crossways Office/Industrial Park
- Recently-cleared interior
- One drive-in

**Building Size** 35,123 sf

**Land Area** 3.68 acres

**Possession** Immediate

**Sale Price**Upon request

## **Area Highlights**

- Situated directly off the Seaford-Oyster Bay Expressway
- Direct access to the Long Island Expressway
- Minutes to the Northern State Parkway
- 1.5 miles from Long Island Syosset station