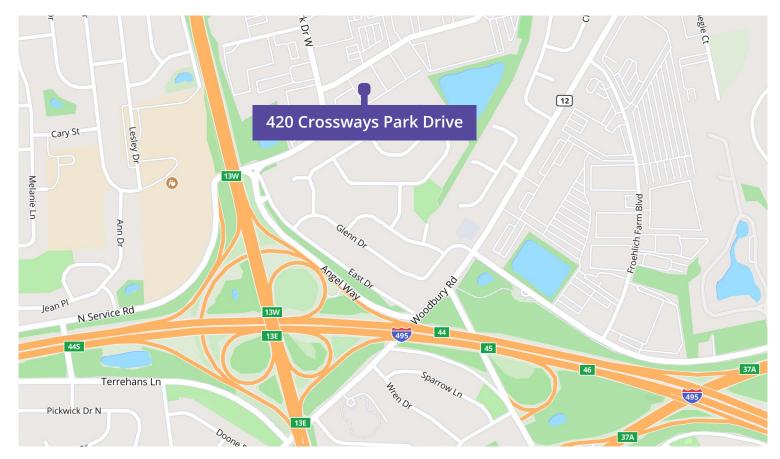

## **Area Highlights**

- Situated directly off the Seaford-Oyster Bay Expressway
- Direct access to the Long Island Expressway
- Minutes to the Northern State Parkway
- 1.5 miles from Long Island Syosset station