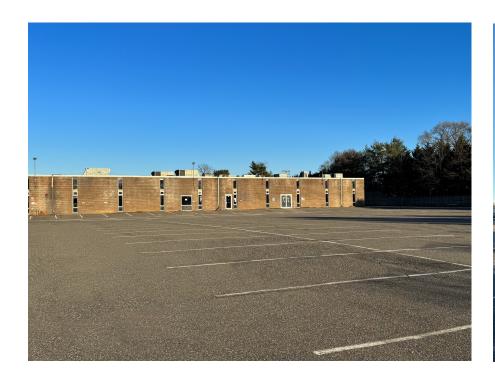

### **Property Highlights**

- Standalone building with abundant parking
- Flex space ideal for office, industrial or medical use
- Located in the Crossways Office/Industrial Park
- Recently-cleared interior
- One drive-in

**Building Size** 35,123 sf

**Land Area** 3.68 acres

**Possession** Immediate

**Sale Price**Upon request