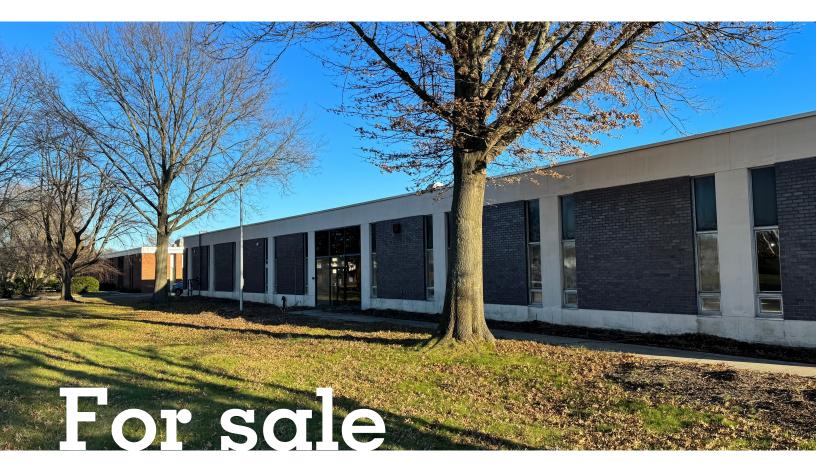

## **Building for sale**

420 Crossways Park Drive Woodbury, NY 11797

# ideal for office, industrial or medical

### **Property Highlights**

- Standalone building with abundant parking
- Flex space ideal for office, industrial or medical use
- Located in the Crossways Office/Industrial Park
- Recently-cleared interior
- One drive-in