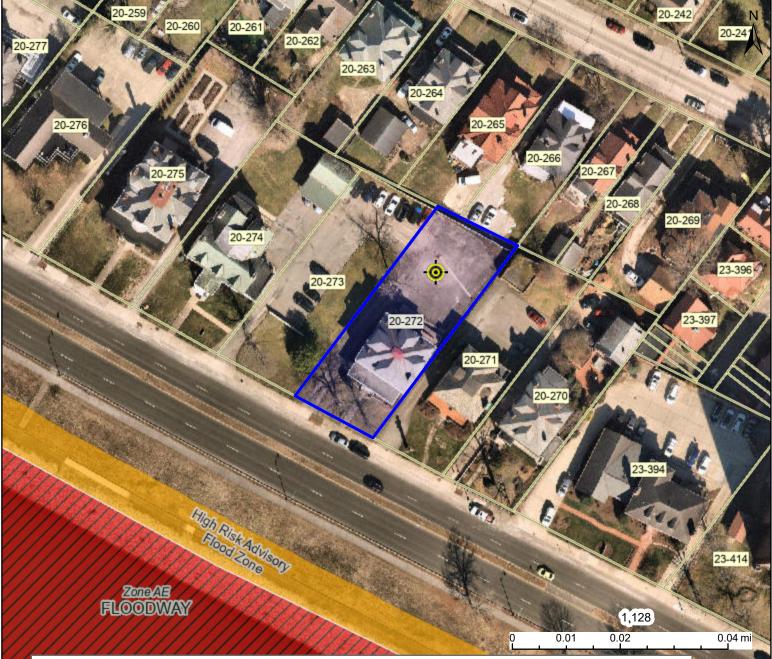

## WV Flood Map

This map is not the official regulatory FIRM or DFIRM. Its purpose is to assist with determining potential flood risk for the selected location.

|                                                                                                                                                                           |                                      |                                                                                                                                                                                                                         | 🔶 Flood Info Lo                                           | cation Map created on 10/17/2024                                                                                                    |
|---------------------------------------------------------------------------------------------------------------------------------------------------------------------------|--------------------------------------|-------------------------------------------------------------------------------------------------------------------------------------------------------------------------------------------------------------------------|-----------------------------------------------------------|-------------------------------------------------------------------------------------------------------------------------------------|
|                                                                                                                                                                           | Regulatory Floodway                  |                                                                                                                                                                                                                         | User<br>Notes                                             |                                                                                                                                     |
| H<br>G<br>H<br>R<br>I<br>S<br>K                                                                                                                                           | Zone AE                              | 1-Percent-Annual-Chance Flood Hazard Area<br>With Base Flood Elevation (BFE)                                                                                                                                            | Flood Hazard Area<br>Flood Zone                           | Location is <b>NOT WITHIN</b> any identified flood hazard<br>area. Unmapped flood hazard areas may be present.<br>Out of Flood Zone |
|                                                                                                                                                                           | Zone A                               | 1-Percent-Annual-Chance Flood Hazard Area<br>Without BFE (may have Advisory Flood Heights)                                                                                                                              | Stream<br>Watershed (HUC8)                                | Kanawha River<br>Upper Kanawha (5050006)                                                                                            |
|                                                                                                                                                                           | Advisory                             | 1-Percent-Annual-Chance Future Conditions<br>(High Risk Advisory Flood Zones)                                                                                                                                           | Flood Height<br>Water Depth                               | Flood Height 6a N/A                                                                                                                 |
| Download the Full Legend for all flood tool symbols<br>https://www.mapwv.gov/flood/map/docs/wv_flood_tool_legend.pdf                                                      |                                      |                                                                                                                                                                                                                         | Elevation                                                 | 608.4 ft (Source: FEMA 2018-20) (NAVD88)                                                                                            |
| <b>Disclaimer:</b><br>The online map is for use in administering the National Flood Insurance<br>Program. It does not necessarily identify all areas subject to flooding, |                                      |                                                                                                                                                                                                                         | Community & ID<br>FEMA Map & Date<br>Location (lat, long) | City of Charleston (ID: 540073)<br>54039C0428E; Effective Date: 2/6/2008<br>(38.340151, -81.624190) (WGS84)                         |
| Flood<br>and da                                                                                                                                                           | l Insurance Stud<br>ata tables. WV I | I drainage sources of small size. Refer to the official y (FIS) for detailed flood elevation data in flood profiles Flood Tool ( <i>https://www.MapWV.gov/flood</i> ) is supported Office, and WV GIS Technical Center. | Parcel ID<br>E-911 Address                                | 20-11-0020-0272-0000<br>1524 KANAWHA BLVD E, Charleston, WV, 25311                                                                  |