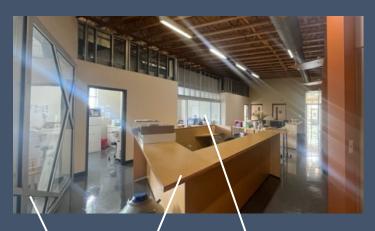

## Premier Medical Facility

Vestibule

7 Exam Rooms

Laboratory

Nurses Station, Managers

Office & Breakroom

Doctor's Office w/ Private
Bath & Shower

Lobby