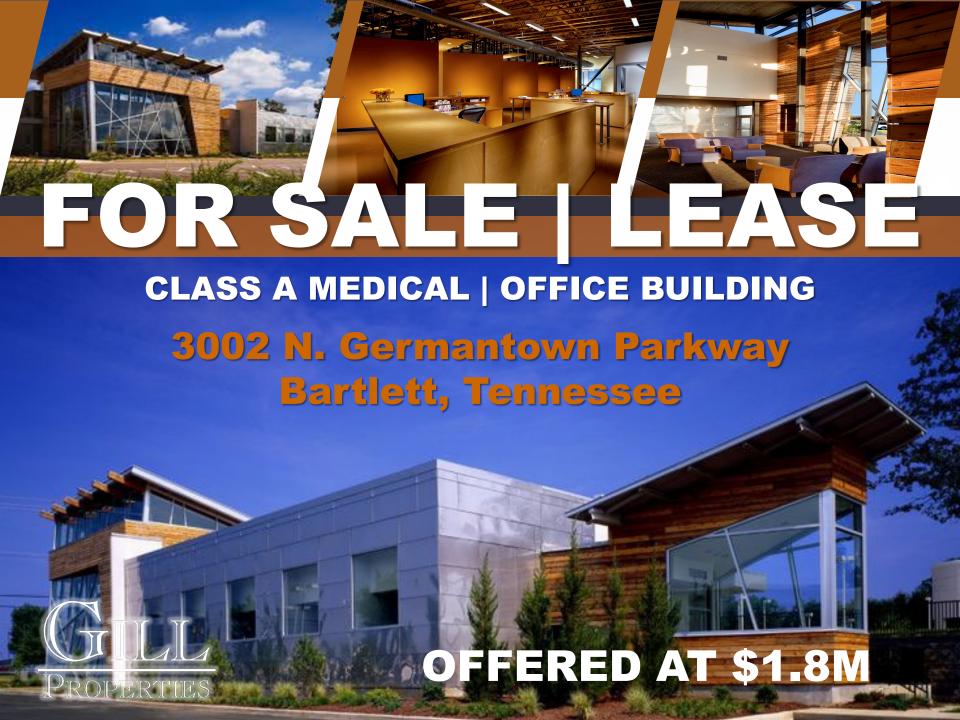

#### **PROPERTY HIGHLIGHTS**

- 100 SF Fronting Germantown Parkway
- 4,994 SF Freestanding Building on 1 AC
- 30 Surface Parking Spaces
- Nurses Station
- Laboratory
- 3 Bathroom Sets (M|F) | 1 Bathroom w/Shower

- Owner/User Presently, used as a dermatology practice.
- Strategically located off I-40 and Hwy 64
- Great location near retail centers and residential neighborhoods.
- Excellent high end space for variety of tenants.

### 4,994 SF | 1 AC