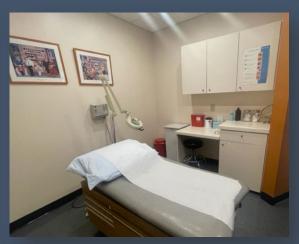

#### **PROPERTY HIGHLIGHTS**

- 100 SF Fronting Germantown Parkway
- 4,994 SF Freestanding Building on 1 AC
- 30 Surface Parking Spaces
- Nurses Station
- Laboratory
- 3 Bathroom Sets (M|F) | 1 Bathroom w/Shower

## Premier Medical Facility

Vestibule

7 Exam Rooms

Laboratory

Nurses Station, Managers

Office & Breakroom

Doctor's Office w/ Private
Bath & Shower

Lobby