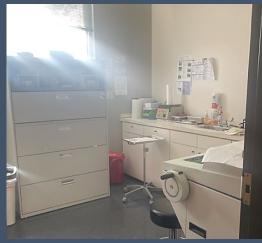

#### **PROPERTY HIGHLIGHTS**

- 100 SF Fronting Germantown Parkway
- 4,994 SF Freestanding Building on 1 AC
- 30 Surface Parking Spaces
- Nurses Station
- Laboratory
- 3 Bathroom Sets (M|F) | 1 Bathroom w/Shower

## Premier Medical Facility

Vestibule

7 Exam Rooms

Laboratory

Nurses Station, Managers

Office & Breakroom

Doctor's Office w/ Private
Bath & Shower

Lobby