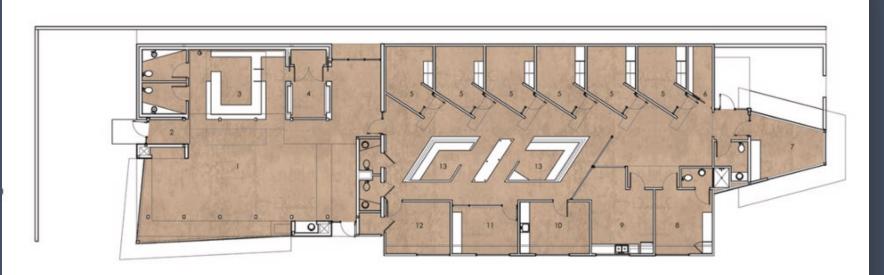

### | Floor Plan

### 4,994 SF | 1 AC

# FOR SALE | LEASE

- FLOOR PLAN
  - . WAITING
- 3. RECEPTION 4. CHILD WAITING
- 5. EXAM ROOM
- 7. SEMINAR ROOM
- 8. DOCTOR'S OFFICE 9. BREAK ROOM
- 10. LABRATORY
- 11. OFFICE MANAGER 12. SUPERVISED WAITING