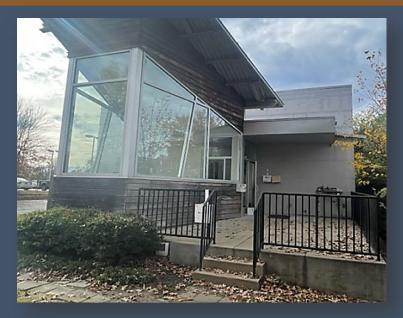

#### **PROPERTY HIGHLIGHTS**

- 100 SF Fronting Germantown Parkway
- 4,994 SF Freestanding Building on 1 AC
- 30 Surface Parking Spaces
- Nurses Station
- Laboratory
- 3 Bathroom Sets (M|F) | 1 Bathroom w/Shower

- Owner/User Presently, used as a dermatology practice.
- Strategically located off I-40 and Hwy 64
- Great location near retail centers and residential neighborhoods.
- Excellent high end space for variety of tenants.