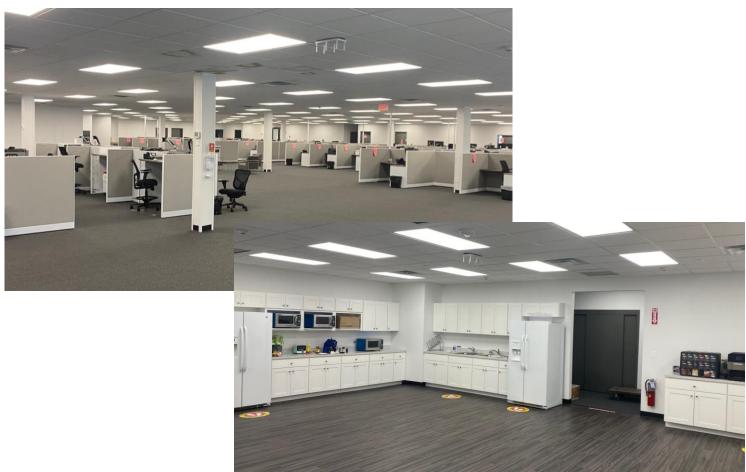

### **NEWMARK**

AVAILABLE FOR SUBLEASE 15 GRUMMAN ROAD WEST, BETHPAGE NY

- Sublease Term thru April 30, 2027 Long Term Available
- Space can accommodate approximately 288 people
- Furniture Available
- 128 Workstations Provisions for 178
- Direct Entrance to Premises
- Abundant Parking
- Located in the Bethpage Business Park
- Easy access to major roadways