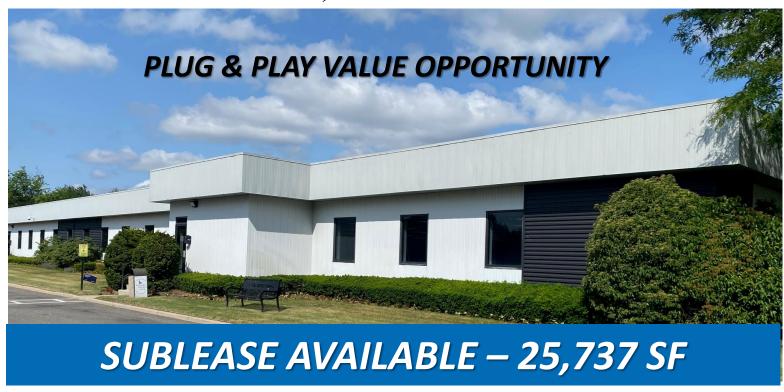

### **NEWMARK**

AVAILABLE FOR SUBLEASE 15 GRUMMAN ROAD WEST, BETHPAGE NY

- Sublease Term thru April 30, 2027 Long Term Available
- Space can accommodate approximately 288 people
- Furniture Available
- 128 Workstations Provisions for 178
- Direct Entrance to Premises
- Abundant Parking
- Located in the Bethpage Business Park
- Easy access to major roadways