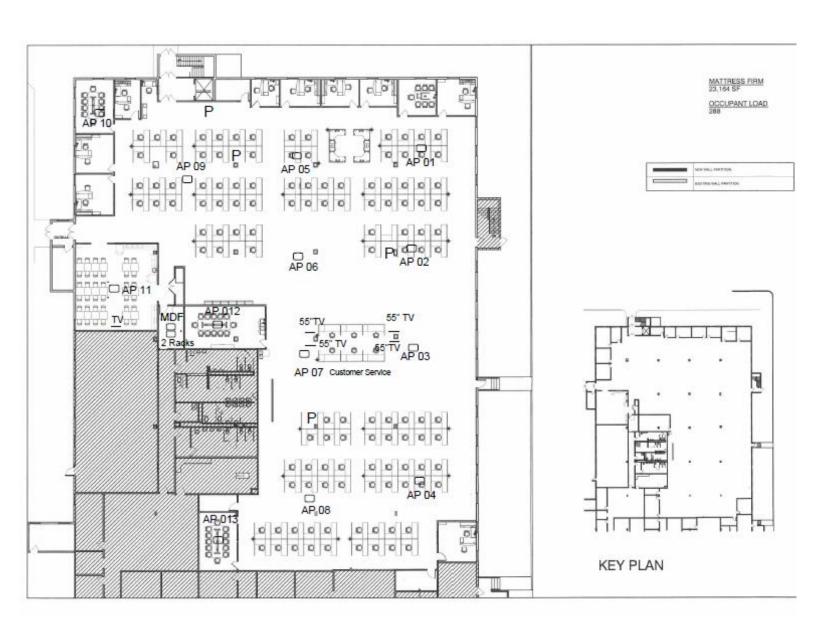

### **NEWMARK**

AVAILABLE FOR SUBLEASE 15 GRUMMAN ROAD WEST, BETHPAGE NY

- Sublease Term thru April 30, 2027 Long Term Available
- Space can accommodate approximately 288 people
- Furniture Available
- 128 Workstations Provisions for 178
- Direct Entrance to Premises
- Abundant Parking
- Located in the Bethpage Business Park
- Easy access to major roadways