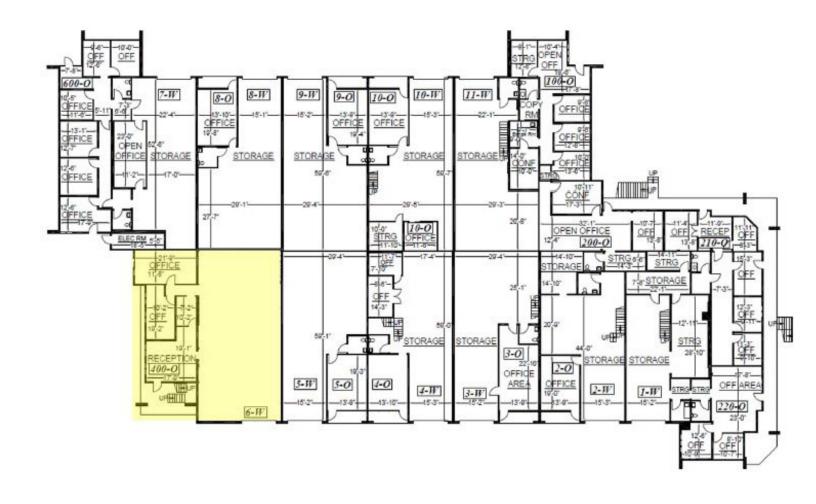

Sublease | 2,696 SF | Martinez, CA

837
ARNOLD DRIVE



### Located in Muir Buisness Park

Term through October 31, 2026

#### Tom Whitelock

+1 415 917 6525 tom.whitelock@jll.com Lic. #01959206

#### **Chris Burns**

+1 925 389 0292 christopher.burns@jll.com Lic. #01880060



# **PROPERTY** PHOTOS









# **PROPERTY** PHOTOS









## **FLOORPLAN**



### 837 ARNOLD DR MARTINEZ, CA



Although information has been obtained from sources deemed reliable, neither Owner nor JLL makes any guarantees, warranties or representations, express or implied, as to the completeness or accuracy as to the information contained herein. Any projections, opinions, assumptions or estimates used are for example only. There may be differences between projected and actual results, and those differences may be material. The Property may be withdrawn without notice. Neither Owner nor JLL accepts any liability for any loss or damage suffered by any party resulting from reliance on this information. If the recipient of this information has signed a confidentiality agreement regarding this matter, this information is subject to the terms of that agreement. ©2024