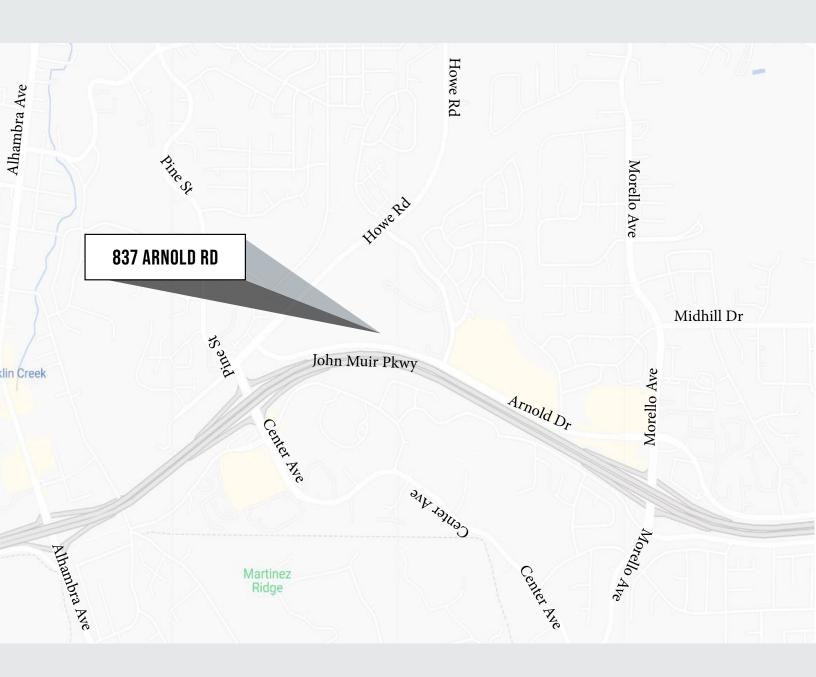

Sublease | 2,696 SF | Martinez, CA

837
ARNOLD DRIVE

### Located in Muir Buisness Park

Term through October 31, 2026