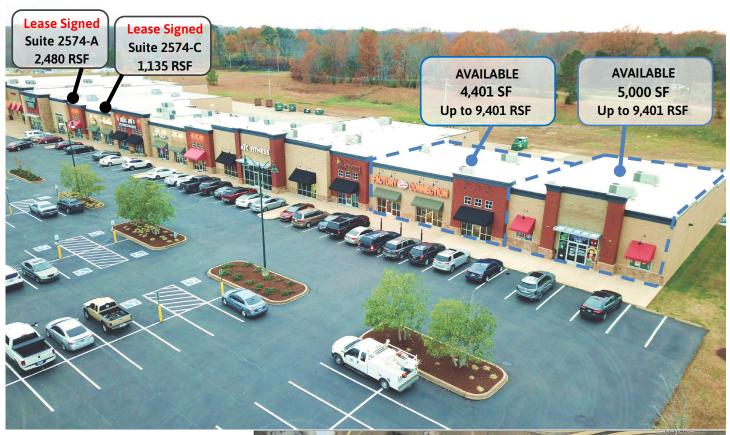

## AVAILABLE | Park Place Shopping Center | Jackson, T

Retail / Office / Medical

2596 Christmasville Cv. Jackson, TN 38305

- Highlights:
  - For Lease Retail, Office & Medical Space
  - · Grocery Anchored Shopping Center
  - Space Size Available: Approx. 1,135 9,401 SF
  - Starting Base Rental Rate: Contact Agent
  - Lease Type: NNN (Tenant pays Base Rent + Property Operating Expenses)
  - On-site Parking Spots: 400+
  - Christmasville Dr Frontage
  - Near Interstate 40 (52,564 AADT) and Christmasville Dr (9,187 AADT) Interchange
  - Notable Co-Tenants: Food Giant, Dollar Tree, ATC Fitness, Factory Connection, USA Army
  - New National QSR developments at the property
  - Minor league Baseball Park and Planned Great Wolf Lodge across the street.
  - · Thriving West TN Town with Large Trade Area
  - · In the growth area of East Jackson
  - Surrounding developments: Starbucks, Wendy's, Burger King, McDonalds, Sonic, Take 5 Car Wash, Marriot, Best Western.
  - Within 45 miles of the Blue Oval \$6 billion Ford EV Plant
  - Location: Located in east Jackson along the busy I-40 corridor at the I-40 and Christmasville Dr Exit. Across from the Minor league baseball park. Jackson is the largest city between the two largest cities in Tennessee - Memphis 60 miles and Nashville 125 miles.

## AVAILABLE | Park Place Shopping Center | Jackson, T

Retail / Office / Medical

2596 Christmasville Cv. Jackson, TN 38305

| AVAILABLE<br>SIZE RSF | SUITE             | FLOOR<br>PLAN  |
|-----------------------|-------------------|----------------|
| 2,480 Lease Sign      | <b>red</b> 2574-A | OFFICE         |
| 1,135 Lease<br>Signed | 2574-C            | Open<br>Office |
| 4,401 – 9,401         | 2574              | Open<br>Retail |
| 5,000 – 9,401         | 2538              | Open<br>Retail |