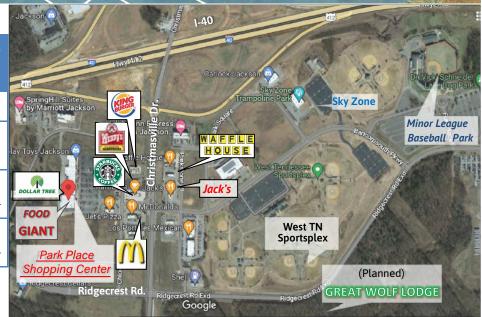

## AVAILABLE | Park Place Shopping Center | Jackson, T

Retail / Office / Medical

2596 Christmasville Cv. Jackson, TN 38305

- Highlights:
  - For Lease Retail, Office & Medical Space
  - · Grocery Anchored Shopping Center
  - Space Size Available: Approx. 1,135 9,401 SF
  - Starting Base Rental Rate: Contact Agent
  - Lease Type: NNN (Tenant pays Base Rent + Property Operating Expenses)
  - On-site Parking Spots: 400+
  - Christmasville Dr Frontage
  - Near Interstate 40 (52,564 AADT) and Christmasville Dr (9,187 AADT) Interchange
  - Notable Co-Tenants: Food Giant, Dollar Tree, ATC Fitness, Factory Connection, USA Army
  - New National QSR developments at the property
  - Minor league Baseball Park and Planned Great Wolf Lodge across the street.
  - · Thriving West TN Town with Large Trade Area
  - · In the growth area of East Jackson
  - Surrounding developments: Starbucks, Wendy's, Burger King, McDonalds, Sonic, Take 5 Car Wash, Marriot, Best Western.
  - Within 45 miles of the Blue Oval \$6 billion Ford EV Plant
  - Location: Located in east Jackson along the busy I-40 corridor at the I-40 and Christmasville Dr Exit. Across from the Minor league baseball park. Jackson is the largest city between the two largest cities in Tennessee - Memphis 60 miles and Nashville 125 miles.