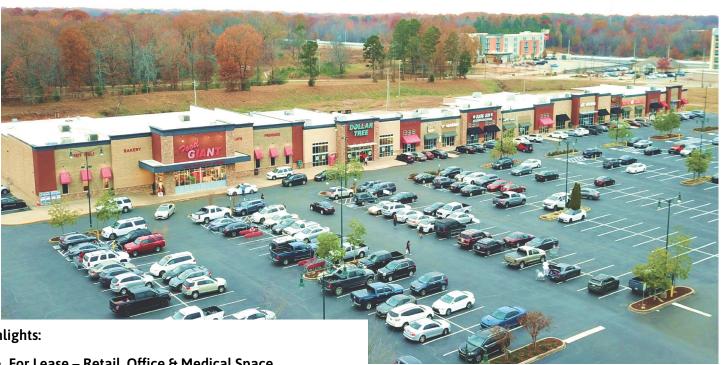

## AVAILABLE | Park Place Shopping Center | Jackson, T

Retail / Office / Medical

2596 Christmasville Cv. Jackson, TN 38305

- Highlights:
  - For Lease Retail, Office & Medical Space
  - · Grocery Anchored Shopping Center
  - Space Size Available: Approx. 1,135 9,401 SF
  - Starting Base Rental Rate: Contact Agent
  - Lease Type: NNN (Tenant pays Base Rent + Property Operating Expenses)
  - On-site Parking Spots: 400+
  - Christmasville Dr Frontage
  - Near Interstate 40 (52,564 AADT) and Christmasville Dr (9,187 AADT) Interchange
  - Notable Co-Tenants: Food Giant, Dollar Tree, ATC Fitness, Factory Connection, USA Army
  - New National QSR developments at the property
  - Minor league Baseball Park and Planned Great Wolf Lodge across the street.
  - · Thriving West TN Town with Large Trade Area
  - · In the growth area of East Jackson
  - Surrounding developments: Starbucks, Wendy's, Burger King, McDonalds, Sonic, Take 5 Car Wash, Marriot, Best Western.
  - Within 45 miles of the Blue Oval \$6 billion Ford EV Plant
  - Location: Located in east Jackson along the busy I-40 corridor at the I-40 and Christmasville Dr Exit. Across from the Minor league baseball park. Jackson is the largest city between the two largest cities in Tennessee - Memphis 60 miles and Nashville 125 miles.