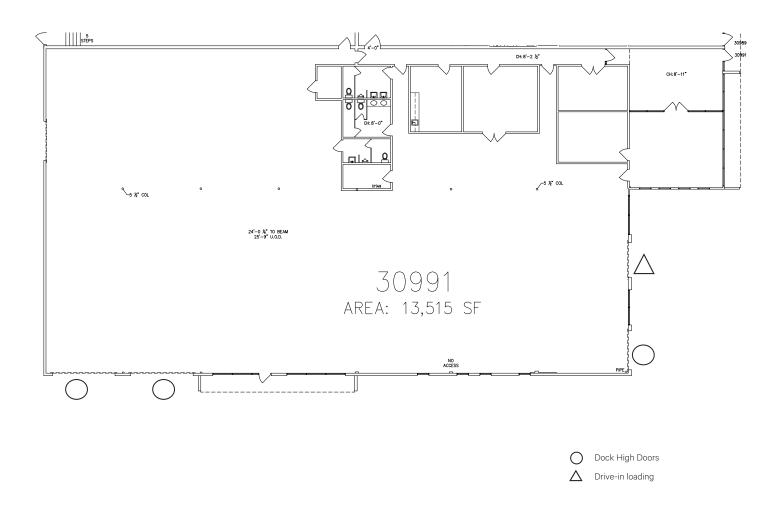

## Floor Plan

### **Property Features**

- + ±13,515 Rentable Square Feet
- + ±2,500 Square Feet Office
- + ±24' clear height
- + Sprinklered
- + 3 Docks (2 more possible)
- + 1 Drive In
- + 200 Amps Power (tenant to confirm)
- + Possible Fenced Yard
- + Available August 15, 2024
- + Lease Rate: \$1.40 NNN with \$0.40 OPEX