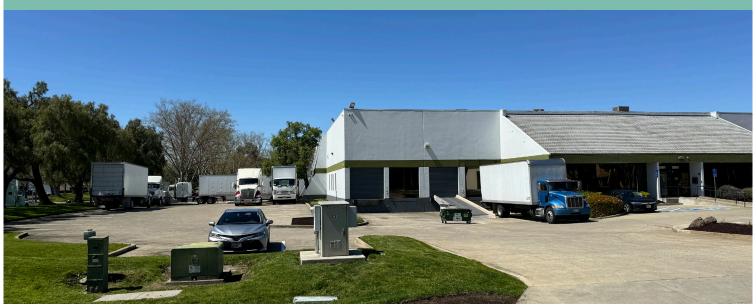

# 30991 San Clemente Street

### Hayward, CA

### **Property Features**

- + ±13,515 Rentable Square Feet
- + ±2,500 Square Feet Office
- + ±24' clear height
- + Sprinklered
- + 3 Docks (2 more possible)
- + 1 Drive In
- + 200 Amps Power (tenant to confirm)
- + Possible Fenced Yard
- + Available August 15, 2024
- + Lease Rate: \$1.40 NNN with \$0.40 OPEX

### For Lease