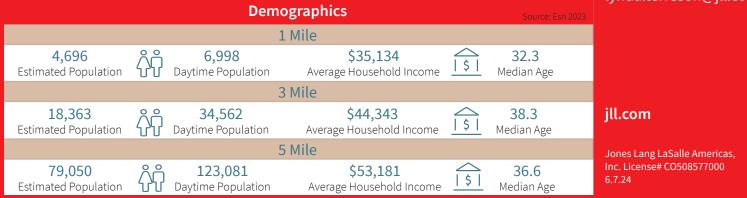

#### Area Aerial

Data contained herein was compiled from sources deemed to be reliable. Jones Lang LaSalle provides this data without warranty and claims no responsibility for errors and/or omissions. Performance and/or pricing data is provided as example only. Louisiana traffic counts are accurate as available from LADOT on 5.7.24.