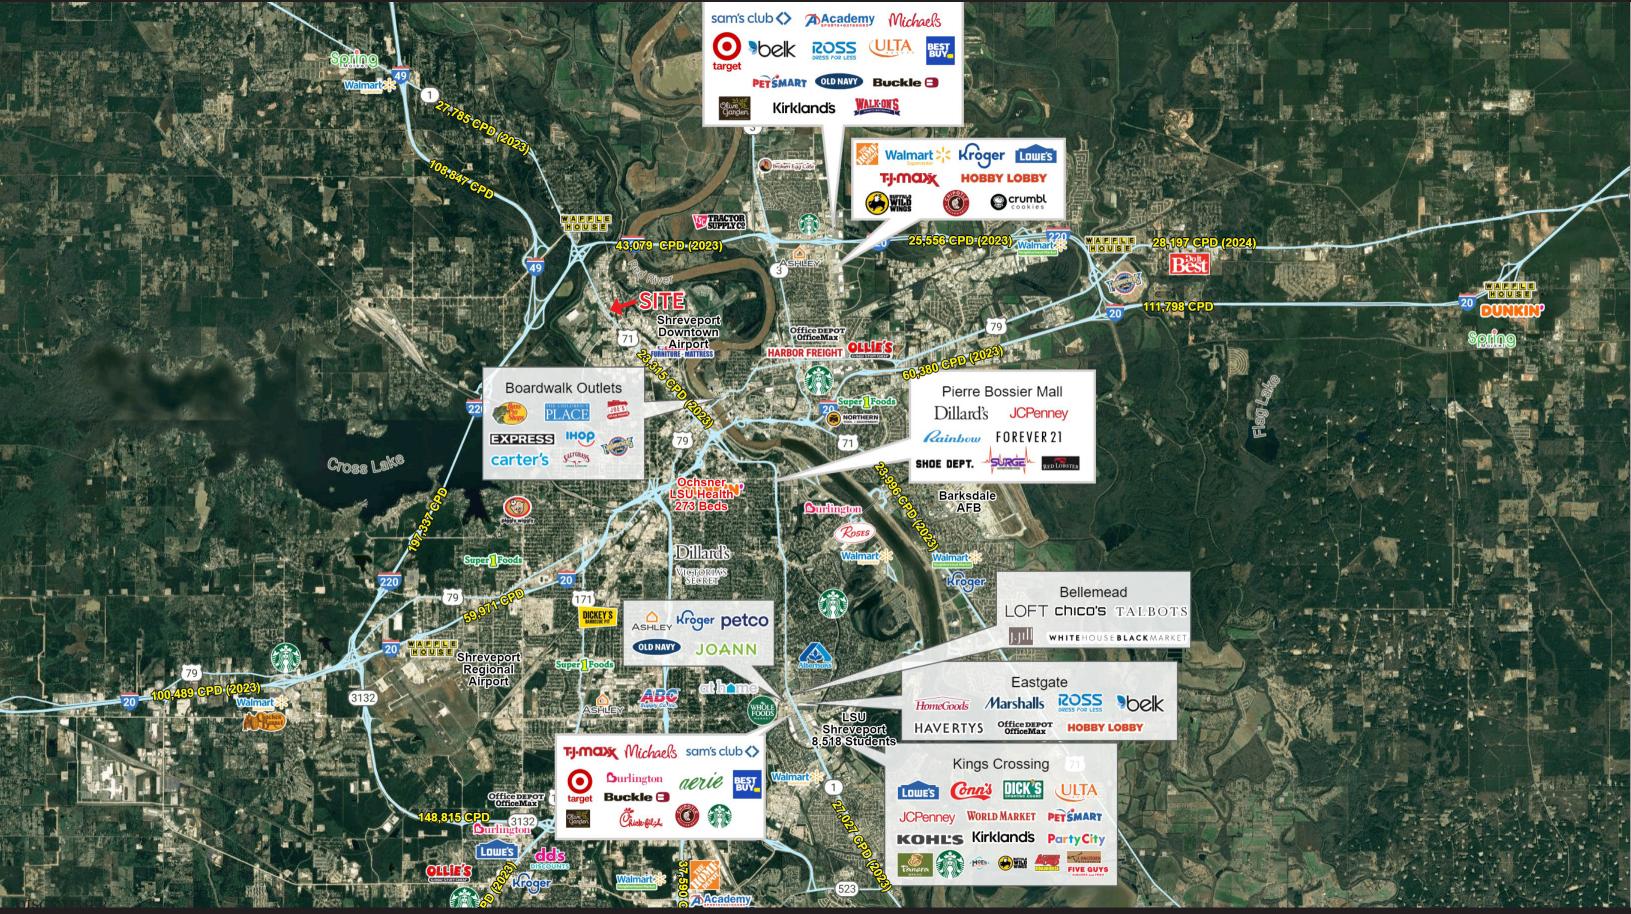

#### Area Aerial

Data contained herein was compiled from sources deemed to be reliable. Jones Lang LaSalle provides this data without warranty and claims no responsibility for errors and/or omissions. Performance and/or pricing data is provided as example only. Louisiana traffic counts are accurate as available from LADOT on 5.7.24.

### Shreveport/Bossier City, LA Retail Aerial

© Jones Lang LaSalle IP, Inc. All rights reserved. All information contained herein is from sources deemed reliable; however, no representation or warranty is made to the accuracy thereof. Jones Lang LaSalle IP, Inc. 5.6.24