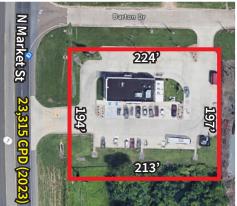

#### **Property Specifications**

- 2,517 SF free-standing building located on 0.98 acre parcel
- N Market St (31,227 CPD) is a major Shreveport thoroughfare that connects I-20 (60,380 CPD 2023) andI-220 (40,079 CPD 2023)
- 2.75 miles to Shreveport's riverfront casinos and Red River Entertainment District
- Lease end date 5/31/2037 with options available. Year built - 2008.