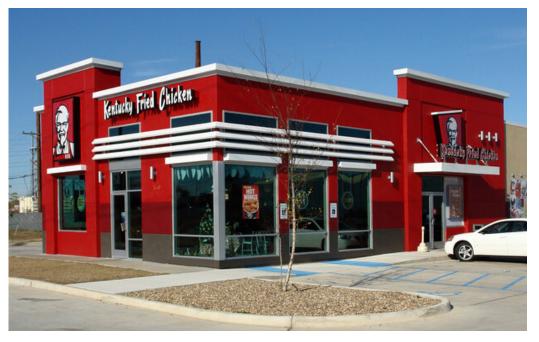

## **Available for Sublease**

Former KFC - Shreveport, LA

#### 1650 N Market St Shreveport, LA

#### **Property Specifications**

- 2,517 SF free-standing building located on 0.98 acre parcel
- N Market St (31,227 CPD) is a major Shreveport thoroughfare that connects I-20 (60,380 CPD 2023) andI-220 (40,079 CPD 2023)
- 2.75 miles to Shreveport's riverfront casinos and Red River Entertainment District
- Lease end date 5/31/2037 with options available. Year built - 2008.