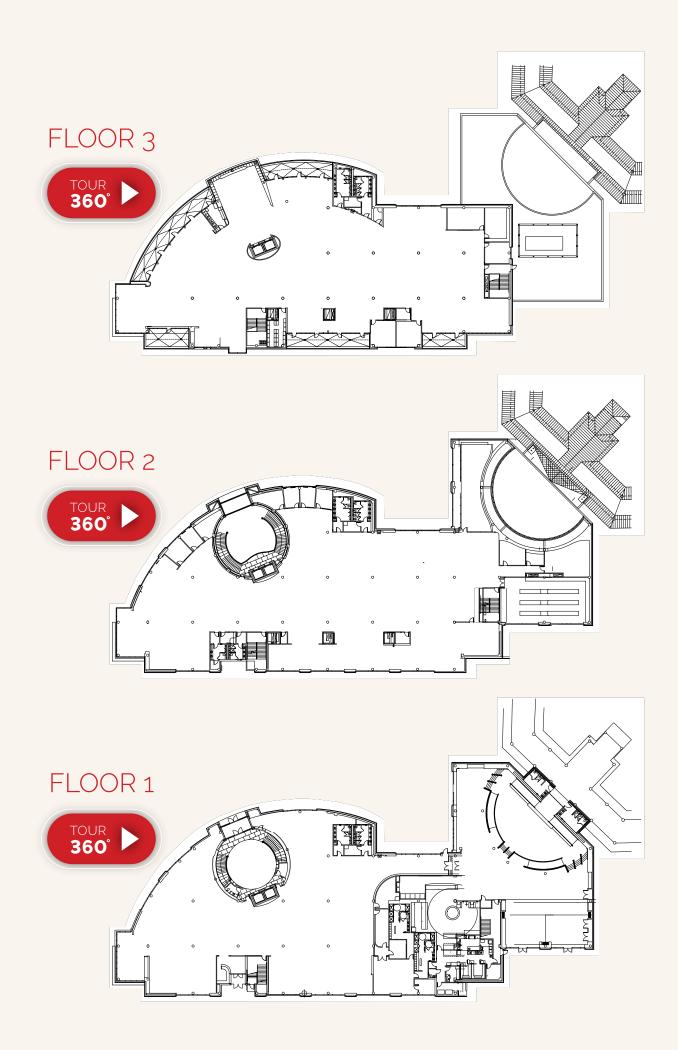

# 55 WEST

55 West is a 3-building office park located in the center of an amenity-rich environment that cultivates collaboration with a community-centric feel. The beautifully landscaped campus provides additional spacious outdoor collaborative areas for employees to connect and share ideas. 55 West offers its tenants first-class corporate spaces in a park-like environment.