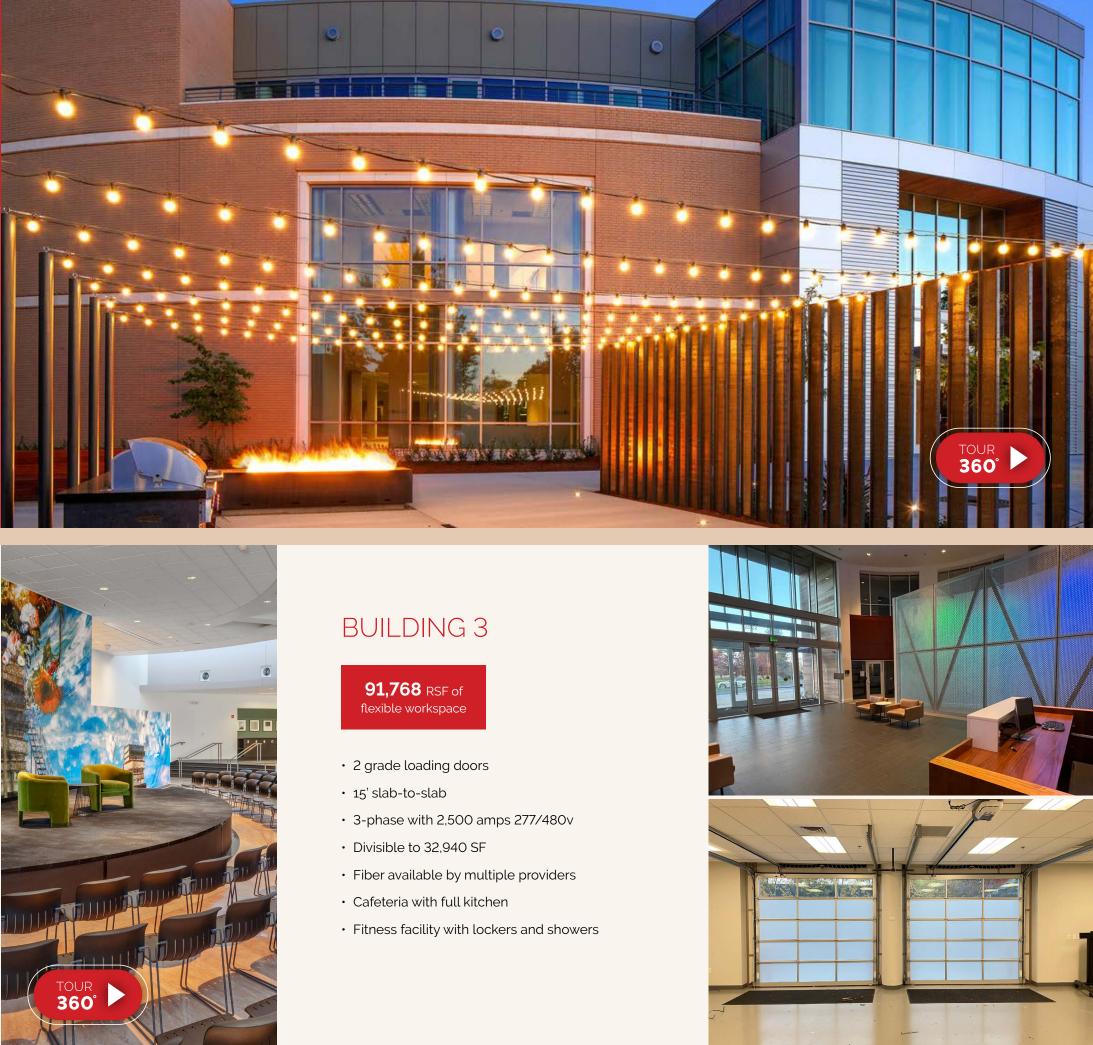

# 55 WEST

55 West is a 3-building office park located in the center of an amenity-rich environment that cultivates collaboration with a community-centric feel. The beautifully landscaped campus provides additional spacious outdoor collaborative areas for employees to connect and share ideas. 55 West offers its tenants first-class corporate spaces in a park-like environment.

Tenants of this project will enjoy a variety of unique amenities that are rare in other locations. Overall, 55 West is designed to promote high morale among its occupants and help facilitate recruitment and overall employee satisfaction.

# **FEATURES**

Enjoy expansive patios with seating throughout property

Go for a run or walk on one of our many pedestrian paths

Newly refreshed tenant lounge offers breakout areas, shuffle board, a pool table, and arcade games to recharge your mind outside of the office

(((°

 $\circ$ 

5

Abundant parking

Visit various outside gathering areas, including fire pits

Auditorium with high speed wifi available for tenant functions

Take a break with coworkers and play a quick game at the cornhole court