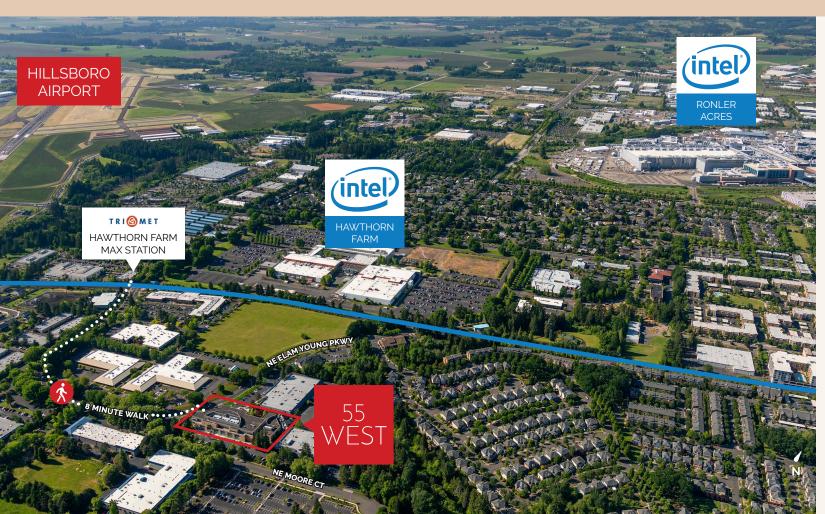

## TRANSIT AND LOCATION

Tenants of the 55 West campus can utilize the region's transit system with its close proximity to the Hawthorne Farm MAX station. Within a mile of the campus, a variety of services can be found such as shopping centers, restaurants, medical clinics, child care facilities and schools.

Around the corner is 53rd Avenue Park; Hillsboro's newest 43-acre park offering lighted multi-sport fields, tennis and basketball courts, aquatic center, concessions and play structures.