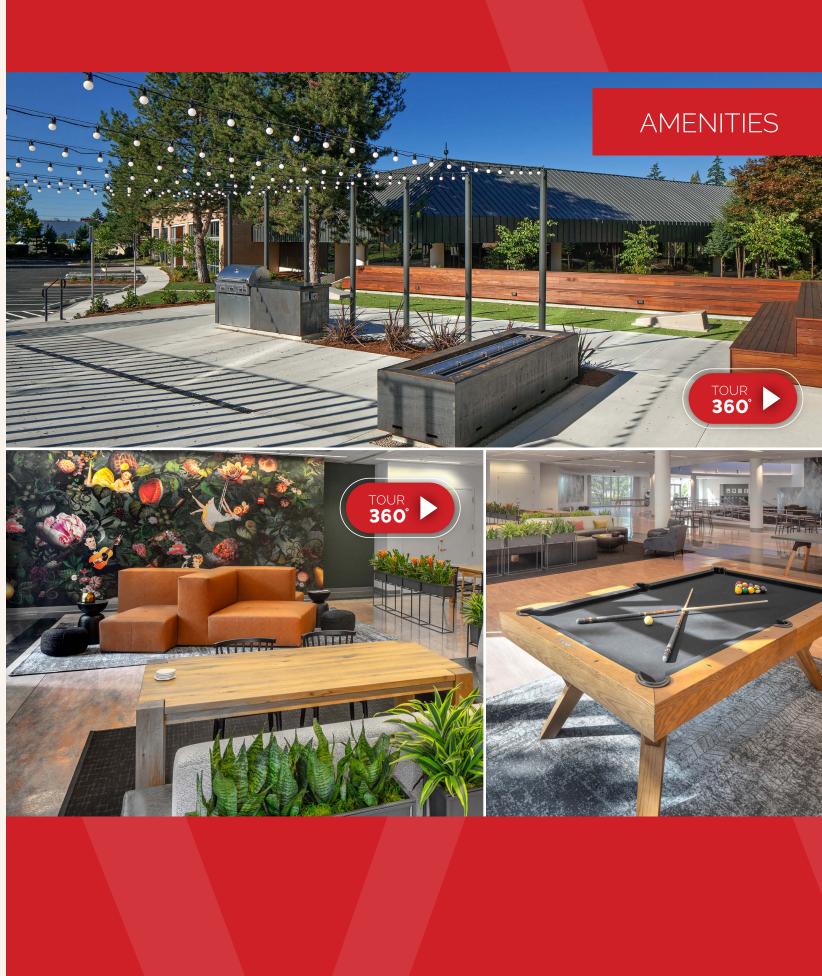

# **FEATURES**

Enjoy expansive patios with seating throughout property

Go for a run or walk on one of our many pedestrian paths

Newly refreshed tenant lounge offers breakout areas, shuffle board, a pool table, and arcade games to recharge your mind outside of the office

(((°

 $\circ$ 

5

Abundant parking

Visit various outside gathering areas, including fire pits

Auditorium with high speed wifi available for tenant functions

Take a break with coworkers and play a quick game at the cornhole court