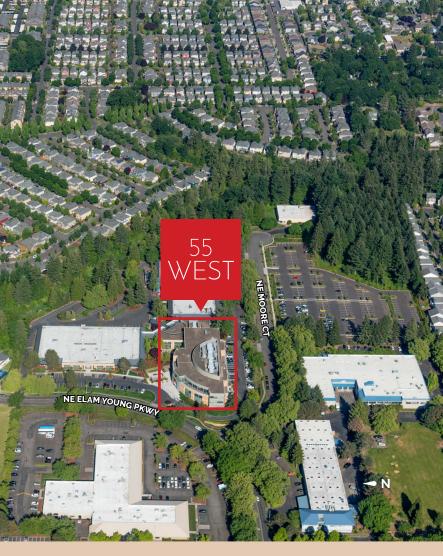

# 55 WEST

55 West is a 3-building office park located in the center of an amenity-rich environment that cultivates collaboration with a community-centric feel. The beautifully landscaped campus provides additional spacious outdoor collaborative areas for employees to connect and share ideas. 55 West offers its tenants first-class corporate spaces in a park-like environment.