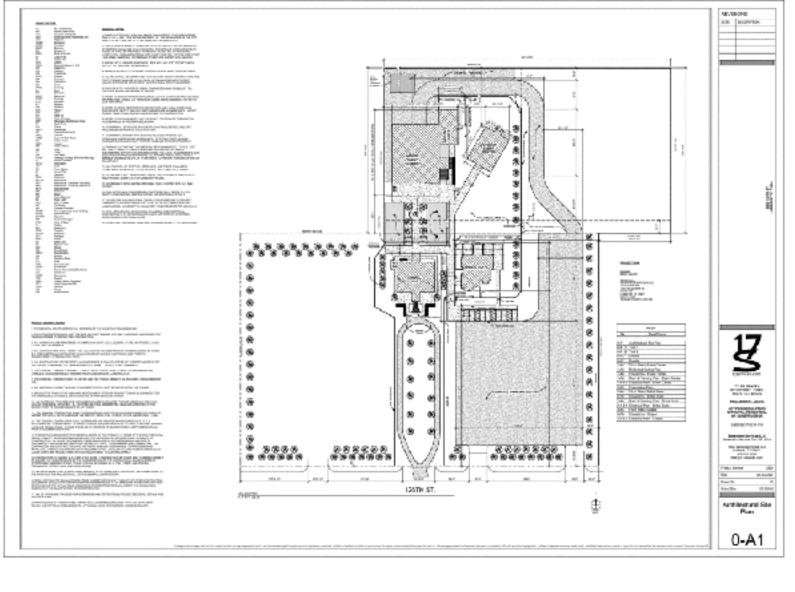

## 5520 126th LUBBOCK, TX 79424

8.05 acres / 350,658 total land square footage Offered at \$4.27 per square foot / \$1,499,000.00

8.05 acres on 126th between Slide and Frankford avenue inside the new Loop 88. This is being offered as ready for development land and is still a county property on the tax roll. We have included basic format renderings for consideration of an office complex, multi-use warehouses, or warehouse with stack-yards. This property could also be used for multifamily townhomes, duplexes, or an apartment complex.

A completed set of plans for a wedding and event center were also developed including full 3d renderings if there is interest for that usage.

Listed By Taylor Salley with Kendra Sutherland Realtors
Phone: 806-787-2939