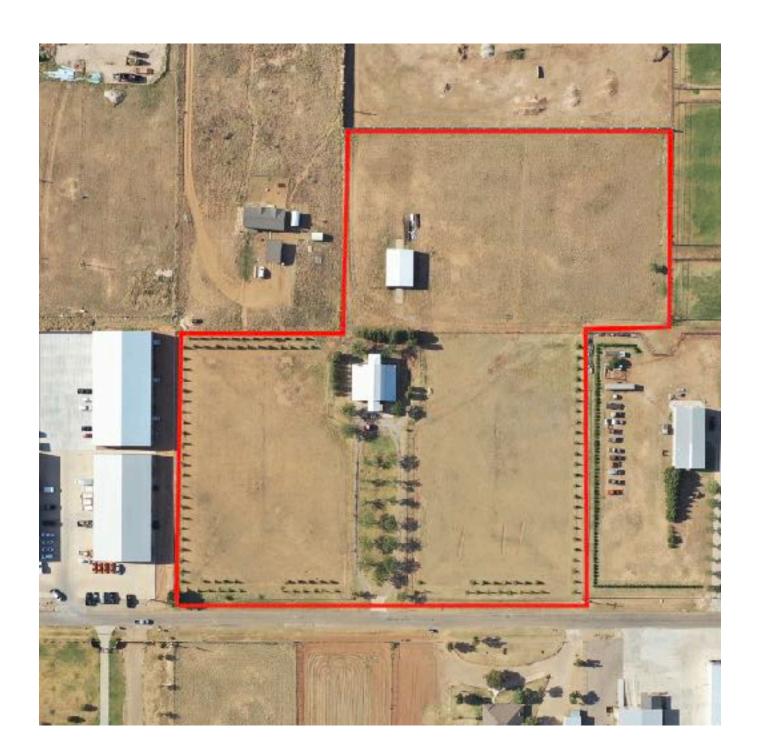

## 5520 126th LUBBOCK, TX 79424

8.05 acres / 350,658 total land square footage Offered at \$4.27 per square foot / \$1,499,000.00

8.05 acres on 126th between Slide and Frankford avenue inside the new Loop 88. This is being offered as ready for development land and is still a county property on the tax roll. We have included basic format renderings for consideration of an office complex, multi-use warehouses, or warehouse with stack-yards. This property could also be used for multifamily townhomes, duplexes, or an apartment complex.