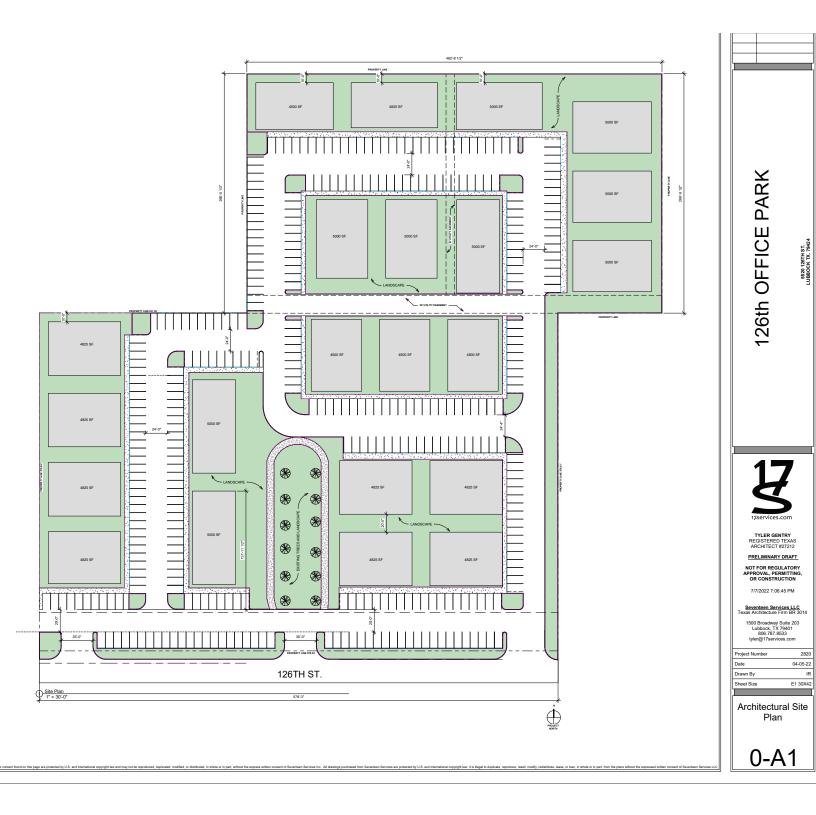

## **22 Buildings Total**

- 9 5,000 sqft buildings
- 9 4,825 sqft buildings
- 4 4,500 sqft buildings