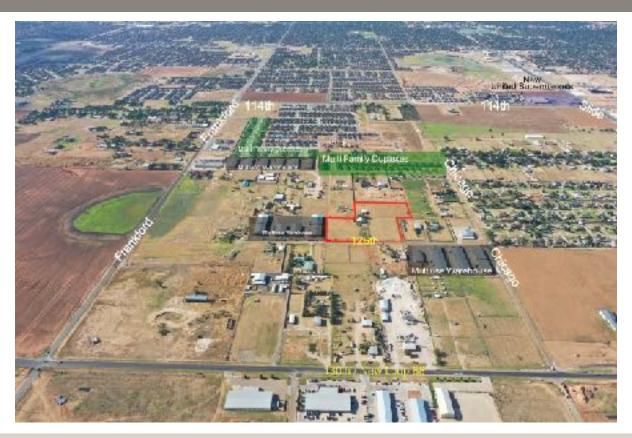

## 5520 126th LUBBOCK, TX 79424

8.05 acres / 350,658 total land square footage Offered at \$4.27 per square foot / \$1,499,000.00

8.05 acres on 126th between Slide and Frankford avenue inside the new Loop 88. This is being offered as ready for development land and is still a county property on the tax roll. We have included basic format renderings for consideration of an office complex, multi-use warehouses, or warehouse with stack-yards. This property could also be used for multifamily townhomes, duplexes, or an apartment complex.