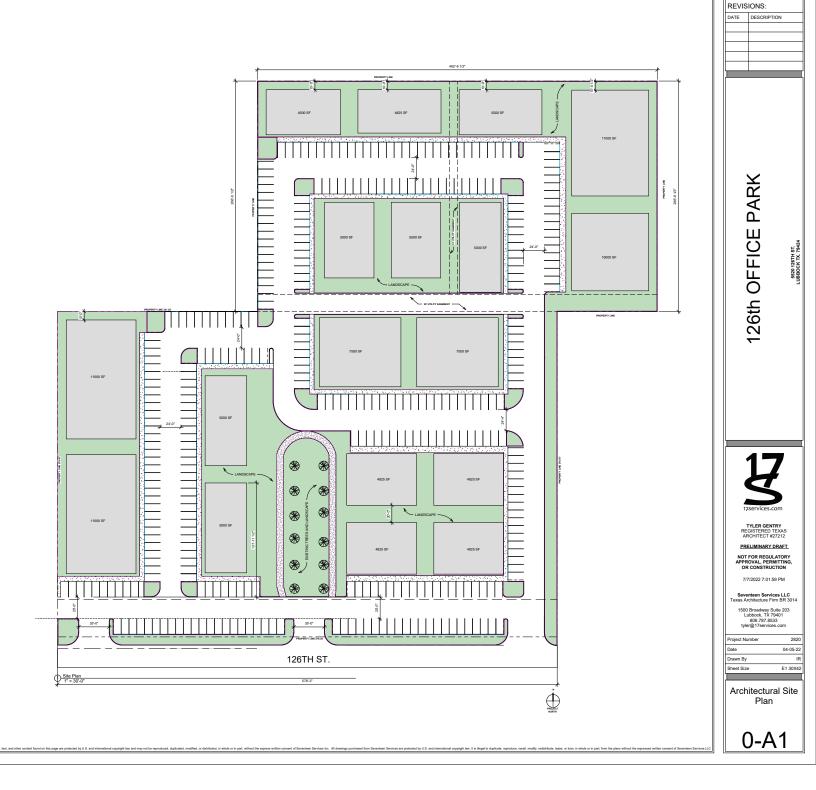

## **18 Buildings Total**

- 6 5,000 sqft buildings
- 5 4,825 sqft buildings
- 3 11,000 sqft buildings
- 2 7,500 sqft buildings
- 1 10,000 sqft building
- 1 4,500 sqft building