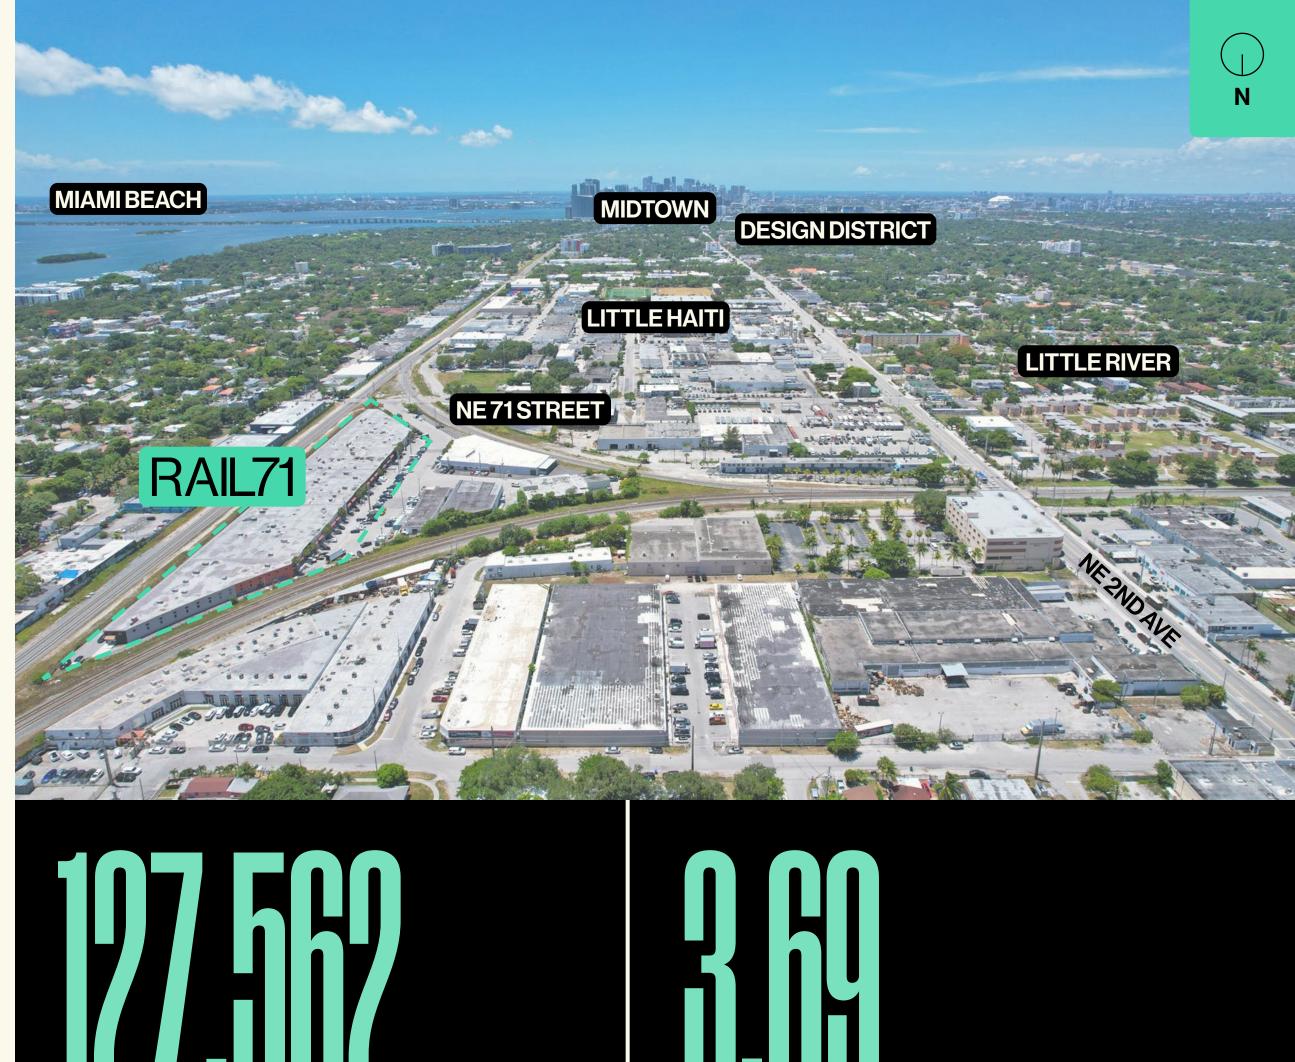

### BEST-IN-GLASS LOTIN-GLASS LOT FLEX BUILDING

SQUAREFEET

**ACRES** 

REIMAGINED

**AMENITY SPACE** 

**SMALLEST SUITE** 

LARGESTSUITE

### GOLLABORATION GROWTH YOU

Built in 1955, Rail71 is one of Little River's iconic landmarks artfully combining community, design, hospitality, and programming together to foster creative collaboration for the modern business.