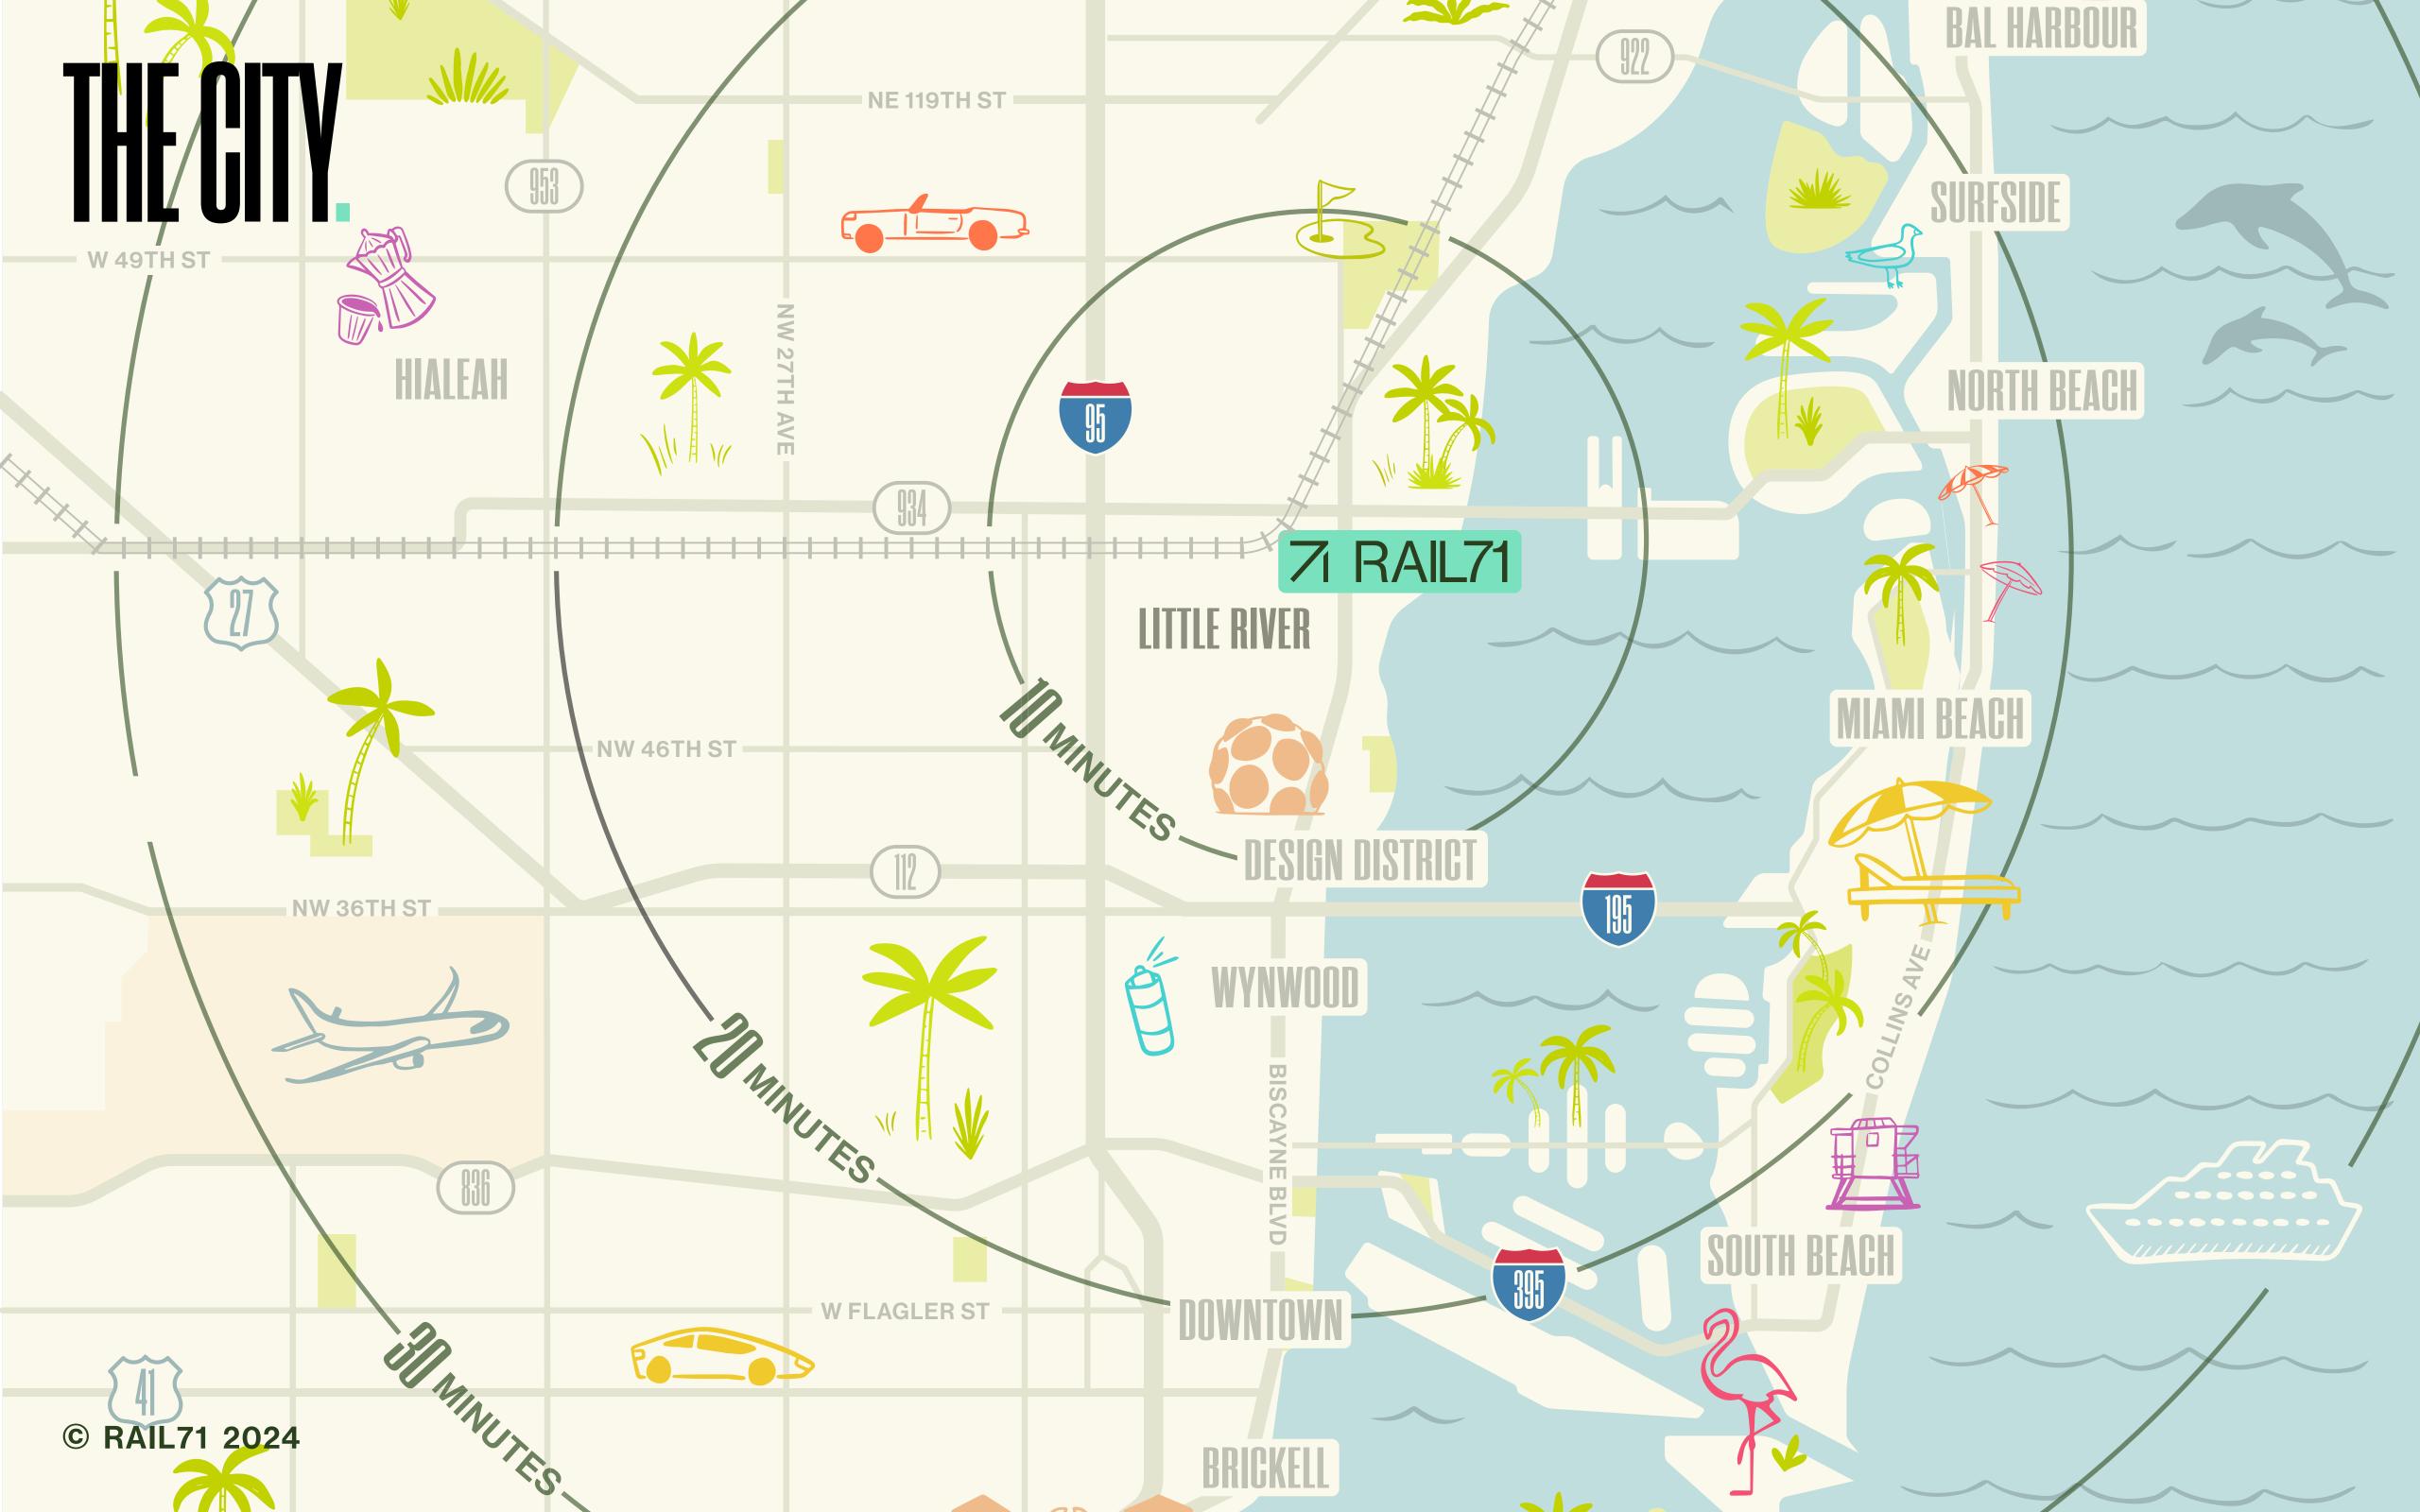

### GOLLABORATION GROWTH YOU

Built in 1955, Rail71 is one of Little River's iconic landmarks artfully combining community, design, hospitality, and programming together to foster creative collaboration for the modern business.