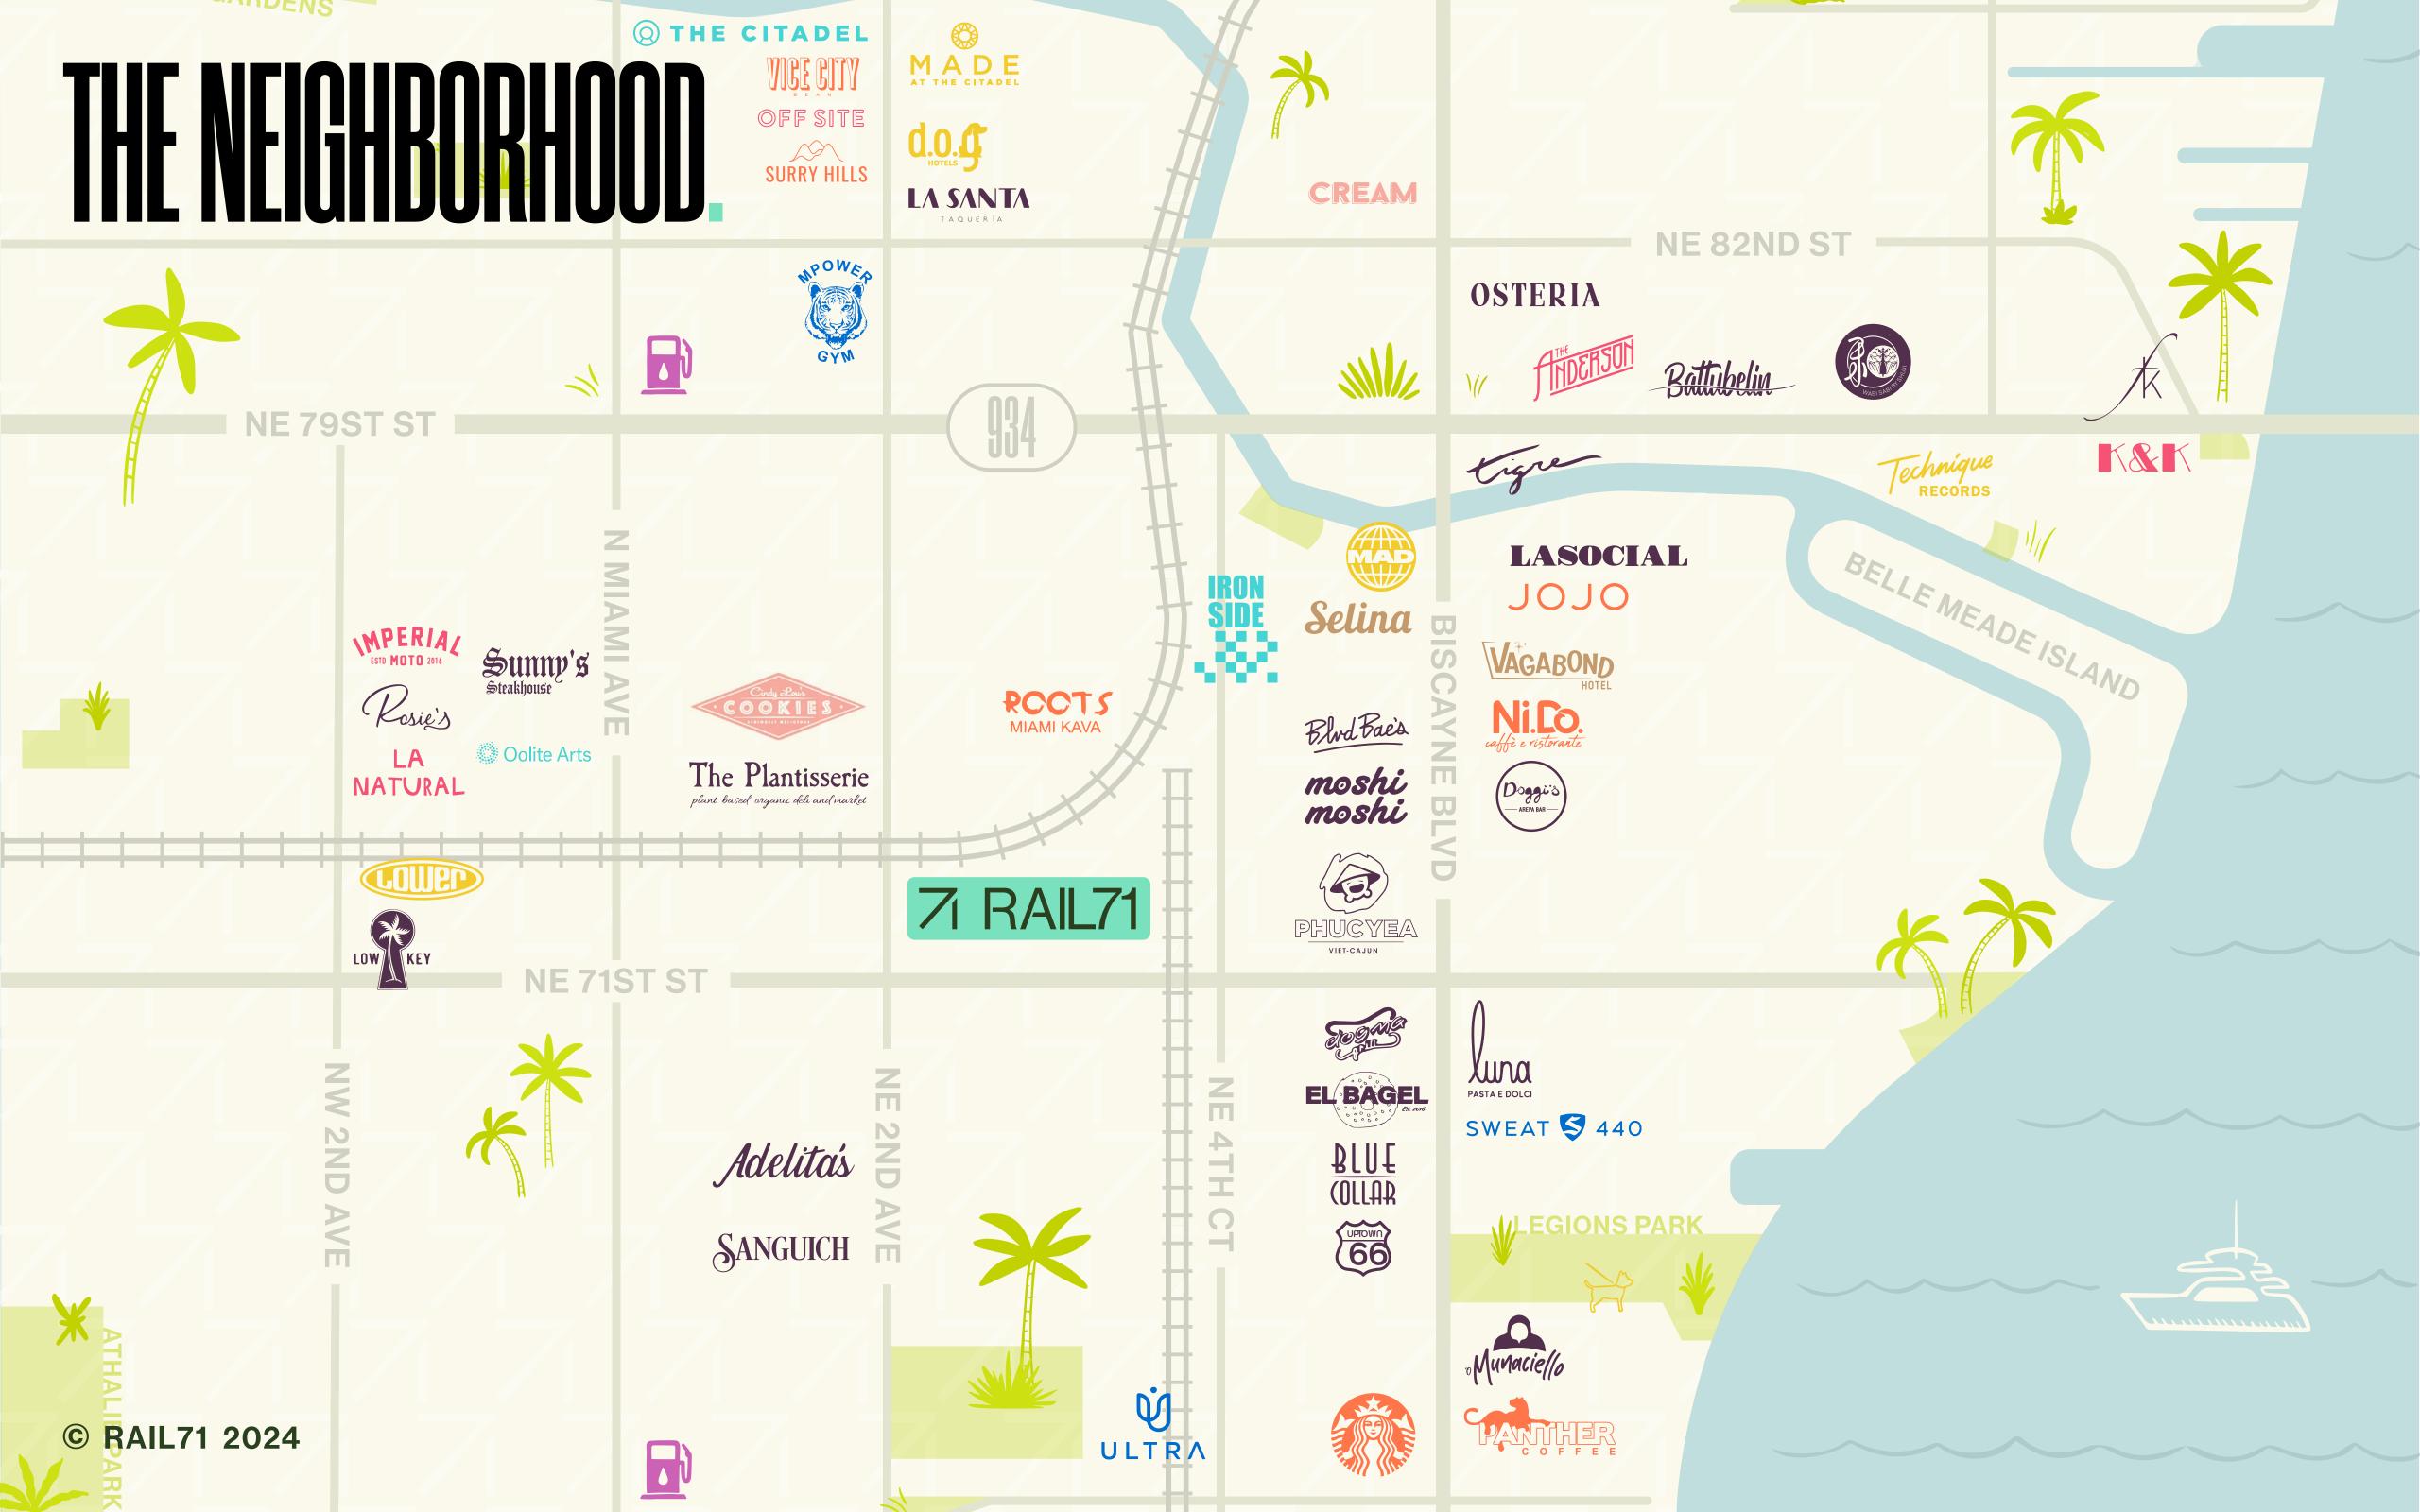

### GOLLABORATION GROWTH YOU

Built in 1955, Rail71 is one of Little River's iconic landmarks artfully combining community, design, hospitality, and programming together to foster creative collaboration for the modern business.

At Rail 71, we redefine the commercial and office leasing experience by infusing every aspect of our tenants experience with a sense of hospitality, warmth, and value. Our commitment to providing top-tier amenities and services goes hand-in-hand with our competitive pricing, ensuring that your workspace not only meets your professional needs but also welcomes you with a sense of connection and collaboration.