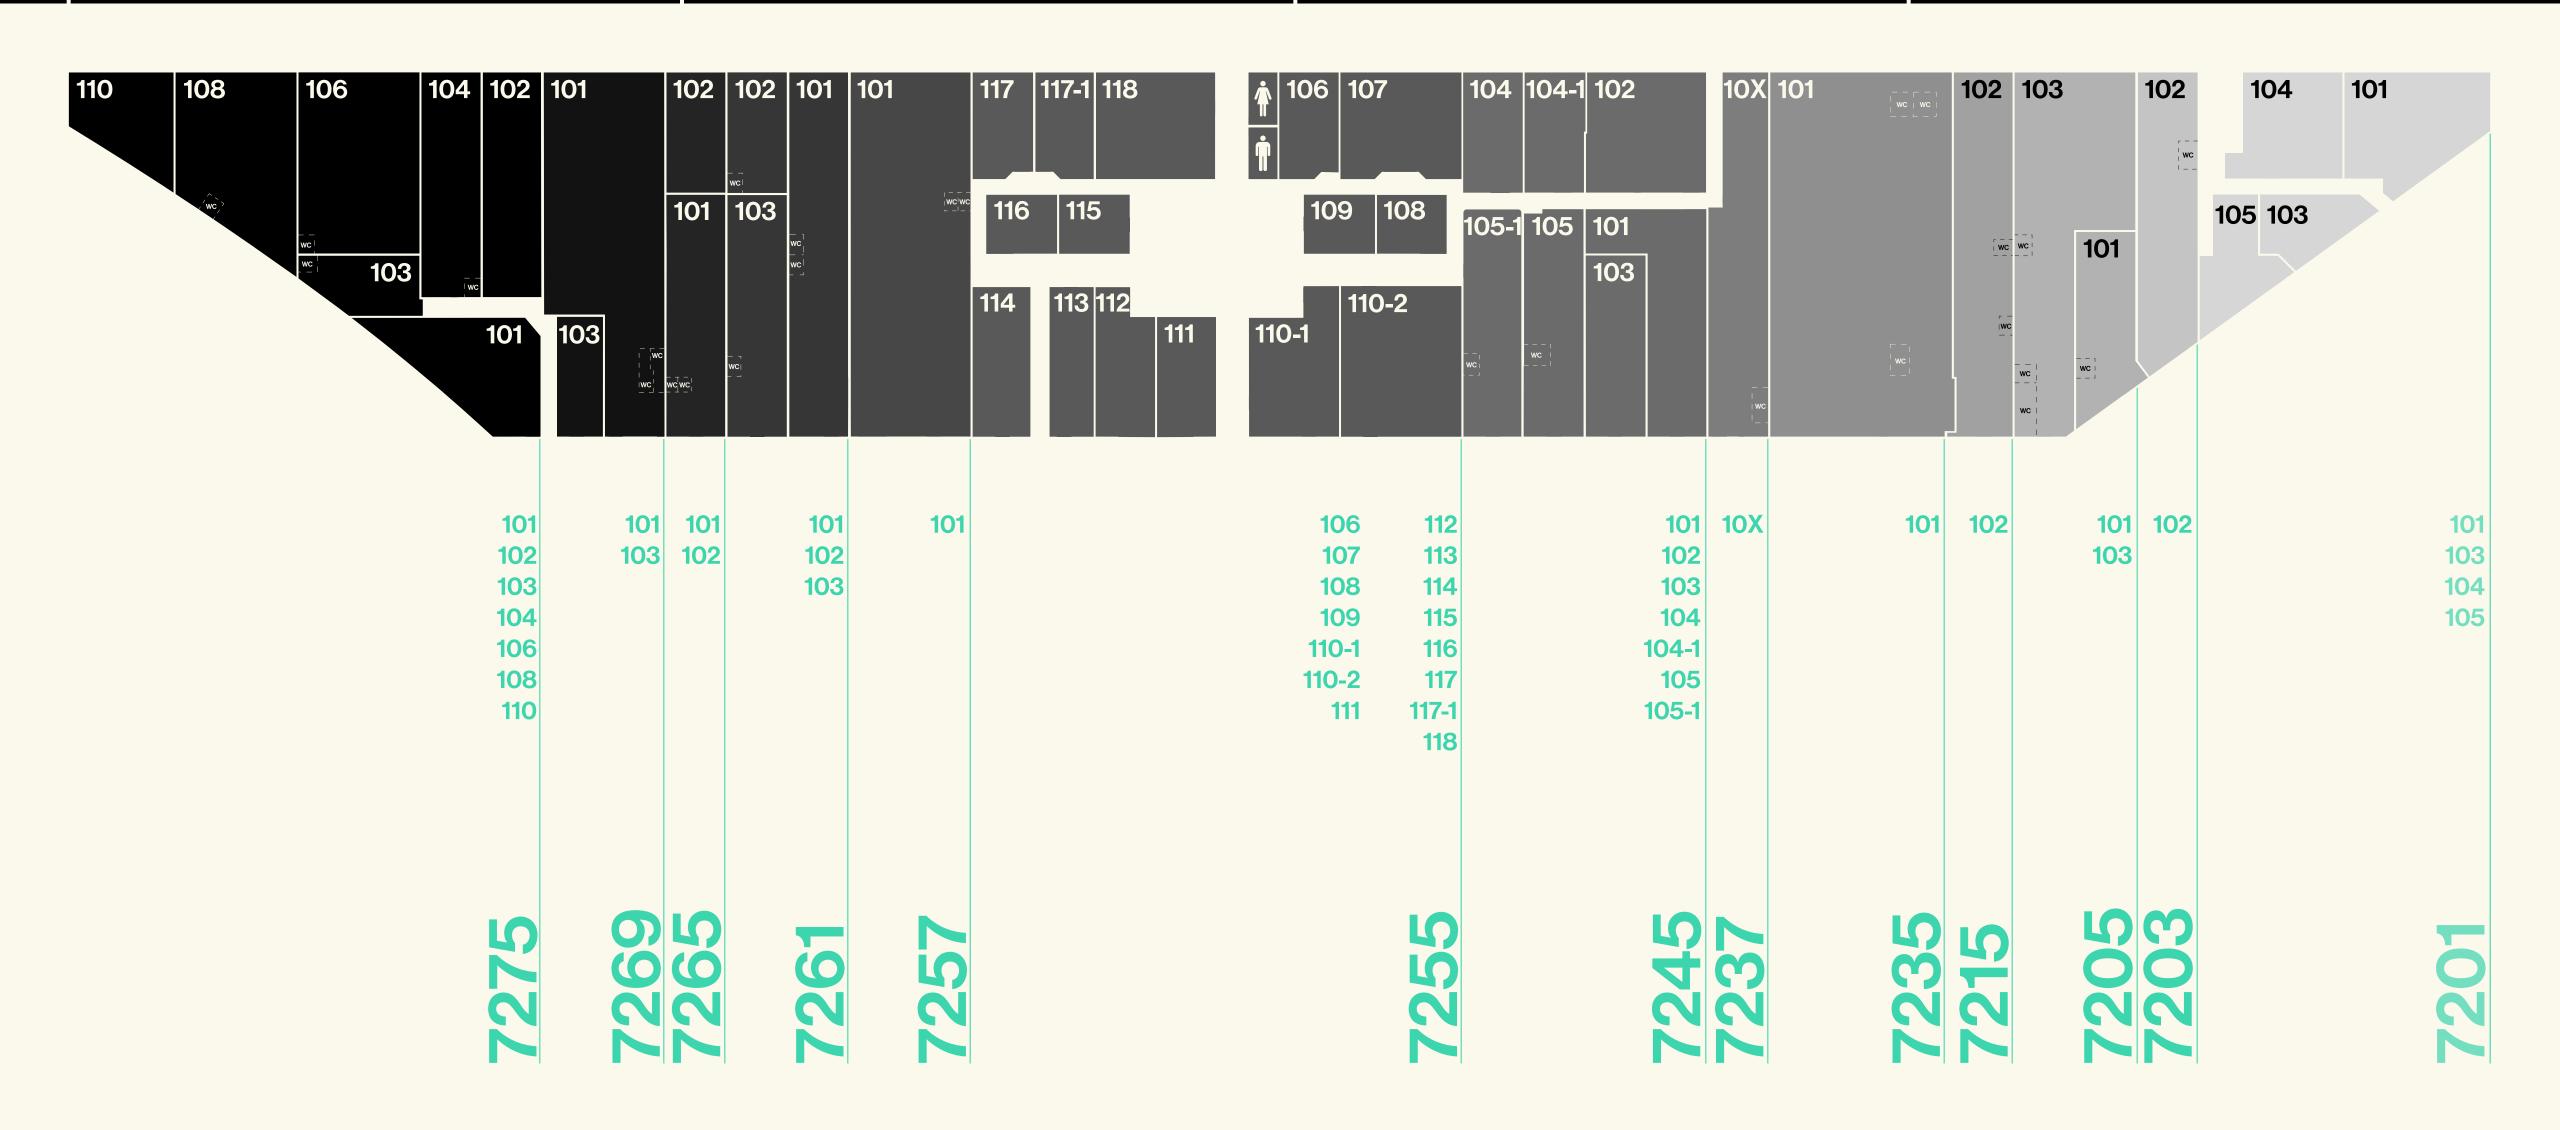

### BEST-IN-GLASS LOTIN-GLASS LOT FLEX BUILDING

SQUAREFEET

**ACRES** 

REIMAGINED

**AMENITY SPACE** 

**SMALLEST SUITE** 

LARGESTSUITE