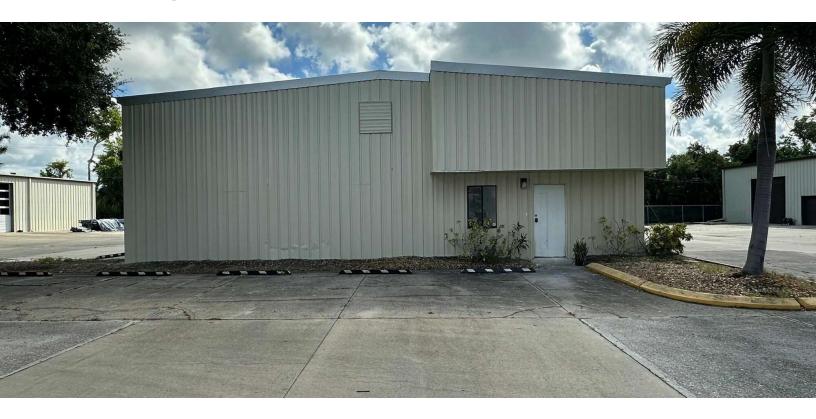

## **EXTERIOR**

#### **PROPERTY OVERVIEW**

American Property Group presents 6721 33rd St E Building C, Sarasota FL 34243

This 5,400 SF freestanding building was just renovated by the current owner. It is one building in a gated/fenced-off industrial complex of ten buildings. With an ideal location near the airport and US-301, this flex building is perfect for a variety of uses. Still needing office flooring and paint, this owner is open to some rent abatement for someone to make this their long-term home.