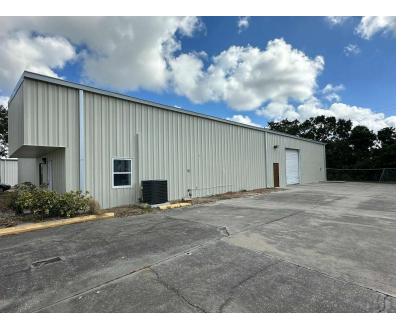

## **EXTERIOR**

#### **PROPERTY OVERVIEW**

American Property Group presents 6721 33rd St E Building C, Sarasota FL 34243

This 5,400 SF freestanding building was just renovated by the current owner. It is one building in a gated/fenced-off industrial complex of ten buildings. With an ideal location near the airport and US-301, this flex building is perfect for a variety of uses. Still needing office flooring and paint, this owner is open to some rent abatement for someone to make this their long-term home.