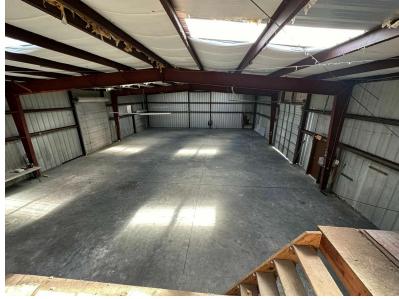

# OPEN WAREHOUSE W/ MEZZANINE

#### **PROPERTY OVERVIEW**

American Property Group presents 6721 33rd St E Building C, Sarasota FL 34243

This 5,400 SF freestanding building was just renovated by the current owner. It is one building in a gated/fenced-off industrial complex of ten buildings. With an ideal location near the airport and US-301, this flex building is perfect for a variety of uses. Still needing office flooring and paint, this owner is open to some rent abatement for someone to make this their long-term home.