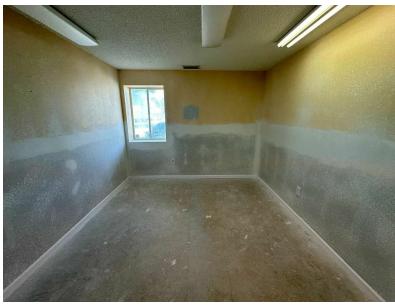

| LM LIGHT M         |  |

#### **PROPERTY OVERVIEW**

American Property Group presents 6721 33rd St E Building C, Sarasota FL 34243

This 5,400 SF freestanding building was just renovated by the current owner. It is one building in a gated/fenced-off industrial complex of ten buildings. With an ideal location near the airport and US-301, this flex building is perfect for a variety of uses. Still needing office flooring and paint, this owner is open to some rent abatement for someone to make this their long-term home.

Renovations completed:

- New roof
- Fresh exterior paint
- New OHD
- New office HVAC
- New steel/panels in previously damaged areas
- New toilets/sinks/appliances

#### **TYLER SLUMAN**



## **EXTERIOR**







#### **TYLER SLUMAN**



# OFFICE / KITCHENETTE AREA











#### **TYLER SLUMAN**



# OPEN WAREHOUSE W/ MEZZANINE









#### **TYLER SLUMAN**



# SARASOTA, FL 34243



| POPULATION           | 0.3 MILES | 0.5 MILES | 1 MILE    |
|----------------------|-----------|-----------|-----------|
| Total Population     | 276       | 939       | 5,049     |
| Average Age          | 58        | 58        | 53        |
| Average Age (Male)   | 56        | 57        | 53        |
| Average Age (Female) | 59        | 58        | 54        |
| HOUSEHOLDS & INCOME  | 0.3 MILES | 0.5 MILES | 1 MILE    |
| Total Households     | 131       | 433       | 2,229     |
| # of Persons per HH  | 2.1       | 2.2       | 2.3       |
| Average HH Income    | \$88,572  | \$100,110 | \$98,281  |
| Average House Value  | \$380,496 | \$435,236 | \$415,431 |
|