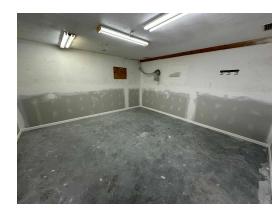

| LM LIGHT M         |  |

#### **PROPERTY OVERVIEW**

American Property Group presents 6721 33rd St E Building C, Sarasota FL 34243

This 5,400 SF freestanding building was just renovated by the current owner. It is one building in a gated/fenced-off industrial complex of ten buildings. With an ideal location near the airport and US-301, this flex building is perfect for a variety of uses. Still needing office flooring and paint, this owner is open to some rent abatement for someone to make this their long-term home.

Renovations completed:

- New roof
- Fresh exterior paint
- New OHD
- New office HVAC
- New steel/panels in previously damaged areas
- New toilets/sinks/appliances

#### **TYLER SLUMAN**



## **EXTERIOR**







#### **TYLER SLUMAN**



# OFFICE / KITCHENETTE AREA











#### **TYLER SLUMAN**



# OPEN WAREHOUSE W/ MEZZANINE









#### **TYLER SLUMAN**



# SARASOTA, FL 34243



| POPULATION           | 0.3 MILES | 0.5 MILES | 1 MILE    |
|----------------------|-----------|-----------|-----------|
| Total Population     | 276       | 939       | 5,049     |
| Average Age          | 58        | 58        | 53        |
| Average Age (Male)   | 56        | 57        | 53        |
| Average Age (Female) | 59        | 58        | 54        |
| HOUSEHOLDS & INCOME  | 0.3 MILES | 0.5 MILES | 1 MILE    |
| Total Households     | 131       | 433       | 2,229     |
| # of Persons per HH  | 2.1       | 2.2       | 2.3       |
| Average HH Income    | \$88,572  | \$100,110 | \$98,281  |
| Average House Value  | \$380,496 | \$435,236 | \$415,431 |
|