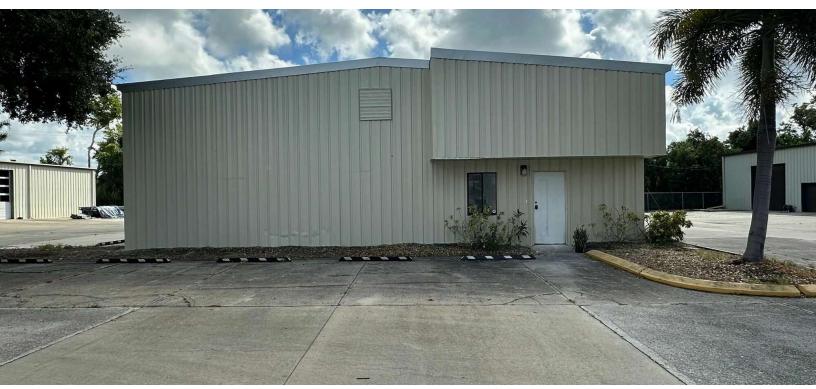

## **EXTERIOR**

#### **PROPERTY OVERVIEW**

American Property Group presents 6721 33rd St E Building C, Sarasota FL 34243

This 5,400 SF freestanding building was just renovated by the current owner. It is one building in a gated/fenced-off industrial complex of ten buildings. With an ideal location near the airport and US-301, this flex building is perfect for a variety of uses. Still needing office flooring and paint, this owner is open to some rent abatement for someone to make this their long-term home.