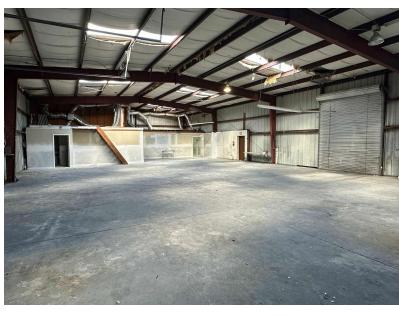

# OPEN WAREHOUSE W/ MEZZANINE

#### **PROPERTY OVERVIEW**

American Property Group presents 6721 33rd St E Building C, Sarasota FL 34243

This 5,400 SF freestanding building was just renovated by the current owner. It is one building in a gated/fenced-off industrial complex of ten buildings. With an ideal location near the airport and US-301, this flex building is perfect for a variety of uses. Still needing office flooring and paint, this owner is open to some rent abatement for someone to make this their long-term home.