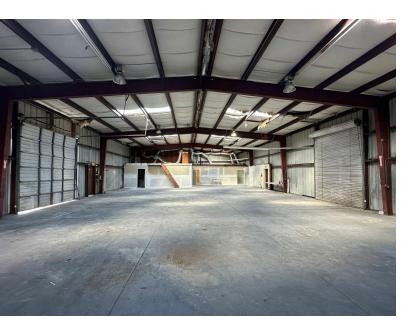

# OPEN WAREHOUSE W/ MEZZANINE

#### **PROPERTY OVERVIEW**

American Property Group presents 6721 33rd St E Building C, Sarasota FL 34243

This 5,400 SF freestanding building was just renovated by the current owner. It is one building in a gated/fenced-off industrial complex of ten buildings. With an ideal location near the airport and US-301, this flex building is perfect for a variety of uses. Still needing office flooring and paint, this owner is open to some rent abatement for someone to make this their long-term home.