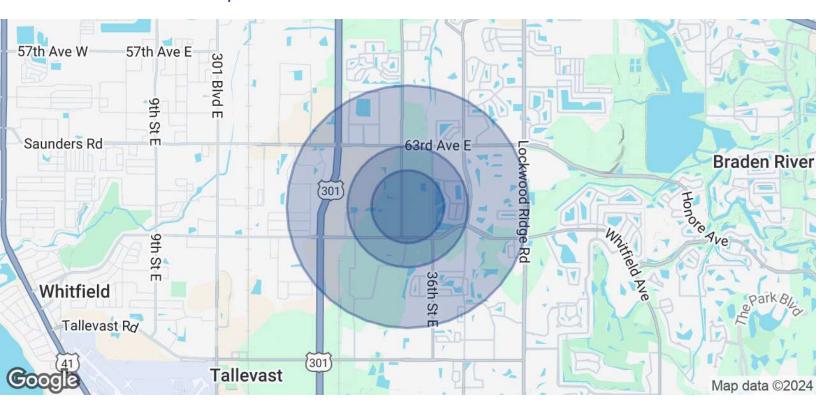

| DEMOGRAPHICS      | 0.3 MILES | 0.5 MILES | 1 MILE   |
|-------------------|-----------|-----------|----------|
| Total Households  | 131       | 433       | 2,229    |
| Total Population  | 276       | 939       | 5,049    |
| Average HH Income | \$88,572  | \$100,110 | \$98,281 |

# SARASOTA, FL 34243

| POPULATION           | 0.3 MILES | 0.5 MILES | 1 MILE    |
|----------------------|-----------|-----------|-----------|
| Total Population     | 276       | 939       | 5,049     |
| Average Age          | 58        | 58        | 53        |
| Average Age (Male)   | 56        | 57        | 53        |
| Average Age (Female) | 59        | 58        | 54        |
| HOUSEHOLDS & INCOME  | 0.3 MILES | 0.5 MILES | 1 MILE    |
| Total Households     | 131       | 433       | 2,229     |
| # of Persons per HH  | 2.1       | 2.2       | 2.3       |
| Average HH Income    | \$88,572  | \$100,110 | \$98,281  |
| Average House Value  | \$380,496 | \$435,236 | \$415,431 |
|                      |           |           |           |

Demographics data derived from AlphaMap