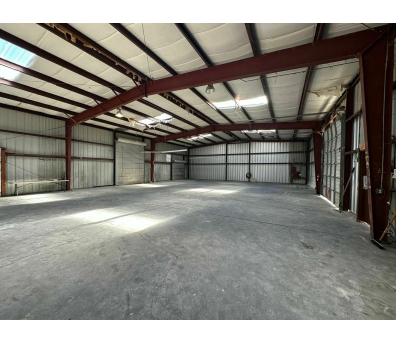

# OPEN WAREHOUSE W/ MEZZANINE

#### **PROPERTY OVERVIEW**

American Property Group presents 6721 33rd St E Building C, Sarasota FL 34243

This 5,400 SF freestanding building was just renovated by the current owner. It is one building in a gated/fenced-off industrial complex of ten buildings. With an ideal location near the airport and US-301, this flex building is perfect for a variety of uses. Still needing office flooring and paint, this owner is open to some rent abatement for someone to make this their long-term home.