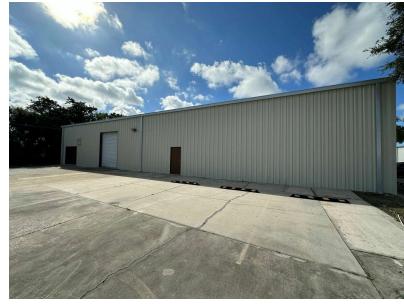

| Renovated:       | 2024               |  |
| Zoning:          | LM LIGHT M         |  |

#### **PROPERTY OVERVIEW**

American Property Group presents 6721 33rd St E Building C, Sarasota FL 34243

This 5,400 SF freestanding building was just renovated by the current owner. It is one building in a gated/fenced-off industrial complex of ten buildings. With an ideal location near the airport and US-301, this flex building is perfect for a variety of uses. Still needing office flooring and paint, this owner is open to some rent abatement for someone to make this their long-term home.

Renovations completed:

- New roof
- Fresh exterior paint
- New OHD
- New office HVAC
- New steel/panels in previously damaged areas
- New toilets/sinks/appliances

#### **TYLER SLUMAN**



## **EXTERIOR**







#### **TYLER SLUMAN**



# OFFICE / KITCHENETTE AREA











#### **TYLER SLUMAN**



# OPEN WAREHOUSE W/ MEZZANINE









#### **TYLER SLUMAN**



# SARASOTA, FL 34243



| POPULATION           | 0.3 MILES | 0.5 MILES | 1 MILE    |
|----------------------|-----------|-----------|-----------|
| Total Population     | 276       | 939       | 5,049     |
| Average Age          | 58        | 58        | 53        |
| Average Age (Male)   | 56        | 57        | 53        |
| Average Age (Female) | 59        | 58        | 54        |
| HOUSEHOLDS & INCOME  | 0.3 MILES | 0.5 MILES | 1 MILE    |
| Total Households     | 131       | 433       | 2,229     |
| # of Persons per HH  | 2.1       | 2.2       | 2.3       |
| Average HH Income    | \$88,572  | \$100,110 | \$98,281  |
| Average H