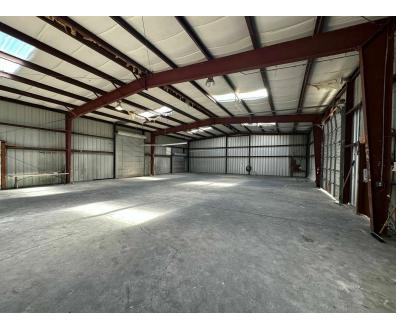

# OPEN WAREHOUSE W/ MEZZANINE

#### **PROPERTY OVERVIEW**

American Property Group presents 6721 33rd St E Building C, Sarasota FL 34243

This 5,400 SF freestanding building was just renovated by the current owner. It is one building in a gated/fenced-off industrial complex of ten buildings. With an ideal location near the airport and US-301, this flex building is perfect for a variety of uses. Still needing office flooring and paint, this owner is open to some rent abatement for someone to make this their long-term home.