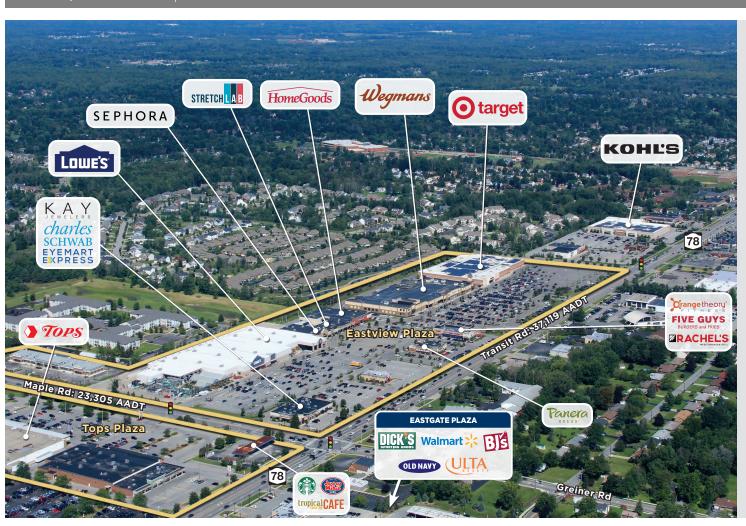

## EASTVIEW PLAZA

AMHERST/CLARENCE :: NEW YORK

BENDERSON DEVELOPMENT

227,800 SQUARE FEET

8190 Transit Road Amherst, NY 14221

benderson.com

#### **ABOUT THE CENTER**

- Conveniently located on Transit Road, Eastview Plaza serves a growing and affluent trade area where residents within a three-mile radius have an average household income of over \$156,000
- Easily accessible and within close proximity to Buffalo Niagara International Airport and downtown Buffalo, attracting shoppers from Clarence, Lockport, Amherst and Lancaster
- The plaza is a premier shopping destination in one of Western New York's most rapidly growing and strongest demographic areas