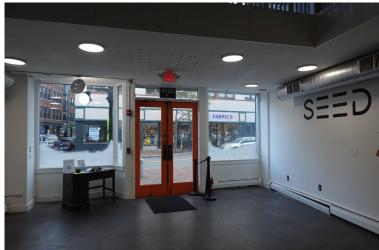

### STREET LEVEL RETAIL SPACE

- 1,908± SF retail space now available
- Recently renovated with high ceilings and open mezzanine
- Great corner location with excellent exposure on Congress Street

#### CEILING HEIGHT: Open mezzanine style

HVAC: Baseboard

UTILITIES: Municipal water/sewer

RESTROOM: TWO

**ZONING:** B-3 Downtown Business PAD Overlay

CAMS: \$1,019/month