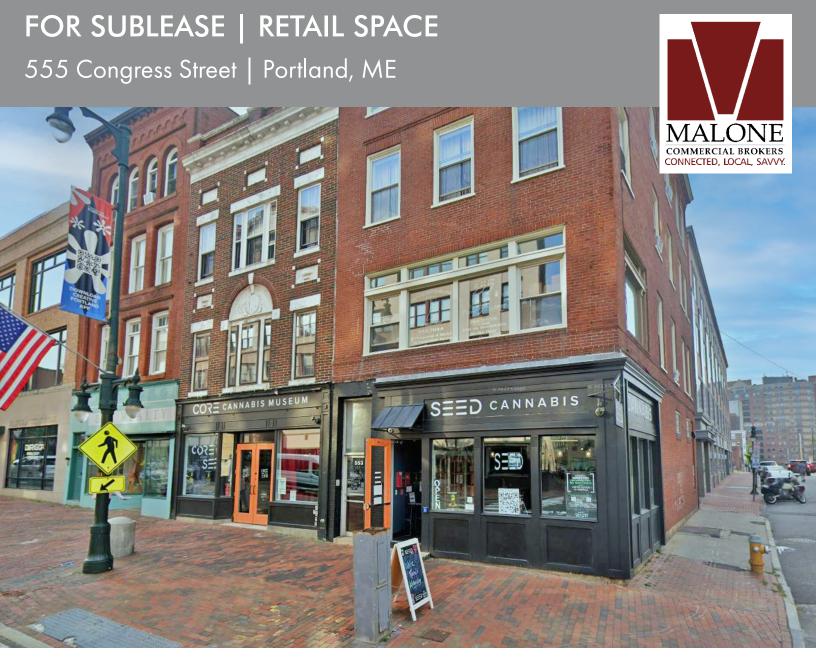

### STREET LEVEL RETAIL SPACE

- 1,908± SF retail space now available
- Recently renovated with high ceilings and open mezzanine
- Great corner location with excellent exposure on Congress Street

## **PROPERTY SUMMARY** 555 Congress Street | Portland, ME

SUBLESSOR: Core Empowerment LLC

DEED: Book 22043, Page 269

ASSESSOR: Map 37, Block A, Lor 43

LOT SIZE: 0.027± AC

BUILDING SIZE: 3,666± SF

SPACE SIZE: 1,908± SF