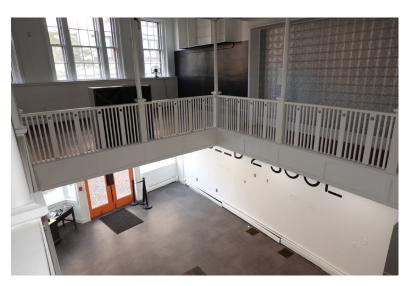

### STREET LEVEL RETAIL SPACE

- 1,908± SF retail space now available
- Recently renovated with high ceilings and open mezzanine
- Great corner location with excellent exposure on Congress Street

## **PROPERTY SUMMARY** 555 Congress Street | Portland, ME

SUBLESSOR: Core Empowerment LLC

DEED: Book 22043, Page 269

ASSESSOR: Map 37, Block A, Lor 43

LOT SIZE: 0.027± AC

BUILDING SIZE: 3,666± SF

SPACE SIZE: 1,908± SF