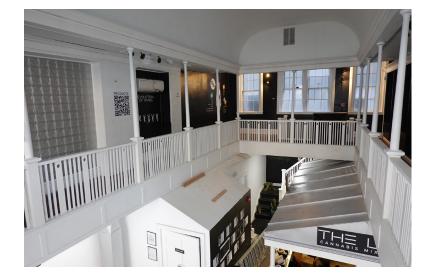

### STREET LEVEL RETAIL SPACE

- 1,908± SF retail space now available
- Recently renovated with high ceilings and open mezzanine
- Great corner location with excellent exposure on Congress Street

#### CEILING HEIGHT: Open mezzanine style

HVAC: Baseboard

UTILITIES: Municipal water/sewer

RESTROOM: TWO

**ZONING:** B-3 Downtown Business PAD Overlay

CAMS: \$1,019/month