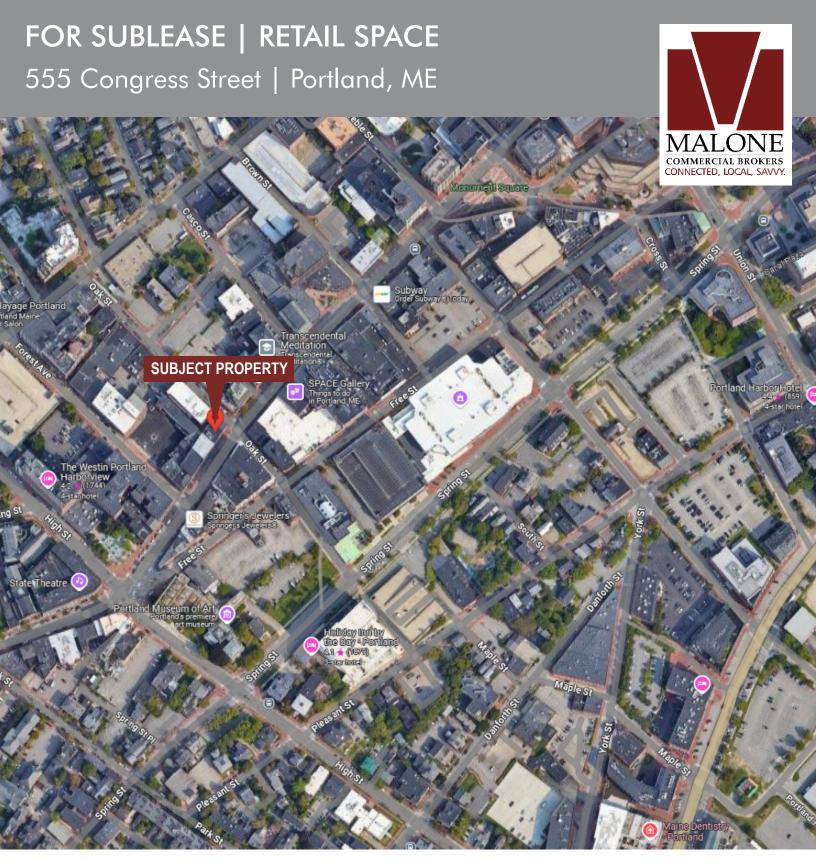

## **PROPERTY SUMMARY** 555 Congress Street | Portland, ME

SUBLESSOR: Core Empowerment LLC

DEED: Book 22043, Page 269

ASSESSOR: Map 37, Block A, Lor 43

LOT SIZE: 0.027± AC

BUILDING SIZE: 3,666± SF

SPACE SIZE: 1,908± SF