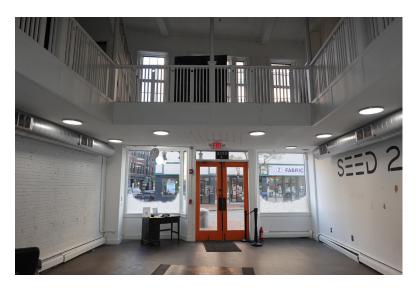

### STREET LEVEL RETAIL SPACE

- 1,908± SF retail space now available
- Recently renovated with high ceilings and open mezzanine
- Great corner location with excellent exposure on Congress Street

#### CEILING HEIGHT: Open mezzanine style

HVAC: Baseboard

UTILITIES: Municipal water/sewer

RESTROOM: TWO

**ZONING:** B-3 Downtown Business PAD Overlay

CAMS: \$1,019/month