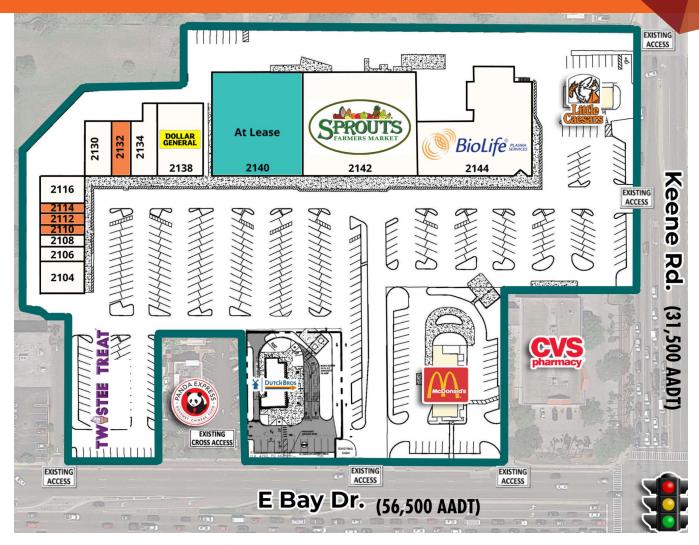

## **FOR LEASE**

EAST BAY DRIVE & KEENE ROAD, LARGO, FL 33771

| SUITE | TENANT NAME            | SPACE SIZE |
|-------|------------------------|------------|
| 2104  | Hibachi Express        | 2,640 SF   |
| 2106  | Caribbean Rest         | 1,200 SF   |
| 2108  | Jackson Hewitt         | 960 SF     |
| 2110  | Available              | 1,200 SF   |
| 2112  | Available              | 720 SF     |
| 2114  | Available              | 720 SF     |
| 2116  | The Corner Bar & Grill | 2,160 SF   |

| SUITE | TENANT NAME            | SPACE SIZE |
|-------|------------------------|------------|
| 2130  | Cora Health Services   | 3,000 SF   |
| 2132  | Available              | 1,505 SF   |
| 2134  | Corner Wash Club       | 3,500 SF   |
| 2138  | Dollar General         | 6,048 SF   |
| 2140  | At Lease               | 15,323 SF  |
| 2142  | Sprouts Farmers Market | 23,266 SF  |
| 2144  | BioLife                | 17,680 SF  |