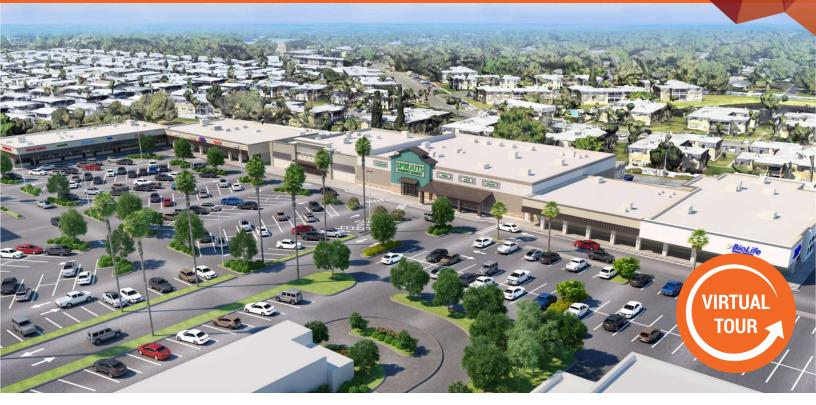

#### **PROPERTY HIGHLIGHTS**

- New Sprouts Farmers Market Anchored Redevelopment
- Small Shop Space Available: 720 SF, 1,200 SF & 1,505 SF
- · Shopping Center recently received a new facade
- Property is situated at the heavily trafficked, signalized intersection of East Bay Dr. & Keene Rd (combined traffic count of 88,000 AADT)
- Co-tenancy includes CVS, Dutch Bro Coffee, McDonald's, Dollar General & BioLife

### **KEENE PLAZA**