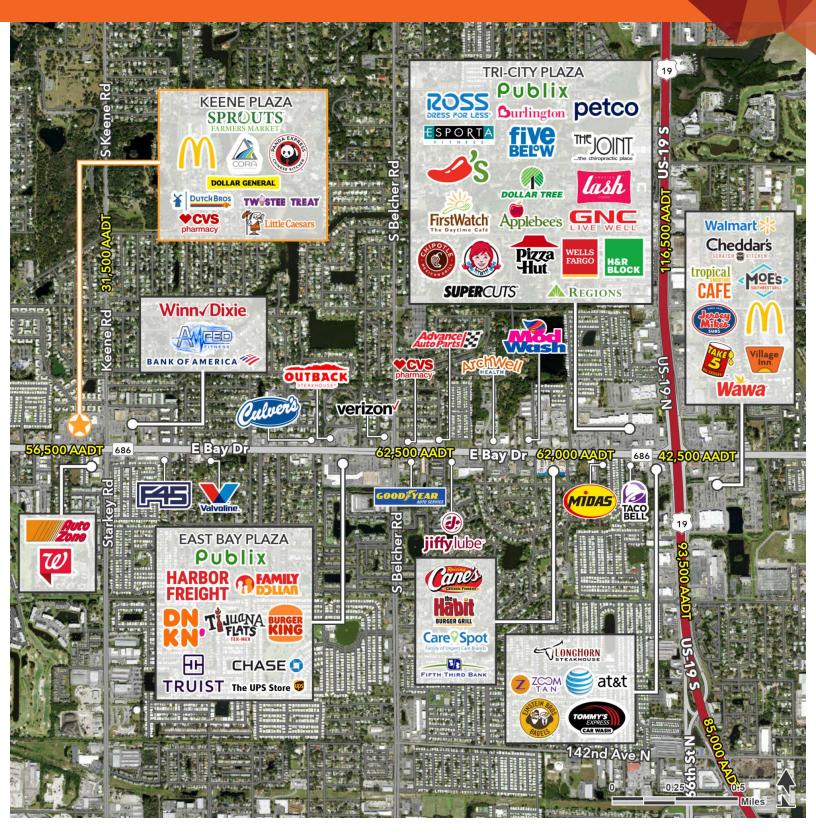

#### **LOCATION DESCRIPTION**

Located at signalized intersection of East Bay Drive & Keene Road

#### **PROPERTY HIGHLIGHTS**

- New Sprouts Farmers Market Anchored Redevelopment
- Small Shop Space Available: 720 SF, 1,200 SF & 1,505 SF
- · Shopping Center recently received a new facade
- Property is situated at the heavily trafficked, signalized intersection of East Bay Dr. & Keene Rd (combined traffic count of 88,000 AADT)
- Co-tenancy includes CVS, Dutch Bro Coffee, McDonald's, Dollar General & BioLife