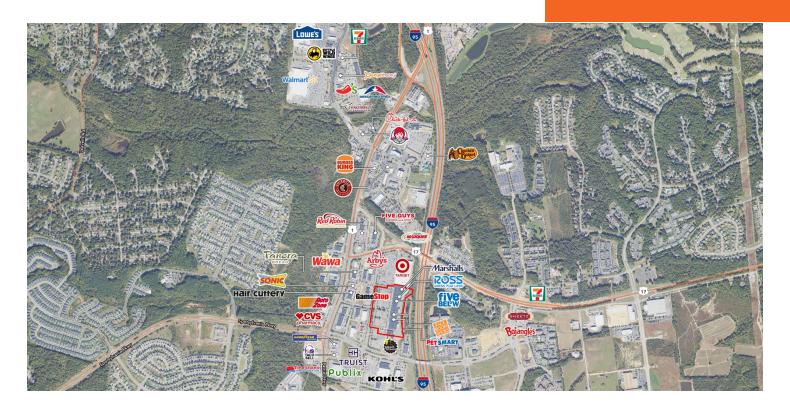

## **COSNER'S CORNER**

9745 PATRIOT HIGHWAY, FREDERICKSBURG, VA 22401

### **LOCATION DESCRIPTION**

Immediate area experiencing tremendous residential growth. Adjacent to the new Spotsylvania Regional Medical Center with 133 beds.

#### **PROPERTY HIGHLIGHTS**

- Available spaces: 1,500 SF & 30,188 SF
- Strong national anchor lineup
- Ample Parking
- Multiple access points along US 1/Patriot Hwy
- Traffic Counts: Patriot Hwy: 40,000 AADT I-95: 88,000 AADT Route 17: 17,000 AADT