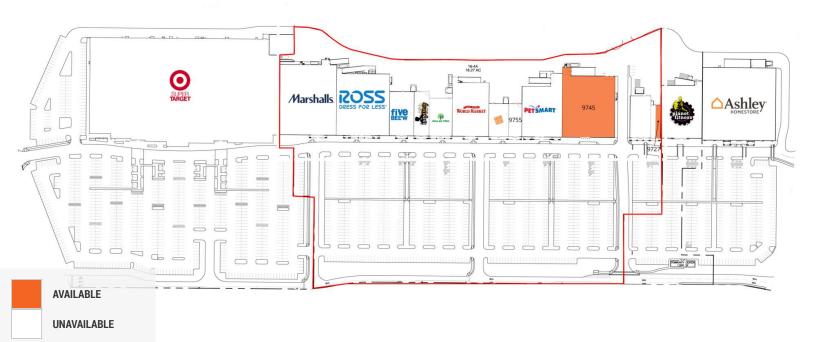

# **FOR LEASE**

| SUITE | TENANT NAME                        | SPACE SIZE |
|-------|------------------------------------|------------|
| 9727  | Available                          | 1,500 SF   |
| 9737  | Venus Nails                        | 1,500 SF   |
| 9739  | Master YJ Kims Martial Arts Studio | 8,000 SF   |
| 9745  | Available                          | 30,188 SF  |
| 9751  | PetSmart                           | 20,087 SF  |
| 9755  | Luxury Pools & Spas                | 3,900 SF   |
| 9757  | Rack Room Shoes                    | 6,000 SF   |

| SUITE | TENANT NAME         | SPACE SIZE |
|-------|---------------------|------------|
| 9769  | Lazy Daisy          | 6,000 SF   |
| 9763  | Dollar Tree         | 8,050 SF   |
| 9759  | World Market        | 18,282 SF  |
| 9771  | Five Below          | 10,000 SF  |
| 9773  | Ross Dress for Less | 30,187 SF  |
| 9779  | Marshalls           | 37,000 SF  |
|       |                     |            |