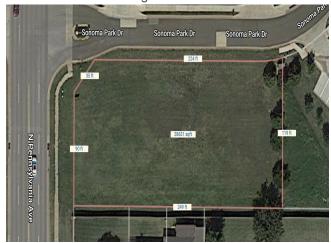

#### NEGOTIATED / STEPHEN CRAIG BRIDEWELL, LLC

Steve Bridewell SCB, LLC 218 W Main St,Edmond, OK 73003 scb@coxinet.net (405) 513-1772

| Price:              | \$360,000                |
|---------------------|--------------------------|
| Property Type:      | Land                     |
| Property Subtype:   | Commercial               |
| Proposed Use:       | Commercial               |
| Sale Type:          | Investment or Owner User |
| Total Lot Size:     | 0.68 AC                  |
| No. Lots:           | 1                        |
| Zoning Description: | C-3                      |
| APN / Parcel ID:    | 206171010                |
|                     |                          |

- Frontage on N. Pennsylvania
- Located at entrance of office park
- Circle drive connecting N. Penn to NW 164th St.