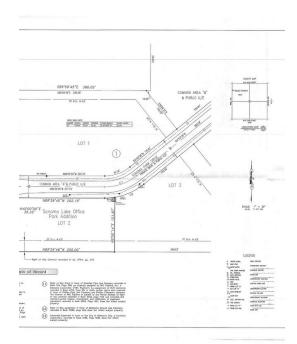

# Sonoma Lake Office Park Lot #2 PUD 1029

Sonoma Park Dr., Edmond, OK 73013

- Frontage on N. Pennsylvania
- Located at entrance of office park
- Circle drive connecting N. Penn to NW 164th St.