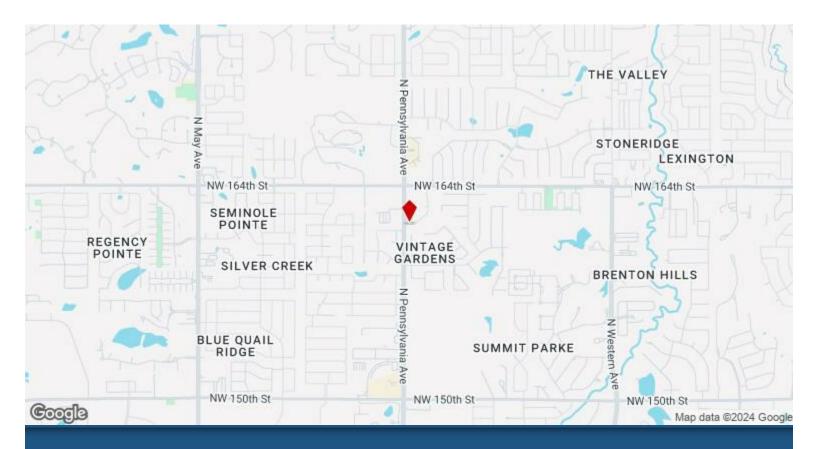

# Sonoma Lake Office Park Lot #2 PUD 1029

Sonoma Park Dr., Edmond, OK 73013

### Sonoma Lake Office Park Lot #2 PUD 1029

\$360,000

SONOMA LAKE OFFICE PARK LOCATED IN NW EDMOND/OKC LOCATION SERVES BOTH CITIES AS AN IDEAL SITE FOR YOUR BUSINESS: This business park is ideally situated with access to Kilpatrick Turnpike (proximate to Broadway Extension, I-240 and I-35) and within a 20 minute drive to downtown OKC and Will Rogers International Airport.

#### Sonoma Park Dr., Edmond, OK 73013

SONOMA LAKE OFFICE PARK LOCATED IN NW EDMOND/OKC LOCATION SERVES BOTH CITIES AS AN IDEAL SITE FOR YOUR BUSINESS: This business park is ideally situated with access to Kilpatrick Turnpike (proximate to Broadway Extension, I-240 and I-35) and within a 20 minute drive to downtown OKC and Will Rogers International Airport.