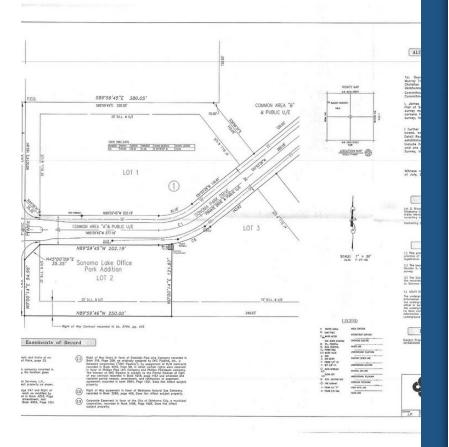

# Sonoma Lake Office Park Lot #2 PUD 1029

Sonoma Park Dr., Edmond, OK 73013

- Frontage on N. Pennsylvania
- Located at entrance of office park
- Circle drive connecting N. Penn to NW 164th St.