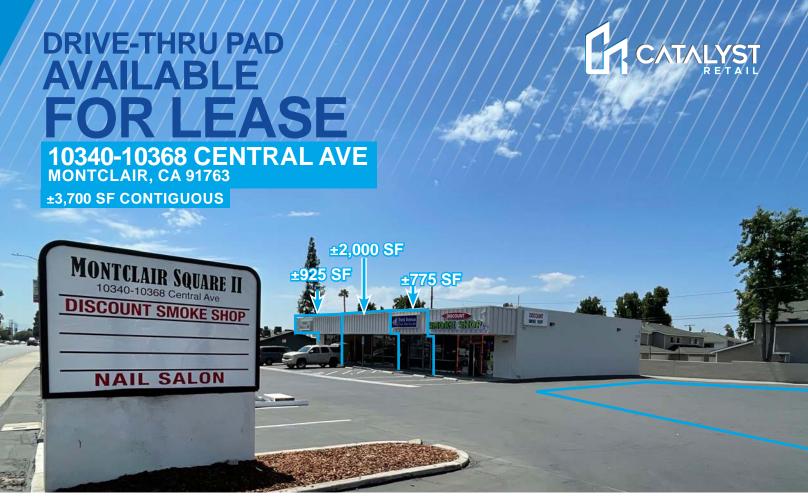

## DRIVE-THRU PAD AVAILABLE FOR LEASE

10340-10368 CENTRAL AVE MONTCLAIR, CA 91763

**Jack Meyer** 

Associate +1 909 406 4000 jmeyer@catalystretail.com Lic. #02030240 Chase Harvey

Partner +1 909 406 4000 charvey@catalystretail.com Lic. #01954291 **Jay Nichols** 

#### PROPERTY FEATURES

- ±3,700 SF of contiguous space.
- High traffic counts of: ±61,000 CPD on Central Ave.
- Walking distance from Our Lady of Lourdes Church, Saratoga Park, and Kingsley Elementary.
- High street exposure.
- Ground lease or build-to-suit drive-thru available.
- Considerable population in immediate proximity.
- An abundance of schools within a one-mile radius.