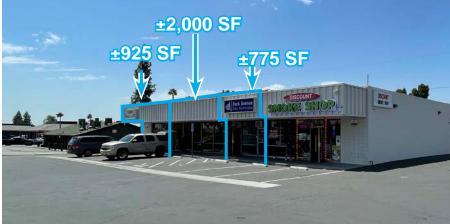

#### PROPERTY FEATURES

- ±3,700 SF of contiguous space.
- High traffic counts of: ±61,000 CPD on Central Ave.
- Walking distance from Our Lady of Lourdes Church, Saratoga Park, and Kingsley Elementary.
- High street exposure.
- Ground lease or build-to-suit drive-thru available.
- Considerable population in immediate proximity.
- An abundance of schools within a one-mile radius.