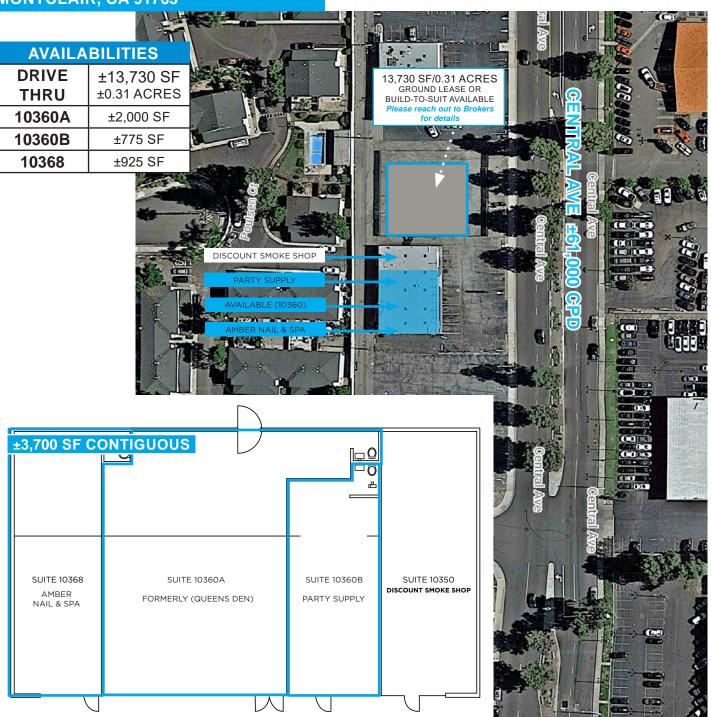

#### PROPERTY FEATURES

- ±3,700 SF of contiguous space.
- High traffic counts of: ±61,000 CPD on Central Ave.
- Walking distance from Our Lady of Lourdes Church, Saratoga Park, and Kingsley Elementary.
- High street exposure.
- Ground lease or build-to-suit drive-thru available.
- Considerable population in immediate proximity.
- An abundance of schools within a one-mile radius.