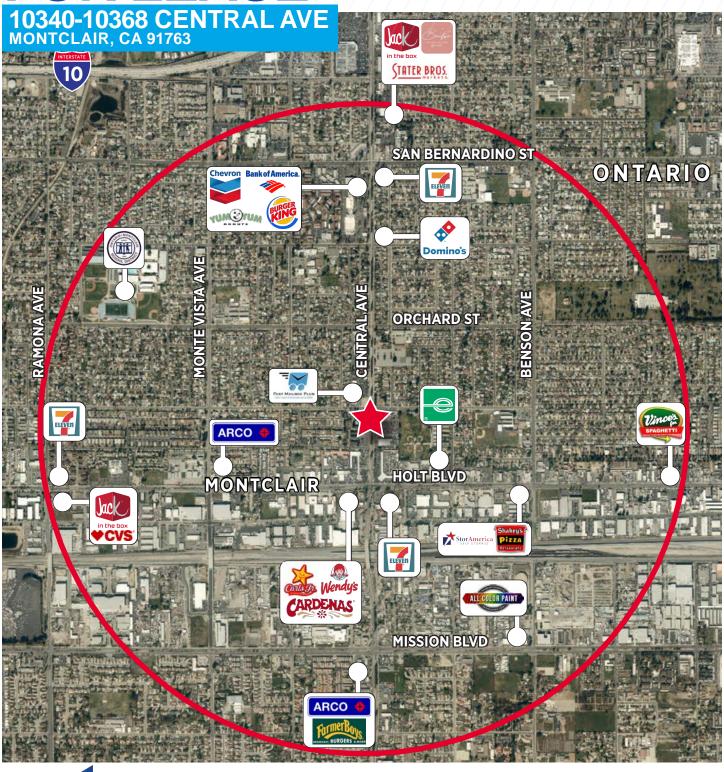

#### 3 MILE RADIUS DEMOS

\$103,329

206,590 POPULATION

AVERAGE HOUSEHOLD INCOME DAYTIME DEMOGRAPHICS 123,966

### TRAFFIC COUNTS

At Central Ave & Holt Blvd: 63,637 CPD

Chase Harvey
Partner
+1 909 406 4000
charvey@catalystretail.com
Lic. #01954291

Jay Nichols
Managing Partner
+1 909 406 4000
jnichols@catalystretail.com
Lic. #01905191