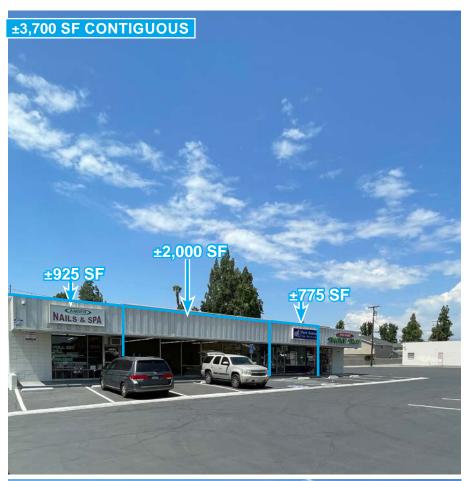

#### PROPERTY FEATURES

- ±3,700 SF of contiguous space.
- High traffic counts of: ±61,000 CPD on Central Ave.
- Walking distance from Our Lady of Lourdes Church, Saratoga Park, and Kingsley Elementary.
- High street exposure.
- Ground lease or build-to-suit drive-thru available.
- Considerable population in immediate proximity.
- An abundance of schools within a one-mile radius.