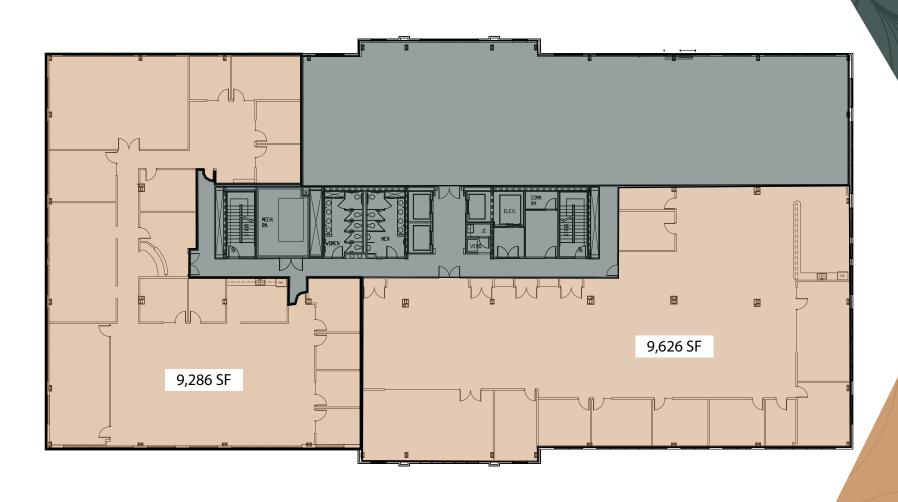

## THE OPPORTUNITY



18,912 SF AVAILABLE



170,521 SF TOTAL BUILDING SIZE



6 STORIES PLUS LOWER LEVEL



PREMIER CLASS A OFFICE DEVELOPMENT



ON-CAMPUS FITNESS CENTER



ON-SITE CONFERENCE FACILITIES



AMPLE PARKING



LEED CERTIFIED





## 9,286 - 18,912 SF AVAILABLE



## ORMSBY ONE

10300 ORMSBY PARK PLACE

• LOUISVILLE, KENTUCKY

## MICHAEL SOMERVELL, CCIM

First Vice President +1 502 412 7659 michael.somervell@cbre.com

© 2025 CBRE, Inc. All rights reserved. This information has been obtained from sources believed reliable but has not been verified for accuracy or completeness. CBRE, Inc. makes no guarantee, representation or warranty and accepts no responsibility or liability as to the accuracy, completeness, or reliability of the information contained herein. You should conduct a careful, independent investigation of the property and verify all information. Any reliance on this information is solely at your own risk. CBRE and the CBRE logo are service marks of CBRE, Inc. All other marks displayed on this document are the property of their respecti