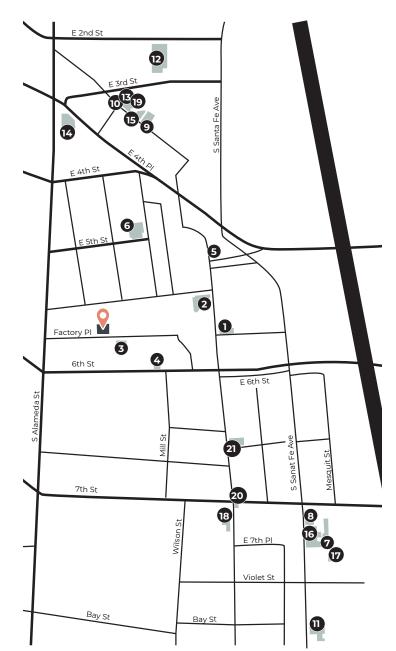

FOUND REAL ESTATE





SIZE 1,350-5,000 SF



RATE Withheld



TERM Flexible



AVAILABILITY

Immediately



 $\label{eq:FF&E} FE = Fully \mbox{ wired and furnished}$ 





### PRIVATE ENTRANCE AND HALLWAY







## STUDIO A • 1,350 SF

#### Featuring three private offices and an in-suite efficiency kitchen













## STUDIO C · 2,300 SF

# Large open space with an in-suite efficiency kitchen and a dedicated conference room









#### IN THE NEIGHBORHOOD









# FACTORY PLACE

FOR MORE INFORMATION

#### **DOUG FILLMORE**

Principal

310.943.7169

doug@foundcre.com

BRE# 02092675

#### **MATT MCLAUGHLIN**

Principal

310.694.3979

matt@foundcre.com

BRE# 02079289



Every effort has been made to accurately represent this property and its potential. However, all information and estimates provided are to be used for informational purposes only. They are not to be construed as an exact representation of the property or a prediction of future value. Potential lessees or buyers are advised to conduct a thorough investigation of the property independently. This brochure and the contents herein do not constitute a contract, warranty, or an offer, which can only be made by the property's legal owner. Images and depictions are for illustrative purpo