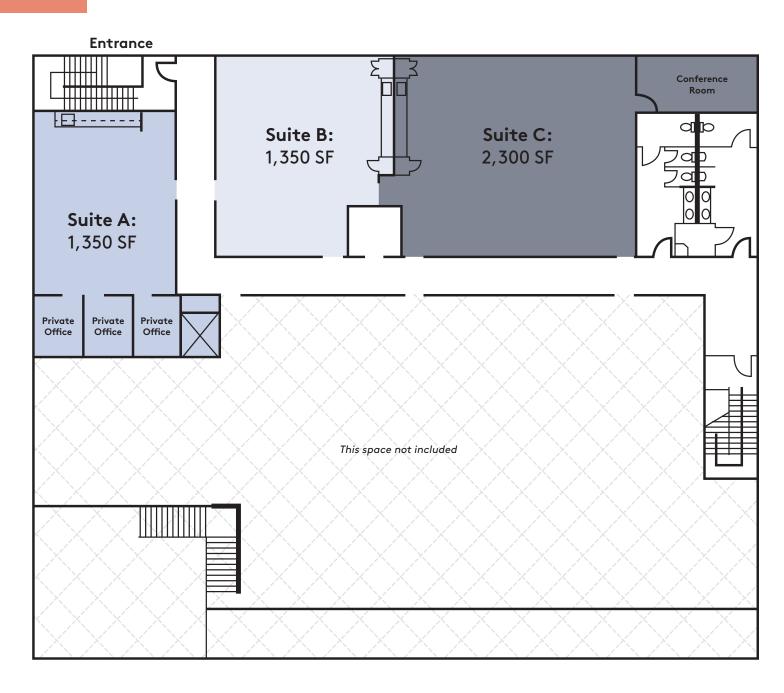

## STUDIO A • 1,350 SF

#### Featuring three private offices and an in-suite efficiency kitchen

## STUDIO C · 2,300 SF

# Large open space with an in-suite efficiency kitchen and a dedicated conference room