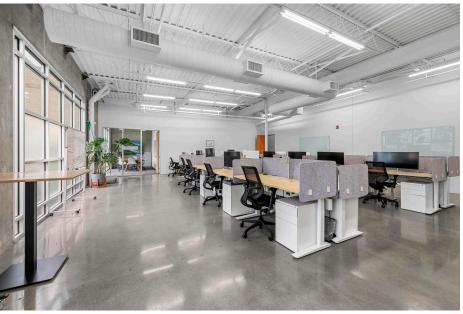

## STUDIO C · 2,300 SF

# Large open space with an in-suite efficiency kitchen and a dedicated conference room