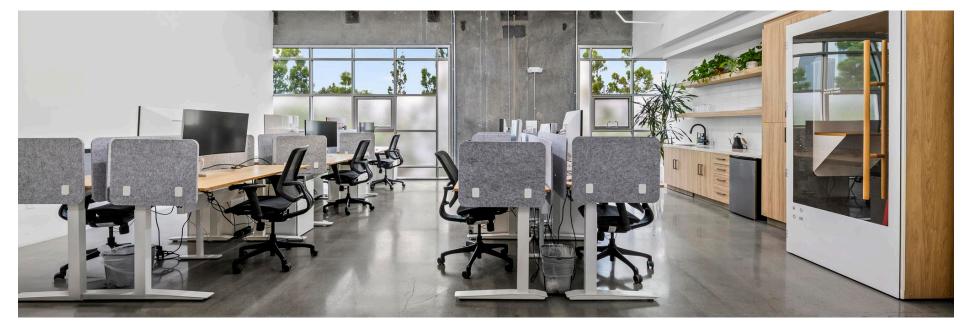

## STUDIO C · 2,300 SF

# Large open space with an in-suite efficiency kitchen and a dedicated conference room