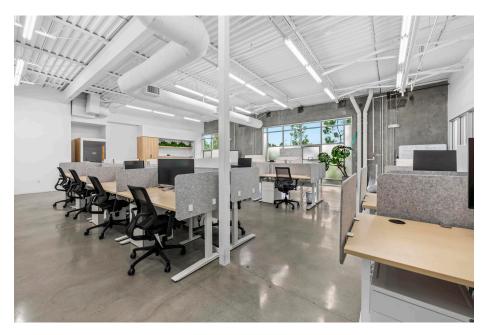

## STUDIO C · 2,300 SF

# Large open space with an in-suite efficiency kitchen and a dedicated conference room