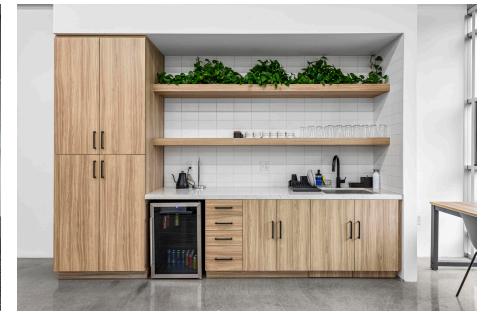

#### Featuring three private offices and an in-suite efficiency kitchen

# Large open space with an in-suite efficiency kitchen and a dedicated conference room