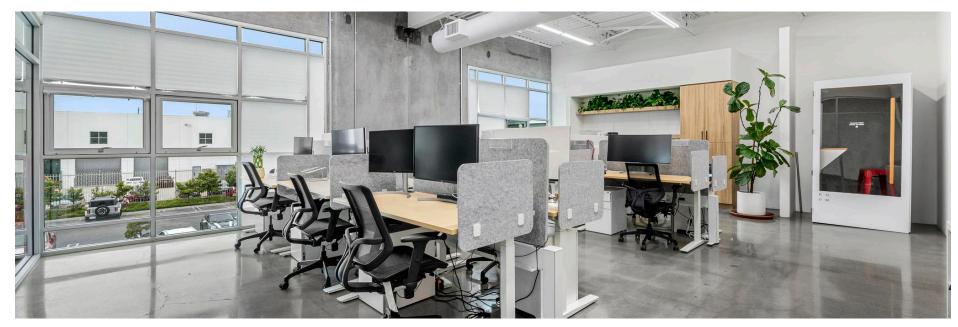

## STUDIO C · 2,300 SF

# Large open space with an in-suite efficiency kitchen and a dedicated conference room