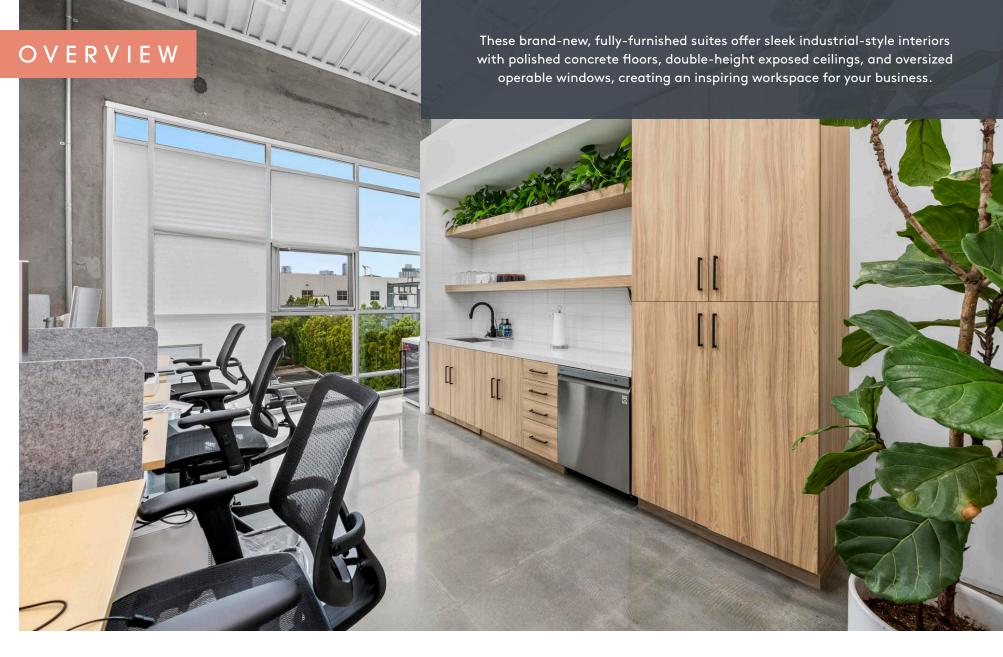

# Large open space with an in-suite efficiency kitchen and a dedicated conference room