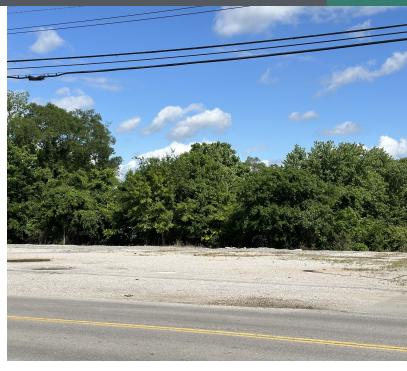

### LOT 2 FITZGERALD INDUSTRIAL DRIVE

Bowling Green, KY 42101

Rare land opportunity in long established industrial area. .70 Acres platted gravel lot zoned Heavy Industrial. HI zoning provides flexibility and scope for a range of industrial endeavors with potential to transition to commercial. One lot off of Dishman Lane near US31W redevelopment and growth areas, and just north of South Central Kentucky Industrial Park and I-165 (William Natcher Parkway).

#### **PROPERTY HIGHLIGHTS**

- 200' Frontage on Fitzgerald Industrial Dr.
- Platted Gravel Lot
- Zoned Heavy Industrial
- Near Areas of Redevelopment/Growth