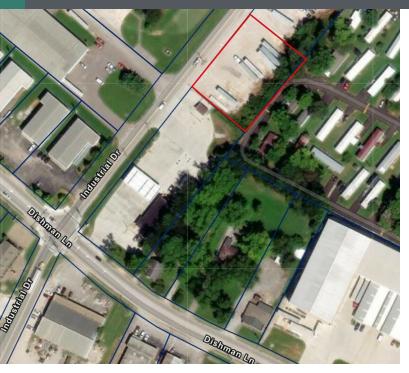

### LOT 2 FITZGERALD INDUSTRIAL DRIVE

Bowling Green, KY 42101

Rare land opportunity in long established industrial area. .70 Acres platted gravel lot zoned Heavy Industrial. HI zoning provides flexibility and scope for a range of industrial endeavors with potential to transition to commercial. One lot off of Dishman Lane near US31W redevelopment and growth areas, and just north of South Central Kentucky Industrial Park and I-165 (William Natcher Parkway).

#### **PROPERTY HIGHLIGHTS**

- 200' Frontage on Fitzgerald Industrial Dr.
- Platted Gravel Lot
- Zoned Heavy Industrial
- Near Areas of Redevelopment/Growth

#### **OFFERING SUMMARY**

| Sale Price:       |           |           | \$400,000 |
|-------------------|-----------|-----------|-----------|
| Lot Size:         |           |           | 0.7 Acres |
|                   |           |           |           |
| DEMOGRAPHICS      | 0.3 MILES | 0.5 MILES | 1 MILE    |
| Total Households  | 319       | 678       | 3,313     |
| Total Population  | 747       | 1,579     | 7,818     |
| Average HH Income | \$55,412  | \$55,455  | \$63,443  |