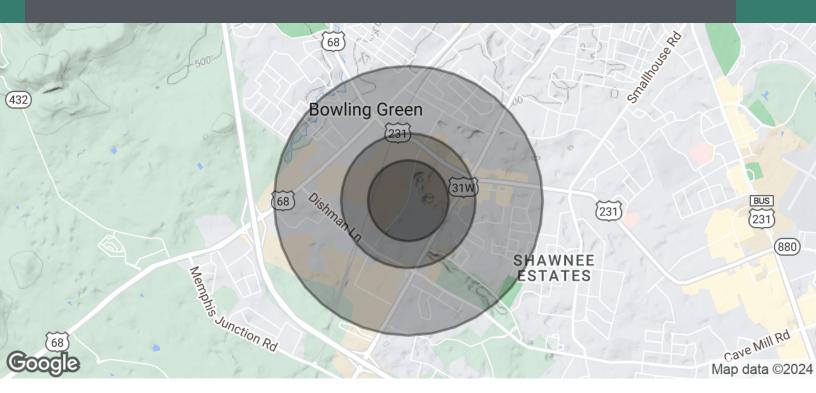

#### **OFFERING SUMMARY**

| Sale Price:       |           |           | \$400,000 |
|-------------------|-----------|-----------|-----------|
| Lot Size:         |           |           | 0.7 Acres |
|                   |           |           |           |
| DEMOGRAPHICS      | 0.3 MILES | 0.5 MILES | 1 MILE    |
| Total Households  | 319       | 678       | 3,313     |
| Total Population  | 747       | 1,579     | 7,818     |
| Average HH Income | \$55,412  | \$55,455  | \$63,443  |

# LOT 2 FITZGERALD INDUSTRIAL DRIVE

Bowling Green, KY 42101

| POPULATION           | 0.3 MILES | 0.5 MILES | 1 MILE |
|----------------------|-----------|-----------|--------|
| Total Population     | 747       | 1,579     | 7,818  |
| Average Age          | 31        | 31        | 33     |
| Average Age (Male)   | 31        | 31        | 32     |
| Average Age (Female) | 32        | 32        | 34     |
| HOUSEHOLDS & INCOME  | 0.3 MILES | 0.5 MILES | 1 MILE |
| Total Households     | 319       | 678       | 3,313  |

2.3

\$55,412

\$183,883

Average House Value

Demographics data derived from AlphaMap

**Debby Peeples** 

# of Persons per HH

Average HH Income

Office: 270.781.8000 x4 Cell: 270.996.2872 debby@ntrcommercial.com

2.3

\$55,455

\$203,183

2.4

\$63,443