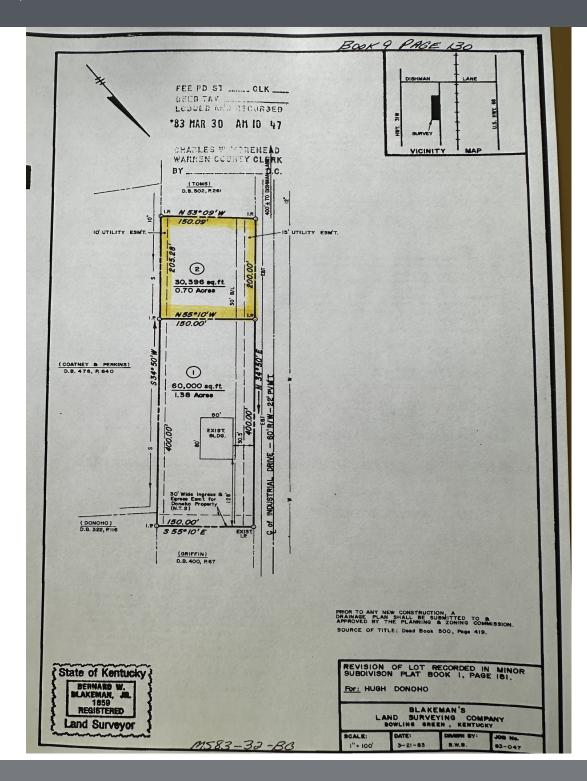

### LOT 2 FITZGERALD INDUSTRIAL DRIVE

Bowling Green, KY 42101

Rare land opportunity in long established industrial area. .70 Acres platted gravel lot zoned Heavy Industrial. HI zoning provides flexibility and scope for a range of industrial endeavors with potential to transition to commercial. One lot off of Dishman Lane near US31W redevelopment and growth areas, and just north of South Central Kentucky Industrial Park and I-165 (William Natcher Parkway).

#### **PROPERTY HIGHLIGHTS**

- 200' Frontage on Fitzgerald Industrial Dr.
- Platted Gravel Lot
- Zoned Heavy Industrial
- Near Areas of Redevelopment/Growth

#### **OFFERING SUMMARY**

| Sale Price:       |           |           | \$400,000 |
|-------------------|-----------|-----------|-----------|
| Lot Size:         |           |           | 0.7 Acres |
|                   |           |           |           |
| DEMOGRAPHICS      | 0.3 MILES | 0.5 MILES | 1 MILE    |
| Total Households  | 319       | 678       | 3,313     |
| Total Population  | 747       | 1,579     | 7,818     |
| Average HH Income | \$55,412  | \$55,455  | \$63,443  |