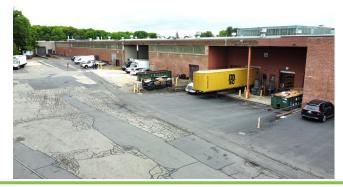

#### **AVAILABILITY SUMMARY**

Industrial warehouse units available in prime Edison location with nearby access to major highways including Route 287 and the Garden State Parkway. These two adjacent units can be leased together or independently and feature high ceilings (up to 36' feet), large truck court, multiple loading docks with pit levelers, plentiful natural light, and finished office space.