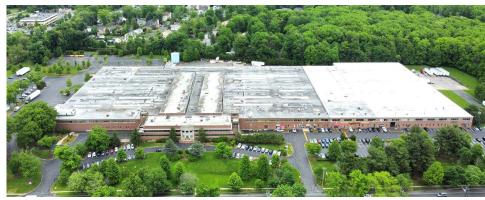

## **3775** Park Ave Edison, NJ 08820

## FOR LEASE INDUSTRIAL | FLEX

#### **AVAILABILITY SUMMARY**

Industrial warehouse units available in prime Edison location with nearby access to major highways including Route 287 and the Garden State Parkway. These two adjacent units can be leased together or independently and feature high ceilings (up to 36' feet), large truck court, multiple loading docks with pit levelers, plentiful natural light, and finished office space.