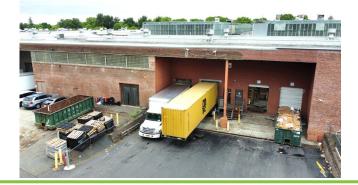

#### **AVAILABILITY SUMMARY**

Industrial warehouse units available in prime Edison location with nearby access to major highways including Route 287 and the Garden State Parkway. These two adjacent units can be leased together or independently and feature high ceilings (up to 36' feet), large truck court, multiple loading docks with pit levelers, plentiful natural light, and finished office space.