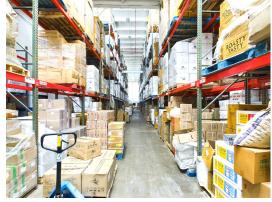

#### **AVAILABILITY SUMMARY**

Industrial warehouse units available in prime Edison location with nearby access to major highways including Route 287 and the Garden State Parkway. These two adjacent units can be leased together or independently and feature high ceilings (up to 36' feet), large truck court, multiple loading docks with pit levelers, plentiful natural light, and finished office space.