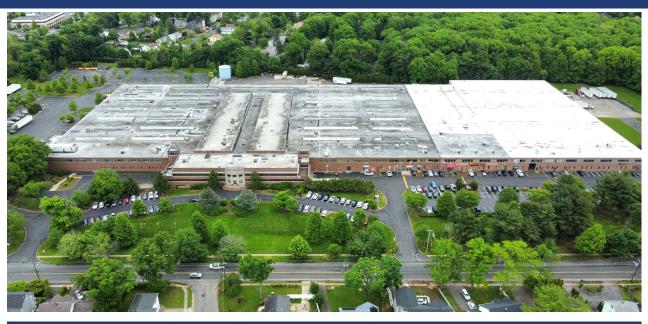

## **3775** Park Ave Edison, NJ 08820

#### **AVAILABILITY SUMMARY**

Industrial warehouse units available in prime Edison location with nearby access to major highways including Route 287 and the Garden State Parkway. These two adjacent units can be leased together or independently and feature high ceilings (up to 36' feet), large truck court, multiple loading docks with pit levelers, plentiful natural light, and finished office space.