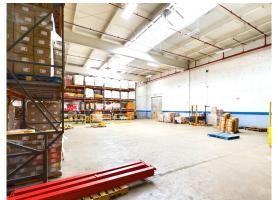

#### **AVAILABILITY SUMMARY**

Industrial warehouse units available in prime Edison location with nearby access to major highways including Route 287 and the Garden State Parkway. These two adjacent units can be leased together or independently and feature high ceilings (up to 36' feet), large truck court, multiple loading docks with pit levelers, plentiful natural light, and finished office space.