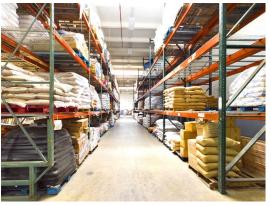

#### **AVAILABILITY SUMMARY**

Industrial warehouse units available in prime Edison location with nearby access to major highways including Route 287 and the Garden State Parkway. These two adjacent units can be leased together or independently and feature high ceilings (up to 36' feet), large truck court, multiple loading docks with pit levelers, plentiful natural light, and finished office space.