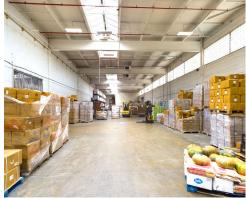

#### **AVAILABILITY SUMMARY**

Industrial warehouse units available in prime Edison location with nearby access to major highways including Route 287 and the Garden State Parkway. These two adjacent units can be leased together or independently and feature high ceilings (up to 36' feet), large truck court, multiple loading docks with pit levelers, plentiful natural light, and finished office space.