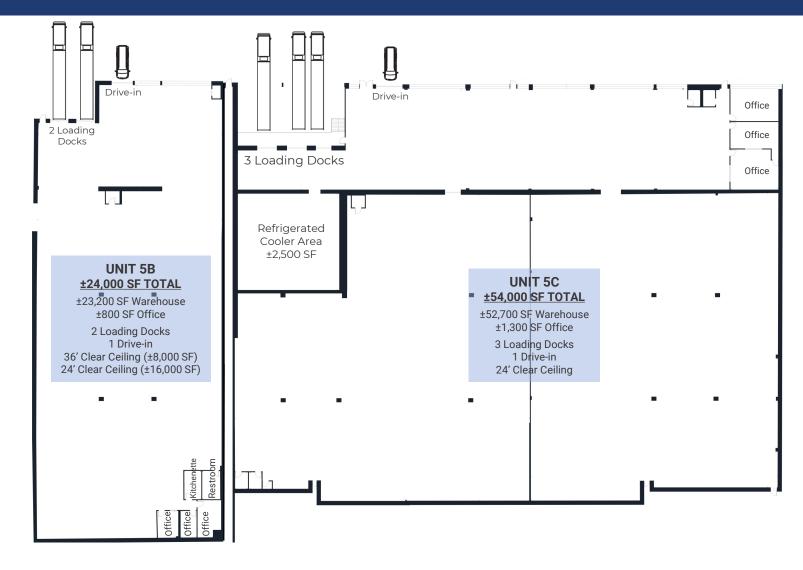

#### Unit 5B Unit 5C **Unit 5B & 5C Total Unit Size (SF)** ±24,000 ±54,000 ±78,000 Warehouse (SF) ±52,700 ±23,200 ±75,900 Office (SF) ±800 ±1,300 ±2,100 24' - 36' 24' - 36' Ceiling Height ± 24' **Loading Docks** 3 5 2 (all with pit leveler) **Drive-in Doors** 1 2