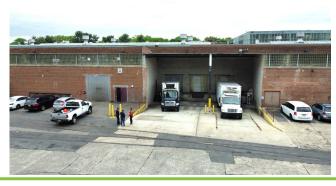

#### Unit 5B Unit 5C **Unit 5B & 5C Total Unit Size (SF)** ±24,000 ±54,000 ±78,000 Warehouse (SF) ±52,700 ±23,200 ±75,900 Office (SF) ±800 ±1,300 ±2,100 24' - 36' 24' - 36' Ceiling Height ± 24' **Loading Docks** 3 5 2 (all with pit leveler) **Drive-in Doors** 1 2

#### **AVAILABILITY SUMMARY**

Industrial warehouse units available in prime Edison location with nearby access to major highways including Route 287 and the Garden State Parkway. These two adjacent units can be leased together or independently and feature high ceilings (up to 36' feet), large truck court, multiple loading docks with pit levelers, plentiful natural light, and finished office space.