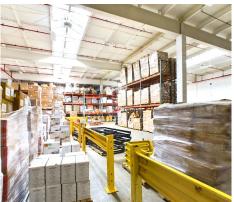

#### **AVAILABILITY SUMMARY**

Industrial warehouse units available in prime Edison location with nearby access to major highways including Route 287 and the Garden State Parkway. These two adjacent units can be leased together or independently and feature high ceilings (up to 36' feet), large truck court, multiple loading docks with pit levelers, plentiful natural light, and finished office space.