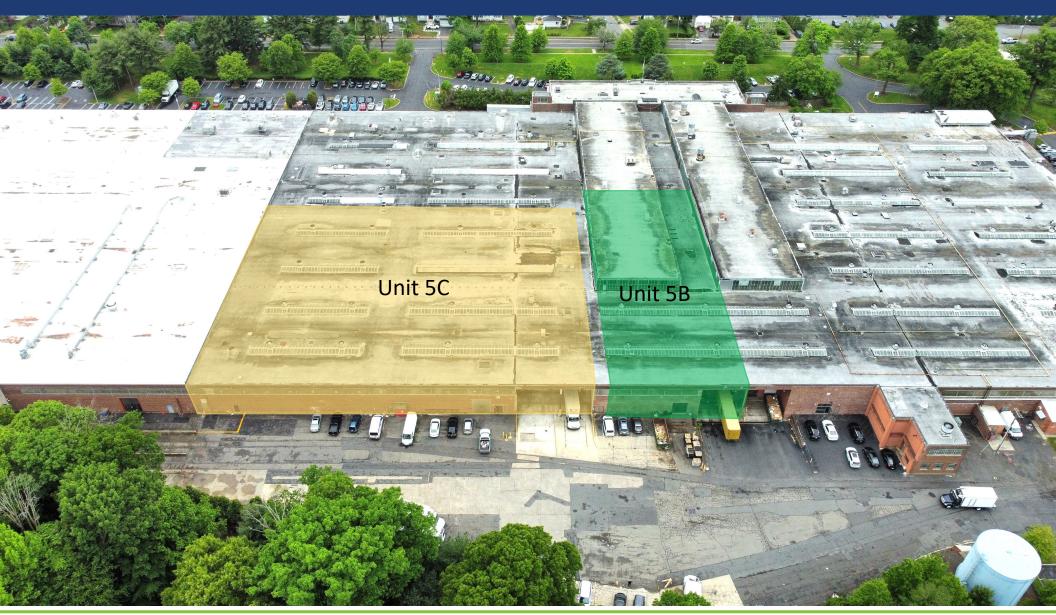

#### Unit 5B Unit 5C **Unit 5B & 5C Total Unit Size (SF)** ±24,000 ±54,000 ±78,000 Warehouse (SF) ±52,700 ±23,200 ±75,900 Office (SF) ±800 ±1,300 ±2,100 24' - 36' 24' - 36' Ceiling Height ± 24' **Loading Docks** 3 5 2 (all with pit leveler) **Drive-in Doors** 1 2

#### **AVAILABILITY SUMMARY**

Industrial warehouse units available in prime Edison location with nearby access to major highways including Route 287 and the Garden State Parkway. These two adjacent units can be leased together or independently and feature high ceilings (up to 36' feet), large truck court, multiple loading docks with pit levelers, plentiful natural light, and finished office space.