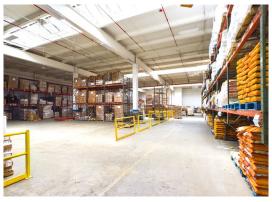

#### **AVAILABILITY SUMMARY**

Industrial warehouse units available in prime Edison location with nearby access to major highways including Route 287 and the Garden State Parkway. These two adjacent units can be leased together or independently and feature high ceilings (up to 36' feet), large truck court, multiple loading docks with pit levelers, plentiful natural light, and finished office space.