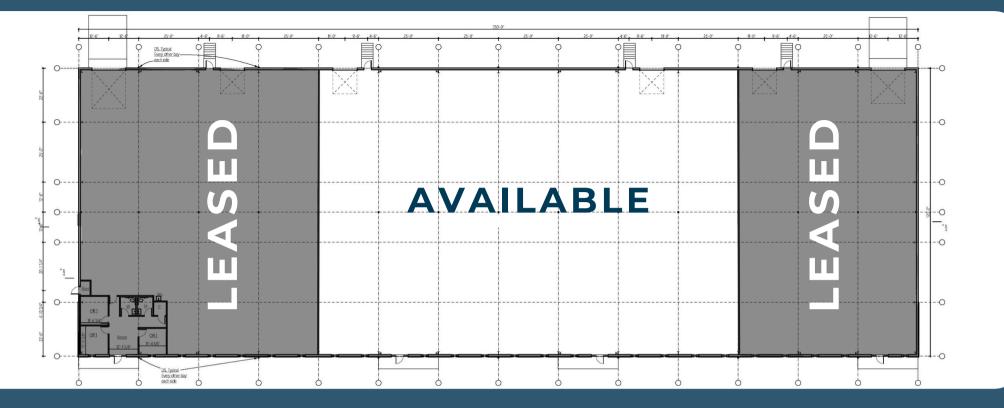

## **BUILDING FEATURES**

- 21,000 SF Available (9,000 SF Minimum increasing by 3,000 SF Increments)
- Building Dimensions 350' x 120'
- Clear Height 24'
- Column Spacing 25' x 60' with 60' Speedbay
- 3-Phase Electric (1200AMPS for Building)
- 2 Dock Doors 10' x 10'
- Additional Dock/Drive In Doors Available
- Sprinklered
- Auto Parking 29
- Fiber Optic Availability