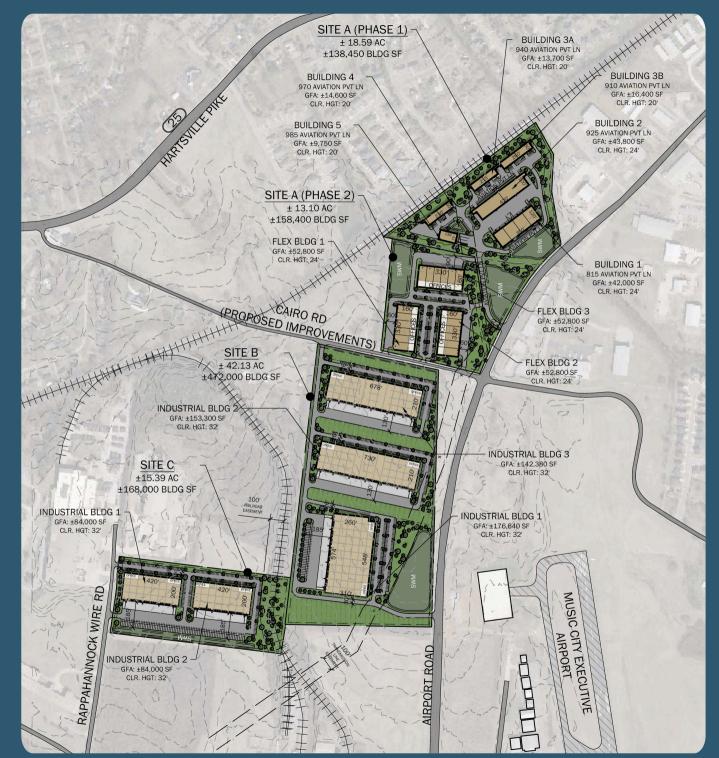

## **Master Plan**

- Gallatin's Newest
   Premier Industrial
   Park
- Overall ~937,000SF of Industrial Space on 90 acres of land
- Site A, Building 1 Available Now
- Site A, Building 2
   Available December
   2024 Fully Leased
- Site A, Building 3 Available Summer 2025

940 AVIATION PVT LN GALLATIN, TN BUILDING 3A

910 AVIATION PVT LN GALLATIN, TN BUILDING 3B