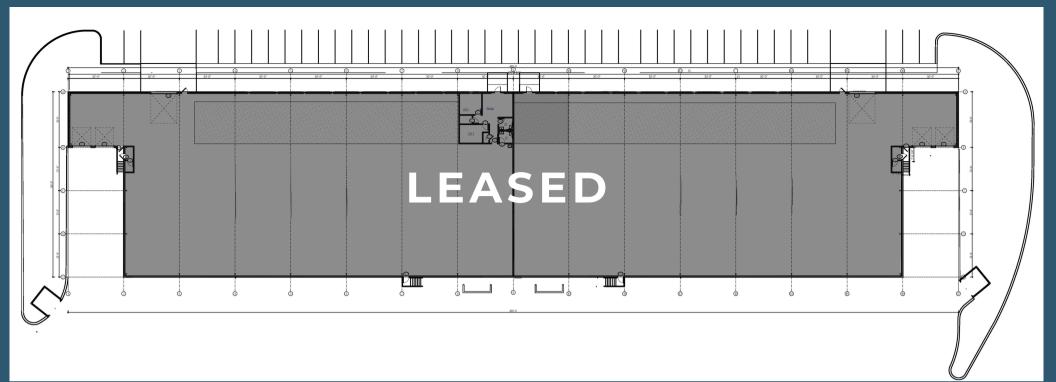

815 AVIATION PVT LN GALLATIN, TN 37055 BUILDING 1

| DIII | LDI | : С Л Т |    | EC |
|------|-----|---------|----|----|
| DUI  |     | 'EAI    | UR | E2 |

- 43,800 SF FULLY LEASED
- Building Dimensions 420' x 100'
- Clear Height 24'
- Column Spacing 30' Free Span
- 3-Phase Electric (1600AMPS for Building)
- 4 Dock Doors 10' x 10'
- 2 Drive In Bays 14' x 16'
- Sprinklered
- Auto Parking 34
- Fiber Optic Availability