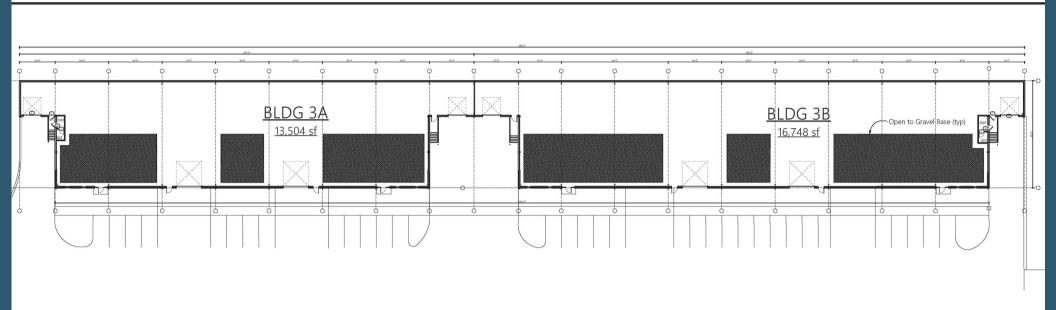

925 AVIATION PVT LN GALLATIN, TN BUILDING 2

| <b>BUILDING FEATURES</b> |
|--------------------------|
|--------------------------|

- Building 3A = 13,504 SF (Divisible by 6,752 SF)
- Building 3B = 16,748 SF (Divisible by 8,374 SF)
- Clear Height 24'
- 3-Phase Electric (800AMPS for Building 3A / 800AMPS for Building 3B)
- 4 Dock Doors 10' x 10'
- 4 Drive In Bays 14' x 16'
- Sprinklered
- Auto Parking: 13 for Building 3A / 19 for Building 3B
- Fiber Optic Availability

940 AVIATION PVT LN GALLATIN, TN BUILDING 3A

910 AVIATION PVT LN GALLATIN, TN BUILDING 3B