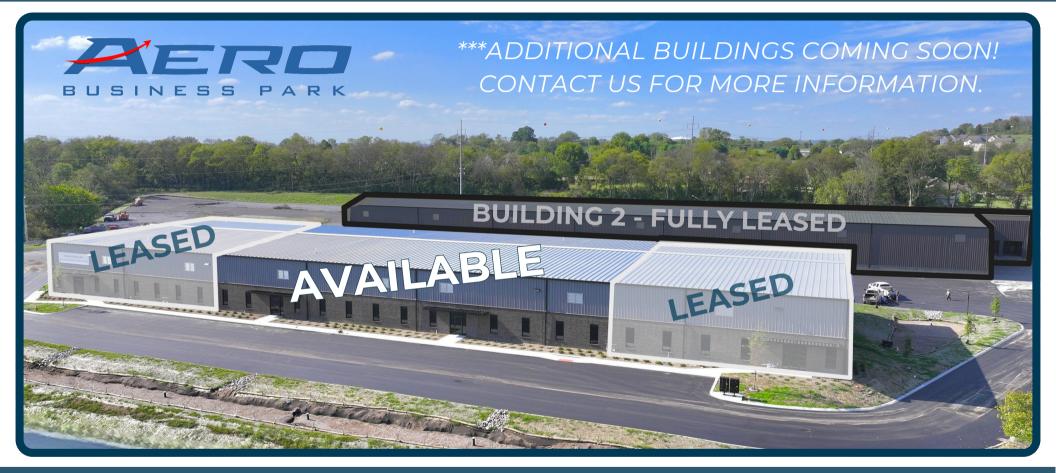

## **Master Plan**

- Gallatin's Newest
   Premier Industrial
   Park
- Overall ~937,000SF of Industrial Space on 90 acres of land
- Site A, Building 1 Available Now
- Site A, Building 2
   Available December
   2024 Fully Leased
- Site A, Building 3 Available Summer 2025

815 AVIATION PVT LN GALLATIN, TN 37055 BUILDING 1

| DIII | LDI | : С Л Т |    | EC |
|------|-----|---------|----|----|
| DUI  |     | 'EAI    | UR | E2 |

- 43,800 SF FULLY LEASED
- Building Dimensions 420' x 100'
- Clear Height 24'
- Column Spacing 30' Free Span
- 3-Phase Electric (1600AMPS for Building)
- 4 Dock Doors 10' x 10'
- 2 Drive In Bays 14' x 16'
- Sprinklered
- Auto Parking 34
- Fiber Optic Availability

925 AVIATION PVT LN GALLATIN, TN BUILDING 2

| <b>BUILDING FEATURES</b> |
|--------------------------|
|--------------------------|

- Building 3A = 13,504 SF (Divisible by 6,752 SF)
- Building 3B = 16,748 SF (Divisible by 8,374 SF)
- Clear Height 24'
- 3-Phase Electric (800AMPS for Building 3A / 800AMPS for Building 3B)
- 4 Dock Doors 10' x 10'
- 4 Drive In Bays 14' x 16'
- Sprinklered
- Auto Parking: 13 for Building 3A / 19 for Building 3B
- Fiber Optic Availability