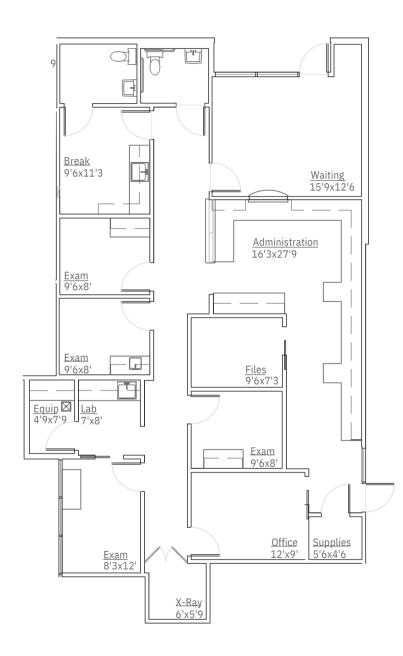

al, and Above & Beyond Physical Therapy
- Adjacent to Major Metro Center Redevelopment and Light Rail Extension
- Ideally Located Between Banner Thunderbird Medical Center and Honor Health John C. Lincoln Medical Center
- New Ownership, Newly Paved Parking Lot, New Paint, and More Improvements to Come



## SITE PLAN & AVAILIBILITY



| SUITE NUMBER:               | SIZE (RSF): |  |
|-----------------------------|-------------|--|
| A200                        | 1,919 RSF   |  |
| C603                        | 1,061 RSF   |  |
| *D700                       | 1,962 RSF   |  |
| *D704                       | 3,146 RSF   |  |
| *D707                       | 1,731 RSF   |  |
| Build-to-Suit PAD           | 3,500 RSF   |  |
| *Contiguous up to 6,839 RSF |             |  |

## DOCTORS LOUNGE





# A200 1,919 RSF

## **FLOOR PLANS**

### **FLOOR PLANS**



D700 1,962 RSF

## SUITE C603

#### C603 Floor Plan - 1,061 RSF





#### SUITE D704



#### SUITE D700 & D704 - Combined Spec Floor Plan



D700 & 704 Floor Plan - 6,839 RSF

### SUITE D707



Floor Plan - 1,731 RSF





#### DEMOGRAPHICS

#### METRO MEDICAL PLAZA 3201 W PEORIA AVE PHOENIX, AZ 85029

| Population                | 1 Mile   | 3 Mile   | 5 Mile   |
|---------------------------|----------|----------|----------|
| Daytime<br>Population     | 24,896   | 229,571  | 587,284  |
| Residential<br>Population | 16,456   | 181,203  | 470,793  |
| Average Age               | 35.4     | 35.1     | 35.9     |
| Housing Units             | 7,164    | 70,239   | 181,685  |
| Total<br>Businesses       | 921      | 5,879    | 15,0