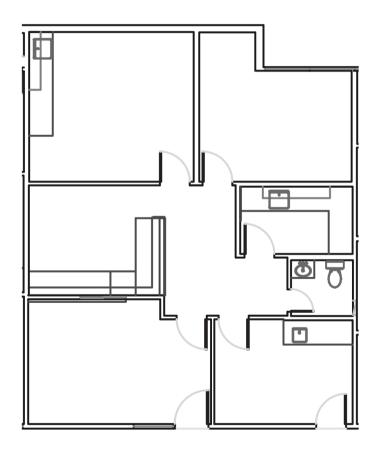

d Between Banner Thunderbird Medical Center and Honor Health John C. Lincoln Medical Center
- New Ownership, Newly Paved Parking Lot, New Paint, and More Improvements to Come



## SITE PLAN & AVAILIBILITY



| SUITE NUMBER:               | SIZE (RSF): |  |
|-----------------------------|-------------|--|
| A200                        | 1,919 RSF   |  |
| C603                        | 1,061 RSF   |  |
| *D700                       | 1,962 RSF   |  |
| *D704                       | 3,146 RSF   |  |
| *D707                       | 1,731 RSF   |  |
| Build-to-Suit PAD           | 3,500 RSF   |  |
| *Contiguous up to 6,839 RSF |             |  |

## DOCTORS LOUNGE





# A200 1,919 RSF

## **FLOOR PLANS**

### **FLOOR PLANS**



D700 1,962 RSF

## SUITE C603

#### C603 Floor Plan - 1,061 RSF





#### SUITE D704



#### SUITE D700 & D704 - Combined Spec Floor Plan



D700 & 704 Floor Plan - 6,839 RSF

### SUITE D707



Floor Plan - 1,731 RSF





#### DEMOGRAPHICS

#### METRO MEDICAL PLAZA 3201 W PEORIA AVE PHOENIX, AZ 85029

| Population                | 1 Mile   | 3 Mile   | 5 Mile   |
|---------------------------|----------|----------|----------|
| Daytime<br>Population     | 24,896   | 229,571  | 587,284  |
| Residential<br>Population | 16,456   | 181,203  | 470,793  |
| Average Age               | 35.4     | 35.1     | 35.9     |
| Housing Units             | 7,164    | 70,239   | 181,685  |
| Total<br>Businesses       | 921      | 5,879    | 15,063   |
| Households                |          |          |          |
| Total<br>Households       | 6,532    | 65,724   | 169,09