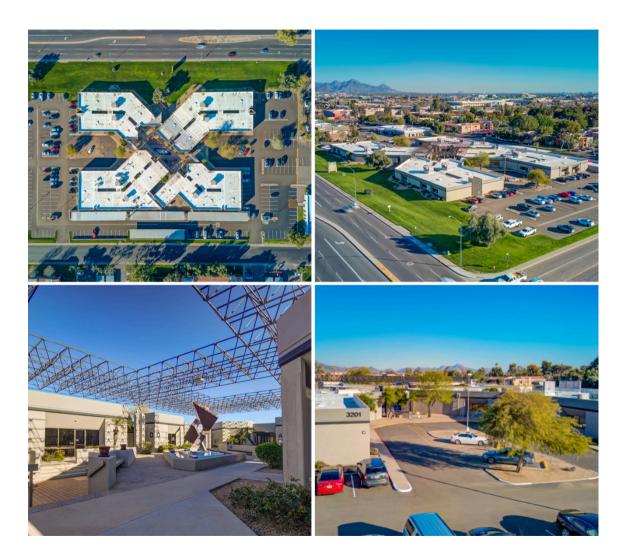

## METRO MEDICAL PLAZA 3201 W PEORIA AVE PHOENIX, AZ 85029

Availability: 1,061 RSF - 6,839 RSF

HEALTHCARE PARTNERS

ARIZONAMOB.COM .

Μ

MARINA HAMMERSMITH, CCIM 602-315-8623 MARINA@ARIZONAMOB.COM TYREL WILLIAMS, CPM 480-255-7511 TYREL@ARIZONAMOB.COM

#### **PROPERTY HIGHLIGHTS**

- Anchored by SimonMed, Stamp Medical, and Above & Beyond Physical Therapy
- Adjacent to Major Metro Center Redevelopment and Light Rail Extension
- Ideally Located Between Banner Thunderbird Medical Center and Honor Health John C. Lincoln Medical Center
- New Ownership, Newly Paved Parking Lot, New Paint, and More Improvements to Come