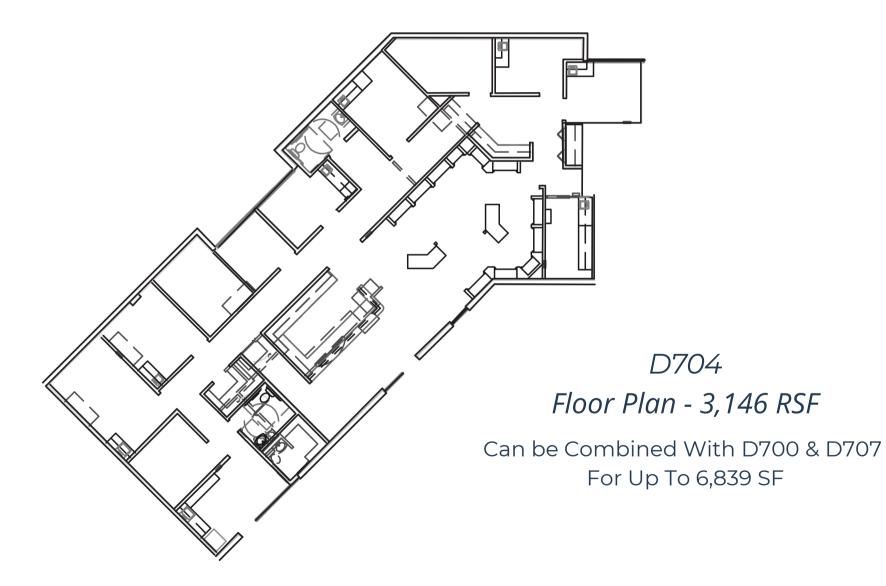

derbird Medical Center and Honor Health John C. Lincoln Medical Center
- New Ownership, Newly Paved Parking Lot, New Paint, and More Improvements to Come



## SITE PLAN & AVAILIBILITY



| SUITE NUMBER:               | SIZE (RSF): |  |
|-----------------------------|-------------|--|
| A200                        | 1,919 RSF   |  |
| C603                        | 1,061 RSF   |  |
| *D700                       | 1,962 RSF   |  |
| *D704                       | 3,146 RSF   |  |
| *D707                       | 1,731 RSF   |  |
| Build-to-Suit PAD           | 3,500 RSF   |  |
| *Contiguous up to 6,839 RSF |             |  |

## DOCTORS LOUNGE





# A200 1,919 RSF

## **FLOOR PLANS**

### **FLOOR PLANS**



D700 1,962 RSF

## SUITE C603

#### C603 Floor Plan - 1,061 RSF





#### SUITE D704



#### SUITE D700 & D704 - Combined Spec Floor Plan



D700 & 704 Floor Plan - 6,839 RSF

### SUITE D707



Floor Plan - 1,731 RSF





#### DEMOGRAPHICS

#### METRO MEDICAL PLAZA 3201 W PEORIA AVE PHOENIX, AZ 85029

| Population                | 1 Mile   | 3 Mile   | 5 Mile   |
|---------------------------|----------|----------|----------|
| Daytime<br>Population     | 24,896   | 229,571  | 587,284  |
| Residential<br>Population | 16,456   | 181,203  | 470,793  |
| Average Age               | 35.4     | 35.1     | 35.9     |
| Housing Units             | 7,164    | 70,239   | 181,685  |
| Total<br>Businesses       | 921      | 5,879    | 15,063   |
| Households                |          |          |          |
| Total<br>Households       | 6,532    | 65,724   | 169,099  |
| # of Persons p