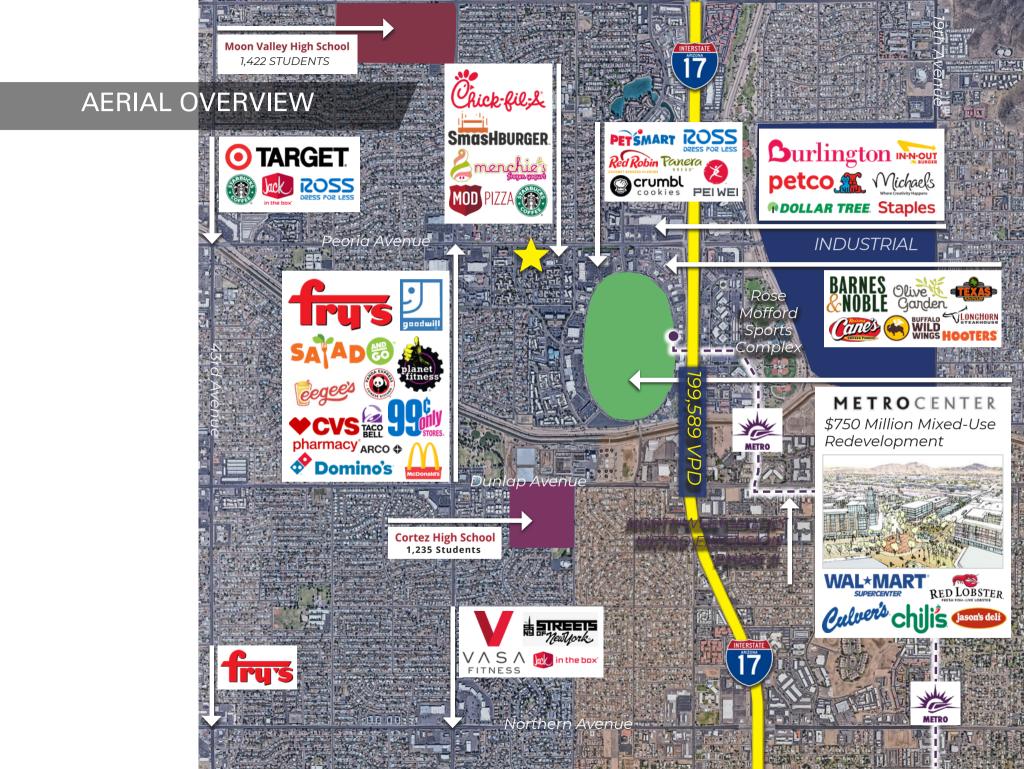

#### **PROPERTY HIGHLIGHTS**

- Anchored by SimonMed, Stamp Medical, and Above & Beyond Physical Therapy
- Adjacent to Major Metro Center Redevelopment and Light Rail Extension
- Ideally Located Between Banner Thunderbird Medical Center and Honor Health John C. Lincoln Medical Center
- New Ownership, Newly Paved Parking Lot, New Paint, and More Improvements to Come