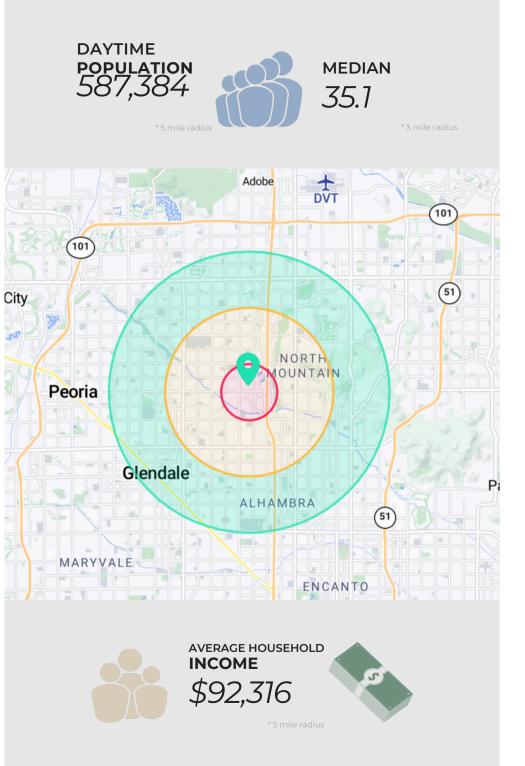

#### DEMOGRAPHICS

#### METRO MEDICAL PLAZA 3201 W PEORIA AVE PHOENIX, AZ 85029

| Population                | 1 Mile   | 3 Mile   | 5 Mile   |
|---------------------------|----------|----------|----------|
| Daytime<br>Population     | 24,896   | 229,571  | 587,284  |
| Residential<br>Population | 16,456   | 181,203  | 470,793  |
| Average Age               | 35.4     | 35.1     | 35.9     |
| Housing Units             | 7,164    | 70,239   | 181,685  |
| Total<br>Businesses       | 921      | 5,879    | 15,063   |
| Households                |          |          |          |
| Total<br>Households       | 6,532    | 65,724   | 169,099  |
| # of Persons per<br>HH    | 2.4      | 2.6      | 2.6      |
| Income                    |          |          |          |
| Average HH<br>Income      | \$89,626 | \$83,653 | \$92,316 |