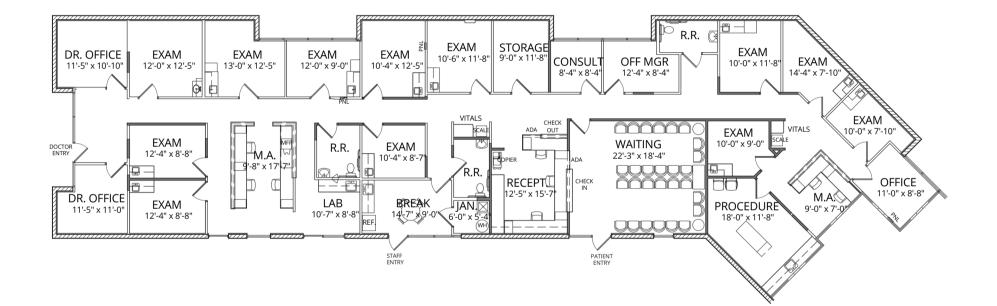

ln Medical Center
- New Ownership, Newly Paved Parking Lot, New Paint, and More Improvements to Come



## SITE PLAN & AVAILIBILITY



| SUITE NUMBER:               | SIZE (RSF): |  |
|-----------------------------|-------------|--|
| A200                        | 1,919 RSF   |  |
| C603                        | 1,061 RSF   |  |
| *D700                       | 1,962 RSF   |  |
| *D704                       | 3,146 RSF   |  |
| *D707                       | 1,731 RSF   |  |
| Build-to-Suit PAD           | 3,500 RSF   |  |
| *Contiguous up to 6,839 RSF |             |  |

## DOCTORS LOUNGE





# A200 1,919 RSF

## **FLOOR PLANS**

### **FLOOR PLANS**



D700 1,962 RSF

## SUITE C603

#### C603 Floor Plan - 1,061 RSF





#### SUITE D704



#### SUITE D700 & D704 - Combined Spec Floor Plan



D700 & 704 Floor Plan - 6,839 RSF

### SUITE D707



Floor Plan - 1,731 RSF





#### DEMOGRAPHICS

#### METRO MEDICAL PLAZA 3201 W PEORIA AVE PHOENIX, AZ 85029

| Population                | 1 Mile   | 3 Mile   | 5 Mile   |
|---------------------------|----------|----------|----------|
| Daytime<br>Population     | 24,896   | 229,571  | 587,284  |
| Residential<br>Population | 16,456   | 181,203  | 470,793  |
| Average Age               | 35.4     | 35.1     | 35.9     |
| Housing Units             | 7,164    | 70,239   | 181,685  |
| Total<br>Businesses       | 921      | 5,879    | 15,063   |
| Households                |          |          |          |
| Total<br>Households       | 6,532    | 65,724   | 169,099  |
| # of Persons per<br>HH    | 2.4      | 2.6      | 2.6      |
| Inco