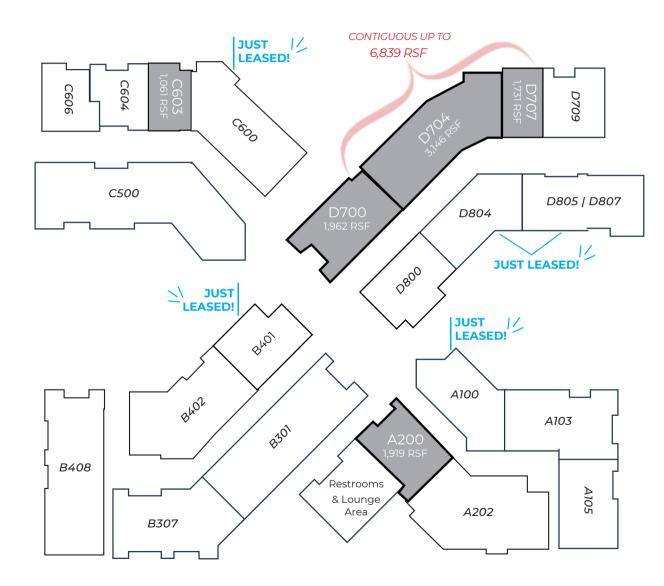

## SITE PLAN & AVAILIBILITY

| SUITE NUMBER:               | SIZE (RSF): |  |
|-----------------------------|-------------|--|
| A200                        | 1,919 RSF   |  |
| C603                        | 1,061 RSF   |  |
| *D700                       | 1,962 RSF   |  |
| *D704                       | 3,146 RSF   |  |
| *D707                       | 1,731 RSF   |  |
| Build-to-Suit PAD           | 3,500 RSF   |  |
| *Contiguous up to 6,839 RSF |             |  |

# A200 1,919 RSF

### **FLOOR PLANS**

D700 1,962 RSF

## SUITE C603

#### C603 Floor Plan - 1,061 RSF

#### SUITE D704

#### SUITE D700 & D704 - Combined Spec Floor Plan

D700 & 704 Floor Plan - 6,839 RSF

### SUITE D707

Floor Plan - 1,731 RSF