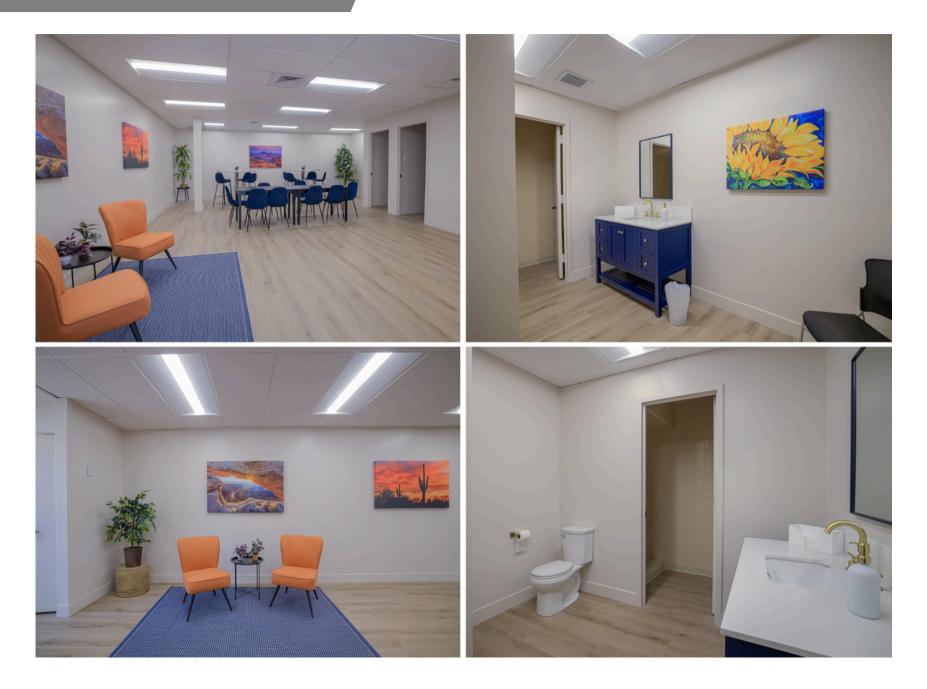

ical, and Above & Beyond Physical Therapy
- Adjacent to Major Metro Center Redevelopment and Light Rail Extension
- Ideally Located Between Banner Thunderbird Medical Center and Honor Health John C. Lincoln Medical Center
- New Ownership, Newly Paved Parking Lot, New Paint, and More Improvements to Come



## SITE PLAN & AVAILIBILITY



| SUITE NUMBER:               | SIZE (RSF): |  |
|-----------------------------|-------------|--|
| A200                        | 1,919 RSF   |  |
| C603                        | 1,061 RSF   |  |
| *D700                       | 1,962 RSF   |  |
| *D704                       | 3,146 RSF   |  |
| *D707                       | 1,731 RSF   |  |
| Build-to-Suit PAD           | 3,500 RSF   |  |
| *Contiguous up to 6,839 RSF |             |  |

## DOCTORS LOUNGE





# A200 1,919 RSF

## **FLOOR PLANS**

### **FLOOR PLANS**



D700 1,962 RSF

## SUITE C603

#### C603 Floor Plan - 1,061 RSF





#### SUITE D704



#### SUITE D700 & D704 - Combined Spec Floor Plan



D700 & 704 Floor Plan - 6,839 RSF

### SUITE D707



Floor Plan - 1,731 RSF





#### DEMOGRAPHICS

#### METRO MEDICAL PLAZA 3201 W PEORIA AVE PHOENIX, AZ 85029

| Population                | 1 Mile   | 3 Mile   | 5 Mile   |
|---------------------------|----------|----------|----------|
| Daytime<br>Population     | 24,896   | 229,571  | 587,284  |
| Residential<br>Population | 16,456   | 181,203  | 470,793  |
| Average Age               | 35.4     | 35.1     | 35.9     |
| Housing Units             | 7,164    | 70,239   | 181,685  |
| Total<br>Businesses       | 921      | 5,879    | 15