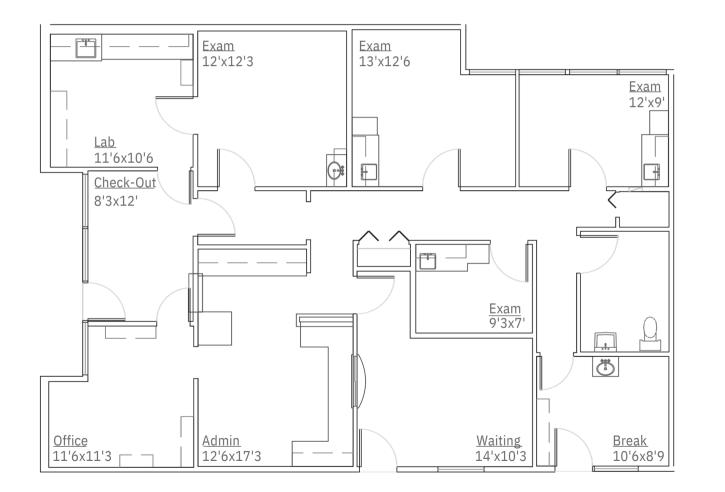

### **FLOOR PLANS**

D700 1,962 RSF

#### SUITE D700 & D704 - Combined Spec Floor Plan

D700 & 704 Floor Plan - 6,839 RSF