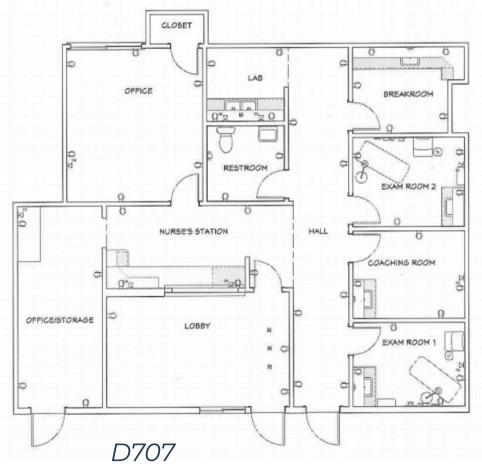

g Lot, New Paint, and More Improvements to Come



## SITE PLAN & AVAILIBILITY



| SUITE NUMBER:               | SIZE (RSF): |  |
|-----------------------------|-------------|--|
| A200                        | 1,919 RSF   |  |
| C603                        | 1,061 RSF   |  |
| *D700                       | 1,962 RSF   |  |
| *D704                       | 3,146 RSF   |  |
| *D707                       | 1,731 RSF   |  |
| Build-to-Suit PAD           | 3,500 RSF   |  |
| *Contiguous up to 6,839 RSF |             |  |

## DOCTORS LOUNGE





# A200 1,919 RSF

## **FLOOR PLANS**

### **FLOOR PLANS**



D700 1,962 RSF

## SUITE C603

#### C603 Floor Plan - 1,061 RSF





#### SUITE D704



#### SUITE D700 & D704 - Combined Spec Floor Plan



D700 & 704 Floor Plan - 6,839 RSF

### SUITE D707



Floor Plan - 1,731 RSF





#### DEMOGRAPHICS

#### METRO MEDICAL PLAZA 3201 W PEORIA AVE PHOENIX, AZ 85029

| Population                | 1 Mile   | 3 Mile   | 5 Mile   |
|---------------------------|----------|----------|----------|
| Daytime<br>Population     | 24,896   | 229,571  | 587,284  |
| Residential<br>Population | 16,456   | 181,203  | 470,793  |
| Average Age               | 35.4     | 35.1     | 35.9     |
| Housing Units             | 7,164    | 70,239   | 181,685  |
| Total<br>Businesses       | 921      | 5,879    | 15,063   |
| Households                |          |          |          |
| Total<br>Households       | 6,532    | 65,724   | 169,099  |
| # of Persons per<br>HH    | 2.4      | 2.6      | 2.6      |
| Income                    |          |          |