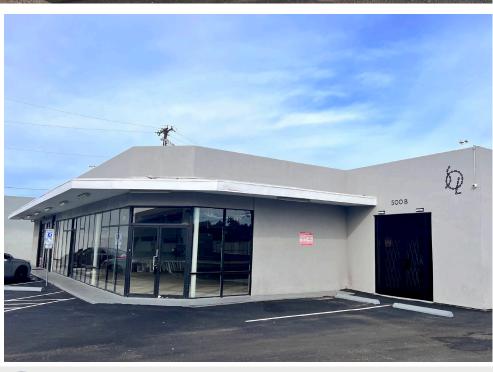

## Highlights

- 2,889sf Available For Owner User
- 2 Long Term Tenants
- Hard Corner
- Stand Alone Building

- New Parking Lot
- Newly Renovated
- High Traffic Count
- Growing Population
- Monument Sign

| Building Size         |           |            | 5,063 sf     |
|-----------------------|-----------|------------|--------------|
| Lot Size              |           |            | 12,933 sf    |
| Zoning C-1 G          | ENERAL CO | MMERCIAL ( | CITY OF PHX  |
| APN                   |           | 155-       | 32-141 & 142 |
| Price Per SF          |           |            | \$256.76     |
| Sale Price            |           |            | \$1,300,000  |
| Demographics          | 2 Mile    | 5 Mile     | 10 Mile      |
| 2023 Total Population | 90,130    | 470,199    | 1,410,849    |
| 2023 Households       | 38,562    | 178,043    | 514,751      |
| Avg HH Income         | \$75,747  | \$75,133   | \$77,625     |