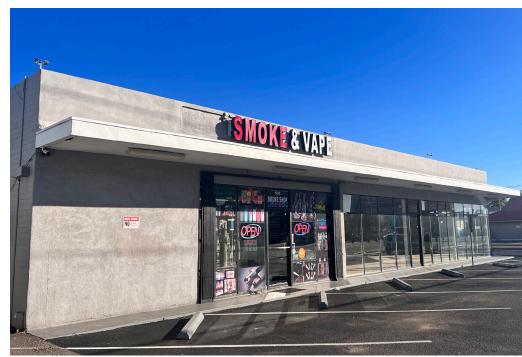

## Highlights

- 2,889sf Available For Owner User
- 2 Long Term Tenants
- Hard Corner
- Stand Alone Building

- New Parking Lot
- Newly Renovated
- High Traffic Count
- Growing Population
- Monument Sign

| Building Size         |           |            | 5,063 sf     |
|-----------------------|-----------|------------|--------------|
| Lot Size              |           |            | 12,933 sf    |
| Zoning C-1 G          | ENERAL CO | MMERCIAL ( | CITY OF PHX  |
| APN                   |           | 155-       | 32-141 & 142 |
| Price Per SF          |           |            | \$256.76     |
| Sale Price            |           |            | \$1,300,000  |
| Demographics          | 2 Mile    | 5 Mile     | 10 Mile      |
| 2023 Total Population | 90,130    | 470,199    | 1,410,849    |
| 2023 Households       | 38,562    | 178,043    | 514,751      |
| Avg HH Income         | \$75,747  | \$75,133   | \$77,625     |