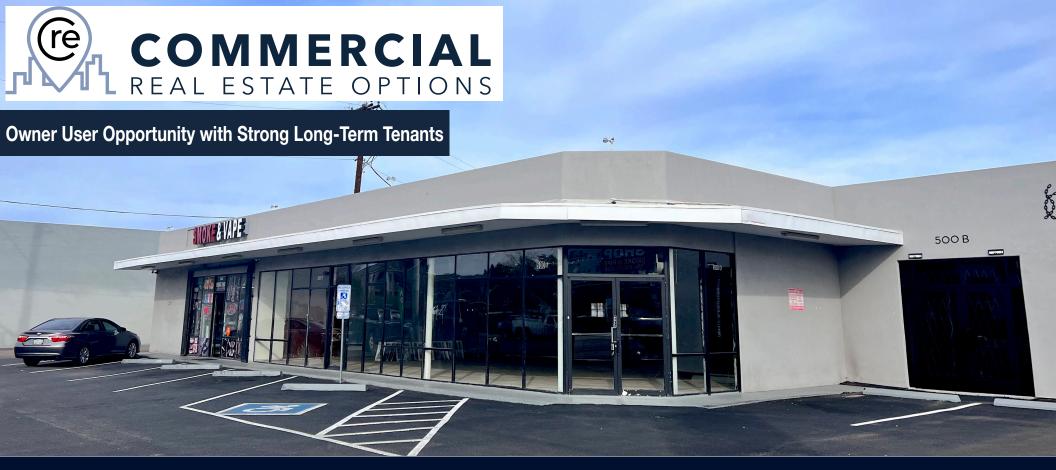

## CORNER RETAIL LOCATION

Commercial Real Estate Options is pleased to represent the Sale of 500 W Indian School. This unique property comes with a strong tenant mix, long term leases, & excellent visibility in the heart of Phx. #OpportunityHere

## Highlights

- 2,889sf Available For Owner User
- 2 Long Term Tenants
- Hard Corner
- Stand Alone Building

- New Parking Lot
- Newly Renovated
- High Traffic Count
- Growing Population
- Monument Sign

| Building Size         |           |            | 5,063 sf     |
|-----------------------|-----------|------------|--------------|
| Lot Size              |           |            | 12,933 sf    |
| Zoning C-1 G          | ENERAL CO | MMERCIAL ( | CITY OF PHX  |
| APN                   |           | 155-       | 32-141 & 142 |
| Price Per SF          |           |            | \$256.76     |
| Sale Price            |           |            | \$1,300,000  |
| Demographics          | 2 Mile    | 5 Mile     | 10 Mile      |
| 2023 Total Population | 90,130    | 470,199    | 1,410,849    |
| 2023 Households       | 38,562    | 178,043    | 514,751      |
| Avg HH Income         | \$75,747  | \$75,133   | \$77,625     |