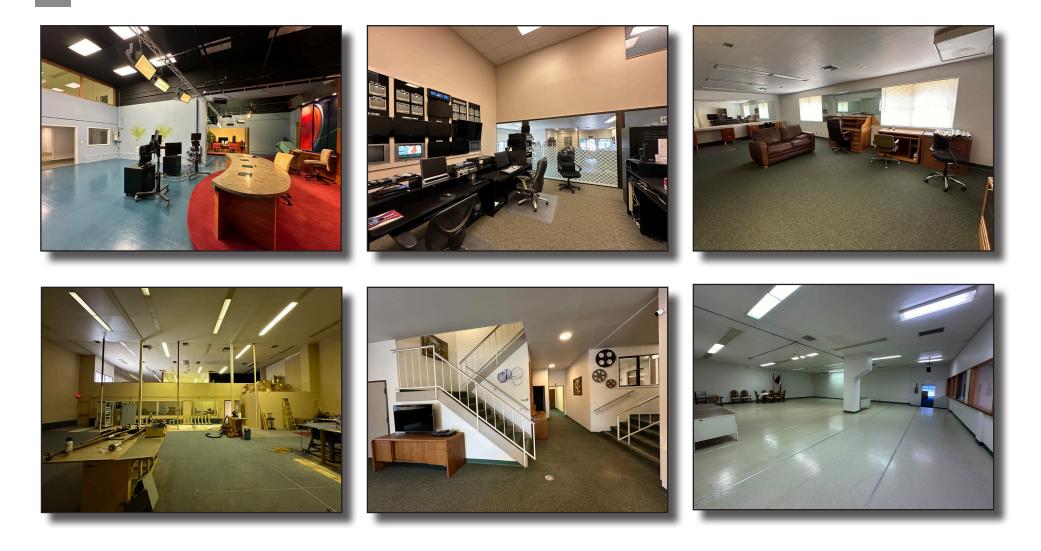

## 330 W. Carmen Lane | Santa Maria, CA

Commercial/office building on corner lot of +/-36,000 SF. Former uses include fitness club and corporate office and currently used as television studio. Extensive interior improvements, power and warehouse. Call Broker to tour.