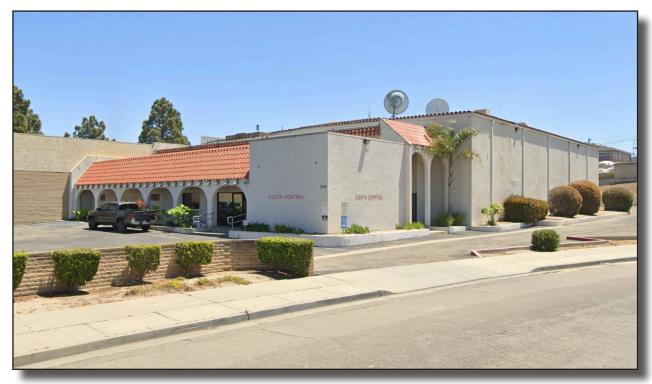

## FOR SALEOffice Building | +/-16,000 SF

## 330 W. Carmen Lane | Santa Maria, CA

Commercial/office building on corner lot of +/-36,000 SF. Former uses include fitness club and corporate office and currently used as television studio. Extensive interior improvements, power and warehouse. Call Broker to tour.

## Sale & Property Details

- Price: \$1,995,000
- APN #: 117-483-014
- Zoning: Commercial
- Parking: Off-Street

| Mike Kelly                | Jerry Schmidt              | Pat Palangi                 |
|---------------------------|----------------------------|-----------------------------|
| 805.928.2800 ext. 113     | 805.928.2800 ext. 107      | 805.928.2800 ext. 105       |
| Mike@PacificaCRE.com      | jerry@pacificacre.com      | pat@pacificacre.com         |
| Lic #01800988             | Lic #00956042              | Lic #01108680               |
| 2520 Professional Parkway | Santa Maria, CA 93455   Pa | acificaCommercialRealty.com |