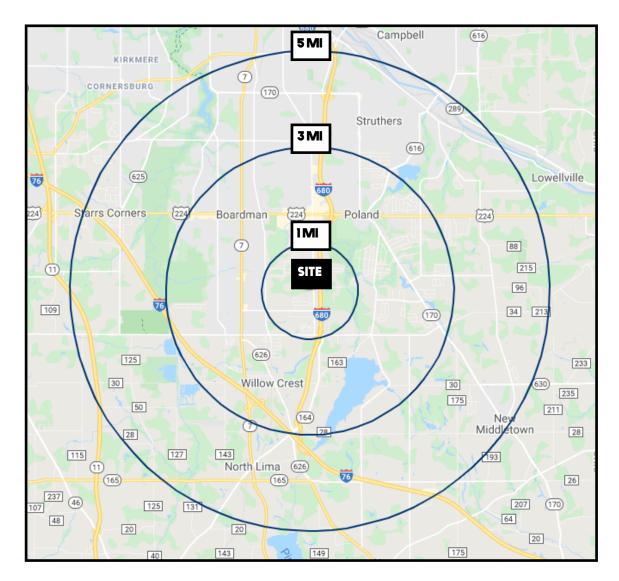

# **SITE INFORMATION**

| DEMOGRAPHICS      | IMI      | 3 MI     | 5 MI     |
|-------------------|----------|----------|----------|
| POPULATION        | 2,374    | 36,093   | 87,625   |
| HOUSEHOLDS        | 1,027    | 15,432   | 36,761   |
| MEDIAN AGE        | 54       | 47       | 44       |
| AVERAGE HH INCOME | \$86,009 | \$81,090 | \$72,486 |