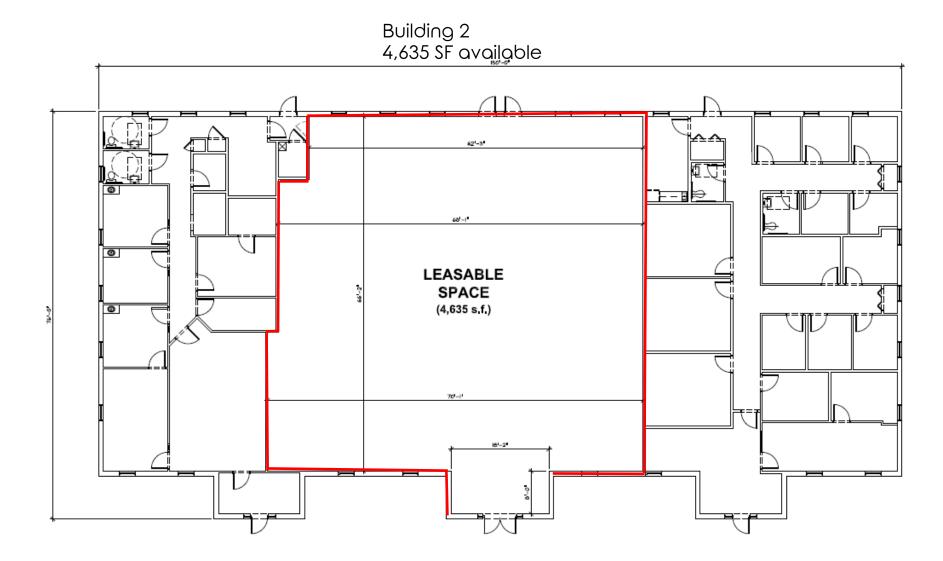

| SITE INFORMATION |                                      |  |
|------------------|--------------------------------------|--|
| LOCATION         | Boardman Township<br>Mahoning County |  |
| PROPERTY TYPE    | Office + Medical Office              |  |
| UTILITIES        | Separately metered                   |  |
| AVAILABLE        | Building 2: 2,000-4,635 SF           |  |
| YEAR BUILT       | 2006                                 |  |
| RENT             | \$17.00/SF NNN                       |  |
| EXTRA CHARGES    | \$3.35/SF + utilities                |  |