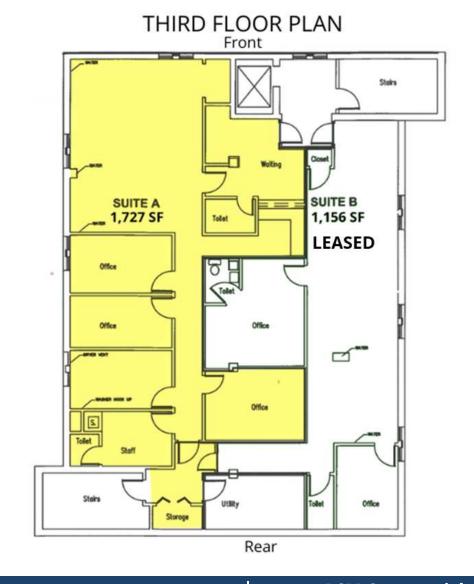

#### **PROPERTY DETAILS**

• **Two suites available:** (Lease rate includes, utilities, taxes, insurance & CAM)

• **Suite 1A:** 1,740 SF: **Lease Rate:** \$21.00/SF (Full Service)

• Suite 3A: 1,727 SF: Lease Rate: \$18.25/SF (Full Service)