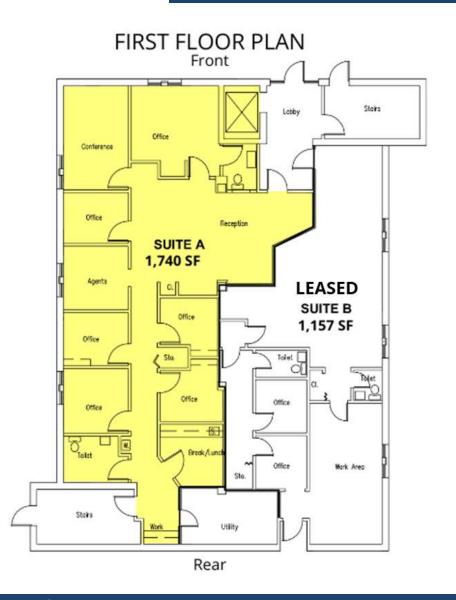

#### **PROPERTY DETAILS**

• **Two suites available:** (Lease rate includes, utilities, taxes, insurance & CAM)

• **Suite 1A:** 1,740 SF: **Lease Rate:** \$21.00/SF (Full Service)

• Suite 3A: 1,727 SF: Lease Rate: \$18.25/SF (Full Service)