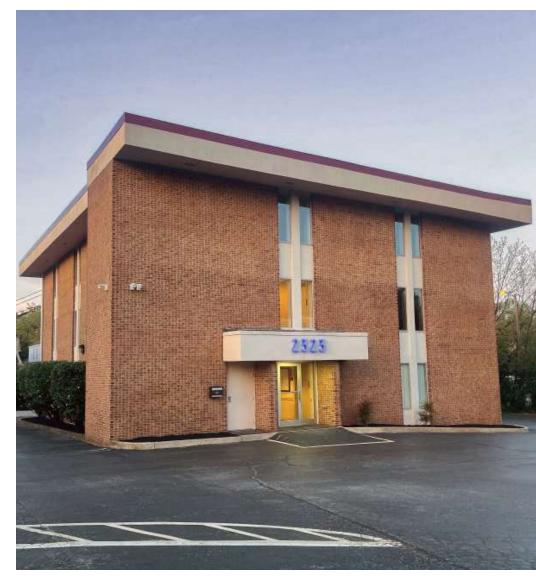

#### PROPERTY DESCRIPTION

**FOR LEASE!** Strategically located on Pennsylvania Avenue (Route 52), the Dravo Building features excellent visibility along a highly coveted corridor. There are currently two (2) well-appointed Office Suites available that are move-in ready and contain modern amenities and finishes. With 77 On-Site parking spots, this building can accommodate both general and medical office users. The building is ideally located between Greenville and downtown Wilmington (5 minute drive to each).

#### **PROPERTY HIGHLIGHTS**

• Monument signage along Pennsylvania Avenue

• Elevator served and dual stairwells

• 77 parking spots

| DEMOGRAPHICS      | 1 MILE   | 3 MILES  | 5 MILES  |
|-------------------|----------|----------|----------|
| Total Population  | 18,715   | 107,191  | 184,982  |
| Total Households  | 10,663   | 49,650   | 81,219   |
| Average HH Income | \$85,584 | \$75,365 | \$83,250 |
| Average Age       | 42.1     | 38.5     | 40.0     |