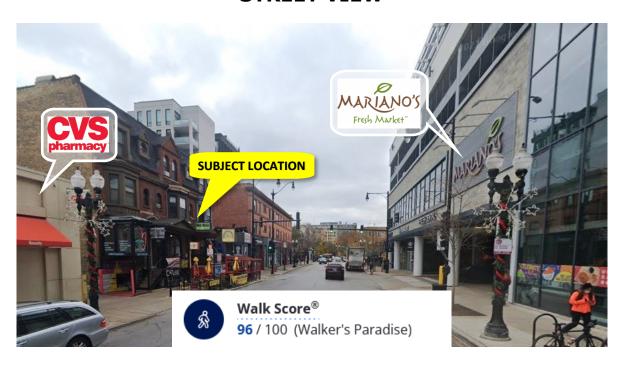

## **±1,200 SF STORE FOR LEASE IN LAKEVIEW EAST**

1,200 SF clean and bright retail space available for lease in Lakeview East. Located on the second level of a three-story building directly across from Mariano's, XSport and Starbucks. Great visibility building with tenants Chilam Balam, Flub a Dub Chub's, and Monsignor Murphy's Sports Pub. Population of 88,204 within 1 mile radius with 52,140 households and average household income of \$122,486.

| Size:              | ±1,200 SF          |
|--------------------|--------------------|
| Rental Rate:       | \$3,000 Monthly    |
|                    | \$2,600 Monthly    |
| Rental Type:       | Modified Gross     |
|                    | Mariano's          |
|                    | XSport             |
|                    | Starbucks          |
| Nearby             | CVS                |
| <b>Businesses:</b> | Taco Bell          |
|                    | Flub a Dub Chub's  |
|                    | Chilam Balam       |
|                    | Monsignor Murphy's |

## **STREET VIEW**

STRAUSS REALTY, LTD.

4220 W. MONTROSE AVE. CHICAGO, ILLINOIS 60641 PHONE: 773-736-3600