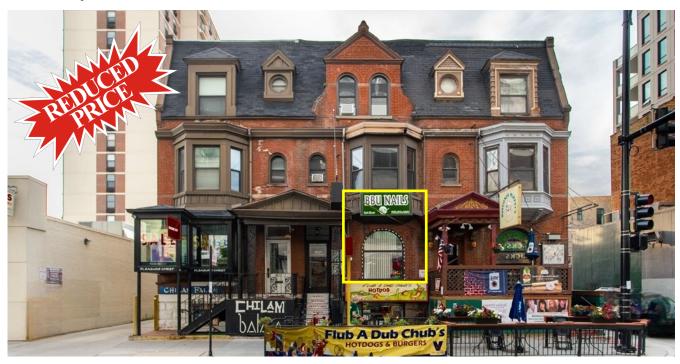

## **±1,200 SF STORE FOR LEASE IN LAKEVIEW EAST**

1,200 SF clean and bright retail space available for lease in Lakeview East. Located on the second level of a three-story building directly across from Mariano's, XSport and Starbucks. Great visibility building with tenants Chilam Balam, Flub a Dub Chub's, and Monsignor Murphy's Sports Pub. Population of 88,204 within 1 mile radius with 52,140 households and average household income of \$122,486.

## **STREET VIEW**

STRAUSS REALTY, LTD.

4220 W. MONTROSE AVE. CHICAGO, ILLINOIS 60641 PHONE: 773-736-3600