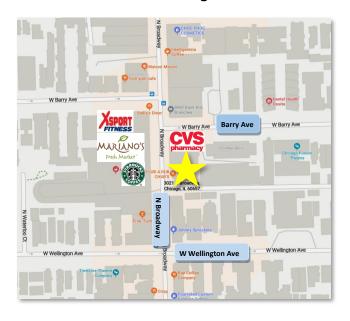

## **±1,200 SF STORE FOR LEASE IN LAKEVIEW EAST**

1,200 SF clean and bright retail space available for lease in Lakeview East. Located on the second level of a three-story building directly across from Mariano's, XSport and Starbucks. Great visibility building with tenants Chilam Balam, Flub a Dub Chub's, and Monsignor Murphy's Sports Pub. Population of 88,204 within 1 mile radius with 52,140 households and average household income of \$122,486.

| Size:              | ±1,200 SF          |
|--------------------|--------------------|
| Rental Rate:       | \$3,000 Monthly    |
|                    | \$2,600 Monthly    |
| Rental Type:       | Modified Gross     |
|                    | Mariano's          |
|                    | XSport             |
|                    | Starbucks          |
| Nearby             | CVS                |
| <b>Businesses:</b> | Taco Bell          |
|                    | Flub a Dub Chub's  |
|                    | Chilam Balam       |
|                    | Monsignor Murphy's |