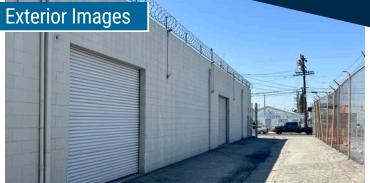

SPACE HIGHLIGHTS

2 ground level roll up doors

Portion of the building has two recording studio rooms

Secured gated entrance

12' ceilings

Polished cement flooring

**HVAC** throughout building

FOR MORE INFORMATION, PLEASE CONTACT: