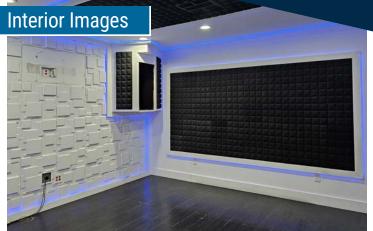

SPACE HIGHLIGHTS

2 ground level roll up doors

Portion of the building has two recording studio rooms

Secured gated entrance

12' ceilings

Polished cement flooring

**HVAC** throughout building

FOR MORE INFORMATION, PLEASE CONTACT: