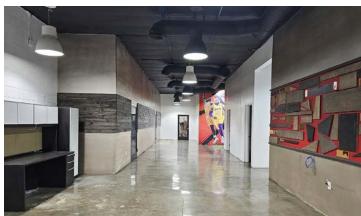

SPACE HIGHLIGHTS

2 ground level roll up doors

Portion of the building has two recording studio rooms

Secured gated entrance

12' ceilings

Polished cement flooring

**HVAC** throughout building

FOR MORE INFORMATION, PLEASE CONTACT: