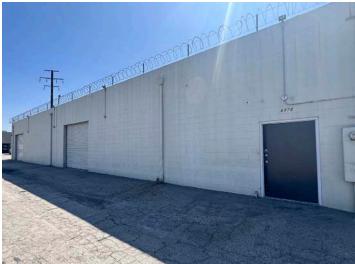

# **6878 BECK AVENUE**

NORTH HOLLYWOOD INDUSTRIAL OFFICE SPACE

**FOR LEASE** 

| 2024 DEMOGRAPHICS       | 1 MILE   | 2 MILES  | 3 MILES   |
|-------------------------|----------|----------|-----------|
| Total Population        | 40,003   | 130,305  | 271,706   |
| Employee Population     | 13,560   | 45,292   | 112,277   |
| Avg Household Income    | \$84,676 | \$97,391 | \$106,819 |
| Median Household Income | \$58,597 | \$67,743 | \$75,705  |
|                         |          |          |           |

SPACE HIGHLIGHTS

2 ground level roll up doors

Portion of the building has two recording studio rooms

Secured gated entrance

12' ceilings

Polished cement flooring

**HVAC** throughout building

FOR MORE INFORMATION, PLEASE CONTACT: