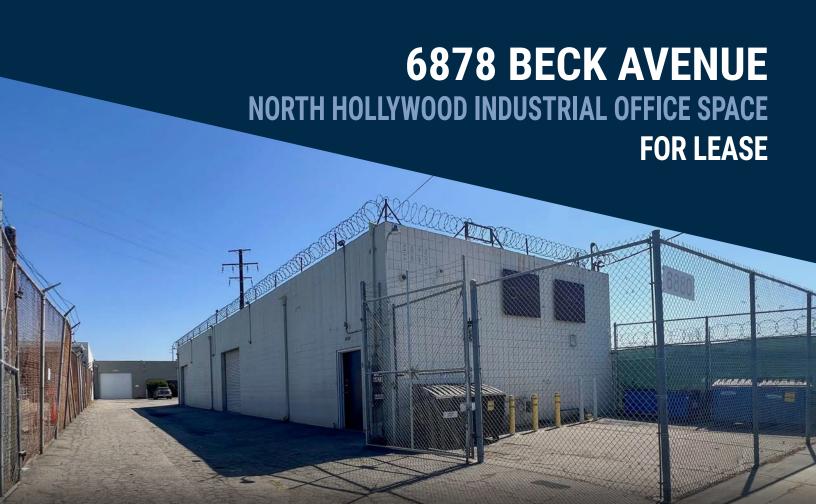

# **6878 BECK AVENUE**

NORTH HOLLYWOOD INDUSTRIAL OFFICE SPACE

**FOR LEASE** 

| 2024 DEMOGRAPHICS       | 1 MILE   | 2 MILES  | 3 MILES   |
|-------------------------|----------|----------|-----------|
| Total Population        | 40,003   | 130,305  | 271,706   |
| Employee Population     | 13,560   | 45,292   | 112,277   |
| Avg Household Income    | \$84,676 | \$97,391 | \$106,819 |
| Median Household Income | \$58,597 | \$67,743 | \$75,705  |
|                         |          |          |           |