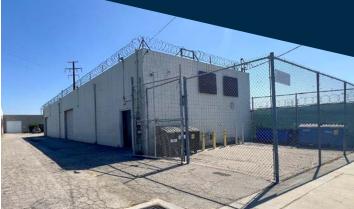

SPACE HIGHLIGHTS

2 ground level roll up doors

Portion of the building has two recording studio rooms

Secured gated entrance

12' ceilings

Polished cement flooring

**HVAC** throughout building

FOR MORE INFORMATION, PLEASE CONTACT: