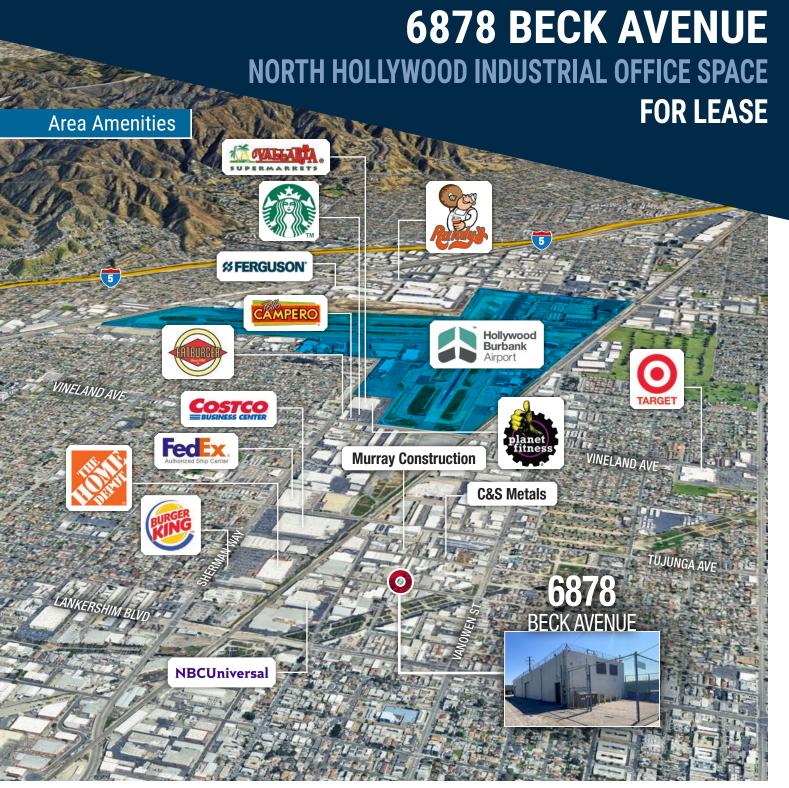

# **6878 BECK AVENUE**

NORTH HOLLYWOOD INDUSTRIAL OFFICE SPACE

**FOR LEASE** 

| 2024 DEMOGRAPHICS       | 1 MILE   | 2 MILES  | 3 MILES   |
|-------------------------|----------|----------|-----------|
| Total Population        | 40,003   | 130,305  | 271,706   |
| Employee Population     | 13,560   | 45,292   | 112,277   |
| Avg Household Income    | \$84,676 | \$97,391 | \$106,819 |
| Median Household Income | \$58,597 | \$67,743 | \$75,705  |
|                         |          |          |           |