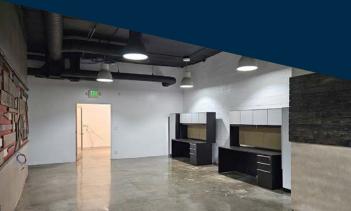

SPACE HIGHLIGHTS

2 ground level roll up doors

Portion of the building has two recording studio rooms

Secured gated entrance

12' ceilings

Polished cement flooring

**HVAC** throughout building

FOR MORE INFORMATION, PLEASE CONTACT: