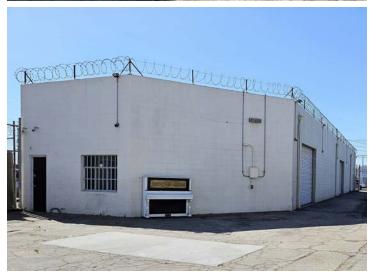

SPACE HIGHLIGHTS

2 ground level roll up doors

Portion of the building has two recording studio rooms

Secured gated entrance

12' ceilings

Polished cement flooring

**HVAC** throughout building

FOR MORE INFORMATION, PLEASE CONTACT: