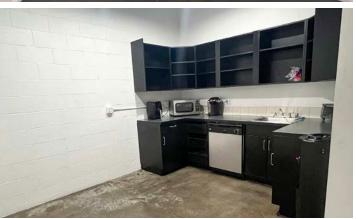

SPACE HIGHLIGHTS

2 ground level roll up doors

Portion of the building has two recording studio rooms

Secured gated entrance

12' ceilings

Polished cement flooring

**HVAC** throughout building

FOR MORE INFORMATION, PLEASE CONTACT: