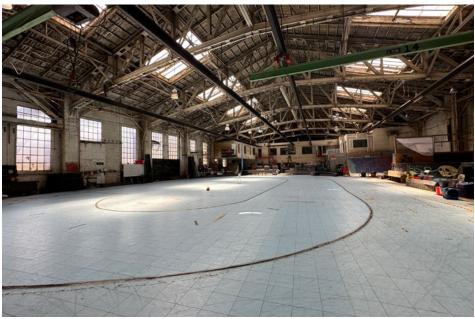

SqFt
- 18-26' Clear Height
- 400 Amp, 120/240 Volt, 3-Phase
- (3) 1 Ton Cranes
- (1) 2-Ton Crane
- 11,000 SqFt of two story office (to be removed)

### **Building B**

- Available Q1 2025
- 42,500 SqFt
- 18-25' Clear Height
- 400 Amp, 277/480 Volt, 3-Phase
- (2) 5-Ton Cranes
- (1) 2-Ton Crane

### **Building C**

- Available Q1 2025
- 23,000 SqFt
- 20' Clear Height
- 1200 Amp, 120/240 Volt, 3-Phase
- (4) 2-Ton Cranes
- (1) 1-Ton Crane
- 2,500 SqFt SHED

### <del>HHHHHHH</del> RR SPUR

CIX-1A West Oakland Plan Area Commercial Industrial Mix - 1A Industrial Zone (Business Enhancement)

## PROPERTY ENTRANCES & BUILDING ACCESS



Sliding Doors

Street Access

Roll-up Door and/ or Ramp Access

Rail Level Sliding

Ramp Doors

Yard Access

## GALLERY - Building A



# ☐ ■ GALLERY - Building A









## GALLERY - Building B



## ☐ ■ GALLERY - Building B









## GALLERY - Building C









## **☐ ■** Building C





### **JEFFREY IDA**

Founding Principal
E: jida@lee-associates.com
C: (415) 828-7679
LIC: 01826381

### **BRENDAN GALLAGHER**

Founding Principal
E: bgallagher@lee-associates.com
C: (760) 846-1736
LIC: 02047890

### **ZACK BARNES**

Principal
E: zbarnes@lee-associates.com
C: (925) 330-2198
LIC: 01971978