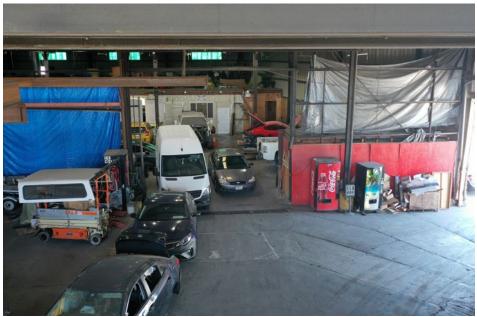

) 1 Ton Cranes
- (1) 2-Ton Crane
- 11,000 SqFt of two story office (to be removed)

### **Building B**

- Available Q1 2025
- 42,500 SqFt
- 18-25' Clear Height
- 400 Amp, 277/480 Volt, 3-Phase
- (2) 5-Ton Cranes
- (1) 2-Ton Crane

### **Building C**

- Available Q1 2025
- 23,000 SqFt
- 20' Clear Height
- 1200 Amp, 120/240 Volt, 3-Phase
- (4) 2-Ton Cranes
- (1) 1-Ton Crane
- 2,500 SqFt SHED

### <del>HHHHHHH</del> RR SPUR

CIX-1A West Oakland Plan Area Commercial Industrial Mix - 1A Industrial Zone (Business Enhancement)

## PROPERTY ENTRANCES & BUILDING ACCESS



Sliding Doors

Street Access

Roll-up Door and/ or Ramp Access

Rail Level Sliding

Ramp Doors

Yard Access

## GALLERY - Building A



# ☐ ■ GALLERY - Building A









## GALLERY - Building B



## ☐ ■ GALLERY - Building B









## GALLERY - Building C









## **☐ ■** Building C





### **JEFFREY IDA**

Founding Principal
E: jida@lee-associates.com
C: (415) 828-7679
LIC: 01826381

### **BRENDAN GALLAGHER**

Founding Principal
E: bgallagher@lee-associates.com
C: (760) 846-1736
LIC: 02047890

### **ZACK BARNES**

Principal
E: zbarnes@lee-associates.com
C: (925) 330-2198
LIC: 01971978