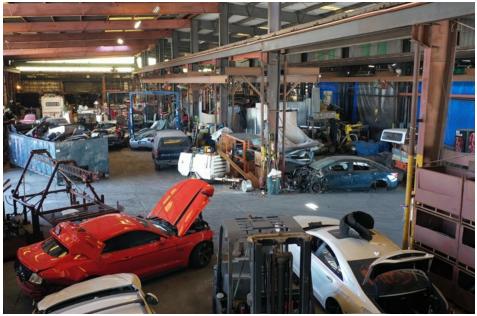

Ton Cranes
- (1) 2-Ton Crane
- 11,000 SqFt of two story office (to be removed)

### **Building B**

- Available Q1 2025
- 42,500 SqFt
- 18-25' Clear Height
- 400 Amp, 277/480 Volt, 3-Phase
- (2) 5-Ton Cranes
- (1) 2-Ton Crane

### **Building C**

- Available Q1 2025
- 23,000 SqFt
- 20' Clear Height
- 1200 Amp, 120/240 Volt, 3-Phase
- (4) 2-Ton Cranes
- (1) 1-Ton Crane
- 2,500 SqFt SHED

### <del>HHHHHHH</del> RR SPUR

CIX-1A West Oakland Plan Area Commercial Industrial Mix - 1A Industrial Zone (Business Enhancement)

## PROPERTY ENTRANCES & BUILDING ACCESS



Sliding Doors

Street Access

Roll-up Door and/ or Ramp Access

Rail Level Sliding

Ramp Doors

Yard Access

## GALLERY - Building A



# ☐ ■ GALLERY - Building A









## GALLERY - Building B



## ☐ ■ GALLERY - Building B









## GALLERY - Building C









## **☐ ■** Building C





### **JEFFREY IDA**

Founding Principal
E: jida@lee-associates.com
C: (415) 828-7679
LIC: 01826381

### **BRENDAN GALLAGHER**

Founding Principal
E: bgallagher@lee-associates.com
C: (760) 846-1736
LIC: 02047890

### **ZACK BARNES**

Principal
E: zbarnes@lee-associates.com
C: (925) 330-2198
LIC: 01971978