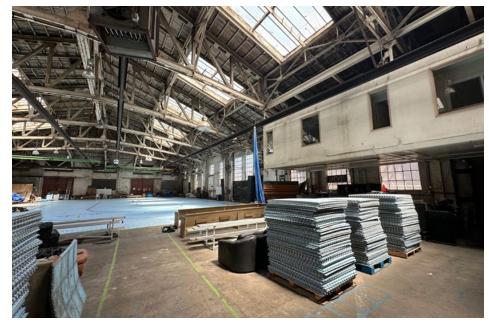

Ft
- 18-26' Clear Height
- 400 Amp, 120/240 Volt, 3-Phase
- (3) 1 Ton Cranes
- (1) 2-Ton Crane
- 11,000 SqFt of two story office (to be removed)

### **Building B**

- Available Q1 2025
- 42,500 SqFt
- 18-25' Clear Height
- 400 Amp, 277/480 Volt, 3-Phase
- (2) 5-Ton Cranes
- (1) 2-Ton Crane

### **Building C**

- Available Q1 2025
- 23,000 SqFt
- 20' Clear Height
- 1200 Amp, 120/240 Volt, 3-Phase
- (4) 2-Ton Cranes
- (1) 1-Ton Crane
- 2,500 SqFt SHED

### <del>HHHHHHH</del> RR SPUR

CIX-1A West Oakland Plan Area Commercial Industrial Mix - 1A Industrial Zone (Business Enhancement)

## PROPERTY ENTRANCES & BUILDING ACCESS



Sliding Doors

Street Access

Roll-up Door and/ or Ramp Access

Rail Level Sliding

Ramp Doors

Yard Access

## GALLERY - Building A



# ☐ ■ GALLERY - Building A









## GALLERY - Building B



## ☐ ■ GALLERY - Building B









## GALLERY - Building C









## **☐ ■** Building C





### **JEFFREY IDA**

Founding Principal
E: jida@lee-associates.com
C: (415) 828-7679
LIC: 01826381

### **BRENDAN GALLAGHER**

Founding Principal
E: bgallagher@lee-associates.com
C: (760) 846-1736
LIC: 02047890

### **ZACK BARNES**

Principal
E: zbarnes@lee-associates.com
C: (925) 330-2198
LIC: 01971978