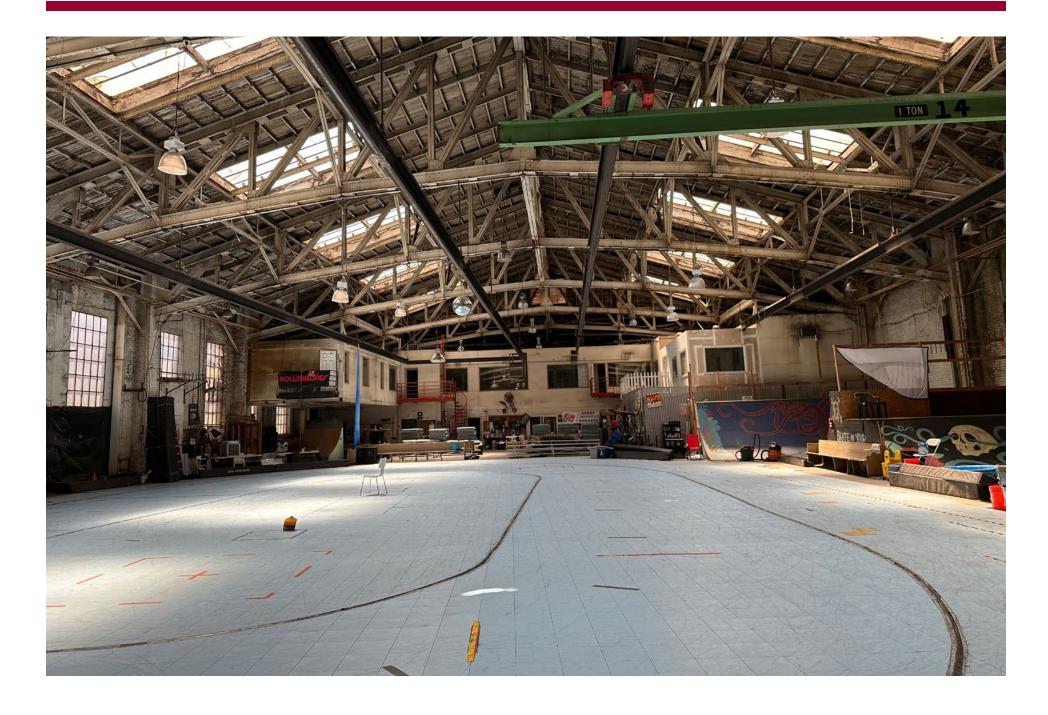

ailable Within 60-Days
- 19,500 SqFt
- 18-26' Clear Height
- 400 Amp, 120/240 Volt, 3-Phase
- (3) 1 Ton Cranes
- (1) 2-Ton Crane
- 11,000 SqFt of two story office (to be removed)

### **Building B**

- Available Q1 2025
- 42,500 SqFt
- 18-25' Clear Height
- 400 Amp, 277/480 Volt, 3-Phase
- (2) 5-Ton Cranes
- (1) 2-Ton Crane

### **Building C**

- Available Q1 2025
- 23,000 SqFt
- 20' Clear Height
- 1200 Amp, 120/240 Volt, 3-Phase
- (4) 2-Ton Cranes
- (1) 1-Ton Crane
- 2,500 SqFt SHED

### <del>HHHHHHH</del> RR SPUR

CIX-1A West Oakland Plan Area Commercial Industrial Mix - 1A Industrial Zone (Business Enhancement)

## PROPERTY ENTRANCES & BUILDING ACCESS



Sliding Doors

Street Access

Roll-up Door and/ or Ramp Access

Rail Level Sliding

Ramp Doors

Yard Access

## GALLERY - Building A



# ☐ ■ GALLERY - Building A









## GALLERY - Building B



## ☐ ■ GALLERY - Building B









## GALLERY - Building C









## **☐ ■** Building C





### **JEFFREY IDA**

Founding Principal
E: jida@lee-associates.com
C: (415) 828-7679
LIC: 01826381

### **BRENDAN GALLAGHER**

Founding Principal
E: bgallagher@lee-associates.com
C: (760) 846-1736
LIC: 02047890

### **ZACK BARNES**

Principal
E: zbarnes@lee-associates.com
C: (925) 330-2198
LIC: 01971978