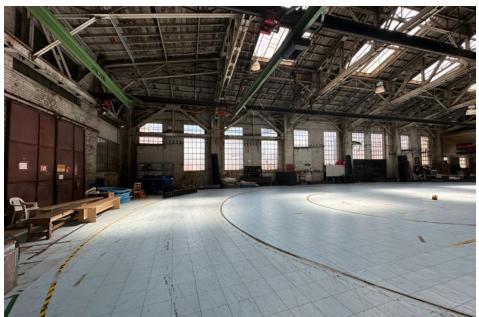

- 18-26' Clear Height
- 400 Amp, 120/240 Volt, 3-Phase
- (3) 1 Ton Cranes
- (1) 2-Ton Crane
- 11,000 SqFt of two story office (to be removed)

### **Building B**

- Available Q1 2025
- 42,500 SqFt
- 18-25' Clear Height
- 400 Amp, 277/480 Volt, 3-Phase
- (2) 5-Ton Cranes
- (1) 2-Ton Crane

### **Building C**

- Available Q1 2025
- 23,000 SqFt
- 20' Clear Height
- 1200 Amp, 120/240 Volt, 3-Phase
- (4) 2-Ton Cranes
- (1) 1-Ton Crane
- 2,500 SqFt SHED

### <del>HHHHHHH</del> RR SPUR

CIX-1A West Oakland Plan Area Commercial Industrial Mix - 1A Industrial Zone (Business Enhancement)

## PROPERTY ENTRANCES & BUILDING ACCESS



Sliding Doors

Street Access

Roll-up Door and/ or Ramp Access

Rail Level Sliding

Ramp Doors

Yard Access

## GALLERY - Building A



# ☐ ■ GALLERY - Building A









## GALLERY - Building B



## ☐ ■ GALLERY - Building B









## GALLERY - Building C









## **☐ ■** Building C





### **JEFFREY IDA**

Founding Principal
E: jida@lee-associates.com
C: (415) 828-7679
LIC: 01826381

### **BRENDAN GALLAGHER**

Founding Principal
E: bgallagher@lee-associates.com
C: (760) 846-1736
LIC: 02047890

### **ZACK BARNES**

Principal
E: zbarnes@lee-associates.com
C: (925) 330-2198
LIC: 01971978