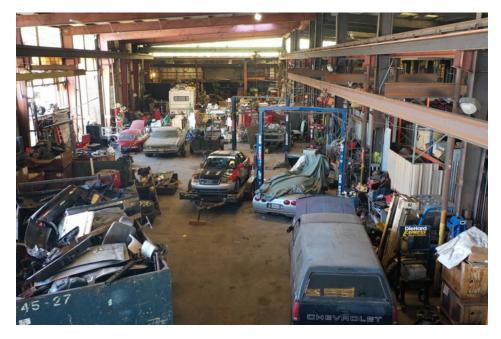

(3) 1 Ton Cranes
- (1) 2-Ton Crane
- 11,000 SqFt of two story office (to be removed)

### **Building B**

- Available Q1 2025
- 42,500 SqFt
- 18-25' Clear Height
- 400 Amp, 277/480 Volt, 3-Phase
- (2) 5-Ton Cranes
- (1) 2-Ton Crane

### **Building C**

- Available Q1 2025
- 23,000 SqFt
- 20' Clear Height
- 1200 Amp, 120/240 Volt, 3-Phase
- (4) 2-Ton Cranes
- (1) 1-Ton Crane
- 2,500 SqFt SHED

### <del>HHHHHHH</del> RR SPUR

CIX-1A West Oakland Plan Area Commercial Industrial Mix - 1A Industrial Zone (Business Enhancement)

## PROPERTY ENTRANCES & BUILDING ACCESS



Sliding Doors

Street Access

Roll-up Door and/ or Ramp Access

Rail Level Sliding

Ramp Doors

Yard Access

## GALLERY - Building A



# ☐ ■ GALLERY - Building A









## GALLERY - Building B



## ☐ ■ GALLERY - Building B









## GALLERY - Building C









## **☐ ■** Building C





### **JEFFREY IDA**

Founding Principal
E: jida@lee-associates.com
C: (415) 828-7679
LIC: 01826381

### **BRENDAN GALLAGHER**

Founding Principal
E: bgallagher@lee-associates.com
C: (760) 846-1736
LIC: 02047890

### **ZACK BARNES**

Principal
E: zbarnes@lee-associates.com
C: (925) 330-2198
LIC: 01971978