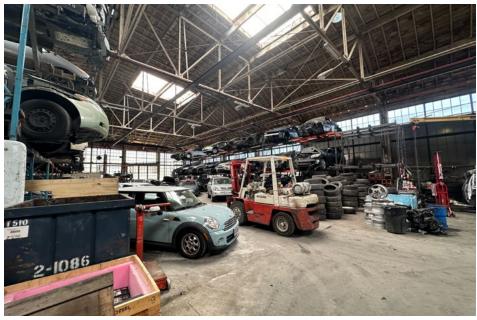

11,000 SqFt of two story office (to be removed)

### **Building B**

- Available Q1 2025
- 42,500 SqFt
- 18-25' Clear Height
- 400 Amp, 277/480 Volt, 3-Phase
- (2) 5-Ton Cranes
- (1) 2-Ton Crane

### **Building C**

- Available Q1 2025
- 23,000 SqFt
- 20' Clear Height
- 1200 Amp, 120/240 Volt, 3-Phase
- (4) 2-Ton Cranes
- (1) 1-Ton Crane
- 2,500 SqFt SHED

### <del>HHHHHHH</del> RR SPUR

CIX-1A West Oakland Plan Area Commercial Industrial Mix - 1A Industrial Zone (Business Enhancement)

## PROPERTY ENTRANCES & BUILDING ACCESS



Sliding Doors

Street Access

Roll-up Door and/ or Ramp Access

Rail Level Sliding

Ramp Doors

Yard Access

## GALLERY - Building A



# ☐ ■ GALLERY - Building A









## GALLERY - Building B



## ☐ ■ GALLERY - Building B









## GALLERY - Building C









## **☐ ■** Building C





### **JEFFREY IDA**

Founding Principal
E: jida@lee-associates.com
C: (415) 828-7679
LIC: 01826381

### **BRENDAN GALLAGHER**

Founding Principal
E: bgallagher@lee-associates.com
C: (760) 846-1736
LIC: 02047890

### **ZACK BARNES**

Principal
E: zbarnes@lee-associates.com
C: (925) 330-2198
LIC: 01971978