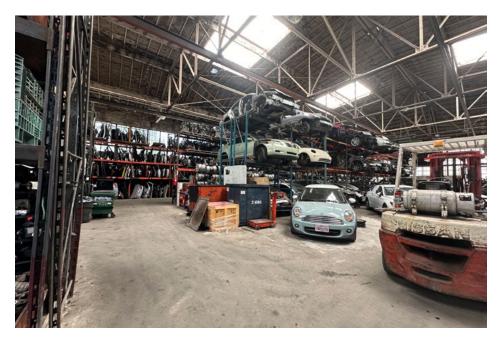

e
- 11,000 SqFt of two story office (to be removed)

### **Building B**

- Available Q1 2025
- 42,500 SqFt
- 18-25' Clear Height
- 400 Amp, 277/480 Volt, 3-Phase
- (2) 5-Ton Cranes
- (1) 2-Ton Crane

### **Building C**

- Available Q1 2025
- 23,000 SqFt
- 20' Clear Height
- 1200 Amp, 120/240 Volt, 3-Phase
- (4) 2-Ton Cranes
- (1) 1-Ton Crane
- 2,500 SqFt SHED

### <del>HHHHHHH</del> RR SPUR

CIX-1A West Oakland Plan Area Commercial Industrial Mix - 1A Industrial Zone (Business Enhancement)

## PROPERTY ENTRANCES & BUILDING ACCESS



Sliding Doors

Street Access

Roll-up Door and/ or Ramp Access

Rail Level Sliding

Ramp Doors

Yard Access

## GALLERY - Building A



# ☐ ■ GALLERY - Building A









## GALLERY - Building B



## ☐ ■ GALLERY - Building B









## GALLERY - Building C









## **☐ ■** Building C





### **JEFFREY IDA**

Founding Principal
E: jida@lee-associates.com
C: (415) 828-7679
LIC: 01826381

### **BRENDAN GALLAGHER**

Founding Principal
E: bgallagher@lee-associates.com
C: (760) 846-1736
LIC: 02047890

### **ZACK BARNES**

Principal
E: zbarnes@lee-associates.com
C: (925) 330-2198
LIC: 01971978