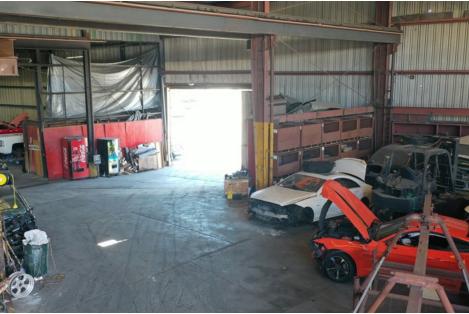

1 Ton Cranes
- (1) 2-Ton Crane
- 11,000 SqFt of two story office (to be removed)

### **Building B**

- Available Q1 2025
- 42,500 SqFt
- 18-25' Clear Height
- 400 Amp, 277/480 Volt, 3-Phase
- (2) 5-Ton Cranes
- (1) 2-Ton Crane

### **Building C**

- Available Q1 2025
- 23,000 SqFt
- 20' Clear Height
- 1200 Amp, 120/240 Volt, 3-Phase
- (4) 2-Ton Cranes
- (1) 1-Ton Crane
- 2,500 SqFt SHED

### <del>HHHHHHH</del> RR SPUR

CIX-1A West Oakland Plan Area Commercial Industrial Mix - 1A Industrial Zone (Business Enhancement)

## PROPERTY ENTRANCES & BUILDING ACCESS



Sliding Doors

Street Access

Roll-up Door and/ or Ramp Access

Rail Level Sliding

Ramp Doors

Yard Access

## GALLERY - Building A



# ☐ ■ GALLERY - Building A









## GALLERY - Building B



## ☐ ■ GALLERY - Building B









## GALLERY - Building C









## **☐ ■** Building C





### **JEFFREY IDA**

Founding Principal
E: jida@lee-associates.com
C: (415) 828-7679
LIC: 01826381

### **BRENDAN GALLAGHER**

Founding Principal
E: bgallagher@lee-associates.com
C: (760) 846-1736
LIC: 02047890

### **ZACK BARNES**

Principal
E: zbarnes@lee-associates.com
C: (925) 330-2198
LIC: 01971978