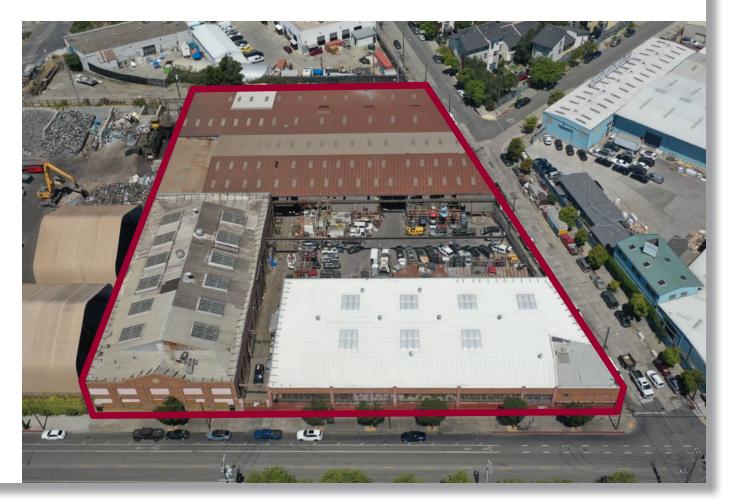

### **ZACK BARNES**

Principal

E: zbarnes@lee-associates.com

C: (925) 330-2198 LIC: 01971978

2717 PERALTA ST OAKLAND, CA 94607

### ± 20,000 - 85,000 SF WAREHOUSE SPACES

## AVAILABLE FOR LEASE

Lee & Associates San Francisco Commerical Real Estate | 242 California Street, San Francisco, CA 94111 | www.lee-associates.com