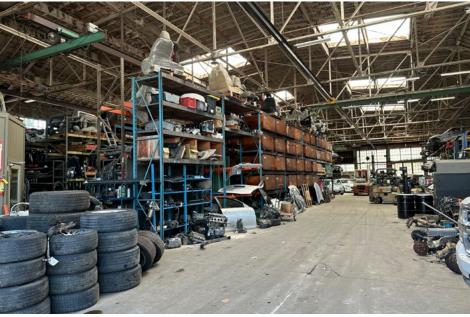

- 11,000 SqFt of two story office (to be removed)

### **Building B**

- Available Q1 2025
- 42,500 SqFt
- 18-25' Clear Height
- 400 Amp, 277/480 Volt, 3-Phase
- (2) 5-Ton Cranes
- (1) 2-Ton Crane

### **Building C**

- Available Q1 2025
- 23,000 SqFt
- 20' Clear Height
- 1200 Amp, 120/240 Volt, 3-Phase
- (4) 2-Ton Cranes
- (1) 1-Ton Crane
- 2,500 SqFt SHED

### <del>HHHHHHH</del> RR SPUR

CIX-1A West Oakland Plan Area Commercial Industrial Mix - 1A Industrial Zone (Business Enhancement)

## PROPERTY ENTRANCES & BUILDING ACCESS



Sliding Doors

Street Access

Roll-up Door and/ or Ramp Access

Rail Level Sliding

Ramp Doors

Yard Access

## GALLERY - Building A



# ☐ ■ GALLERY - Building A









## GALLERY - Building B



## ☐ ■ GALLERY - Building B









## GALLERY - Building C









## **☐ ■** Building C





### **JEFFREY IDA**

Founding Principal
E: jida@lee-associates.com
C: (415) 828-7679
LIC: 01826381

### **BRENDAN GALLAGHER**

Founding Principal
E: bgallagher@lee-associates.com
C: (760) 846-1736
LIC: 02047890

### **ZACK BARNES**

Principal
E: zbarnes@lee-associates.com
C: (925) 330-2198
LIC: 01971978