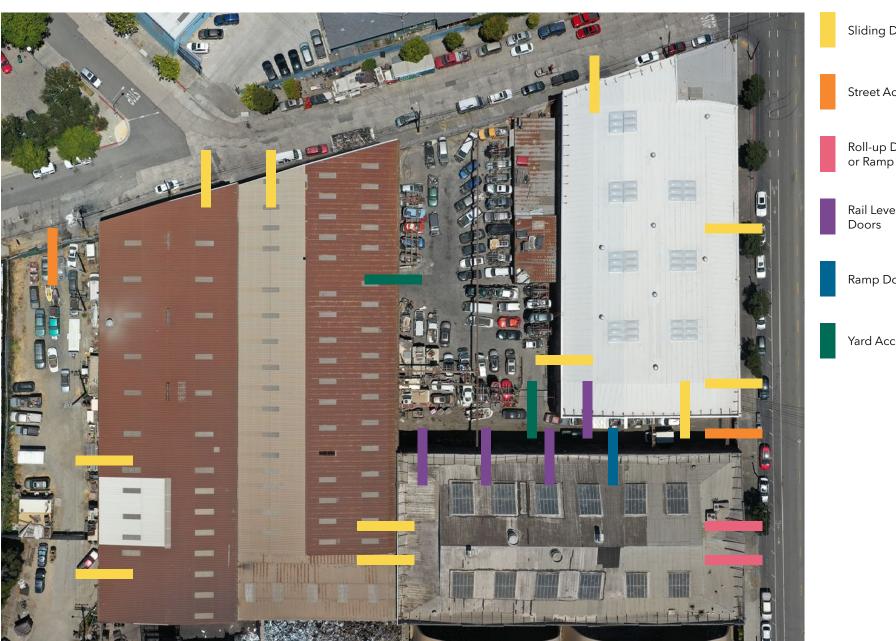

## PROPERTY ENTRANCES & BUILDING ACCESS

Sliding Doors

Street Access

Roll-up Door and/ or Ramp Access

Rail Level Sliding

Ramp Doors

Yard Access