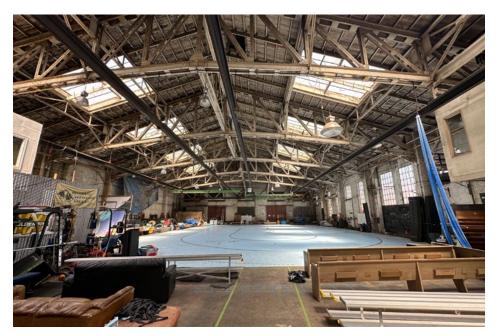

0 SqFt
- 18-26' Clear Height
- 400 Amp, 120/240 Volt, 3-Phase
- (3) 1 Ton Cranes
- (1) 2-Ton Crane
- 11,000 SqFt of two story office (to be removed)

### **Building B**

- Available Q1 2025
- 42,500 SqFt
- 18-25' Clear Height
- 400 Amp, 277/480 Volt, 3-Phase
- (2) 5-Ton Cranes
- (1) 2-Ton Crane

### **Building C**

- Available Q1 2025
- 23,000 SqFt
- 20' Clear Height
- 1200 Amp, 120/240 Volt, 3-Phase
- (4) 2-Ton Cranes
- (1) 1-Ton Crane
- 2,500 SqFt SHED

### <del>HHHHHHH</del> RR SPUR

CIX-1A West Oakland Plan Area Commercial Industrial Mix - 1A Industrial Zone (Business Enhancement)

## PROPERTY ENTRANCES & BUILDING ACCESS



Sliding Doors

Street Access

Roll-up Door and/ or Ramp Access

Rail Level Sliding

Ramp Doors

Yard Access

## GALLERY - Building A



# ☐ ■ GALLERY - Building A









## GALLERY - Building B



## ☐ ■ GALLERY - Building B









## GALLERY - Building C









## **☐ ■** Building C





### **JEFFREY IDA**

Founding Principal
E: jida@lee-associates.com
C: (415) 828-7679
LIC: 01826381

### **BRENDAN GALLAGHER**

Founding Principal
E: bgallagher@lee-associates.com
C: (760) 846-1736
LIC: 02047890

### **ZACK BARNES**

Principal
E: zbarnes@lee-associates.com
C: (925) 330-2198
LIC: 01971978