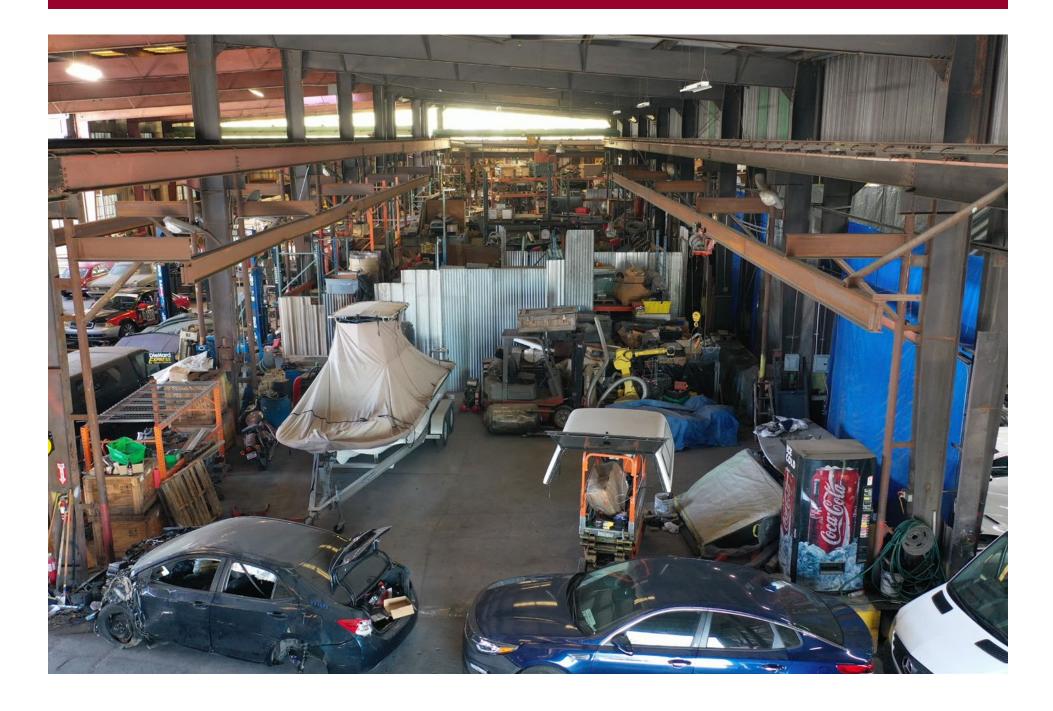

0 Amp, 120/240 Volt, 3-Phase
- (3) 1 Ton Cranes
- (1) 2-Ton Crane
- 11,000 SqFt of two story office (to be removed)

### **Building B**

- Available Q1 2025
- 42,500 SqFt
- 18-25' Clear Height
- 400 Amp, 277/480 Volt, 3-Phase
- (2) 5-Ton Cranes
- (1) 2-Ton Crane

### **Building C**

- Available Q1 2025
- 23,000 SqFt
- 20' Clear Height
- 1200 Amp, 120/240 Volt, 3-Phase
- (4) 2-Ton Cranes
- (1) 1-Ton Crane
- 2,500 SqFt SHED

### <del>HHHHHHH</del> RR SPUR

CIX-1A West Oakland Plan Area Commercial Industrial Mix - 1A Industrial Zone (Business Enhancement)

## PROPERTY ENTRANCES & BUILDING ACCESS



Sliding Doors

Street Access

Roll-up Door and/ or Ramp Access

Rail Level Sliding

Ramp Doors

Yard Access

## GALLERY - Building A



# ☐ ■ GALLERY - Building A









## GALLERY - Building B



## ☐ ■ GALLERY - Building B









## GALLERY - Building C









## **☐ ■** Building C





### **JEFFREY IDA**

Founding Principal
E: jida@lee-associates.com
C: (415) 828-7679
LIC: 01826381

### **BRENDAN GALLAGHER**

Founding Principal
E: bgallagher@lee-associates.com
C: (760) 846-1736
LIC: 02047890

### **ZACK BARNES**

Principal
E: zbarnes@lee-associates.com
C: (925) 330-2198
LIC: 01971978