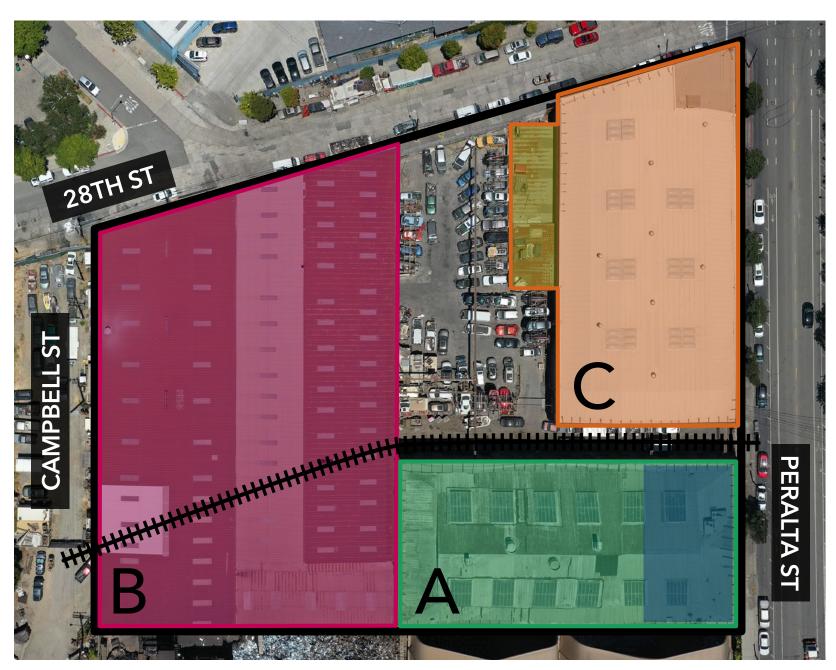

### **■ PROPERTY HIGHLIGHTS**

### **Building A**

- Available Within 60-Days
- 19,500 SqFt
- 18-26' Clear Height
- 400 Amp, 120/240 Volt, 3-Phase
- (3) 1 Ton Cranes
- (1) 2-Ton Crane
- 11,000 SqFt of two story office (to be removed)

### **Building B**

- Available Q1 2025
- 42,500 SqFt
- 18-25' Clear Height
- 400 Amp, 277/480 Volt, 3-Phase
- (2) 5-Ton Cranes
- (1) 2-Ton Crane

### **Building C**

- Available Q1 2025
- 23,000 SqFt
- 20' Clear Height
- 1200 Amp, 120/240 Volt, 3-Phase
- (4) 2-Ton Cranes
- (1) 1-Ton Crane
- 2,500 SqFt SHED