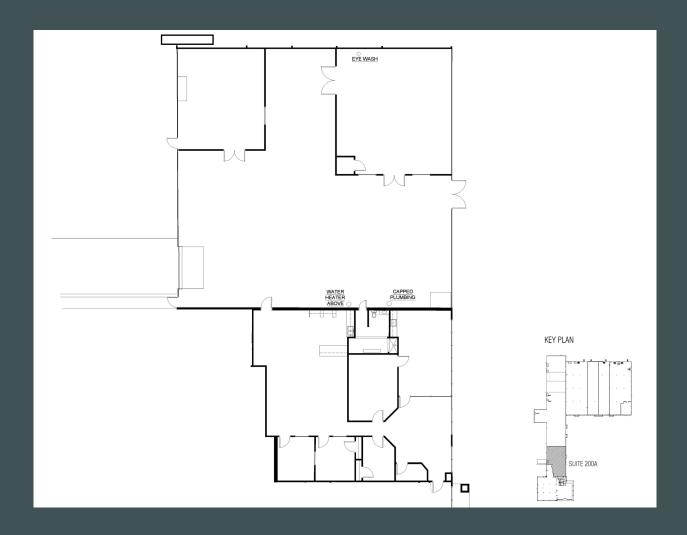

## Dividend Distribution Center

665 Highway 74 S Peachtree City, GA 30269



## **Property Features**

- + 8.590 SF Suite 200
- + 4,790 SF Warehouse
- + 3.800 SF Office

- + Flex Warehouse
- + Warehouse Partially HVAC
- +1 Dock Door

- + 18' Clear Height
- + Sprinklers: Wet
- + Upgraded Offices with Oversized Break/Training Area

## Floorplan



## **Contact Us**



Courtney Oldenburg
First Vice President
+1 770 543 9364
courtney.oldenburg@cbre.com



Gordon Benedict, SIOR Senior Vice President +1 404 218 5426 gordon.benedict@cbre.com

**CBRE, Inc.** +1 404 504 7900

© 2024 CBRE, Inc. All rights reserved. This information has been obtained from sources believed reliable, but has not been verified for accuracy or completeness. You should conduct a careful, independent investigation of the property and verify all information. Any reliance on this information is solely at your own risk. CBRE and the CBRE logo are service marks of CBRE, Inc. All other marks displayed on this document are the property of their respective owners, and the use of such logos does not imply any affiliation with or endorsement of CBRE. Photos herein are th