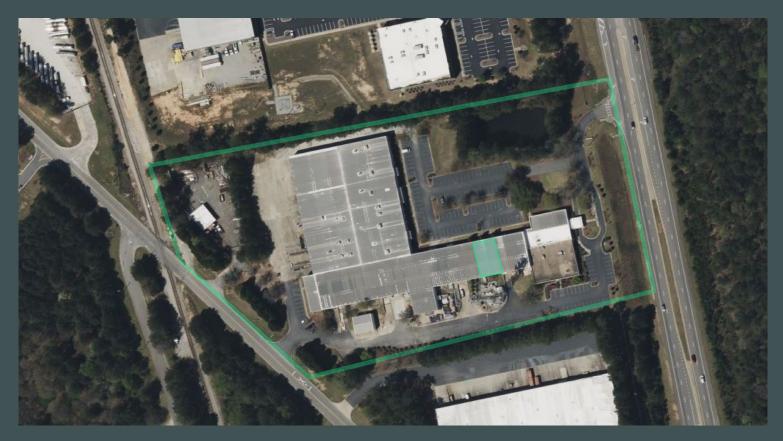

## Dividend Distribution Center

665 Highway 74 S Peachtree City, GA 30269

## **Property Features**

- + 8.590 SF Suite 200
- + 4,790 SF Warehouse
- + 3.800 SF Office

- + Flex Warehouse
- + Warehouse Partially HVAC
- +1 Dock Door

- + 18' Clear Height
- + Sprinklers: Wet
- + Upgraded Offices with Oversized Break/Training Area