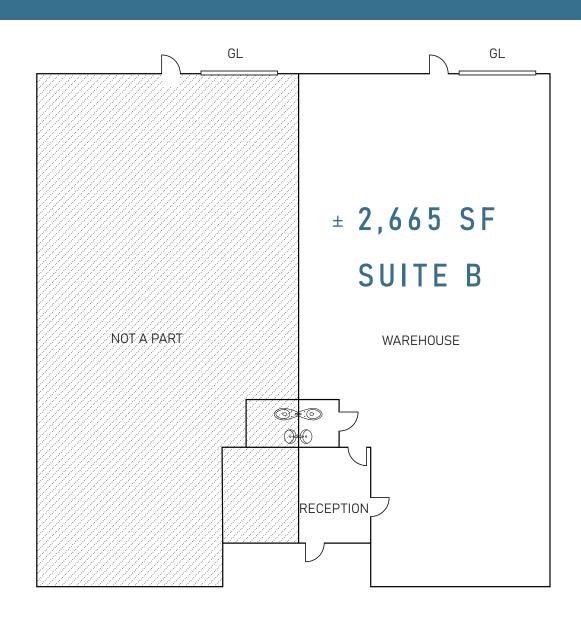

## **BUILDING FEATURES**

- » Suite B available for sublease: ±2,665 SF
- » Located on Production Avenue just off signalized corner at Miramar Road
- » Includes reception area and one restroom
- » One ground level ±10'x12' overhead roll-up truck door
- » Parking in front and rear of the building
- » Good visibility and truck access on Production Avenue
- » Lease Rate: \$1.50/SF Gross
- » Sublease Term expires on 6/30/2025

## FLOOR PLAN

| Population                 | 1 Mile    | 3 Mile    | 5 Mile    |
|----------------------------|-----------|-----------|-----------|
| 2023 Total Population:     | 29        | 68,760    | 234,982   |
| 2028 Projected Population: | 29        | 67,874    | 232,427   |
| 2023 Households            | 9         | 24,308    | 86,864    |
| 2028 Household Projection  | 9         | 23,989    | 85,757    |
| Median Household Income:   | \$131,250 | \$104,901 | \$108,035 |
| Median Home Value:         | \$700,000 | \$711,645 | \$740,653 |