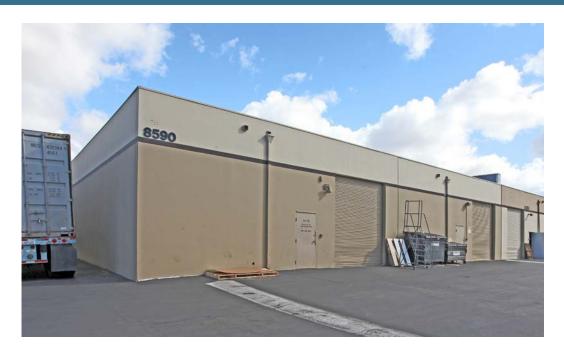

## **BUILDING FEATURES**

- » Suite B available for sublease: ±2,665 SF
- » Located on Production Avenue just off signalized corner at Miramar Road
- » Includes reception area and one restroom
- » One ground level ±10'x12' overhead roll-up truck door
- » Parking in front and rear of the building
- » Good visibility and truck access on Production Avenue
- » Lease Rate: \$1.50/SF Gross
- » Sublease Term expires on 6/30/2025