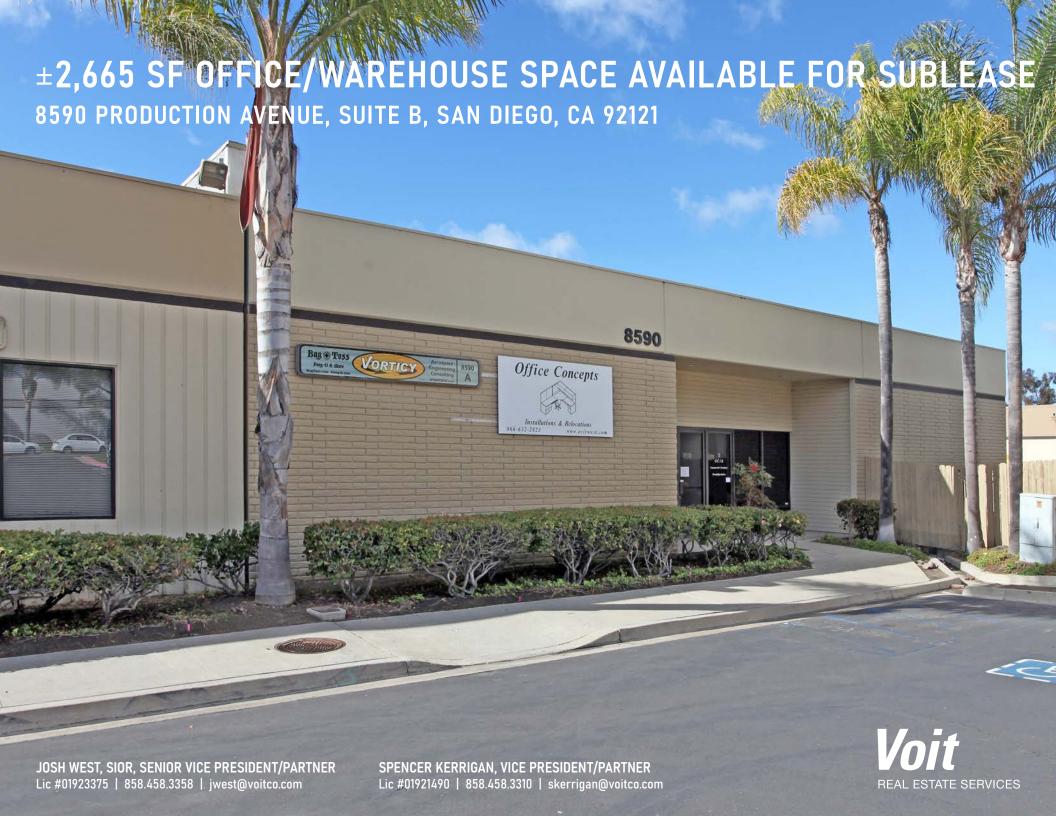

## **BUILDING FEATURES**

- » Suite B available for sublease: ±2,665 SF
- » Located on Production Avenue just off signalized corner at Miramar Road
- » Includes reception area and one restroom
- » One ground level ±10'x12' overhead roll-up truck door
- » Parking in front and rear of the building
- » Good visibility and truck access on Production Avenue
- » Lease Rate: \$1.50/SF Gross
- » Sublease Term expires on 6/30/2025

JOSH WEST, SIOR, SENIOR VICE PRESIDENT/PARTNER Lic #01923375 | 858.458.3358 | jwest@voitco.com

SPENCER KERRIGAN, VICE PRESIDENT/PARTNER

Lic #01921490 | 858.458.3310 | skerrigan@voitco.com

4180 La Jolla Village Drive, Suite 100, La Jolla, California 92037 | 858.453.0505 858.408.3976 Fax | Lic #01991785 | www.voitco.com