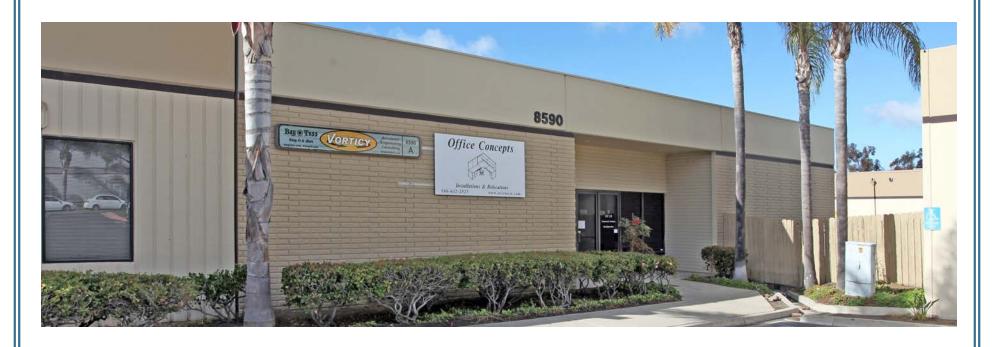

## **BUILDING FEATURES**

- » Suite B available for sublease: ±2,665 SF
- » Located on Production Avenue just off signalized corner at Miramar Road
- » Includes reception area and one restroom
- » One ground level ±10'x12' overhead roll-up truck door
- » Parking in front and rear of the building
- » Good visibility and truck access on Production Avenue
- » Lease Rate: \$1.50/SF Gross
- » Sublease Term expires on 6/30/2025