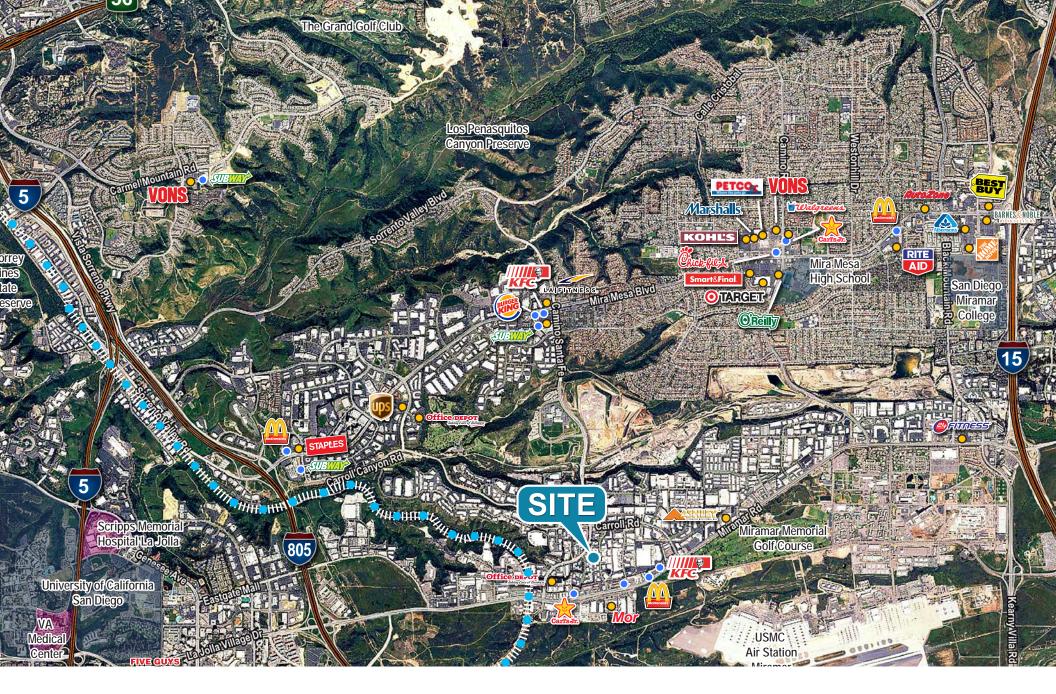

| Traffic Counts (Cars/Day) |                    |        |  |
|---------------------------|--------------------|--------|--|
| Miramar Road              | Production Avenue  | 42,047 |  |
| Miramar Road              | Commerce Avenue    | 45,157 |  |
| Camino Santa Fe           | Construction Court | 24,691 |  |
| Carroll Road              | Camino Santa Fe    | 10,030 |  |
| Carroll Road              | Production Avenue  | 10,000 |  |
| Commerce Avenue           | Miramar Road       | 6,617  |  |