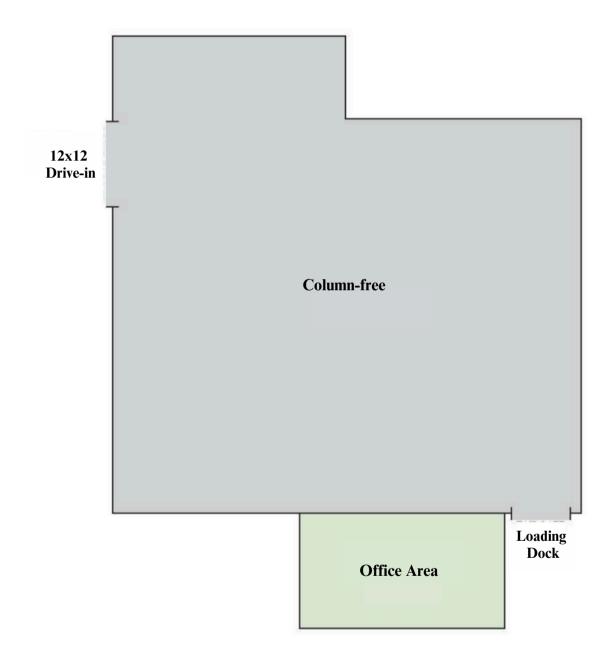

## 7,400 SF on +/- 2 acres 700 SF of Office Space

- Loading dock
- 12' x 12' drive-in door
- 13' under joist ceiling height
- Column-free space
- Exterior signage

- Close access to I-76 and I-476
- Sprinklered
- 4 skylights
- Two ADA restrooms with shower
- Building lease, Ground lease, or Build to suit available