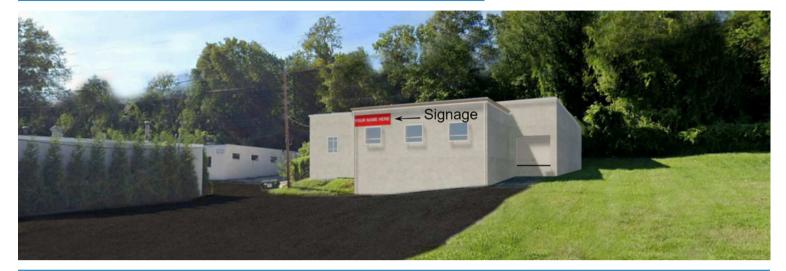

## 7,400 SF on +/- 2 acres 700 SF of Office Space

- Loading dock
- 12' x 12' drive-in door
- 13' under joist ceiling height
- Column-free space
- Exterior signage

- Close access to I-76 and I-476
- Sprinklered
- 4 skylights
- Two ADA restrooms with shower
- Building lease, Ground lease, or Build to suit available

Retail / Office / Warehouse /

Showroom / Automotive