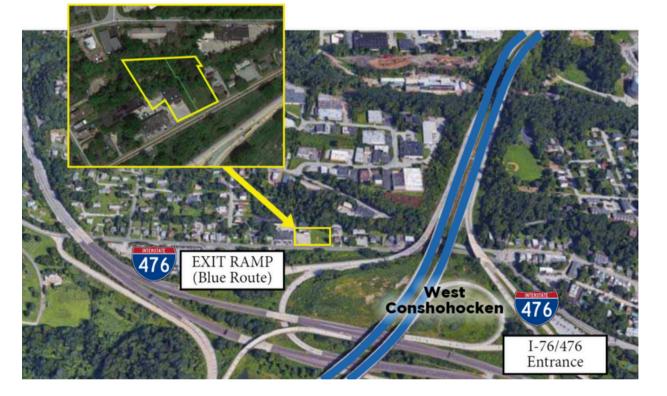

## FOR LEASE

1008 - 1010 Matsonford Road West Conshohocken, PA 19428

## 7,400 SF on +/- 2 acres 700 SF of Office Space

- Loading dock
- 12' x 12' drive-in door
- 13' under joist ceiling height
- Column-free space
- Exterior signage

- Close access to I-76 and I-476
- Sprinklered
- 4 skylights
- Two ADA restrooms with shower
- Building lease, Ground lease, or Build to suit available