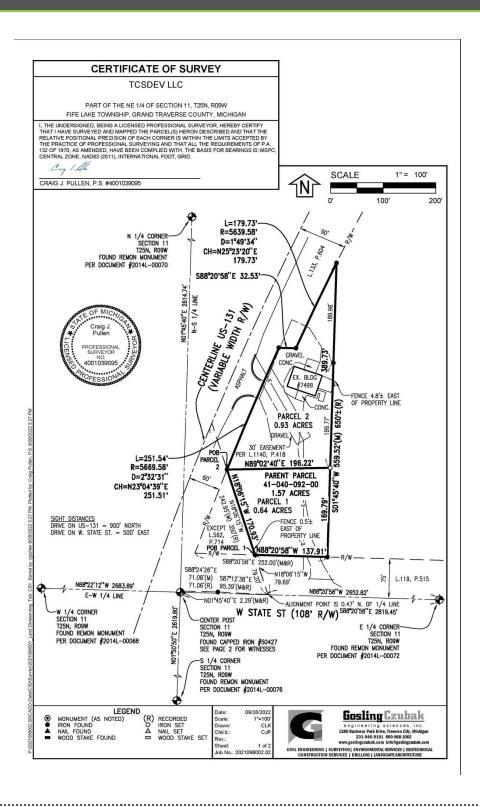

## **PROPERTY OVERVIEW**

1.67 acre commercial development parcel with 582' of US 131 frontage, 138'of frontage on W State St, and 8000 AADT on US 131. C2 - Highway Commercial zoning allows for a variety of uses including Retail, Drive in, Gas Stations, Recreational Vehicle sales/repair, Restaurant, Church, Co-op, and Car Washes. Flat and buildable. Property consists of two lots and seller has a 2,240 sq. ft. pole building on the north lot. Curb cut in place off US 131.