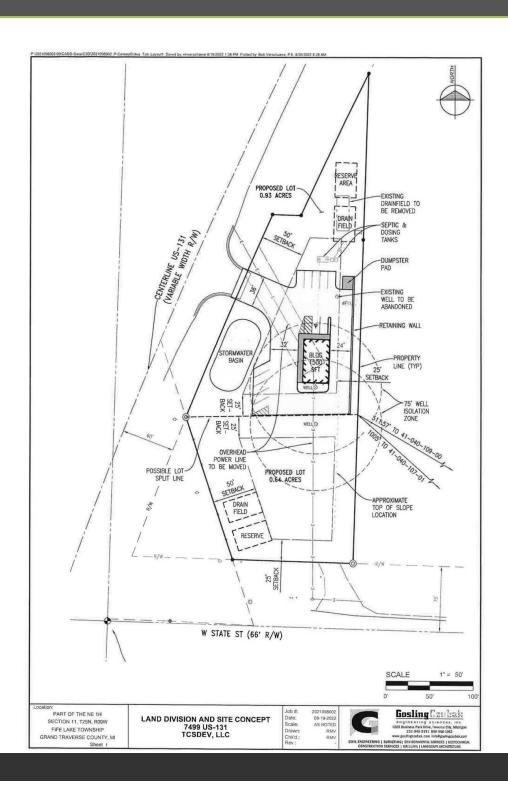

## **PROPERTY HIGHLIGHTS**

- 582' of US 131 Frontage
- High Visibility
- Level Ready to Build

Concept Site Plan

| POPULATION                              | 5 MILES      | 10 MILES     | 15 MILES      |
|-----------------------------------------|--------------|--------------|---------------|
| Total Population                        | 3,509        | 13,734       | 44,140        |
| Average Age                             | 43           | 43           | 42            |
| Average Age (Male)                      | 43           | 42           | 42            |
| Average Age (Female)                    | 44           | 43           | 43            |
| HOUSEHOLDS & INCOME                     | 5 MILES      | 10 MILES     | 15 MILES      |
| HOUSEHOLDS & INCOME                     | 3 WILLS      | 10 MILLS     | 13 MILLS      |
| Total Households                        | 1,431        | 5,455        | 17,354        |
|                                         |              |              |               |
| Total Households                        | 1,431        | 5,455        | 17,354        |
| Total Households<br># of Persons per HH | 1,431<br>2.5 | 5,455<br>2.5 | 17,354<br>2.5 |