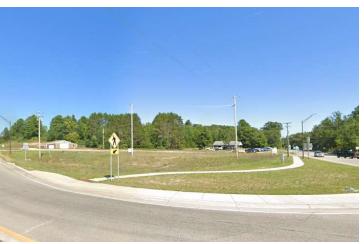

## **PROPERTY OVERVIEW**

1.67 acre commercial development parcel with 582' of US 131 frontage, 138'of frontage on W State St, and 8000 AADT on US 131. C2 - Highway Commercial zoning allows for a variety of uses including Retail, Drive in, Gas Stations, Recreational Vehicle sales/repair, Restaurant, Church, Co-op, and Car Washes. Flat and buildable. Property consists of two lots and seller has a 2,240 sq. ft. pole building on the north lot. Curb cut in place off US 131.

## **PROPERTY HIGHLIGHTS**

- 582' of US 131 Frontage
- High Visibility
- Level Ready to Build

Concept Site Plan

| POPULATION                              | 5 MILES      | 10 MILES     | 15 MILES      |
|-----------------------------------------|--------------|--------------|---------------|
| Total Population                        | 3,509        | 13,734       | 44,140        |
| Average Age                             | 43           | 43           | 42            |
| Average Age (Male)                      | 43           | 42           | 42            |
| Average Age (Female)                    | 44           | 43           | 43            |
| HOUSEHOLDS & INCOME                     | 5 MILES      | 10 MILES     | 15 MILES      |
| HOUSEHOLDS & INCOME                     | 3 WILLS      | 10 MILLS     | 13 MILLS      |
| Total Households                        | 1,431        | 5,455        | 17,354        |
|                                         |              |              |               |
| Total Households                        | 1,431        | 5,455        | 17,354        |
| Total Households<br># of Persons per HH | 1,431<br>2.5 | 5,455<br>2.5 | 17,354<br>2.5 |