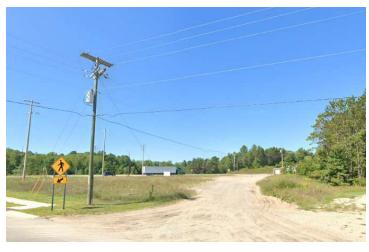

## **PROPERTY OVERVIEW**

1.67 acre commercial development parcel with 582' of US 131 frontage, 138'of frontage on W State St, and 8000 AADT on US 131. C2 - Highway Commercial zoning allows for a variety of uses including Retail, Drive in, Gas Stations, Recreational Vehicle sales/repair, Restaurant, Church, Co-op, and Car Washes. Flat and buildable. Property consists of two lots and seller has a 2,240 sq. ft. pole building on the north lot. Curb cut in place off US 131.

## **PROPERTY HIGHLIGHTS**

- 582' of US 131 Frontage
- High Visibility
- Level Ready to Build

Concept Site Plan

| POPULATION                              | 5 MILES      | 10 MILES     | 15 MILES      |
|-----------------------------------------|--------------|--------------|---------------|
| Total Population                        | 3,509        | 13,734       | 44,140        |
| Average Age                             | 43           | 43           | 42            |
| Average Age (Male)                      | 43           | 42           | 42            |
| Average Age (Female)                    | 44           | 43           | 43            |
| HOUSEHOLDS & INCOME                     | 5 MILES      | 10 MILES     | 15 MILES      |
| HOUSEHOLDS & INCOME                     | 3 WILLS      | 10 MILLS     | 13 MILLS      |
| Total Households                        | 1,431        | 5,455        | 17,354        |
|                                         |              |              |               |
| Total Households                        | 1,431        | 5,455        | 17,354        |
| Total Households<br># of Persons per HH | 1,431<br>2.5 | 5,455<br>2.5 | 17,354<br>2.5 |