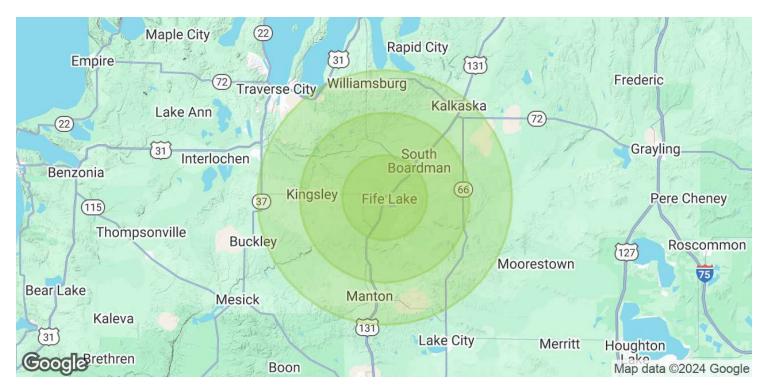

## **PROPERTY HIGHLIGHTS**

- 582' of US 131 Frontage
- High Visibility
- Level Ready to Build

Concept Site Plan

| POPULATION                              | 5 MILES      | 10 MILES     | 15 MILES      |
|-----------------------------------------|--------------|--------------|---------------|
| Total Population                        | 3,509        | 13,734       | 44,140        |
| Average Age                             | 43           | 43           | 42            |
| Average Age (Male)                      | 43           | 42           | 42            |
| Average Age (Female)                    | 44           | 43           | 43            |
| HOUSEHOLDS & INCOME                     | 5 MILES      | 10 MILES     | 15 MILES      |
| HOUSEHOLDS & INCOME                     | 3 WILLS      | 10 MILLS     | 13 MILLS      |
| Total Households                        | 1,431        | 5,455        | 17,354        |
|                                         |              |              |               |
| Total Households                        | 1,431        | 5,455        | 17,354        |
| Total Households<br># of Persons per HH | 1,431<br>2.5 | 5,455<br>2.5 | 17,354<br>2.5 |