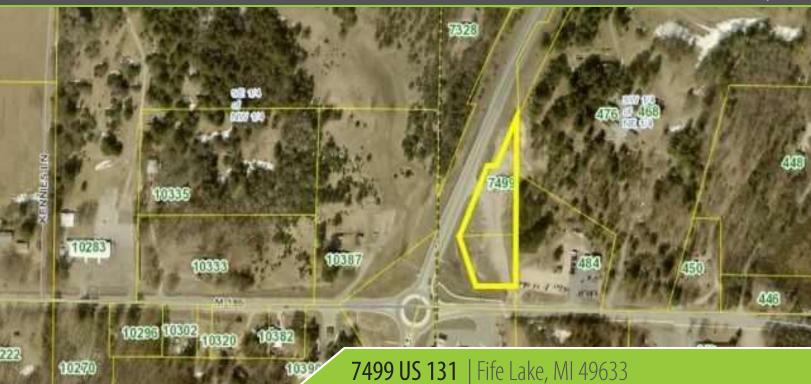

## tand for sale 7499 US 131

## executive summary

| SALE PRICE: | \$250,000                      |
|-------------|--------------------------------|
| LOT SIZE:   | 1.67 ACRES                     |
| APN#:       | 41-040-092-02<br>41-040-092-01 |

## **PROPERTY OVERVIEW**

1.67 acre commercial development parcel with 582' of US 131 frontage, 138'of frontage on W State St, and 8000 AADT on US 131. C2 - Highway Commercial zoning allows for a variety of uses including Retail, Drive in, Gas Stations, Recreational Vehicle sales/repair, Restaurant, Church, Co-op, and Car Washes. Flat and buildable. Property consists of two lots and seller has a 2,240 sq. ft. pole building on the north lot. Curb cut in place off US 131.