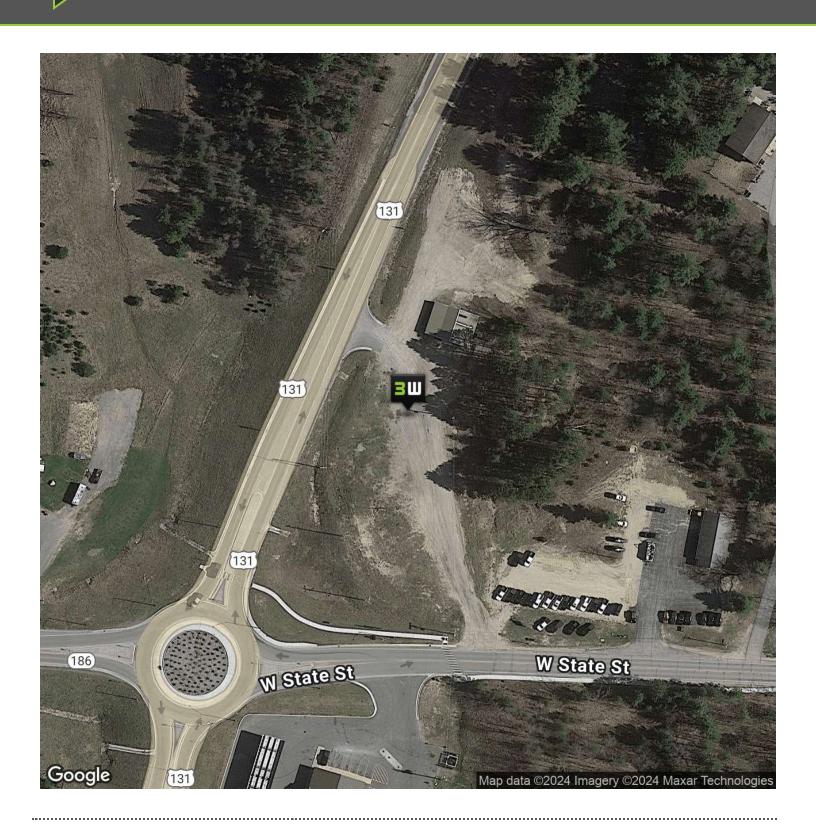

## **PROPERTY OVERVIEW**

1.67 acre commercial development parcel with 582' of US 131 frontage, 138'of frontage on W State St, and 8000 AADT on US 131. C2 - Highway Commercial zoning allows for a variety of uses including Retail, Drive in, Gas Stations, Recreational Vehicle sales/repair, Restaurant, Church, Co-op, and Car Washes. Flat and buildable. Property consists of two lots and seller has a 2,240 sq. ft. pole building on the north lot. Curb cut in place off US 131.

## **PROPERTY HIGHLIGHTS**

- 582' of US 131 Frontage
- High Visibility
- Level Ready to Build

Concept Site Plan

| POPULATION                              | 5 MILES      | 10 MILES     | 15 MILES      |
|-----------------------------------------|--------------|--------------|---------------|
| Total Population                        | 3,509        | 13,734       | 44,140        |
| Average Age                             | 43           | 43           | 42            |
| Average Age (Male)                      | 43           | 42           | 42            |
| Average Age (Female)                    | 44           | 43           | 43            |
| HOUSEHOLDS & INCOME                     | 5 MILES      | 10 MILES     | 15 MILES      |
| HOUSEHOLDS & INCOME                     | 3 WILLS      | 10 MILLS     | 13 MILLS      |
| Total Households                        | 1,431        | 5,455        | 17,354        |
|                                         |              |              |               |
| Total Households                        | 1,431        | 5,455        | 17,354        |
| Total Households<br># of Persons per HH | 1,431<br>2.5 | 5,455<br>2.5 | 17,354<br>2.5 |