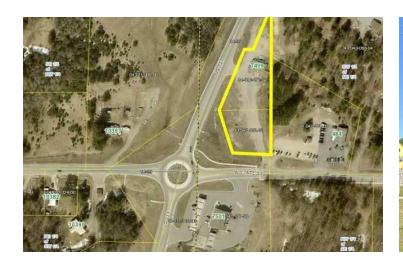

## **PROPERTY OVERVIEW**

1.67 acre commercial development parcel with 582' of US 131 frontage, 138'of frontage on W State St, and 8000 AADT on US 131. C2 - Highway Commercial zoning allows for a variety of uses including Retail, Drive in, Gas Stations, Recreational Vehicle sales/repair, Restaurant, Church, Co-op, and Car Washes. Flat and buildable. Property consists of two lots and seller has a 2,240 sq. ft. pole building on the north lot. Curb cut in place off US 131.

## **PROPERTY HIGHLIGHTS**

- 582' of US 131 Frontage
- High Visibility
- Level Ready to Build

Concept Site Plan

| POPULATION                              | 5 MILES      | 10 MILES     | 15 MILES      |
|-----------------------------------------|--------------|--------------|---------------|
| Total Population                        | 3,509        | 13,734       | 44,140        |
| Average Age                             | 43           | 43           | 42            |
| Average Age (Male)                      | 43           | 42           | 42            |
| Average Age (Female)                    | 44           | 43           | 43            |
| HOUSEHOLDS & INCOME                     | 5 MILES      | 10 MILES     | 15 MILES      |
| HOUSEHOLDS & INCOME                     | 3 WILLS      | 10 MILLS     | 13 MILLS      |
| Total Households                        | 1,431        | 5,455        | 17,354        |
|                                         |              |              |               |
| Total Households                        | 1,431        | 5,455        | 17,354        |
| Total Households<br># of Persons per HH | 1,431<br>2.5 | 5,455<br>2.5 | 17,354<br>2.5 |