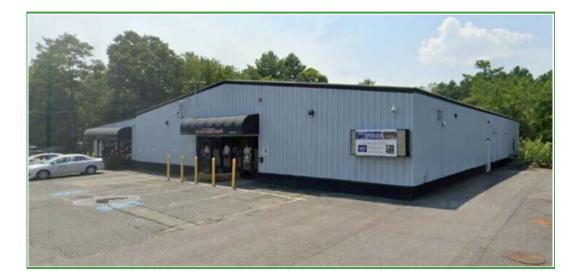

## FOR SALE or LEASE 728 N. MAIN STREET - WEST BRIDGEWATER, MA

- 9,000 SF Office Retail Warehouse
- 4.5 Acres (Business Zoned)
- 40 Parking Spaces
- 2 Loading Dock Cuts
- Natural Gas, Full A/C
- 3 Phase Power, Private Septic, Town Water
- Taxes: \$2.30/SF
- \$14/SF NNN