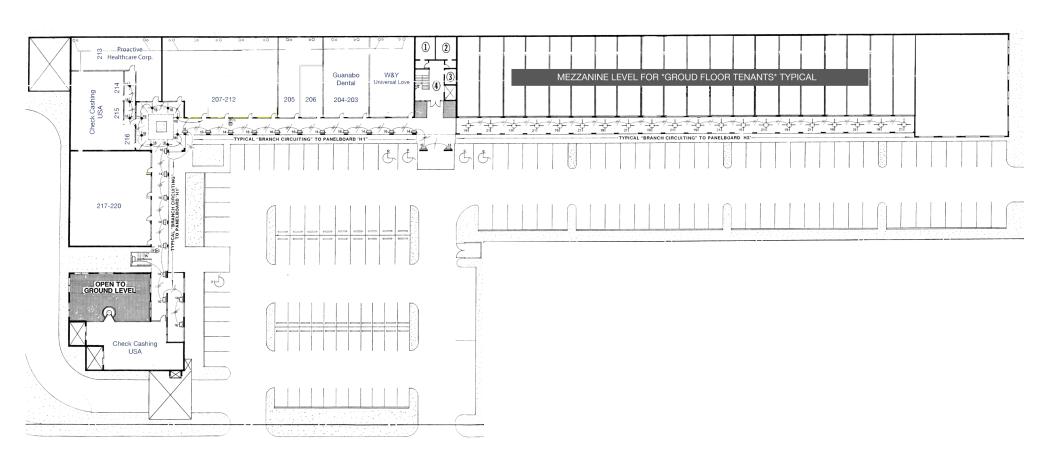

----------------------------------|---------|---------|
| TOTAL<br>POPULATION | 33,348                                | 267,495 | 637,036 |
| TOTAL<br>EMPLOYEES  | 9,770                                 | 160,378 | 430,801 |
| TRAFFIC COUNT       | 214,000 VPD via<br>SR 836 & NW 37 Ave |         |         |
| AIRPORT<br>TRAFFIC  | Over 50 million passengers in 2022    |         |         |





# RETAIL MAP

### **CAPITAL SQUARE**

801 NW 37<sup>th</sup> AVENUE, MIAMI, FL 33125 6,660-SF OUTPARCEL AVAILABLE





### SITE PLANS

1<sup>ST</sup> FLOOR

### **CAPITAL SQUARE**

801 NW 37<sup>th</sup> AVENUE, MIAMI, FL 33125 6,660-SF OUTPARCEL AVAILABLE





## **SITE PLANS**

2<sup>ND</sup> FLOOR

## **CAPITAL SQUARE**

801 NW 37<sup>th</sup> AVENUE, MIAMI, FL 33125 6,660-SF OUTPARCEL AVAILABLE