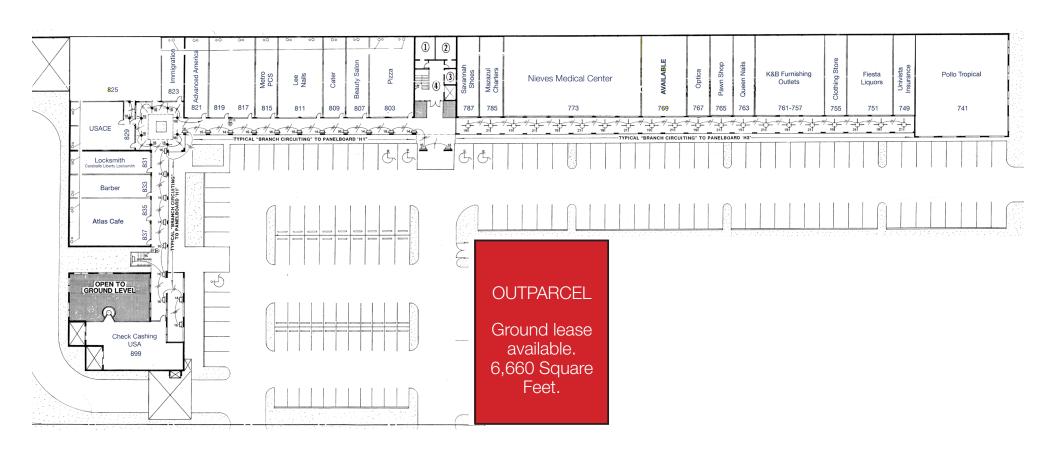

### SITE PLANS

1<sup>ST</sup> FLOOR

#### **Property Features**

- Outparcel: Ground lease available. 6,660 SF
- Diverse tenant mix
- Newly remodeled
- Common area bathrooms
- Join Check Cashing USA, Neives Medical Center, Pollo Tropical and US Army Corps of Engineers, and Advance America