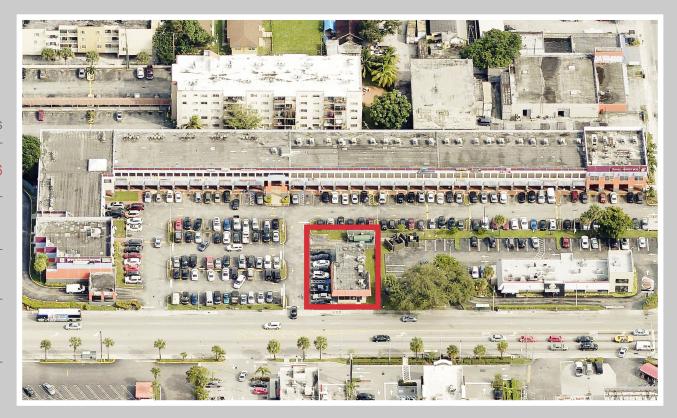

# AERIAL VIEW

#### **Property Features**

- Outparcel: Ground lease available. 6,660 SF
- Diverse tenant mix
- Newly remodeled
- Common area bathrooms
- Join Check Cashing USA, Neives Medical Center, Pollo Tropical and US Army Corps of Engineers, and Advance America