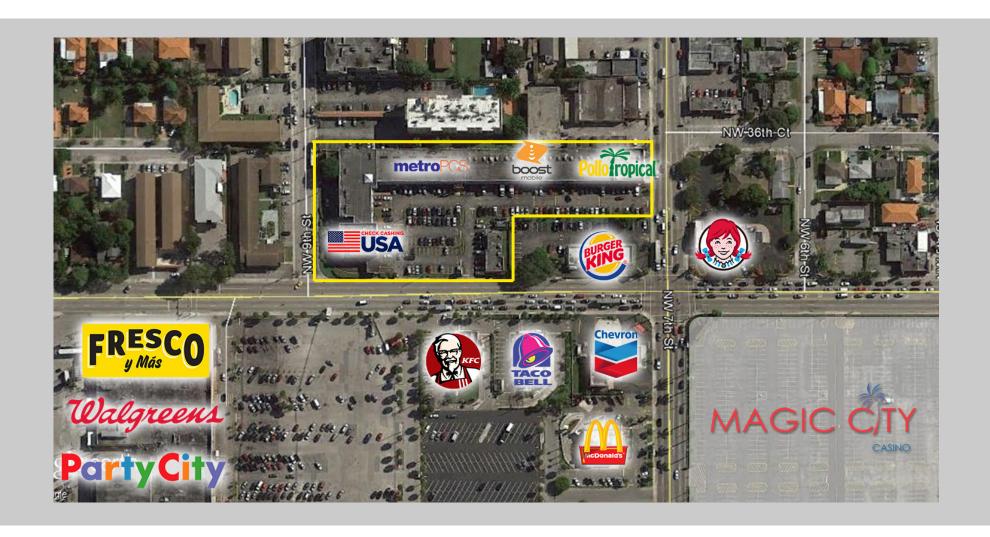

\$175,000.00 NNN

Outparcel (per year)



# AERIAL VIEW

### **CAPITAL SQUARE**

801 NW 37<sup>th</sup> AVENUE, MIAMI, FL 33125 6,660-SF OUTPARCEL AVAILABLE

### Demographics

|                     | 1 Mile                                | 3 Miles | 5 Miles |
|---------------------|---------------------------------------|---------|---------|
| TOTAL<br>POPULATION | 33,348                                | 267,495 | 637,036 |
| TOTAL<br>EMPLOYEES  | 9,770                                 | 160,378 | 430,801 |
| TRAFFIC COUNT       | 214,000 VPD via<br>SR 836 & NW 37 Ave |         |         |
| AIRPORT<br>TRAFFIC  | Over 50 million passengers in 2022    |         |         |





# RETAIL MAP

### **CAPITAL SQUARE**

801 NW 37<sup>th</sup> AVENUE, MIAMI, FL 33125 6,660-SF OUTPARCEL AVAILABLE





### SITE PLANS

1<sup>ST</sup> FLOOR

### **CAPITAL SQUARE**

801 NW 37<sup>th</sup> AVENUE, MIAMI, FL 33125 6,660-SF OUTPARCEL AVAILABLE





## **SITE PLANS**

2<sup>ND</sup> FLOOR

## **CAPITAL SQUARE**

801 NW 37<sup>th</sup> AVENUE, MIAMI, FL 33125 6,660-SF OUTPARCEL AVAILABLE