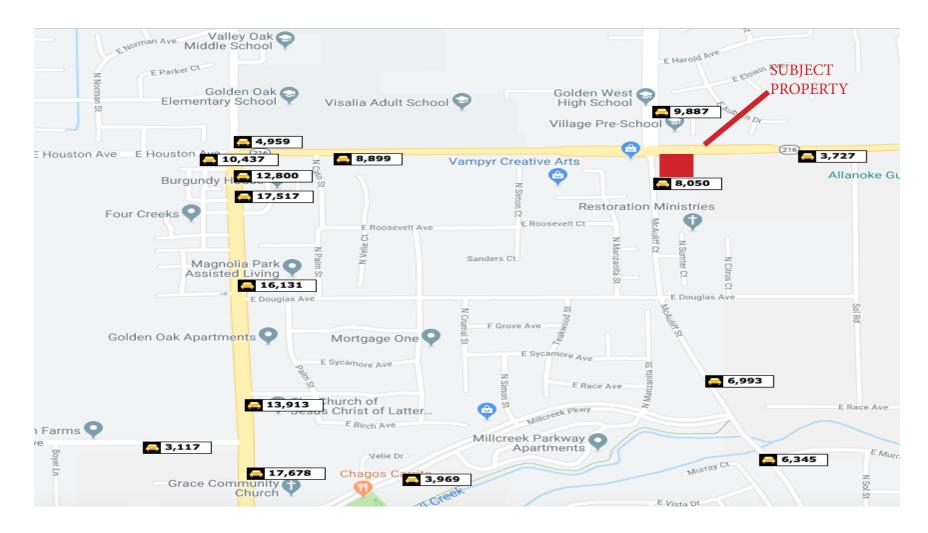

0     |
| Households             |           |           |           |
| 2019 Total Households: | 1,855     | 15,939    | 38,548    |
| HH Growth 2019-2024:   | 0.97%     | 2.09%     | 2.78%     |
| Median Household Inc:  | \$54,615  | \$46,693  | \$48,373  |
| Avg Household Size:    | 3.10      | 3.20      | 3.10      |
| 2019 Avg HH Vehicles:  | 2.00      | 2.00      | 2.00      |
| Housing                |           |           |           |
| Median Home Value:     | \$167,966 | \$173,728 | \$188,574 |
|                        |           |           |           |
| Median Year Built:     | 1994      | 1984      | 1980      |
|                        |           |           |           |
|                        |           |           |           |

## LOCATION MAP w/ TRAFFIC COUNTS



## **PROPERTY LAYOUT**



## **PROPERTY PHOTOS**



# **PROPERTY PHOTOS**