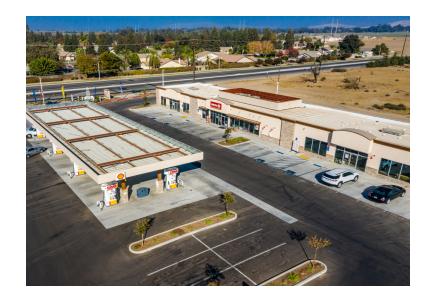

## **PROPERTY PHOTOS**

# **PROPERTY PHOTOS**

#### **Additional Comments:**

Great retail opportunity available for lease next to Golden West High School. Located in North Visalia on the hard corner of E. Houston Ave and McAuliff Street. Both endcap spaces, one with drive-thru. Anchored by Circle K and Shell Gas Station. Please call for further details.