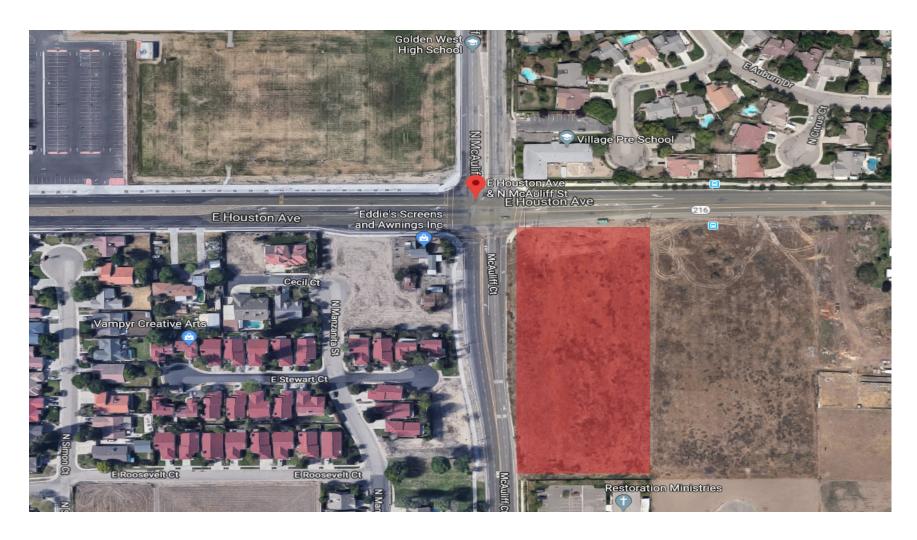

|           |           |           |
| 2019 Total Households: | 1,855     | 15,939    | 38,548    |
| HH Growth 2019-2024:   | 0.97%     | 2.09%     | 2.78%     |
| Median Household Inc:  | \$54,615  | \$46,693  | \$48,373  |
| Avg Household Size:    | 3.10      | 3.20      | 3.10      |
| 2019 Avg HH Vehicles:  | 2.00      | 2.00      | 2.00      |
| Housing                |           |           |           |
| Median Home Value:     | \$167,966 | \$173,728 | \$188,574 |
|                        |           |           |           |
| Median Year Built:     | 1994      | 1984      | 1980      |
|                        |           |           |           |
|                        |           |           |           |

## LOCATION MAP w/ TRAFFIC COUNTS



## **PROPERTY LAYOUT**



## **PROPERTY PHOTOS**



# **PROPERTY PHOTOS**