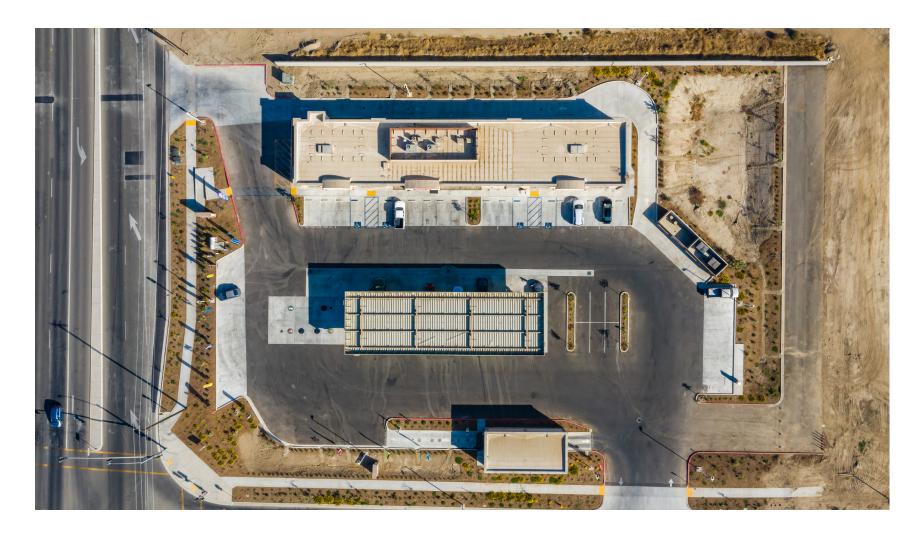

Total Households: | 1,855     | 15,939    | 38,548    |
| HH Growth 2019-2024:   | 0.97%     | 2.09%     | 2.78%     |
| Median Household Inc:  | \$54,615  | \$46,693  | \$48,373  |
| Avg Household Size:    | 3.10      | 3.20      | 3.10      |
| 2019 Avg HH Vehicles:  | 2.00      | 2.00      | 2.00      |
| Housing                |           |           |           |
| Median Home Value:     | \$167,966 | \$173,728 | \$188,574 |
|                        |           |           |           |
| Median Year Built:     | 1994      | 1984      | 1980      |
|                        |           |           |           |
|                        |           |           |           |

## LOCATION MAP w/ TRAFFIC COUNTS



## **PROPERTY LAYOUT**



## **PROPERTY PHOTOS**



# **PROPERTY PHOTOS**