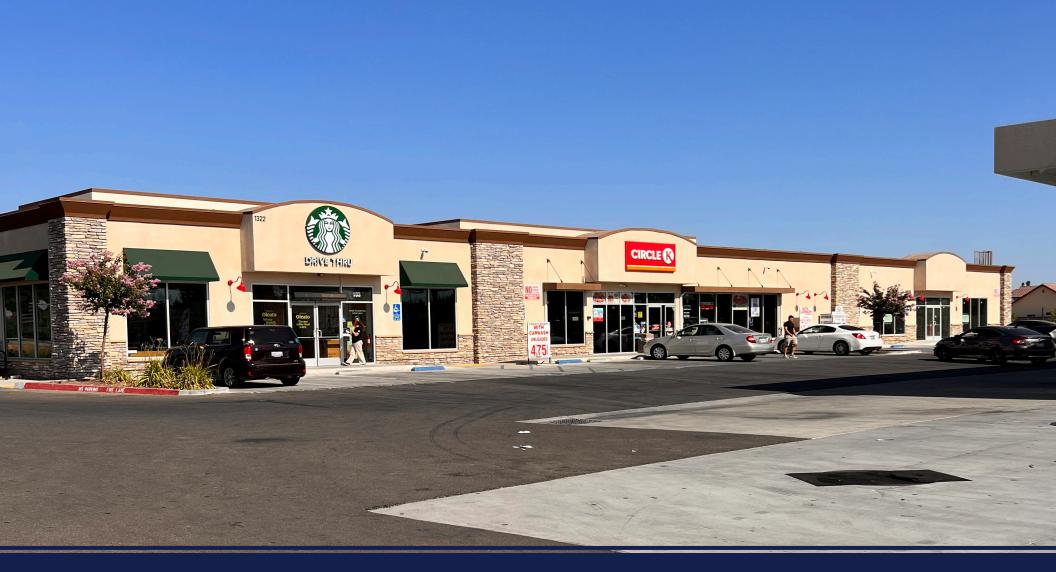

## **PROPERTY PHOTOS**

# **PROPERTY PHOTOS**

#### **Additional Comments:**

Great retail opportunity available for lease next to Golden West High School. Located in North Visalia on the hard corner of E. Houston Ave and McAuliff Street. Both endcap spaces, one with drive-thru. Anchored by Circle K and Shell Gas Station. Please call for further details.