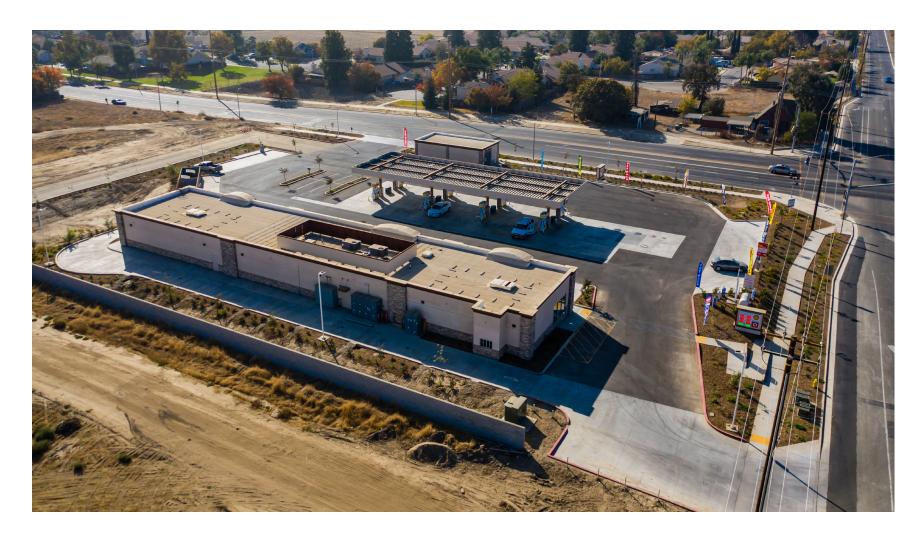

|           |
| 2019 Total Households: | 1,855     | 15,939    | 38,548    |
| HH Growth 2019-2024:   | 0.97%     | 2.09%     | 2.78%     |
| Median Household Inc:  | \$54,615  | \$46,693  | \$48,373  |
| Avg Household Size:    | 3.10      | 3.20      | 3.10      |
| 2019 Avg HH Vehicles:  | 2.00      | 2.00      | 2.00      |
| Housing                |           |           |           |
| Median Home Value:     | \$167,966 | \$173,728 | \$188,574 |
|                        |           |           |           |
| Median Year Built:     | 1994      | 1984      | 1980      |
|                        |           |           |           |
|                        |           |           |           |

## LOCATION MAP w/ TRAFFIC COUNTS



## **PROPERTY LAYOUT**



## **PROPERTY PHOTOS**



# **PROPERTY PHOTOS**