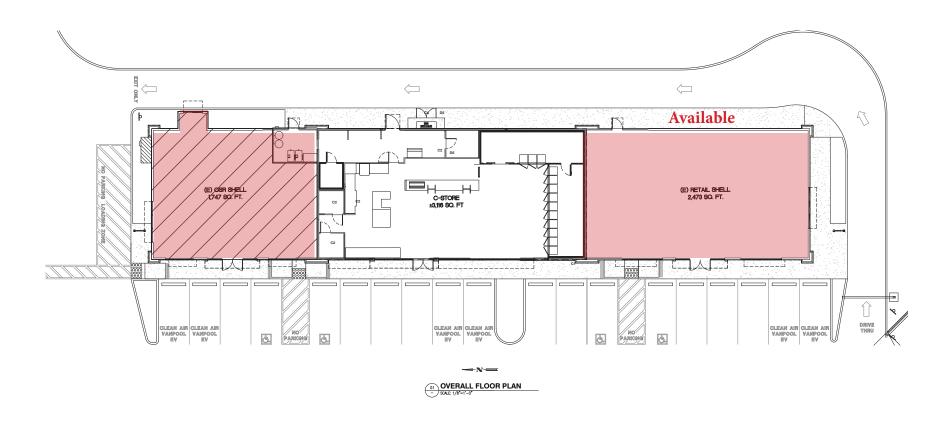

## **PROPERTY LAYOUT**

## **PROPERTY DETAILS**

Address Corner of E Houston Ave and McAuliff Street | Visalia, CA

**Square Feet Available** 2,473 +/- Sq. Ft.

**Lease Rate** \$2.75 Per Sq. Ft.

Lease Type NNN

#### **Additional Comments:**

Great retail opportunity available for lease next to Golden West High School. Located in North Visalia on the hard corner of E. Houston Ave and McAuliff Street. Both endcap spaces, one with drive-thru. Anchored by Circle K and Shell Gas Station. Please call for further details.