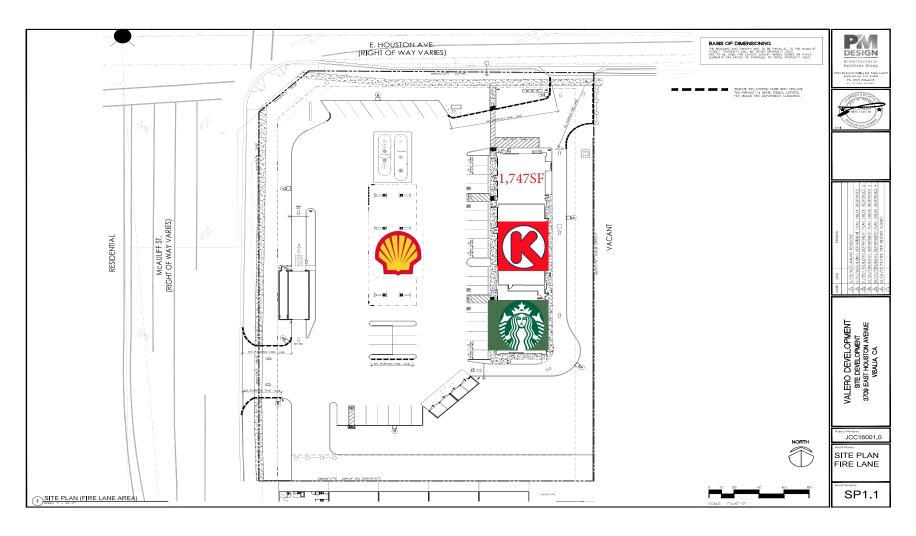

# **SITE MAP**

## **SITE PLAN**

#### **Additional Comments:**

Great retail opportunity available for lease next to Golden West High School. Located in North Visalia on the hard corner of E. Houston Ave and McAuliff Street. Both endcap spaces, one with drive-thru. Anchored by Circle K and Shell Gas Station. Please call for further details.