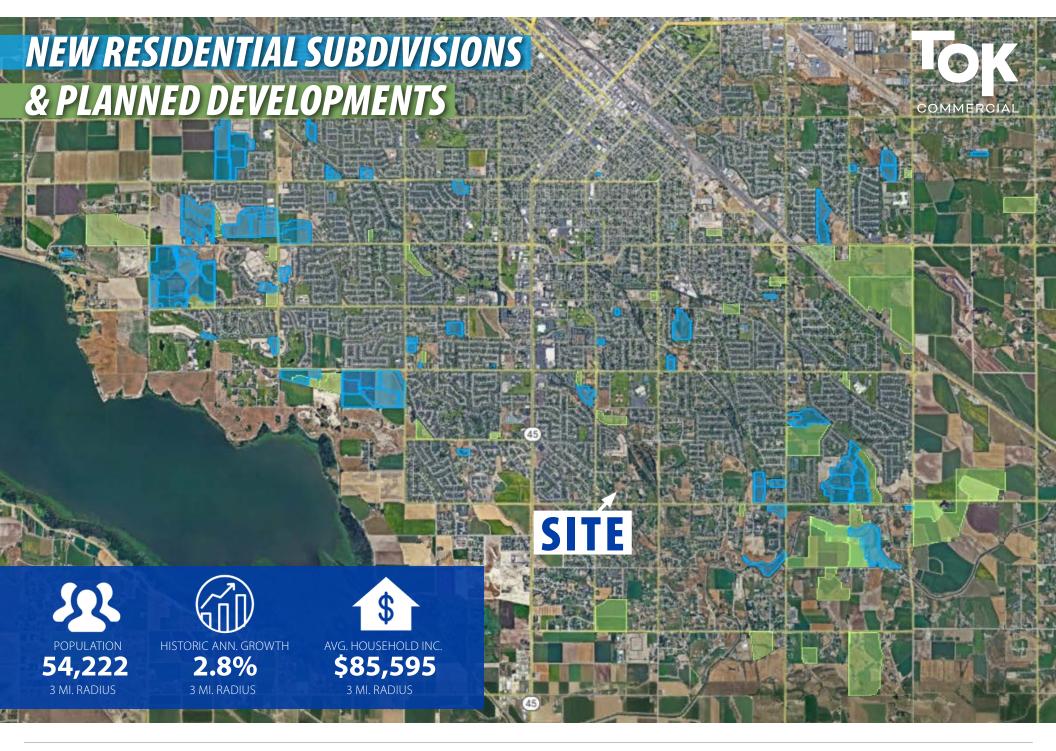

## DEMOGRAPHIC PROFILE

| i. |
|----|
| 2  |
| 37 |
| 14 |
| %  |
| %  |
| %  |
|    |

CALDWELL

HOMEDALE