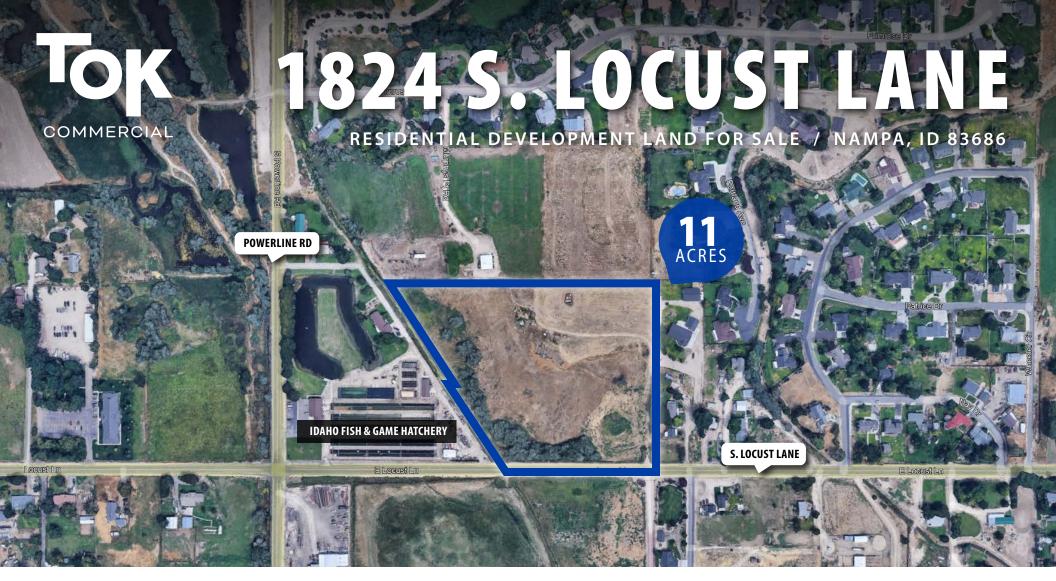

## **LENNY NELSON**

208.947.0806

lenny@tokcommercial.com

South Nampa property located in the path of growth.

Potential to subdivide into 5 separate lots under current county zoning.

Two septic systems and a well on-site.

 $10\,minute$  drive to Interstate 84 and downtown Nampa.

Zoned for Canyon County rural residential uses.

LOT SIZE: 11.11 AC

**SALE PRICE:** \$1,350,000 (\$2.79/SF)

**PARCEL NO:** R2914200000

**ZONING:** RR, Rural Residential

**UTILITIES:** Septic, Well

**NAMPA COMP PLAN:** Medium Density Residential