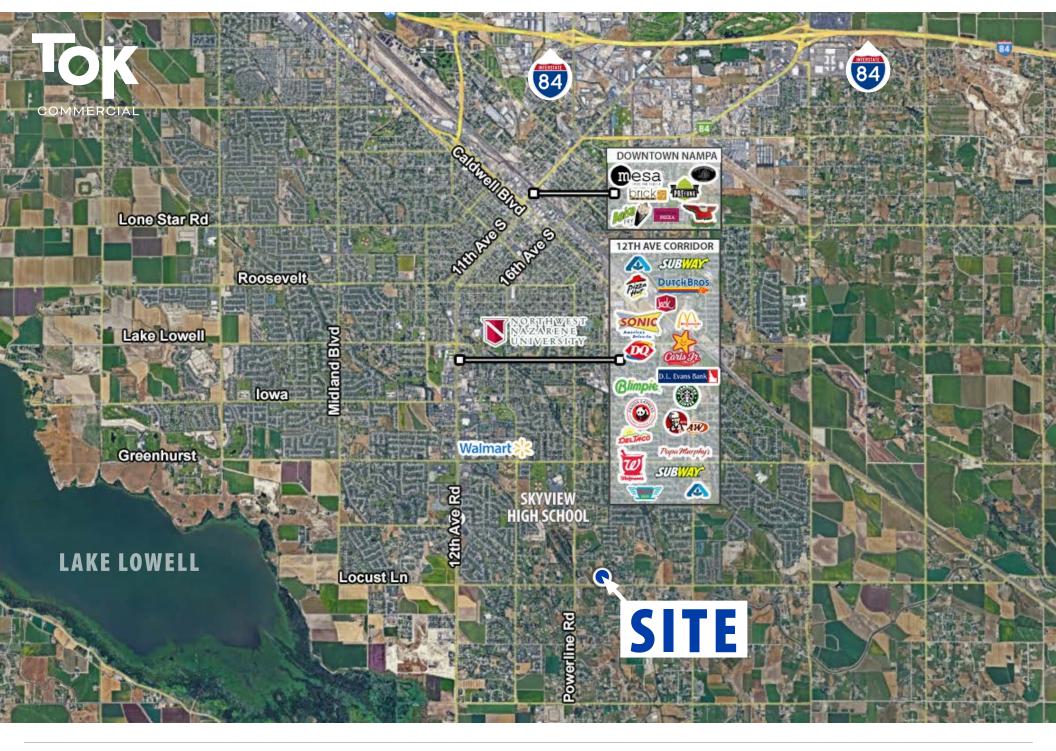

 $10\,minute$  drive to Interstate 84 and downtown Nampa.

Zoned for Canyon County rural residential uses.

LOT SIZE: 11.11 AC

**SALE PRICE:** \$1,350,000 (\$2.79/SF)

**PARCEL NO:** R2914200000

**ZONING:** RR, Rural Residential